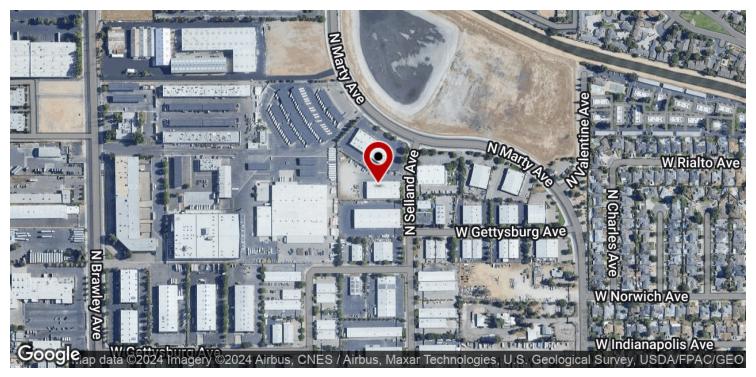

# CLEAR SPAN WAREHOUSE SPACE W/ OFFICE IN FRESNO, CA

COMMERCIAL

4507 N Selland Ave, Fresno, CA 93722

Lease Rate

Submarket: Northwest Fresno

APN: 424-670-30

Cross Streets: N Selland & N Marty Ave

Available: March 1, 2024