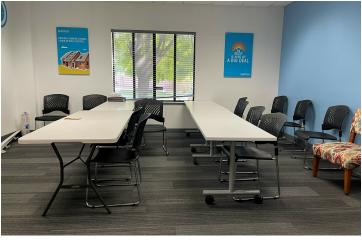

#### PROPERTY HIGHLIGHTS

- ±16,180 SF of Clear Span Industrial Space in Fresno, CA
- ±2,900 SF Office & ±13,280 SF Warehouse on ±1.51 Acres
- · Private Offices, Breakroom, & Warehouse
- Clear Height 18' | Fully Fenced Large Yard
- (4) 12' x 14' Ground Level Roll Up Doors | LED Skylights
- Flexible Zoning That Allows Many Uses | Well Maintained Building
- Building Equipped with HVAC In Office | Sprinklers
- Office Consists of (5) Private Offices, Conference Area, & Restrooms
- Turn Key Office/Warehouse Building + Yard
- 240 Volt, 3-Phase Power 800 Amps | Semi Access Available
- Convenient Location w/ Access to CA-99 & Golden State Hwy
- Located Within Minutes From Corporate Neighbors
- Do Not Disturb Tenant

#### PROPERTY DESCRIPTION

 $\pm 16,180$  SF clear span freestanding industrial building on  $\pm 1.51$  acres located in Fresno, CA with CA-99 exposure. The space consists of  $\pm 2,900$  SF of office &  $\pm 13,280$  SF of warehouse. The office space consists of (5) separate private offices, large conference area, 1 large breakroom, storage & restrooms. This fully insulated building features metal roof, four rollup doors in the warehouse, clear-span warehouse, 240 Volt 3-phase power 800 Amps separately metered power and fire sprinklers. The building features a large fully fenced yard area which is hard to come by in this area. The complex also offers abundant parking in a gated private parking lot & street parking is available.