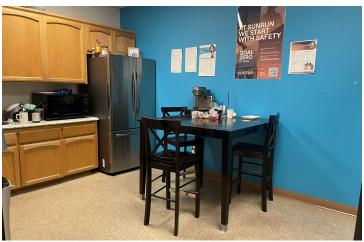

#### PROPERTY HIGHLIGHTS

- ±16,180 SF of Clear Span Industrial Space in Fresno, CA
- ±2,900 SF Office & ±13,280 SF Warehouse on ±1.51 Acres
- · Private Offices, Breakroom, & Warehouse
- Clear Height 18' | Fully Fenced Large Yard
- (4) 12' x 14' Ground Level Roll Up Doors | LED Skylights
- Flexible Zoning That Allows Many Uses | Well Maintained Building
- Building Equipped with HVAC In Office | Sprinklers
- Office Consists of (5) Private Offices, Conference Area, & Restrooms
- Turn Key Office/Warehouse Building + Yard
- 240 Volt, 3-Phase Power 800 Amps | Semi Access Available
- Convenient Location w/ Access to CA-99 & Golden State Hwy
- Located Within Minutes From Corporate Neighbors
- Do Not Disturb Tenant

#### PROPERTY DESCRIPTION

 $\pm 16,180$  SF clear span freestanding industrial building on  $\pm 1.51$  acres located in Fresno, CA with CA-99 exposure. The space consists of  $\pm 2,900$  SF of office &  $\pm 13,280$  SF of warehouse. The office space consists of (5) separate private offices, large conference area, 1 large breakroom, storage & restrooms. This fully insulated building features metal roof, four rollup doors in the warehouse, clear-span warehouse, 240 Volt 3-phase power 800 Amps separately metered power and fire sprinklers. The building features a large fully fenced yard area which is hard to come by in this area. The complex also offers abundant parking in a gated private parking lot & street parking is available.