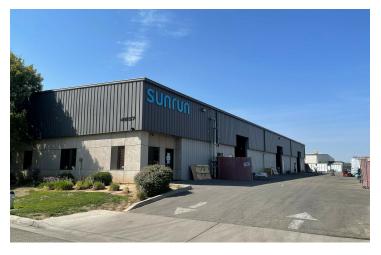

## CLEAR SPAN WAREHOUSE SPACE W/ OFFICE IN FRESNO, CA

COMMERCIAL

4507 N Selland Ave, Fresno, CA 93722

#### PROPERTY DESCRIPTION

 $\pm 16,180$  SF clear span freestanding industrial building on  $\pm 1.51$  acres located in Fresno, CA with CA-99 exposure. The space consists of  $\pm 2,900$  SF of office &  $\pm 13,280$  SF of warehouse. The office space consists of (5) separate private offices, large conference area, 1 large breakroom, storage & restrooms. This fully insulated building features metal roof, four rollup doors in the warehouse, clear-span warehouse, 240 Volt 3-phase power 800 Amps separately metered power and fire sprinklers. The building features a large fully fenced yard area which is hard to come by in this area. The complex also offers abundant parking in a gated private parking lot & street parking is available.