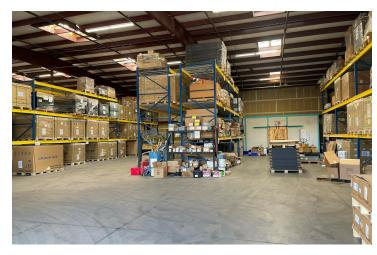

#### PROPERTY HIGHLIGHTS

- ±16,180 SF of Clear Span Industrial Space in Fresno, CA
- ±2,900 SF Office & ±13,280 SF Warehouse on ±1.51 Acres
- · Private Offices, Breakroom, & Warehouse
- Clear Height 18' | Fully Fenced Large Yard
- (4) 12' x 14' Ground Level Roll Up Doors | LED Skylights
- Flexible Zoning That Allows Many Uses | Well Maintained Building
- Building Equipped with HVAC In Office | Sprinklers
- Office Consists of (5) Private Offices, Conference Area, & Restrooms
- Turn Key Office/Warehouse Building + Yard
- 240 Volt, 3-Phase Power 800 Amps | Semi Access Available
- Convenient Location w/ Access to CA-99 & Golden State Hwy
- Located Within Minutes From Corporate Neighbors
- Do Not Disturb Tenant

#### PROPERTY DESCRIPTION

 $\pm 16,180$  SF clear span freestanding industrial building on  $\pm 1.51$  acres located in Fresno, CA with CA-99 exposure. The space consists of  $\pm 2,900$  SF of office &  $\pm 13,280$  SF of warehouse. The office space consists of (5) separate private offices, large conference area, 1 large breakroom, storage & restrooms. This fully insulated building features metal roof, four rollup doors in the warehouse, clear-span warehouse, 240 Volt 3-phase power 800 Amps separately metered power and fire sprinklers. The building features a large fully fenced yard area which is hard to come by in this area. The complex also offers abundant parking in a gated private parking lot & street parking is available.