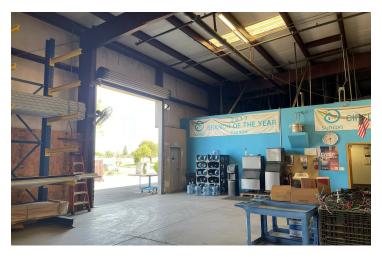

#### PROPERTY HIGHLIGHTS

- ±16,180 SF of Clear Span Industrial Space in Fresno, CA
- ±2,900 SF Office & ±13,280 SF Warehouse on ±1.51 Acres
- · Private Offices, Breakroom, & Warehouse
- Clear Height 18' | Fully Fenced Large Yard
- (4) 12' x 14' Ground Level Roll Up Doors | LED Skylights
- Flexible Zoning That Allows Many Uses | Well Maintained Building
- Building Equipped with HVAC In Office | Sprinklers
- Office Consists of (5) Private Offices, Conference Area, & Restrooms
- Turn Key Office/Warehouse Building + Yard
- 240 Volt, 3-Phase Power 800 Amps | Semi Access Available
- Convenient Location w/ Access to CA-99 & Golden State Hwy
- Located Within Minutes From Corporate Neighbors
- Do Not Disturb Tenant

#### PROPERTY DESCRIPTION

 $\pm 16,180$  SF clear span freestanding industrial building on  $\pm 1.51$  acres located in Fresno, CA with CA-99 exposure. The space consists of  $\pm 2,900$  SF of office &  $\pm 13,280$  SF of warehouse. The office space consists of (5) separate private offices, large conference area, 1 large breakroom, storage & restrooms. This fully insulated building features metal roof, four rollup doors in the warehouse, clear-span warehouse, 240 Volt 3-phase power 800 Amps separately metered power and fire sprinklers. The building features a large fully fenced yard area which is hard to come by in this area. The complex also offers abundant parking in a gated private parking lot & street parking is available.