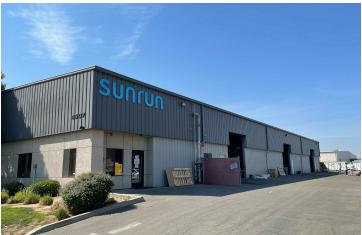

# CLEAR SPAN WAREHOUSE SPACE W/ OFFICE IN FRESNO, CA

COMMERCIAL

4507 N Selland Ave, Fresno, CA 93722

We obtained the information above from sources we believe to be reliable. However, we have not verified its accuracy and make no guarantee, warranty or representation about it. It is submitted subject to the possibility of errors, omissions, change of price, rental or other conditions, prior sale, lease or financing, or withdrawal without notice. We include projections, opinions, assumptions or estimates for example only, and they may not represent current or future performance of the property. You and your tax and legal advisors should conduct your own investigation of the property and transaction.

#### PROPERTY DESCRIPTION

 $\pm 16,180$  SF clear span freestanding industrial building on  $\pm 1.51$  acres located in Fresno, CA with CA-99 exposure. The space consists of  $\pm 2,900$  SF of office &  $\pm 13,280$  SF of warehouse. The office space consists of (5) separate private offices, large conference area, 1 large breakroom, storage & restrooms. This fully insulated building features metal roof, four rollup doors in the warehouse, clear-span warehouse, 240 Volt 3-phase power 800 Amps separately metered power and fire sprinklers. The building features a large fully fenced yard area which is hard to come by in this area. The complex also offers abundant parking in a gated private parking lot & street parking is available.