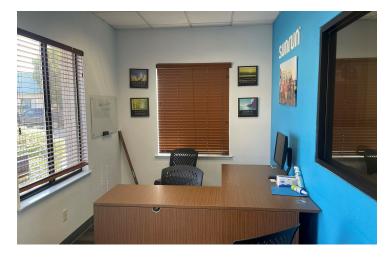

#### PROPERTY HIGHLIGHTS

- ±16,180 SF of Clear Span Industrial Space in Fresno, CA
- ±2,900 SF Office & ±13,280 SF Warehouse on ±1.51 Acres
- · Private Offices, Breakroom, & Warehouse
- Clear Height 18' | Fully Fenced Large Yard
- (4) 12' x 14' Ground Level Roll Up Doors | LED Skylights
- Flexible Zoning That Allows Many Uses | Well Maintained Building
- Building Equipped with HVAC In Office | Sprinklers
- Office Consists of (5) Private Offices, Conference Area, & Restrooms
- Turn Key Office/Warehouse Building + Yard
- 240 Volt, 3-Phase Power 800 Amps | Semi Access Available
- Convenient Location w/ Access to CA-99 & Golden State Hwy
- Located Within Minutes From Corporate Neighbors
- Do Not Disturb Tenant

#### PROPERTY DESCRIPTION

 $\pm 16,180$  SF clear span freestanding industrial building on  $\pm 1.51$  acres located in Fresno, CA with CA-99 exposure. The space consists of  $\pm 2,900$  SF of office &  $\pm 13,280$  SF of warehouse. The office space consists of (5) separate private offices, large conference area, 1 large breakroom, storage & restrooms. This fully insulated building features metal roof, four rollup doors in the warehouse, clear-span warehouse, 240 Volt 3-phase power 800 Amps separately metered power and fire sprinklers. The building features a large fully fenced yard area which is hard to come by in this area. The complex also offers abundant parking in a gated private parking lot & street parking is available.