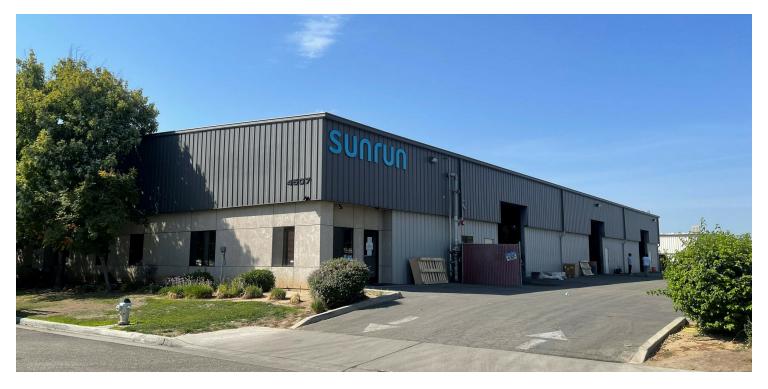

# CLEAR SPAN WAREHOUSE SPACE W/ OFFICE IN FRESNO, CA

COMMERCIAL

4507 N Selland Ave, Fresno, CA 93722

Lease Rate

#### PROPERTY HIGHLIGHTS

- ±16,180 SF of Clear Span Industrial Space in Fresno, CA
- ±2,900 SF Office & ±13,280 SF Warehouse on ±1.51 Acres
- · Private Offices, Breakroom, & Warehouse
- Clear Height 18' | Fully Fenced Large Yard
- (4) 12' x 14' Ground Level Roll Up Doors | LED Skylights
- Flexible Zoning That Allows Many Uses | Well Maintained Building
- Building Equipped with HVAC In Office | Sprinklers
- Office Consists of (5) Private Offices, Conference Area, & Restrooms
- Turn Key Office/Warehouse Building + Yard
- 240 Volt, 3-Phase Power 800 Amps | Semi Access Available
- Convenient Location w/ Access to CA-99 & Golden State Hwy
- Located Within Minutes From Corporate Neighbors
- Do Not Disturb Tenant

#### PROPERTY DESCRIPTION

 $\pm 16,180$  SF clear span freestanding industrial building on  $\pm 1.51$  acres located in Fresno, CA with CA-99 exposure. The space consists of  $\pm 2,900$  SF of office &  $\pm 13,280$  SF of warehouse. The office space consists of (5) separate private offices, large conference area, 1 large breakroom, storage & restrooms. This fully insulated building features metal roof, four rollup doors in the warehouse, clear-span warehouse, 240 Volt 3-phase power 800 Amps separately metered power and fire sprinklers. The building features a large fully fenced yard area which is hard to come by in this area. The complex also offers abundant parking in a gated private parking lot & street parking is available.