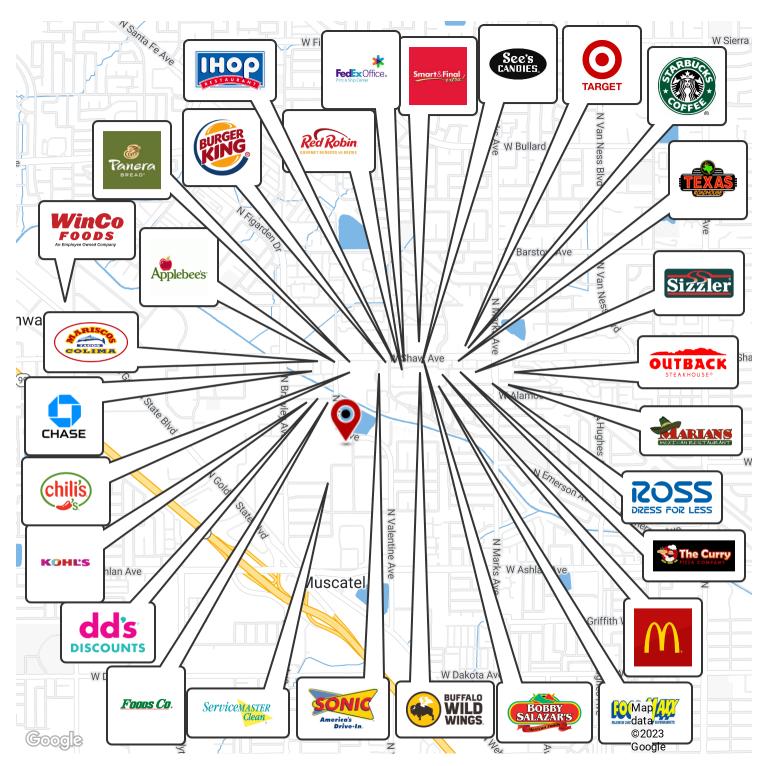

Property is located near CA-99 and Shaw Avenue creating convenient access toall nearby major freeways. Subject property is located North of W Gettysburg Ave, South of W Shaw Ave, East of N Marty Ave & West of N Brawley Ave. National surrounding tenants include McDonald's, Starbucks, Target, Texas Roadhouse, Outback Steakhouse, Smart & Final, FedEx, Winco, Foods Co, Kohls, Burger King, Applebee's, Buffalo Wild Wings, Food Maxx, Sonic, Chase, Ross, Red Robin, See's Candies, Panera, & many others!