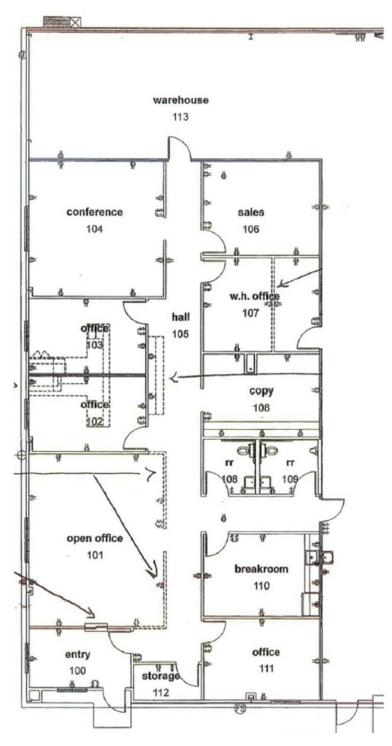

#### PROPERTY HIGHLIGHTS

- ±16,180 SF of Clear Span Industrial Space in Fresno, CA
- ±2,900 SF Office & ±13,280 SF Warehouse on ±1.51 Acres
- · Private Offices, Breakroom, & Warehouse
- Clear Height 18' | Fully Fenced Large Yard
- (4) 12' x 14' Ground Level Roll Up Doors | LED Skylights
- Flexible Zoning That Allows Many Uses | Well Maintained Building
- Building Equipped with HVAC In Office | Sprinklers
- Office Consists of (5) Private Offices, Conference Area, & Restrooms
- Turn Key Office/Warehouse Building + Yard
- 240 Volt, 3-Phase Power 800 Amps | Semi Access Available
- Convenient Location w/ Access to CA-99 & Golden State Hwy
- Located Within Minutes From Corporate Neighbors
- Do Not Disturb Tenant

#### PROPERTY DESCRIPTION

 $\pm 16,180$  SF clear span freestanding industrial building on  $\pm 1.51$  acres located in Fresno, CA with CA-99 exposure. The space consists of  $\pm 2,900$  SF of office &  $\pm 13,280$  SF of warehouse. The office space consists of (5) separate private offices, large conference area, 1 large breakroom, storage & restrooms. This fully insulated building features metal roof, four rollup doors in the warehouse, clear-span warehouse, 240 Volt 3-phase power 800 Amps separately metered power and fire sprinklers. The building features a large fully fenced yard area which is hard to come by in this area. The complex also offers abundant parking in a gated private parking lot & street parking is available.