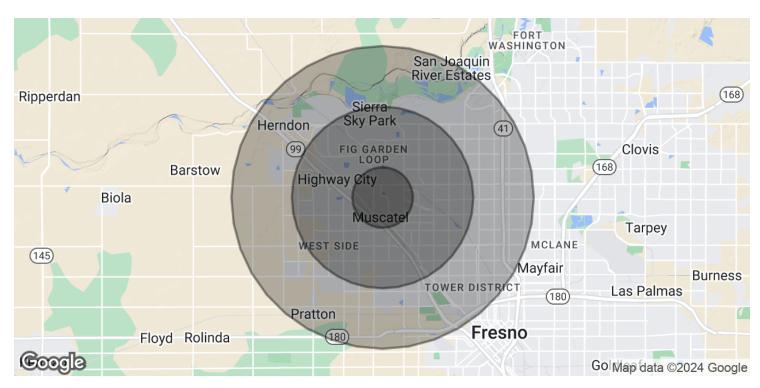

# CLEAR SPAN WAREHOUSE SPACE W/ OFFICE IN FRESNO, CA

4507 N Selland Ave, Fresno, CA 93722

| POPULATION           | 1 MILE    | 3 MILES   | 5 MILES   |
|----------------------|-----------|-----------|-----------|
| Total Population     | 15,049    | 138,007   | 256,390   |
| Average Age          | 33.5      | 34.0      | 34.6      |
| Average Age (Male)   | 32.0      | 32.9      | 33.9      |
| Average Age (Female) | 34.3      | 35.4      | 36.1      |
|                      |           |           |           |
| HOUSEHOLDS & INCOME  | 1 MILE    | 3 MILES   | 5 MILES   |
| Total Households     | 5,466     | 48,033    | 91,880    |
| # of Persons per HH  | 2.8       | 2.9       | 2.8       |
| Average HH Income    | \$54,774  | \$75,801  | \$74,627  |
| Average House Value  | \$152,394 | \$239,435 | \$243,780 |
|                      |           |           |           |
| ETHNICITY (%)        | 1 MILE    | 3 MILES   | 5 MILES   |
| Hispanic             | 44.2%     | 46.6%     | 47.0%     |