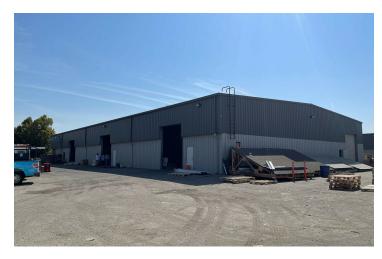

# CLEAR SPAN WAREHOUSE SPACE W/ OFFICE IN FRESNO, CA

4507 N Selland Ave, Fresno, CA 93722

We obtained the information above from sources we believe to be reliable. However, we have not verified its accuracy and make no guarantee, warranty or representation about it. It is submitted subject to the possibility of errors, omissions, change of price, rental or other conditions, prior sale, lease or financing, or withdrawa without notice. We include projections, opinions, assumptions or estimates for example only, and they may not represent current or future performance of the property. You and your tax and legal advisors should conduct your own investigation of the property and transaction.

#### PROPERTY DESCRIPTION

 $\pm 16,180$  SF clear span freestanding industrial building on  $\pm 1.51$  acres located in Fresno, CA with CA-99 exposure. The space consists of  $\pm 2,900$  SF of office &  $\pm 13,280$  SF of warehouse. The office space consists of (5) separate private offices, large conference area, 1 large breakroom, storage & restrooms. This fully insulated building features metal roof, four rollup doors in the warehouse, clear-span warehouse, 240 Volt 3-phase power 800 Amps separately metered power and fire sprinklers. The building features a large fully fenced yard area which is hard to come by in this area. The complex also offers abundant parking in a gated private parking lot & street parking is available.