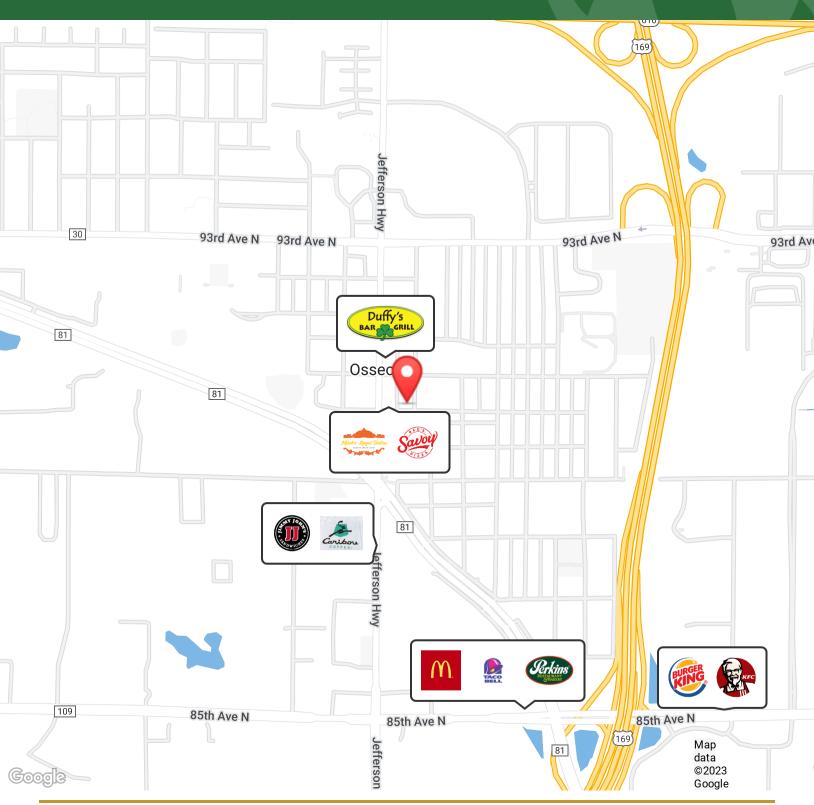

### 33 2nd St NE

# OSSEO, MN 55369



### **PROPERTY DESCRIPTION**

Office Building: 7,480sf

Garage Buildings:

• 1 Stall 25'x 38'

• 2 Stall 25'x15'

• 3 stall 25'x 49'

Parcel Size: 20,754sf

Office Building Roof less than 5 years old

| DEMOGRAPHICS      | 1 MILE   | 5 MILES   | 10 MILES |
|-------------------|----------|-----------|----------|
| Total Households  | 2,064    | 74,896    | 267,209  |
| Total Population  | 4,543    | 192,107   | 683,409  |
| Average HH Income | \$86,349 | \$100,178 | \$99,096 |
|                   |          |           |          |





TOM OPSAHL

## **RETAILER MAP**

# OSSEO, MN 55369





#### **DAN HEBERT**

**ADDITIONAL PHOTOS** OSSEO, MN 55369





TOM OPSAHL