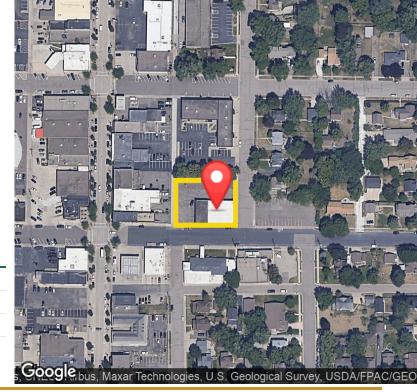

### 33 2nd St NE

# OSSEO, MN 55369

### **PROPERTY DESCRIPTION**

Office Building: 7,480sf

Garage Buildings:

• 1 Stall 25'x 38'

• 2 Stall 25'x15'

• 3 stall 25'x 49'

Parcel Size: 20,754sf

Office Building Roof less than 5 years old