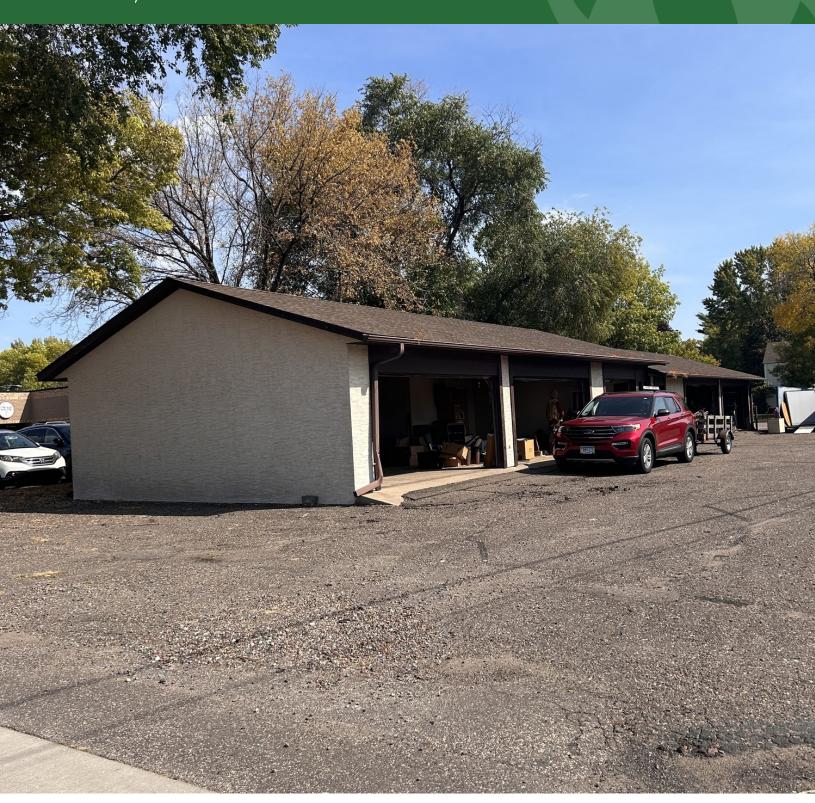

### 33 2nd St NE

# OSSEO, MN 55369



### **PROPERTY DESCRIPTION**

Office Building: 7,480sf

Garage Buildings:

• 1 Stall 25'x 38'

• 2 Stall 25'x15'

• 3 stall 25'x 49'

Parcel Size: 20,754sf

Office Building Roof less than 5 years old

| DEMOGRAPHICS      | 1 MILE   | 5 MILES   | 10 MILES |
|-------------------|----------|-----------|----------|
| Total Households  | 2,064    | 74,896    | 267,209  |
| Total Population  | 4,543    | 192,107   | 683,409  |
| Average HH Income | \$86,349 | \$100,178 | \$99,096 |
|                   |          |           |          |





TOM OPSAHL

## **RETAILER MAP**

# OSSEO, MN 55369





#### **DAN HEBERT**

**ADDITIONAL PHOTOS** OSSEO, MN 55369





TOM OPSAHL