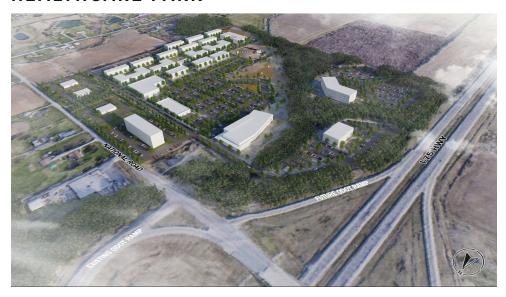

## CROSSROADS MIXED USE DEVELOPMENT - 22 ACRES RESIDENTIAL LAND ADJACENT TO HEALTHCARE PARK

## PROPERTY HIGHLIGHTS

- Crossroads is a World-Class planned medical campus with retail, office, housing and community centers in Northwest Ohio just outside of Lima.
- Located at I-75 and National Road 95 miles from Central Ohio's Intel development.
- 10.4 Acres immediately available for Multifamily with density of 23 units per acre.
- 11.5 Acres will be available for Single Family Housing with density of 6 lots per acre.
- Increased density may be available at both sites pending local zoning approval.
- Feasibility Study indicates an immediate need for 2000+ single family homes in a growing region of NW Ohio.