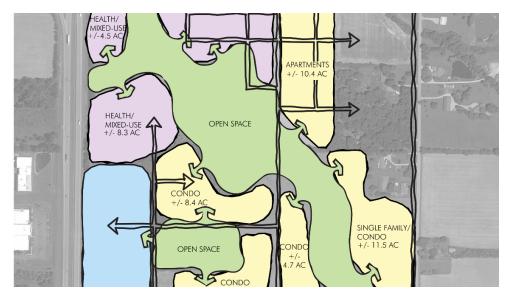

## OFFERING SUMMARY

| PRICE / ACRE | \$185,000*   |
|--------------|--------------|
| MULTIFAMILY: | (10.4 Acres) |
| MOETH AMIET. | (10.4 Acres) |

PRICE / ACRE \$120,000\* SINGLE FAMILY: (11.5 Acres)

> \*INFRASTRUCTURE, COMMON PARKS, ETC. FUNDED THROUGH APPROVED TIF

## PROPERTY HIGHLIGHTS

- Crossroads is a World-Class planned medical campus with retail, office, housing and community centers in Northwest Ohio just outside of Lima.
- Located at I-75 and National Road 95 miles from Central Ohio's Intel development.
- 10.4 Acres immediately available for Multifamily with density of 23 units per acre.
- 11.5 Acres will be available for Single Family Housing with density of 6 lots per acre.
- Increased density may be available at both sites pending local zoning approval.
- Feasibility Study indicates an immediate need for 2000+ single family homes in a growing region of NW Ohio.