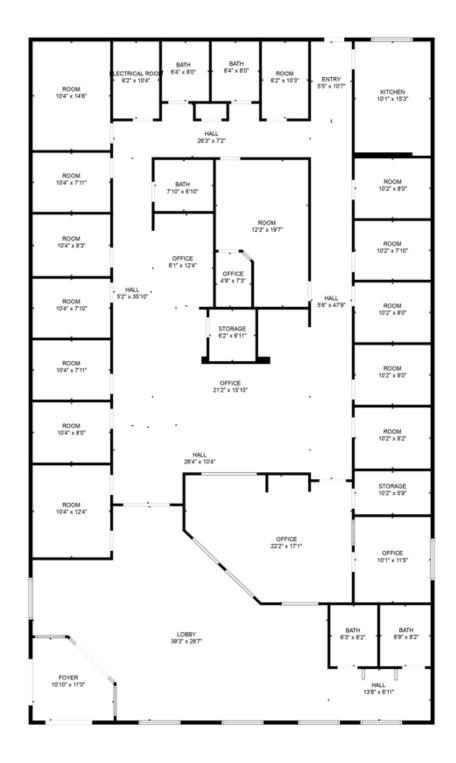

#### PROPERTY DESCRIPTION

+/- 4,937 SF coming available for lease less than 1 mile from I-49 in Bentonville! Space is currently being used as a medical space, however, this building would also make for a great retail or restaurant space. Absolute Net Lease, tenant will be responsible for all utilities. TI dependent on credit worthiness of prospective tenant.

#### OFFERING SUMMARY

| Lease Rate:      | Negotiable   |
|------------------|--------------|
| Number of Units: | 1            |
| Available SF:    | Fully Leased |
| Building Size:   | 4,937 SF     |
|                  |              |