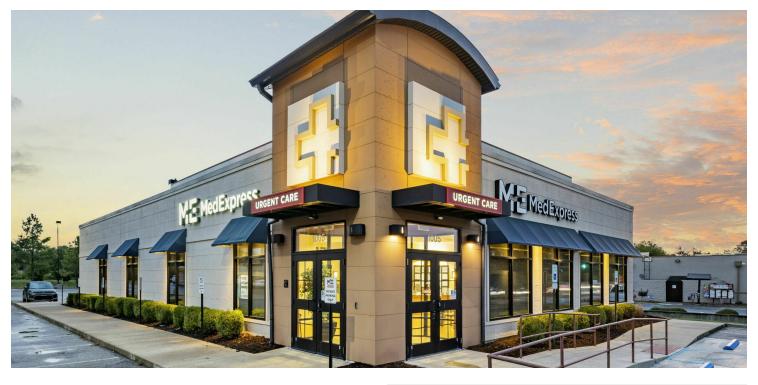

## 1005 SE WALTON BLVD.

Bentonville, AR 72712

#### PROPERTY DESCRIPTION

+/- 4,937 SF coming available for lease less than 1 mile from I-49 in Bentonville! Space is currently being used as a medical space, however, this building would also make for a great retail or restaurant space. Absolute Net Lease, tenant will be responsible for all utilities. TI dependent on credit worthiness of prospective tenant.

#### **PROPERTY HIGHLIGHTS**

- · Less than 1 mile from I-49
- · Medical, Retail, Restaurant Potential
- Built in 2014
- · SE Walton Frontage
- 36,000 VPD