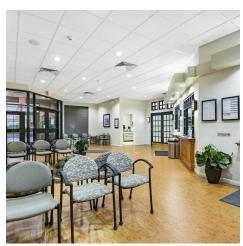

#### PROPERTY DESCRIPTION

+/- 4,937 SF coming available for lease less than 1 mile from I-49 in Bentonville! Space is currently being used as a medical space, however, this building would also make for a great retail or restaurant space. Absolute Net Lease, tenant will be responsible for all utilities. TI dependent on credit worthiness of prospective tenant.

#### **PROPERTY HIGHLIGHTS**

- · Less than 1 mile from I-49
- · Medical, Retail, Restaurant Potential
- Built in 2014
- · SE Walton Frontage
- 36,000 VPD