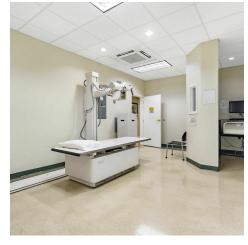

#### PROPERTY DESCRIPTION

+/- 4,937 SF coming available for lease less than 1 mile from I-49 in Bentonville! Space is currently being used as a medical space, however, this building would also make for a great retail or restaurant space. Absolute Net Lease, tenant will be responsible for all utilities. TI dependent on credit worthiness of prospective tenant.

#### **PROPERTY HIGHLIGHTS**

- · Less than 1 mile from I-49
- · Medical, Retail, Restaurant Potential
- Built in 2014
- · SE Walton Frontage
- 36,000 VPD