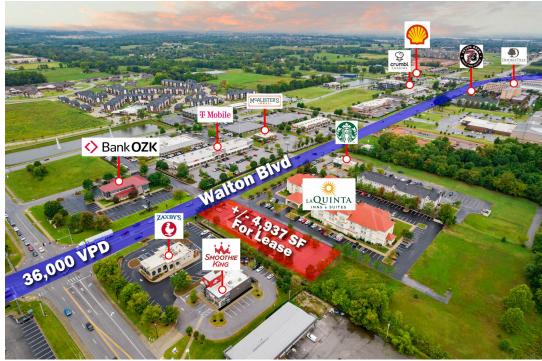

#### PROPERTY DESCRIPTION

+/- 4,937 SF coming available for lease less than 1 mile from I-49 in Bentonville! Space is currently being used as a medical space, however, this building would also make for a great retail or restaurant space. Absolute Net Lease, tenant will be responsible for all utilities. TI dependent on credit worthiness of prospective tenant.

#### **PROPERTY HIGHLIGHTS**

- · Less than 1 mile from I-49
- · Medical, Retail, Restaurant Potential
- Built in 2014
- · SE Walton Frontage
- 36,000 VPD