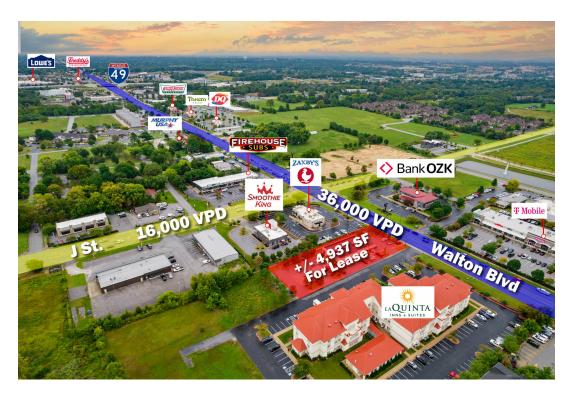

## 1005 SE WALTON BLVD.

Bentonville, AR 72712

#### PROPERTY DESCRIPTION

+/- 4,937 SF coming available for lease less than 1 mile from I-49 in Bentonville! Space is currently being used as a medical space, however, this building would also make for a great retail or restaurant space. Absolute Net Lease, tenant will be responsible for all utilities. TI dependent on credit worthiness of prospective tenant.

#### **PROPERTY HIGHLIGHTS**

- · Less than 1 mile from I-49
- · Medical, Retail, Restaurant Potential
- Built in 2014
- · SE Walton Frontage
- 36,000 VPD