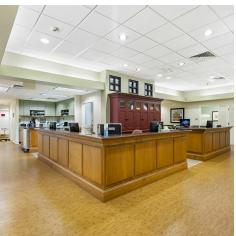

#### PROPERTY DESCRIPTION

+/- 4,937 SF coming available for lease less than 1 mile from I-49 in Bentonville! Space is currently being used as a medical space, however, this building would also make for a great retail or restaurant space. Absolute Net Lease, tenant will be responsible for all utilities. TI dependent on credit worthiness of prospective tenant.

#### **PROPERTY HIGHLIGHTS**

- · Less than 1 mile from I-49
- · Medical, Retail, Restaurant Potential
- Built in 2014
- · SE Walton Frontage
- 36,000 VPD