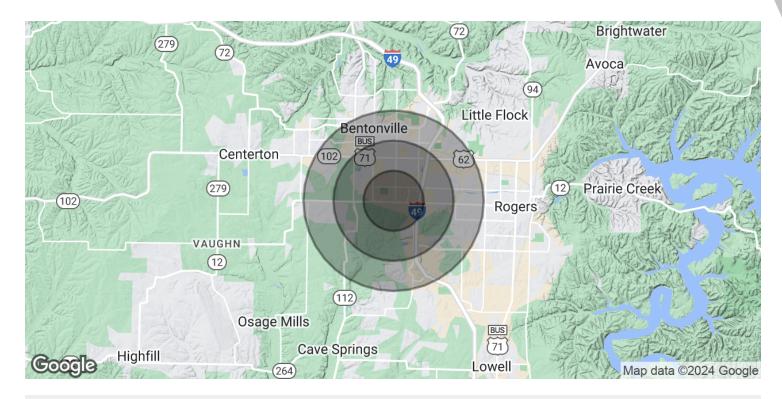

| DEMOGRAPHICS      | 1 MILE   | 2 MILES  | 3 MILES  |
|-------------------|----------|----------|----------|
| Total Households  | 2,101    | 8,613    | 19,864   |
| Total Population  | 3,915    | 19,150   | 46,736   |
| Average HH Income | \$73,209 | \$85,563 | \$94,093 |

# 1005 SE WALTON BLVD.

| POPULATION                           | 1 MILE       | 2 MILES      | 3 MILES       |
|--------------------------------------|--------------|--------------|---------------|
| Total Population                     | 3,915        | 19,150       | 46,736        |
| Average Age                          | 30.7         | 32.9         | 33.4          |
| Average Age (Male)                   | 29.5         | 32.7         | 33.1          |
| Average Age (Female)                 | 34.2         | 34.1         | 34.3          |
|                                      |              |              |               |
| HOUSEHOLDS & INCOME                  | 1 MILE       | 2 MILES      | 3 MILES       |
|                                      |              |              |               |
| Total Households                     | 2,101        | 8,613        | 19,864        |
|                                      | 2,101<br>1.9 | 8,613<br>2.2 | 19,864<br>2.4 |
| Total Households                     |              |              |               |
| Total Households # of Persons per HH | 1.9          | 2.2          | 2.4           |