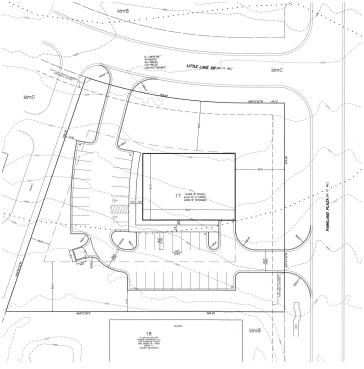

#### **PROPERTY HIGHLIGHTS**

- Prime corner lot in Parkland Plaza Business Park
- Ideal for medical, office, manufacturing and R&D development
- New Michigan Medical Out-patient facility in park
- Nearby local and national restaurants and retailers include: Ann Arbor Auto Mall, St. Joes Trinity Urgent Care, Homes Brewing Campus, 242 Church, hotels, Maple Village and Westgate shopping centers
- Electric, water, gas and sewer available
- Feasibility engineering for 12,462 SF building complete & included with purchase
- Easy access to I-94, M-14 and US-23
- Ten minutes west of downtown Ann Arbor