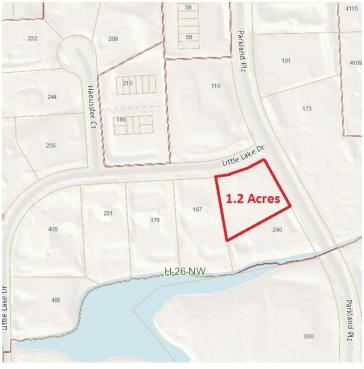

### 0 LITTLE LAKE, ANN ARBOR, MI 48103

#### **SUMMARY**

Sale Price: \$225,000

Lot Size: 1.2 Acres

Zoning: I-1 (Limited Industrial)