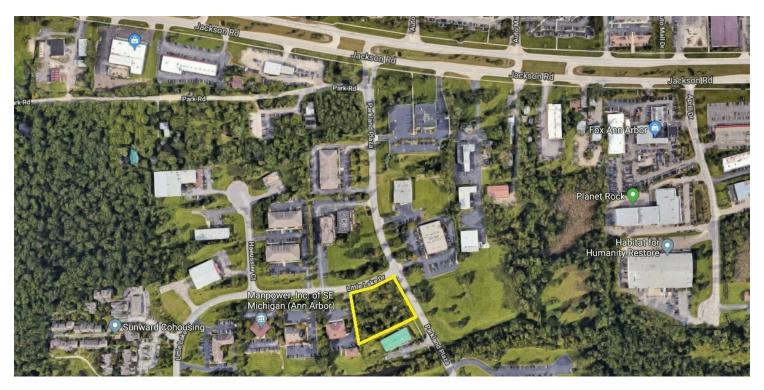

### 0 LITTLE LAKE, ANN ARBOR, MI 48103

#### **PROPERTY HIGHLIGHTS**

- Prime corner lot in Parkland Plaza Business Park
- Ideal for medical, office, manufacturing and R&D development
- New Michigan Medical Out-patient facility in park
- Nearby local and national restaurants and retailers include: Ann Arbor Auto Mall, St. Joes Trinity Urgent Care, Homes Brewing Campus, 242 Church, hotels, Maple Village and Westgate shopping centers
- Electric, water, gas and sewer available
- Feasibility engineering for 12,462 SF building complete & included with purchase
- Easy access to I-94, M-14 and US-23
- Ten minutes west of downtown Ann Arbor