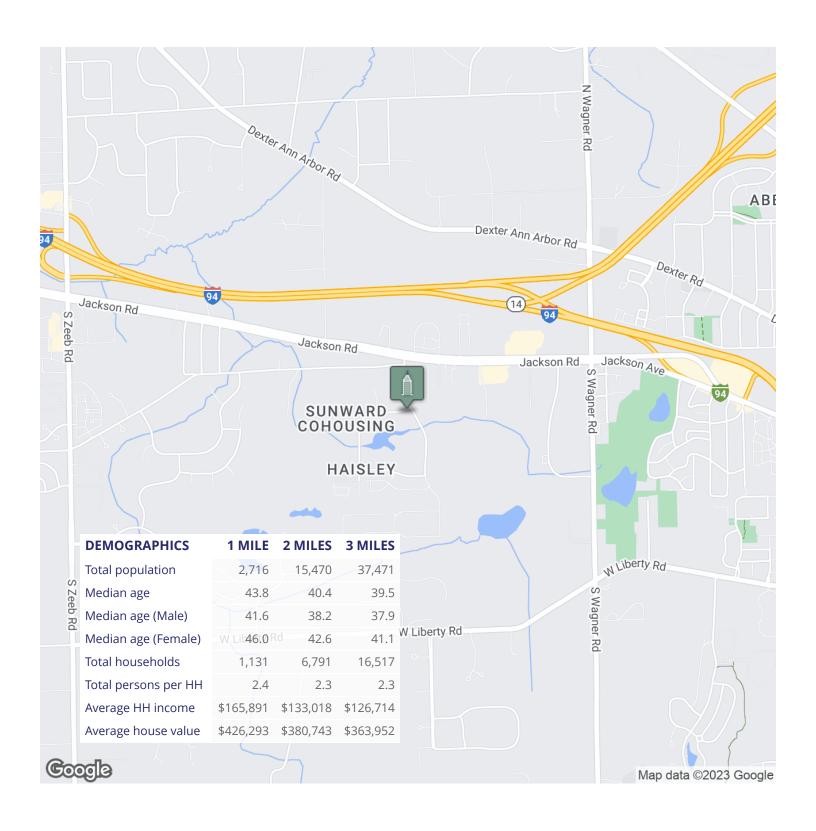

#### **PROPERTY HIGHLIGHTS**

- Prime corner lot in Parkland Plaza Business Park
- Ideal for medical, office, manufacturing and R&D development
- New Michigan Medical Out-patient facility in park
- Nearby local and national restaurants and retailers include: Ann Arbor Auto Mall, St. Joes Trinity Urgent Care, Homes Brewing Campus, 242 Church, hotels, Maple Village and Westgate shopping centers
- Electric, water, gas and sewer available
- Feasibility engineering for 12,462 SF building complete & included with purchase
- Easy access to I-94, M-14 and US-23
- Ten minutes west of downtown Ann Arbor