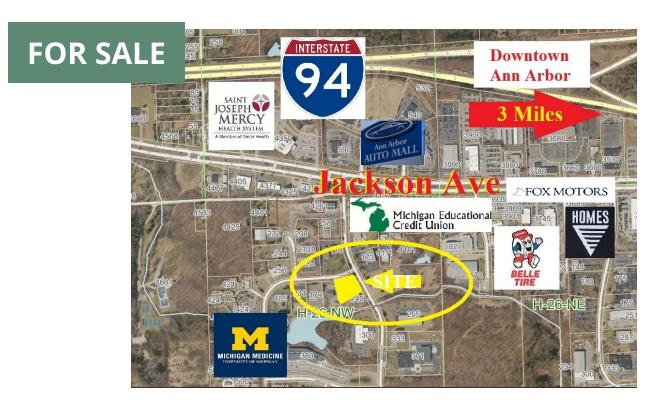

### 0 LITTLE LAKE, ANN ARBOR, MI 48103

#### **SUMMARY**

Sale Price: \$225,000

Lot Size: 1.2 Acres

Zoning: I-1 (Limited Industrial)

#### **PROPERTY HIGHLIGHTS**

- Prime corner lot in Parkland Plaza Business Park
- Ideal for medical, office, manufacturing and R&D development
- New Michigan Medical Out-patient facility in park
- Nearby local and national restaurants and retailers include: Ann Arbor Auto Mall, St. Joes Trinity Urgent Care, Homes Brewing Campus, 242 Church, hotels, Maple Village and Westgate shopping centers
- Electric, water, gas and sewer available
- Feasibility engineering for 12,462 SF building complete & included with purchase
- Easy access to I-94, M-14 and US-23
- Ten minutes west of downtown Ann Arbor