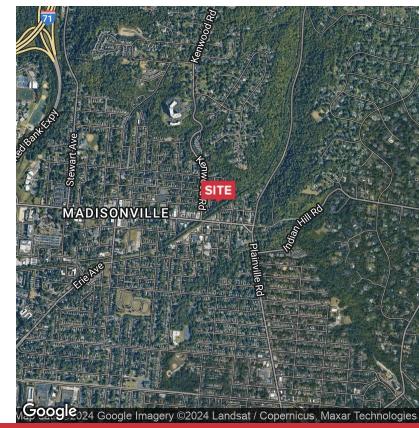

## Retail | 5,426 SF

- 5,426 SF
- .362 Acre Lot In Madisonville, Oh
- Auto Detailing Shop
- Sits .5 Miles from \$30MM Mixed Used Development at Madison and Whetzel
- 6 Drive-in Doors
- Frontage On Madison Road
- Potential Redevelopment Opportunity
- Call For More Details