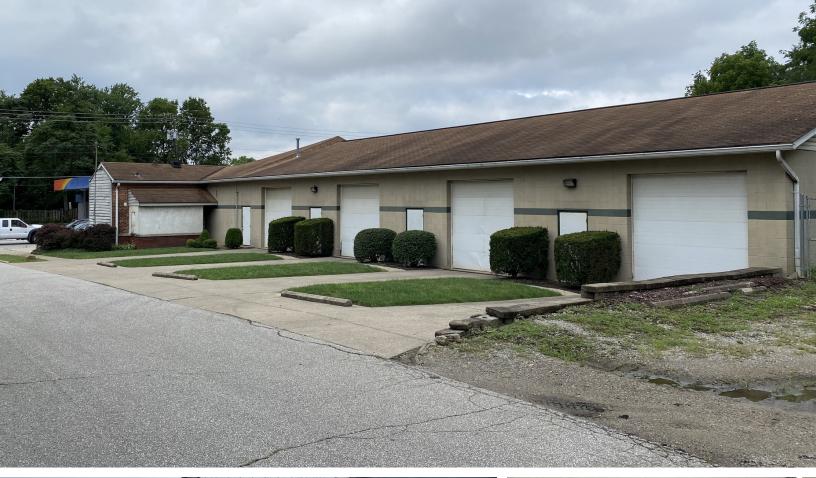

## Retail | 5,426 SF

- 5,426 SF
- .362 Acre Lot In Madisonville, Oh
- Auto Detailing Shop
- Sits .5 Miles from \$30MM Mixed Used Development at Madison and Whetzel
- 6 Drive-in Doors
- Frontage On Madison Road
- Potential Redevelopment Opportunity
- Call For More Details