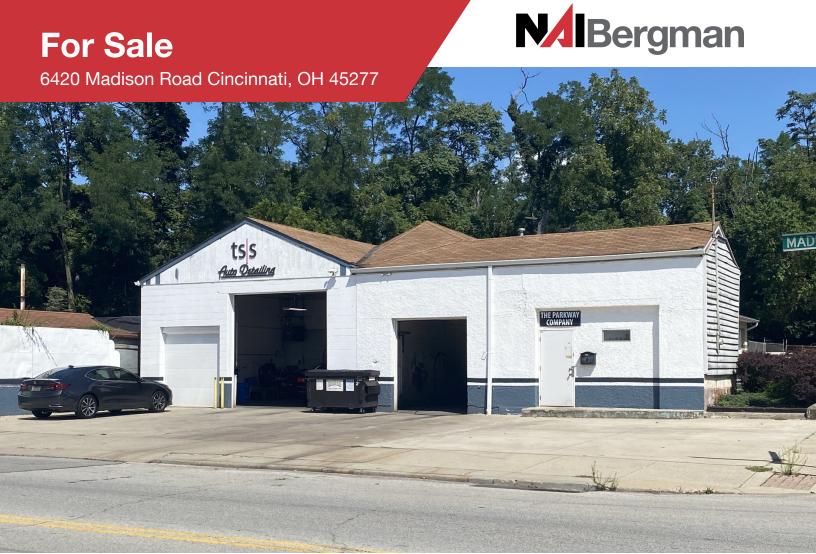

## Retail | 5,426 SF

- 5,426 SF
- .362 Acre Lot In Madisonville, Oh
- Auto Detailing Shop
- Sits .5 Miles from \$30MM Mixed Used Development at Madison and Whetzel
- 6 Drive-in Doors
- Frontage On Madison Road
- Potential Redevelopment Opportunity
- Call For More Details

## **FOR SALE**

6420 Madison Road Cincinnati, OH 45277

Laurence Bergman +1 513 322 6307 larry@bergman-group.com

✓ Ryan Van Dulman +1 513 322 8328 rvandulman@bergman-group.com