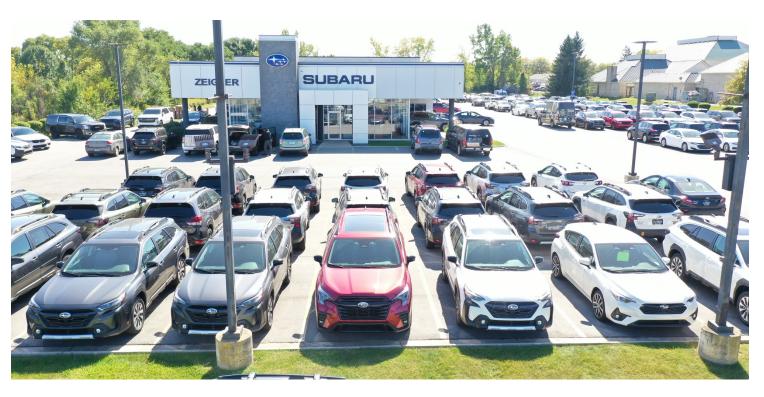

Retail Property For Sale Former Auto Dealer

# **1777 W 81ST AVE, MERRILLVILLE, IN 46410**







For more information, please contact:

## **BRETT MCDERMOTT**

Co-Founder/Senior Vice President 219.864.0200 bmcdermott@latitudeco.com

## **MYLES RAPCHAK**

Principal/Vice President 219.864.0200 mrapchak@latitudeco.com

## JOHN O'MALLEY

Associate Broker 219.864.0200 jomalley@latitudeco.com



LATITUDECO.COM

1777 W 81st Ave, Merrillville, IN 46410



#### **EXECUTIVE SUMMARY**



## **OFFERING SUMMARY**

**Sale Price:** \$3,800,000

**Price / SF:** \$263.67

Lot Size: 3.16 Acres

Year Built: 1992

Building Size: 14412 SF

**Zoning:** Highway Commercial

### **PROPERTY HIGHLIGHTS**

- Former Car Dealership for Sale in Merrillville, IN
- Located on heavily traveled US 30 (W. 81st Ave)
- Situated on over 3 acres of land
- 14,412 SF with sales floor, offices, service area and more
- Less than 2 miles from I-65 via US 30
- Within proximity to Infiniti, Hyundai, Ford and others



1777 W 81st Ave, Merrillville, IN 46410



#### PROPERTY DESCRIPTION



#### PROPERTY DESCRIPTION

PRICE REDUCED! Free-standing former auto dealership now for sale in Merrillville, IN. The subject property is located directly on US 30 (W. 81st) in one of Northwest, IN strongest retail trade a