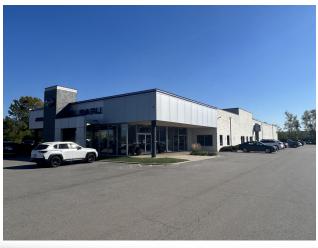

### **PROPERTY HIGHLIGHTS**

- Former Car Dealership for Sale in Merrillville, IN
- Located on heavily traveled US 30 (W. 81st Ave)
- Situated on over 3 acres of land
- 14,412 SF with sales floor, offices, service area and more
- Less than 2 miles from I-65 via US 30
- Within proximity to Infiniti, Hyundai, Ford and others

#### PROPERTY DESCRIPTION

PRICE REDUCED! Free-standing former auto dealership now for sale in Merrillville, IN. The subject property is located directly on US 30 (W. 81st) in one of Northwest, IN strongest retail trade areas. The property is located less than 2 miles from I-65 via US 30. The subject property is roughly 14,412 SF sitting on 3.16 acres with maximum visibility to US 30. It is strategically located near other dealers including Hyundai, Infiniti, Ford, Cadillac and others. National retailers within vicinity include Aldi, Gordon Food Service, Starbucks, Meijer, At Home and many more. The property features a showroom, multiple offices, conference rooms and breakrooms as well as a large service and parts department. The service area includes 8 lifts with multiple points of access via drive-in doors. Room for roughly 190-200 cars on the lot