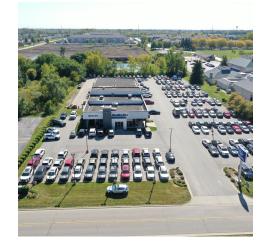

#### PROPERTY DESCRIPTION

PRICE REDUCED! Free-standing former auto dealership now for sale in Merrillville, IN. The subject property is located directly on US 30 (W. 81st) in one of Northwest, IN strongest retail trade areas. The property is located less than 2 miles from I-65 via US 30. The subject property is roughly 14,412 SF sitting on 3.16 acres with maximum visibility to US 30. It is strategically located near other dealers including Hyundai, Infiniti, Ford, Cadillac and others. National retailers within vicinity include Aldi, Gordon Food Service, Starbucks, Meijer, At Home and many more. The property features a showroom, multiple offices, conference rooms and breakrooms as well as a large service and parts department. The service area includes 8 lifts with multiple points of access via drive-in doors. Room for roughly 190-200 cars on the lot

### **ADDITIONAL PHOTOS**