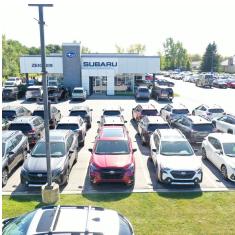

### **PROPERTY HIGHLIGHTS**

- Former Car Dealership for Sale in Merrillville, IN
- Located on heavily traveled US 30 (W. 81st Ave)
- Situated on over 3 acres of land
- 14,412 SF with sales floor, offices, service area and more
- Less than 2 miles from I-65 via US 30
- Within proximity to Infiniti, Hyundai, Ford and others

#### PROPERTY DESCRIPTION

PRICE REDUCED! Free-standing former auto dealership now for sale in Merrillville, IN. The subject property is located directly on US 30 (W. 81st) in one of Northwest, IN strongest retail trade areas. The property is located less than 2 miles from I-65 via US 30. The subject property is roughly 14,412 SF sitting on 3.16 acres with maximum visibility to US 30. It is strategically located near other dealers including Hyundai, Infiniti, Ford, Cadillac and others. National retailers within vicinity include Aldi, Gordon Food Service, Starbucks, Meijer, At Home and many more. The property features a showroom, multiple offices, conference rooms and breakrooms as well as a large service and parts department. The service area includes 8 lifts with multiple points of access via drive-in doors. Room for roughly 190-200 cars on the lot