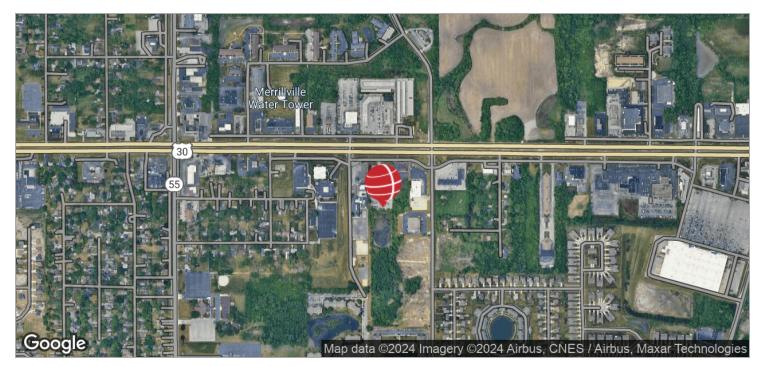

#### **LOCATION DESCRIPTION**

Located directly on US Highway 30 (W. 81st Avenue) in Merrillville, IN. Merrillville, Indiana is a town located in Ross Township, Lake County Indiana (Chicago MSA). As of the 2010 consensus, the population was 35,246. The town is home to the corporate headquarters of NiSource, a Fortune 500 company. Merrillville is considered a hub for retail trade in Northwest, IN. The US 30 corridor near I-65 is home to a large concentration of big box retailers, restaurants and hotels.