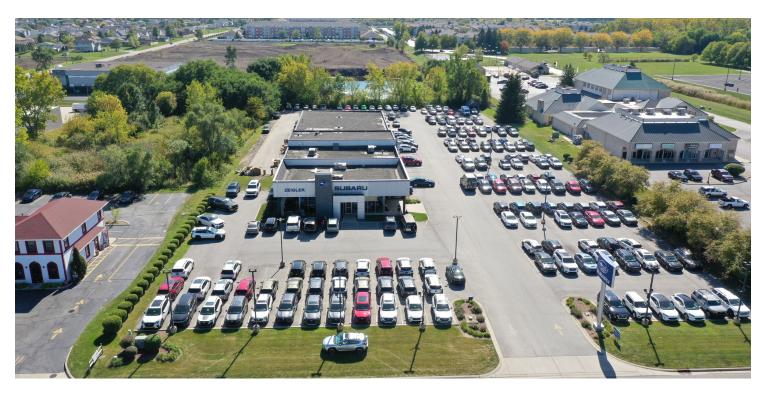

incipal/Vice President 219.864.0200 mrapchak@latitudeco.com

## JOHN O'MALLEY

Associate Broker 219.864.0200 jomalley@latitudeco.com



LATITUDECO.COM

1777 W 81st Ave, Merrillville, IN 46410



#### **EXECUTIVE SUMMARY**



## **OFFERING SUMMARY**

**Sale Price:** \$3,800,000

**Price / SF:** \$263.67

Lot Size: 3.16 Acres

Year Built: 1992

Building Size: 14412 SF

**Zoning:** Highway Commercial

### **PROPERTY HIGHLIGHTS**

- Former Car Dealership for Sale in Merrillville, IN
- Located on heavily traveled US 30 (W. 81st Ave)
- Situated on over 3 acres of land
- 14,412 SF with sales floor, offices, service area and more
- Less than 2 miles from I-65 via US 30
- Within proximity to Infiniti, Hyundai, Ford and others



1777 W 81st Ave, Merrillville, IN 46410



#### PROPERTY DESCRIPTION



#### PROPERTY DESCRIPTION

PRICE REDUCED! Free-standing former auto dealership now for sale in Merrillville, IN. The subject property is located directly on US 30 (W. 81st) in one of Northwest, IN strongest retail trade areas. The property is located less than 2 miles from I-65 via US 30. The subject property is roughly 14,412 SF sitting on 3.16 acres with maximum visibility to US 30. It is strategically located near other dealers including Hyundai, Infiniti, Ford, Cadillac and others. National retailers within vicinity include Aldi, Gordon Food Service, Starbucks, Meijer, At Home and many more. The property features a showroom, multiple offices, conference rooms and breakrooms as well as a large service and parts department. The service area includes 8 lifts with multiple points of acce