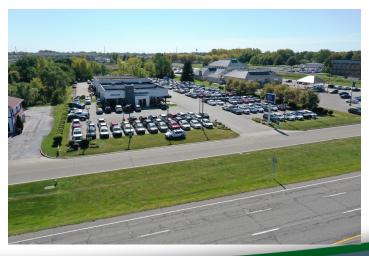

### **PROPERTY HIGHLIGHTS**

- Former Car Dealership for Sale in Merrillville, IN
- Located on heavily traveled US 30 (W. 81st Ave)
- Situated on over 3 acres of land
- 14,412 SF with sales floor, offices, service area and more
- Less than 2 miles from I-65 via US 30
- Within proximity to Infiniti, Hyundai, Ford and others

#### PROPERTY DESCRIPTION

PRICE REDUCED! Free-standing former auto dealership now for sale in Merrillville, IN. The subject property is located directly on US 30 (W. 81st) in one of Northwest, IN strongest retail trade areas. The property is located less than 2 miles from I-65 via US 30. The subject property is roughly 14,412 SF sitting on 3.16 acres with maximum visibility to US 30. It is strategically located near other dealers including Hyundai, Infiniti, Ford, Cadillac and others. National retailers within vicinity include Aldi, Gordon Food Service, Starbucks, Meijer, At Home and many more. The property features a showroom, multiple offices, conference rooms and breakrooms as well as a large service and parts department. The service area includes 8 lifts with multiple points of access via drive-in doors. Room for roughly 190-200 cars on the lot