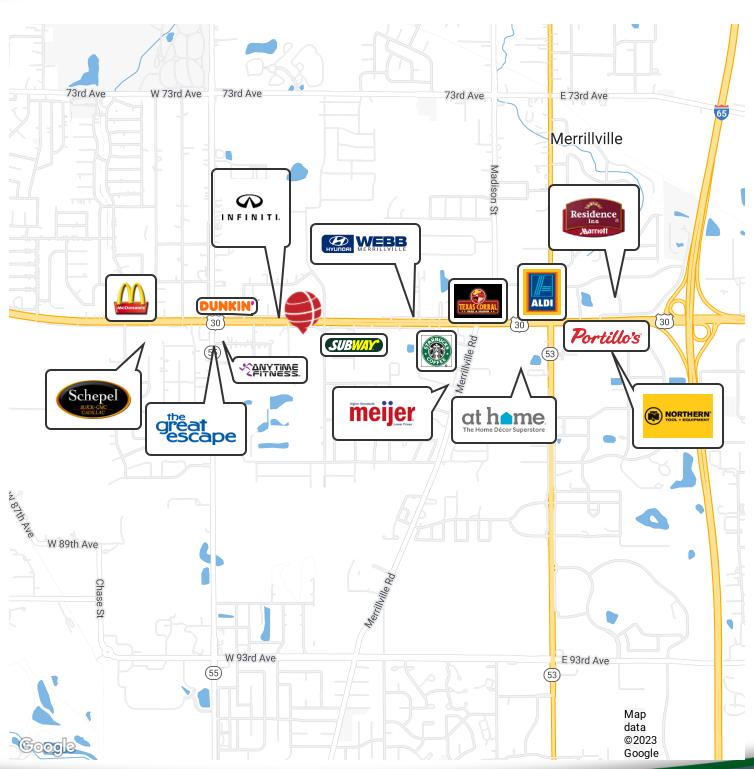

#### RETAILER MAP

1777 W 81st Ave, Merrillville, IN 46410

### **PROPERTY HIGHLIGHTS**

- Former Car Dealership for Sale in Merrillville, IN
- Located on heavily traveled US 30 (W. 81st Ave)
- Situated on over 3 acres of land
- 14,412 SF with sales floor, offices, service area and more
- Less than 2 miles from I-65 via US 30
- Within proximity to Infiniti, Hyundai, Ford and others

#### PROPERTY DESCRIPTION

PRICE REDUCED! Free-standing former auto dealership now for sale in Merrillville, IN. The subject property is located directly on US 30 (W. 81st) in one of Northwest, IN strongest retail trade areas. The property is located less than 2 miles from I-65 via US 30. The subject property is roughly 14,412 SF sitting on 3.16 acres with maximum visibility to US 30. It is strategically located near other dealers including Hyundai, Infiniti, Ford, Cadillac and others. National retailers within vicinity include Aldi, Gordon Food Service, Starbucks, Meijer, At Home and many more. The property features a showroom, multiple offices, conference rooms and breakrooms as well as a large service and parts department. The service area includes 8 lifts with multiple points of access via drive-in doors. Room for roughly 190-200 cars on the lot

#### **LOCATION DESCRIPTION**

Located directly on US Highway 30 (W. 81st Avenue) in Merrillville, IN. Merrillville, Indiana is a town located in Ross Township, Lake County Indiana (Chicago MSA). As of the 2010 consensus, the population was 35,246. The town is home to the corporate headquarters of NiSource, a Fortune 500 company. Merrillville is considered a hub for retail trade in Northwest, IN. The US 30 corridor near I-65 is home to a large concentration of big box retailers, restaurants and hotels.