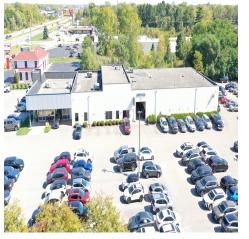

#### PROPERTY DESCRIPTION

PRICE REDUCED! Free-standing former auto dealership now for sale in Merrillville, IN. The subject property is located directly on US 30 (W. 81st) in one of Northwest, IN strongest retail trade areas. The property is located less than 2 miles from I-65 via US 30. The subject property is roughly 14,412 SF sitting on 3.16 acres with maximum visibility to US 30. It is strategically located near other dealers including Hyundai, Infiniti, Ford, Cadillac and others. National retailers within vicinity include Aldi, Gordon Food Service, Starbucks, Meijer, At Home and many more. The property features a showroom, multiple offices, conference rooms and breakrooms as well as a large service and parts department. The service area includes 8 lifts with multiple points of access via drive-in doors. Room for roughly 190-200 cars on the lot

### **ADDITIONAL PHOTOS**