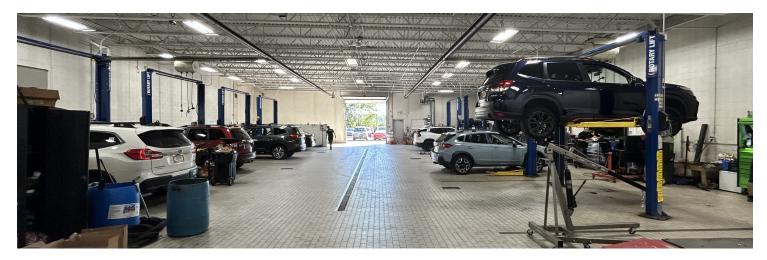

#### PROPERTY DESCRIPTION

PRICE REDUCED! Free-standing former auto dealership now for sale in Merrillville, IN. The subject property is located directly on US 30 (W. 81st) in one of Northwest, IN strongest retail trade areas. The property is located less than 2 miles from I-65 via US 30. The subject property is roughly 14,412 SF sitting on 3.16 acres with maximum visibility to US 30. It is strategically located near other dealers including Hyundai, Infiniti, Ford, Cadillac and others. National retailers within vicinity include Aldi, Gordon Food Service, Starbucks, Meijer, At Home and many more. The property features a showroom, multiple offices, conference rooms and breakrooms as well as a large service and parts department. The service area includes 8 lifts with multiple points of access via drive-in doors. Room for roughly 190-200 cars on the lot

### **ADDITIONAL PHOTOS**