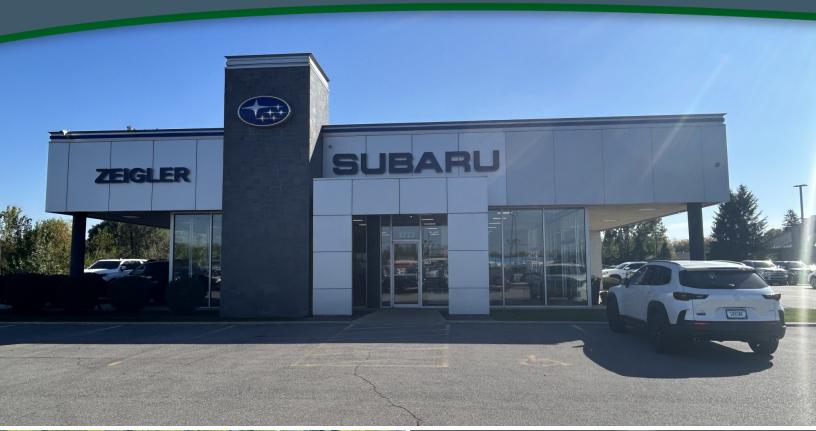

### **PROPERTY HIGHLIGHTS**

- Former Car Dealership for Sale in Merrillville, IN
- Located on heavily traveled US 30 (W. 81st Ave)
- Situated on over 3 acres of land
- 14,412 SF with sales floor, offices, service area and more
- Less than 2 miles from I-65 via US 30
- Within proximity to Infiniti, Hyundai, Ford and others

#### PROPERTY DESCRIPTION

PRICE REDUCED! Free-standing former auto dealership now for sale in Merrillville, IN. The subject property is located directly on US 30 (W. 81st) in one of Northwest, IN strongest retail trade areas. The property is located less than 2 miles from I-65 via US 30. The subject property is roughly 14,412 SF sitting on 3.16 acres with maximum visibility to US 30. It is strategically located near other dealers including Hyundai, Infiniti, Ford, Cadillac and others. National retailers within vicinity include Aldi, Gordon Food Service, Starbucks, Meijer, At Home and many more. The property features a showroom, multiple offices, conference rooms and breakrooms as well as a large service and parts department. The service area includes 8 lifts with multiple points of access via drive-in doors. Room for roughly 190-200 cars on the lot