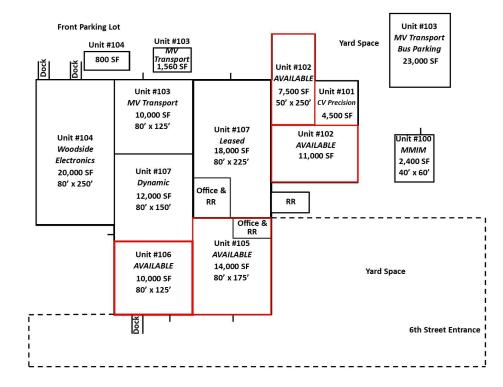

10,000 - 18,500 SF

### **PROPERTY DESCRIPTION**

 $\pm 10000$ , 14000, or 18500 SF of warehouse space available in Hanford, CA. Space #106 of  $\pm 10,000$  SF (80' x 125') offers (1) 8' x 11' roll up door, 10' x 12" dock door, and a rear fenced yard, space #107 of  $\pm 18,500$  SF (80' x 225') consists of a  $\pm 1,000$  SF (40' x 25') office space, (1) roll up door, & private restrooms within the  $\pm 11.9$  AC Industrial complex. The concrete tilt up building is fully insulated, offers fire sprinklers, lighting throughout, skylights, reznor heater, multiple coolers, 12' height at the eave, 14' clear height, 20' building height, and nearby restroom access (a private one can be built). Freestanding industrial warehouse building with heavy power and a secure fully fenced private yard. Spaces feature separate coolers, heaters, and are all separately metered. The space offers (1) 12x12 roll up door, (1) loading dock, & 480 volt 3 phase power service. The yard has been improved with concrete & asphalt. The site offers ample loading area with semi access & parking.

#### **AVAILABLE SPACES**

| SU  | ITE                        | TENANT    | SIZE (SF) | LEASE TYPE     | LEASE RATE      |
|-----|----------------------------|-----------|-----------|----------------|-----------------|
| 134 | 400 Hanford Armona Rd #106 | Available | 10,000 SF | Modified Gross | \$0.39 SF/month |
| 134 | 400 Hanford Armona Rd #102 | Available | 18,500 SF | Modified Gross | \$0.45 SF/month |
| 134 | 400 Hanford Armona Rd #105 | Available | 14,000 SF | Modified Gross | \$0.45 SF/month |