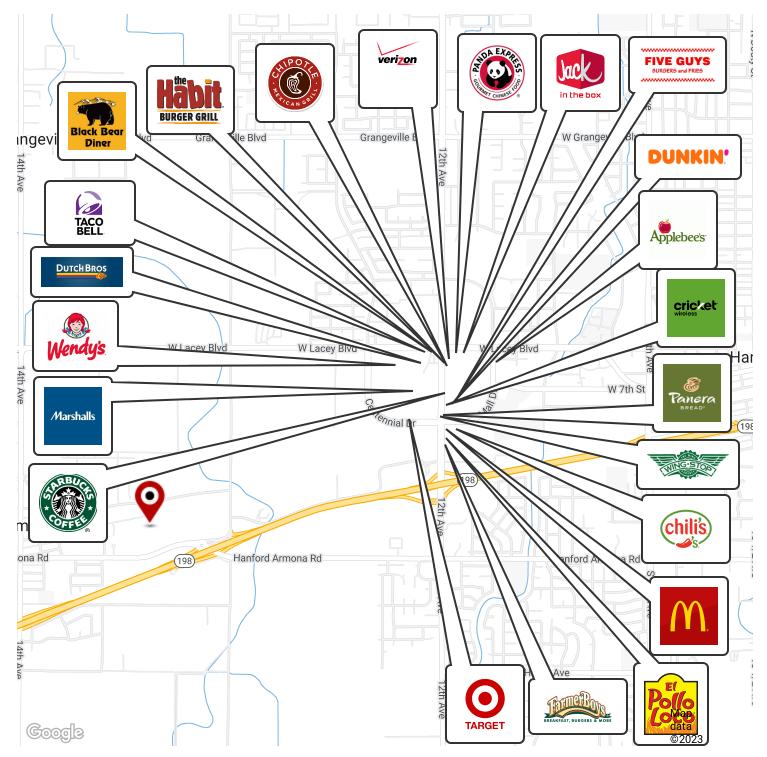

### **LOCATION DESCRIPTION**

Property is located north of Hanford Armona Rd, east of Oak Ave, south of 6th St and west of 13th Ave. Hanford, California, in Kings county, is 19 miles W of Visalia, California (center to center) and 29 miles S of Fresno, California. The city is situated in the south central portion of the San Joaquin Valley and is regarded as a prominent commercial and cultural center for the region. The cities Amtrak station provides service to Sacramento and the San Francisco Bay Area. Nearby cities & towns include Corcoran, Kingsburg, Lemoore, Parlier, Selma, Tulare, & many more!