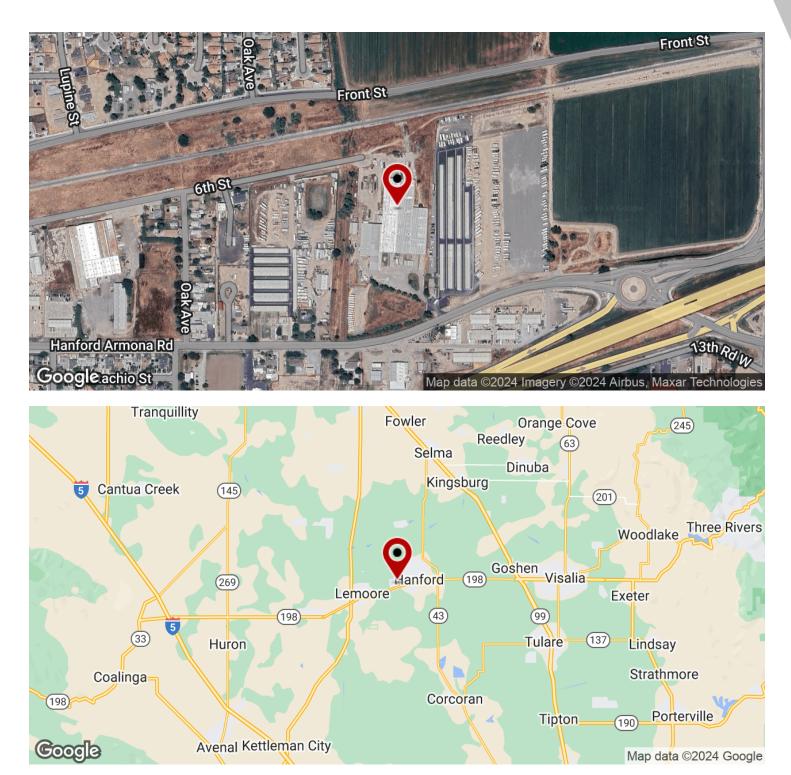

### (3) WAREHOUSE SPACES AVAILABLE IN HANFORD, CA

21 CENTRAL CA

13400 Hanford Armona Rd, Hanford, CA 93230

### **LOCATION DESCRIPTION**

Property is located north of Hanford Armona Rd, east of Oak Ave, south of 6th St and west of 13th Ave. Hanford, California, in Kings county, is 19 miles W of Visalia, California (center to center) and 29 miles S of Fresno, California. The city is situated in the south central portion of the San Joaquin Valley and is regarded as a prominent commercial and cultural center for the region. The cities Amtrak station provides service to Sacramento and the San Francisco Bay Area. Nearby cities & towns include Corcoran, Kingsburg, Lemoore, Parlier, Selma, Tulare, & many more!