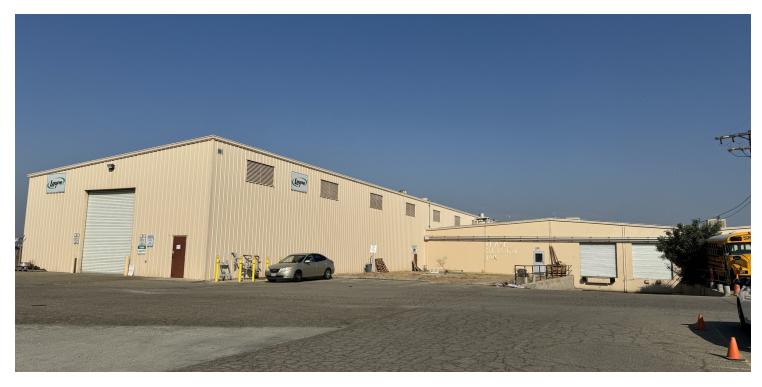

### **PROPERTY HIGHLIGHTS**

- ±10000, 14000, or 18500 SF Clear-Span Space Available in Hanford, CA
- · Heavy Power, Fully Paved Lot, Private Rear Access
- Insulated Warehouse w/ Evaporative Cooler & Reznor Heaters
- Existing Office w/ Private Restroom | Clear Height 14'
- Ground Level & Dock High Doors | Functional Warehouse Spaces
- Flexible Zoning That Allows Many Uses | Well Located Industrial Building
- Clean & Quite CA-198 Location Semi Access Available
- . Fully Insulated w/ Skylights & Fire Sprinklers Throughout
- Excellent Access To All Major Freeways
- · Well Maintained Building | Semi Trailer Parking On-Site
- Easy Truck Access Highway 198 Access to I-5 and CA-41, 46, 99, 198
- Heavy Power Service Heavy Duty Concrete Multiple Truck Docks

### **PROPERTY DESCRIPTION**

 $\pm 10000$ , 14000, or 18500 SF of warehouse space available in Hanford, CA. Space #106 of  $\pm 10,000$  SF (80' x 125') offers (1) 8' x 11' roll up door, 10' x 12" dock door, and a rear fenced yard, space #107 of  $\pm 18,500$  SF (80' x 225') consists of a  $\pm 1,000$  SF (40' x 25') office space, (1) roll up door, & private restrooms within the  $\pm 11.9$  AC Industrial complex. The concrete tilt up building is fully insulated, offers fire sprinklers, lighting throughout, skylights, reznor heater, multiple coolers, 12' height at the eave, 14' clear height, 20' building height, and nearby restroom access (a private one can be built). Freestanding industrial warehouse building with heavy power and a secure fully fenced private yard. Spaces feature separate coolers, heaters, and are all separately metered. The space offers (1) 12x12 roll up door, (1) loading dock, & 480 volt 3 phase power service. The yard has been improved with concrete & asphalt. The site offers ample loading area with semi access & parking.