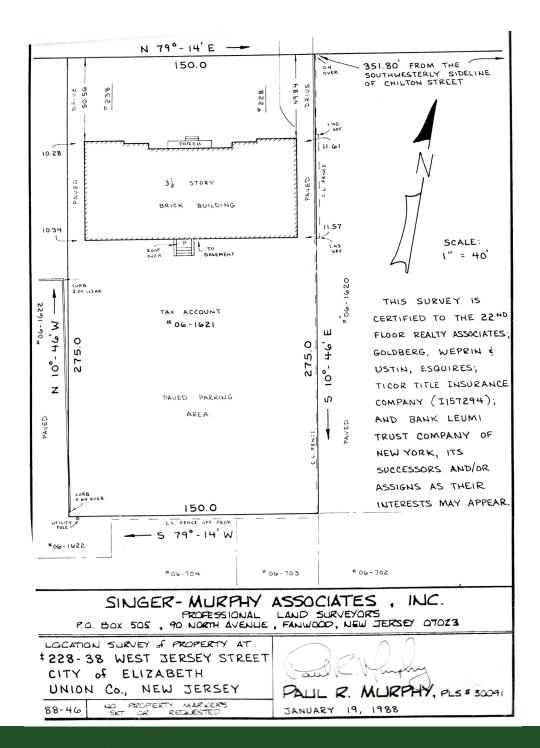

228-230 West Jersey Street, Elizabeth, NJ 07202

SURVEY

William Sitar Jr. | O: 732.623.2155 | C: 973.202.9119 | bsitarlaw@sitarcompany.com Luan "Lun" Kichen | O: 732.283.9000 x2112 | C: 908.902.8788 | kichen@sitarcompany.com Julian Hernandez | O: 732.283.9000 | C: 845.499.6518 | hernandez@sitarcompany.com