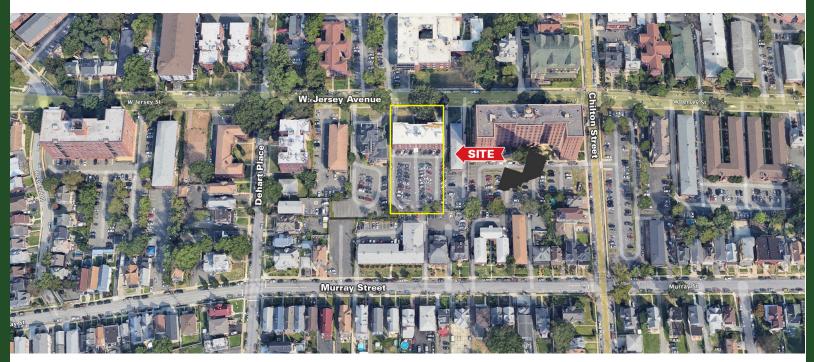

228-230 West Jersey Street, Elizabeth, NJ 07202

Worldwide Real Estate Services Since 1978

#### LOCATION DESCRIPTION

Discover the perfect location for your medical practice or general office use in the heart of a vibrant, walkable neighborhood with easy access to Routes 9, 439, 27 and the NJ Turnpike. Elizabeth is the densest municipality in Union County in terms of population.