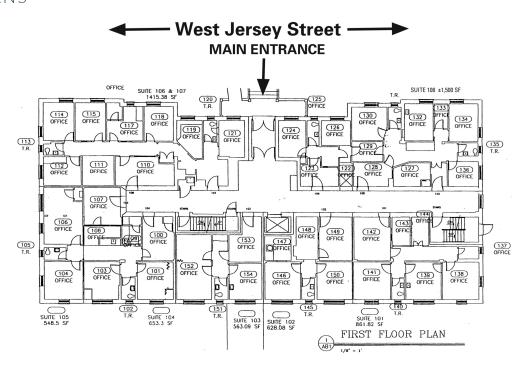

228-230 West Jersey Street, Elizabeth, NJ 07202

Worldwide Real Estate Services Since 1978

FLOOR PLANS

William Sitar Jr. | O: 732.623.2155 | C: 973.202.9119 | bsitarlaw@sitarcompany.com Luan "Lun" Kichen | O: 732.283.9000 x2112 | C: 908.902.8788 | kichen@sitarcompany.com Julian Hernandez | O: 732.283.9000 | C: 845.499.6518 | hernandez@sitarcompany.com

#### **AVAILABLE SPACES**

| SUITE         | TENANT    | SIZE (SF) | LEASE TYPE  | LEASE RATE    |
|---------------|-----------|-----------|-------------|---------------|
| Lower Level 3 | Available | 1,996 SF  | Fully Gross | \$25.00 SF/yr |
| Lower Level 5 | Available | 617 SF    | Fully Gross | \$25.00 SF/yr |
| Suite 102     | Available | 628 SF    | Fully Gross | \$25.00 SF/yr |
| Suite 106     | Available | 1,415 SF  | Fully Gross | \$25.00 SF/yr |
| Suite 108     | Available | 1,500 SF  | Fully Gross | \$25.00 SF/yr |
| Suite 306     | Available | 1,200 SF  | Fully Gross | \$25.00 SF/yr |