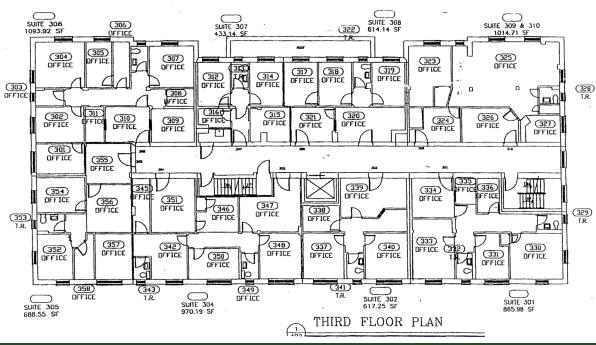

228-230 West Jersey Street, Elizabeth, NJ 07202

Worldwide Real Estate Services Since 1978

FLOOR PLANS

William Sitar Jr. | O: 732.623.2155 | C: 973.202.9119 | bsitarlaw@sitarcompany.com Luan "Lun" Kichen | O: 732.283.9000 x2112 | C: 908.902.8788 | kichen@sitarcompany.com Julian Hernandez | O: 732.283.9000 | C: 845.499.6518 | hernandez@sitarcompany.com

#### **AVAILABLE SPACES**

| SUITE         | TENANT    | SIZE (SF) | LEASE TYPE  | LEASE RATE    |
|---------------|-----------|-----------|-------------|---------------|
| Lower Level 3 | Available | 1,996 SF  | Fully Gross | \$25.00 SF/yr |
| Lower Level 5 | Available | 617 SF    | Fully Gross | \$25.00 SF/yr |
| Suite 102     | Available | 628 SF    | Fully Gross | \$25.00 SF/yr |
| Suite 106     | Available | 1,415 SF  | Fully Gross | \$25.00 SF/yr |
| Suite 108     | Available | 1,500 SF  | Fully Gross | \$25.00 SF/yr |
| Suite 306     | Available | 1,200 SF  | Fully Gross | \$25.00 SF/yr |