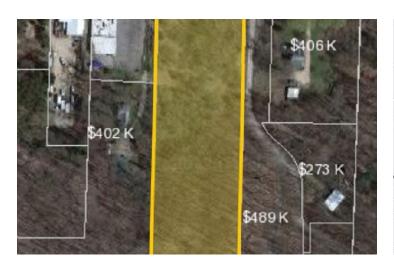

#### **PROPERTY OVERVIEW**

Large vacant parcel very close to town ready to be developed, with 215' of frontage on Cedar Run Road. Currently zoned R1 – One-Family Residential. Next door property is zoned C-G General Commercial. 3.75 Acres with some wet lands. Rezoning has been discussed by Garfield Township but never pursued beyond initial discussion. May be possible to rezone the front leaving the back of the property residential.

#### **PROPERTY HIGHLIGHTS**

- 215' Frontage
- Close to Town
- 3.75 Acres

| POPULATION           | 5 MILES               | 10 MILES               | 15 MILES               |
|----------------------|-----------------------|------------------------|------------------------|
| Total Population     | 42,016                | 80,700                 | 106,191                |
| Average Age          | 43.3                  | 43.5                   | 44.2                   |
| Average Age (Male)   | 40.5                  | 41.9                   | 42.8                   |
| Average Age (Female) | 46.5                  | 45.5                   | 46.0                   |
|                      |                       |                        |                        |
| HOUSEHOLDS & INCOME  | 5 MILES               | 10 MILES               | 15 MILES               |
| Total Households     | <b>5 MILES</b> 20,397 | <b>10 MILES</b> 38,169 | <b>15 MILES</b> 52,108 |
|                      |                       |                        |                        |
| Total Households     | 20,397                | 38,169                 | 52,108                 |