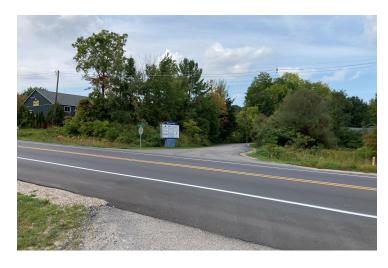

#### **PROPERTY OVERVIEW**

Large vacant parcel very close to town ready to be developed, with 215' of frontage on Cedar Run Road. Currently zoned R1 – One-Family Residential. Next door property is zoned C-G General Commercial. 3.75 Acres with some wet lands. Rezoning has been discussed by Garfield Township but never pursued beyond initial discussion. May be possible to rezone the front leaving the back of the property residential.

#### **PROPERTY HIGHLIGHTS**

- 215' Frontage
- Close to Town
- 3.75 Acres

| POPULATION           | 5 MILES               | 10 MILES               | 15 MILES               |
|----------------------|-----------------------|------------------------|------------------------|
| Total Population     | 42,016                | 80,700                 | 106,191                |
| Average Age          | 43.3                  | 43.5                   | 44.2                   |
| Average Age (Male)   | 40.5                  | 41.9                   | 42.8                   |
| Average Age (Female) | 46.5                  | 45.5                   | 46.0                   |
|                      |                       |                        |                        |
| HOUSEHOLDS & INCOME  | 5 MILES               | 10 MILES               | 15 MILES               |
| Total Households     | <b>5 MILES</b> 20,397 | <b>10 MILES</b> 38,169 | <b>15 MILES</b> 52,108 |
|                      |                       |                        |                        |
| Total Households     | 20,397                | 38,169                 | 52,108                 |