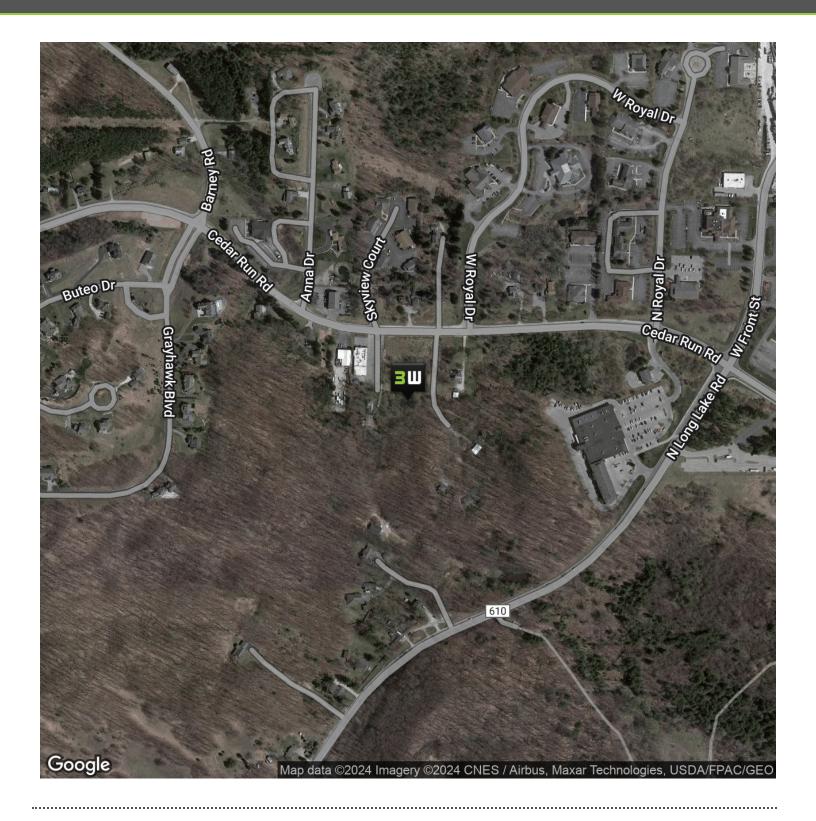

### 4051 Cedar Run Road

#### **PROPERTY OVERVIEW**

Large vacant parcel very close to town ready to be developed, with 215' of frontage on Cedar Run Road. Currently zoned R1 – One-Family Residential. Next door property is zoned C-G General Commercial. 3.75 Acres with some wet lands. Rezoning has been discussed by Garfield Township but never pursued beyond initial discussion. May be possible to rezone the front leaving the back of the property residential.