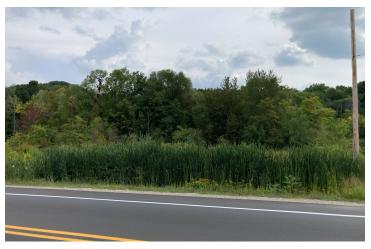

#### **PROPERTY OVERVIEW**

Large vacant parcel very close to town ready to be developed, with 215' of frontage on Cedar Run Road. Currently zoned R1 – One-Family Residential. Next door property is zoned C-G General Commercial. 3.75 Acres with some wet lands. Rezoning has been discussed by Garfield Township but never pursued beyond initial discussion. May be possible to rezone the front leaving the back of the property residential.

#### **PROPERTY HIGHLIGHTS**

- 215' Frontage
- Close to Town
- 3.75 Acres

| POPULATION           | 5 MILES               | 10 MILES               | 15 MILES               |
|----------------------|-----------------------|------------------------|------------------------|
| Total Population     | 42,016                | 80,700                 | 106,191                |
| Average Age          | 43.3                  | 43.5                   | 44.2                   |
| Average Age (Male)   | 40.5                  | 41.9                   | 42.8                   |
| Average Age (Female) | 46.5                  | 45.5                   | 46.0                   |
|                      |                       |                        |                        |
| HOUSEHOLDS & INCOME  | 5 MILES               | 10 MILES               | 15 MILES               |
| Total Households     | <b>5 MILES</b> 20,397 | <b>10 MILES</b> 38,169 | <b>15 MILES</b> 52,108 |
|                      |                       |                        |                        |
| Total Households     | 20,397                | 38,169                 | 52,108                 |