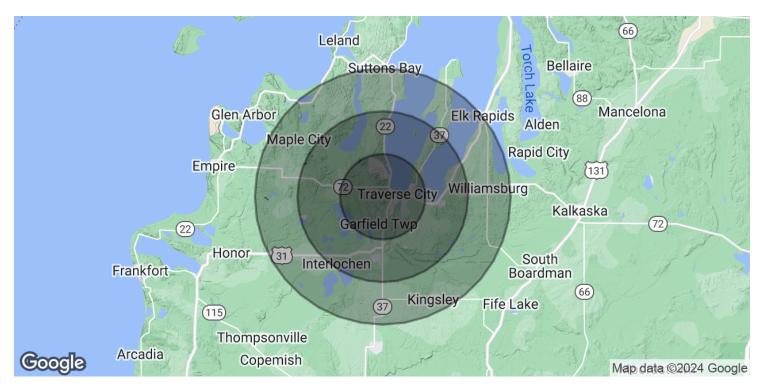

#### **PROPERTY HIGHLIGHTS**

- 215' Frontage
- Close to Town
- 3.75 Acres

| POPULATION           | 5 MILES               | 10 MILES               | 15 MILES               |
|----------------------|-----------------------|------------------------|------------------------|
| Total Population     | 42,016                | 80,700                 | 106,191                |
| Average Age          | 43.3                  | 43.5                   | 44.2                   |
| Average Age (Male)   | 40.5                  | 41.9                   | 42.8                   |
| Average Age (Female) | 46.5                  | 45.5                   | 46.0                   |
|                      |                       |                        |                        |
| HOUSEHOLDS & INCOME  | 5 MILES               | 10 MILES               | 15 MILES               |
| Total Households     | <b>5 MILES</b> 20,397 | <b>10 MILES</b> 38,169 | <b>15 MILES</b> 52,108 |
|                      |                       |                        |                        |
| Total Households     | 20,397                | 38,169                 | 52,108                 |