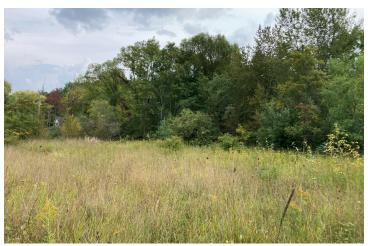

#### **PROPERTY OVERVIEW**

Large vacant parcel very close to town ready to be developed, with 215' of frontage on Cedar Run Road. Currently zoned R1 – One-Family Residential. Next door property is zoned C-G General Commercial. 3.75 Acres with some wet lands. Rezoning has been discussed by Garfield Township but never pursued beyond initial discussion. May be possible to rezone the front leaving the back of the property residential.

#### **PROPERTY HIGHLIGHTS**

- 215' Frontage
- Close to Town
- 3.75 Acres

| POPULATION           | 5 MILES               | 10 MILES               | 15 MILES               |
|----------------------|-----------------------|------------------------|------------------------|
| Total Population     | 42,016                | 80,700                 | 106,191                |
| Average Age          | 43.3                  | 43.5                   | 44.2                   |
| Average Age (Male)   | 40.5                  | 41.9                   | 42.8                   |
| Average Age (Female) | 46.5                  | 45.5                   | 46.0                   |
|                      |                       |                        |                        |
| HOUSEHOLDS & INCOME  | 5 MILES               | 10 MILES               | 15 MILES               |
| Total Households     | <b>5 MILES</b> 20,397 | <b>10 MILES</b> 38,169 | <b>15 MILES</b> 52,108 |
|                      |                       |                        |                        |
| Total Households     | 20,397                | 38,169                 | 52,108                 |