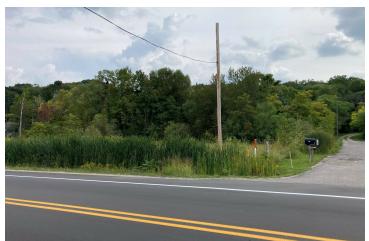

#### **PROPERTY OVERVIEW**

Large vacant parcel very close to town ready to be developed, with 215' of frontage on Cedar Run Road. Currently zoned R1 – One-Family Residential. Next door property is zoned C-G General Commercial. 3.75 Acres with some wet lands. Rezoning has been discussed by Garfield Township but never pursued beyond initial discussion. May be possible to rezone the front leaving the back of the property residential.