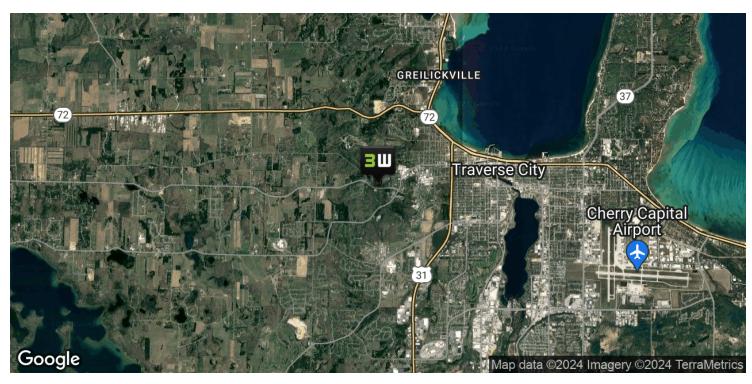

### 4051 Cedar Run Road

#### **PROPERTY OVERVIEW**

Large vacant parcel very close to town ready to be developed, with 215' of frontage on Cedar Run Road. Currently zoned R1 – One-Family Residential. Next door property is zoned C-G General Commercial. 3.75 Acres with some wet lands. Rezoning has been discussed by Garfield Township but never pursued beyond initial discussion. May be possible to rezone the front leaving the back of the property residential.

#### **PROPERTY HIGHLIGHTS**

- 215' Frontage
- Close to Town
- 3.75 Acres

| POPULATION           | 5 MILES               | 10 MILES               | 15 MILES               |
|----------------------|-----------------------|------------------------|------------------------|
| Total Population     | 42,016                | 80,700                 | 106,191                |
| Average Age          | 43.3                  | 43.5                   | 44.2                   |
| Average Age (Male)   | 40.5                  | 41.9                   | 42.8                   |
| Average Age (Female) | 46.5                  | 45.5                   | 46.0                   |
|                      |                       |                        |                        |
| HOUSEHOLDS & INCOME  | 5 MILES               | 10 MILES               | 15 MILES               |
| Total Households     | <b>5 MILES</b> 20,397 | <b>10 MILES</b> 38,169 | <b>15 MILES</b> 52,108 |
|                      |                       |                        |                        |
| Total Households     | 20,397                | 38,169                 | 52,108                 |