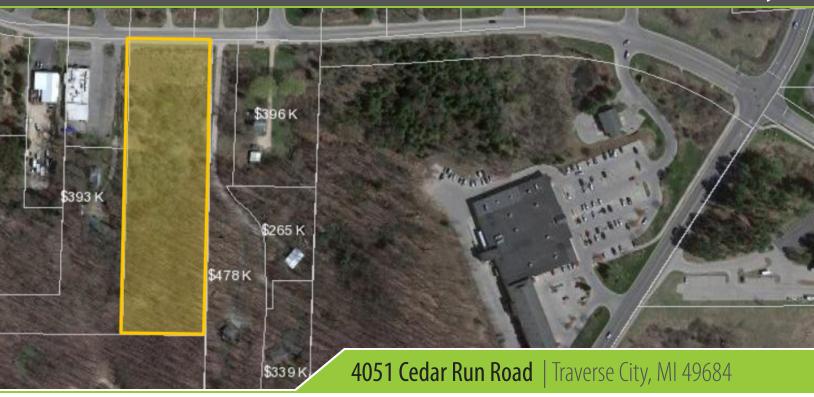

### 4051 Cedar Run Road

#### **PROPERTY OVERVIEW**

Large vacant parcel very close to town ready to be developed, with 215' of frontage on Cedar Run Road. Currently zoned R1 – One-Family Residential. Next door property is zoned C-G General Commercial. 3.75 Acres with some wet lands. Rezoning has been discussed by Garfield Township but never pursued beyond initial discussion. May be possible to rezone the front leaving the back of the property residential.

#### **PROPERTY HIGHLIGHTS**

- 215' Frontage
- Close to Town
- 3.75 Acres

| POPULATION           | 5 MILES               | 10 MILES               | 15 MILES               |
|----------------------|-----------------------|------------------------|------------------------|
| Total Population     | 42,016                | 80,700                 | 106,191                |
| Average Age          | 43.3                  | 43.5                   | 44.2                   |
| Average Age (Male)   | 40.5                  | 41.9                   | 42.8                   |
| Average Age (Female) | 46.5                  | 45.5                   | 46.0                   |
|                      |                       |                        |                        |
| HOUSEHOLDS & INCOME  | 5 MILES               | 10 MILES               | 15 MILES               |
| Total Households     | <b>5 MILES</b> 20,397 | <b>10 MILES</b> 38,169 | <b>15 MILES</b> 52,108 |
|                      |                       |                        |                        |
| Total Households     | 20,397                | 38,169                 | 52,108                 |