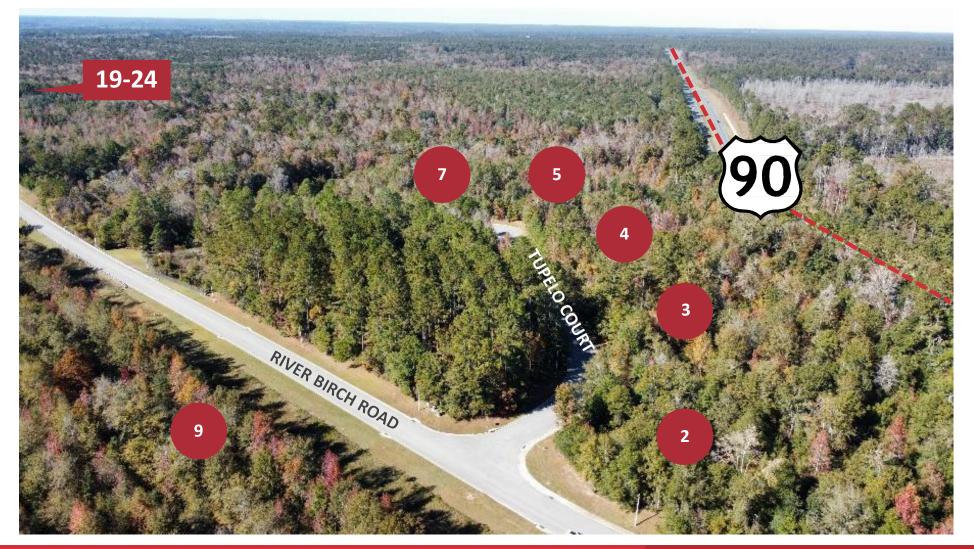

### PROPERTY **OVERVIEW**

62.57 acres of industrial zoned land FOR SALE in the desirable Hammock Creek Commerce Park. Lot sizes range from 1.55 AC up to 30.29 AC of contiguous land. Improvements include electric, water, and sewer to each lot along a well maintained road system. Maximum building density per acre of 10,000 SF with off site storm water already allocated. Property is located 20 minutes from Downtown Tallahassee and just 3 miles northwest of Interstate 10 exit 192.

| Lot# | Acreage | P/AC     | Price     |
|------|---------|----------|-----------|
| 1    | 1.55    | \$60,000 | \$93,000  |
| 2    | 1.83    | \$60,000 | \$109,800 |
| 3    | 2.08    | \$60,000 | \$124,800 |
| 4    | 2.98    | \$60,000 | \$178,800 |
| 5    | 2.95    | \$60,000 | \$177,000 |
| 7    | 3.52    | \$60,000 | \$211,200 |
| 9    | 8.53    | \$40,000 | \$341,200 |
| 19   | 8.84    | \$55,000 | \$486,200 |
| 20   | 8.49    | \$55,000 | SOLD!!    |
| 21   | 15.17   | \$55,000 | \$834,350 |
| 22   | 15.12   | \$55,000 | \$831,600 |
| 23   | 10.7    | \$55,000 | SOLD!!    |
| 24   | 9.57    | \$55,000 | SOLD!!    |

### SITE **SURVEY**