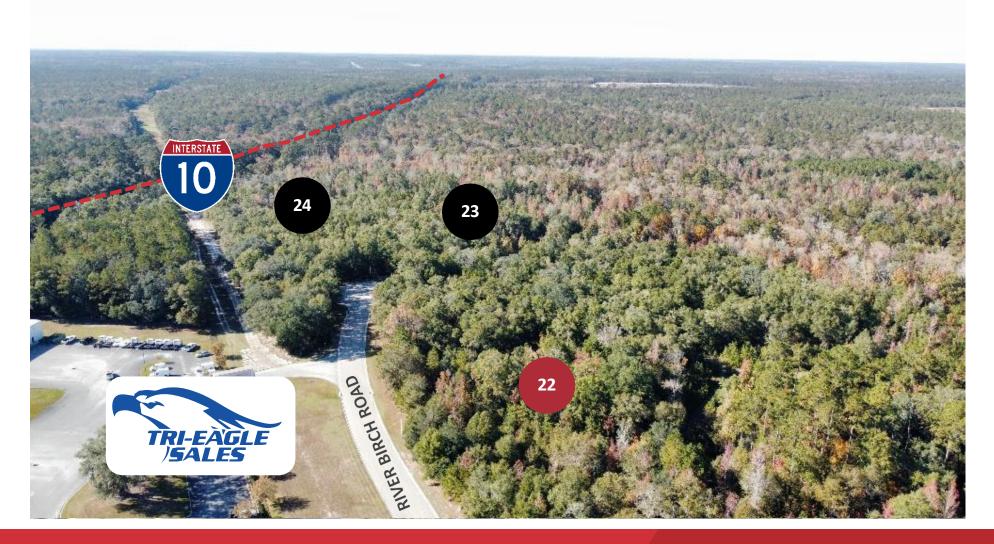

| Lot# | Acreage | P/AC     | Price     |
|------|---------|----------|-----------|
| 1    | 1.55    | \$60,000 | \$93,000  |
| 2    | 1.83    | \$60,000 | \$109,800 |
| 3    | 2.08    | \$60,000 | \$124,800 |
| 4    | 2.98    | \$60,000 | \$178,800 |
| 5    | 2.95    | \$60,000 | \$177,000 |
| 7    | 3.52    | \$60,000 | \$211,200 |
| 9    | 8.53    | \$40,000 | \$341,200 |
| 19   | 8.84    | \$55,000 | \$486,200 |
| 20   | 8.49    | \$55,000 | SOLD!!    |
| 21   | 15.17   | \$55,000 | \$834,350 |
| 22   | 15.12   | \$55,000 | \$831,600 |
| 23   | 10.7    | \$55,000 | SOLD!!    |
| 24   | 9.57    | \$55,000 | SOLD!!    |

## PROPERTY **PHOTOS**

#### HAMMOCK CREEK COMMERCE PARK +/- 62.57 ACRES OF INDUSTRIAL DEVELOPMENT LAND FOR SALE

### HAMMOCK CREEK COMMERCE PARK +/- 62.57 ACRES OF INDUSTRIAL DEVELOPMENT LAND FOR SALE