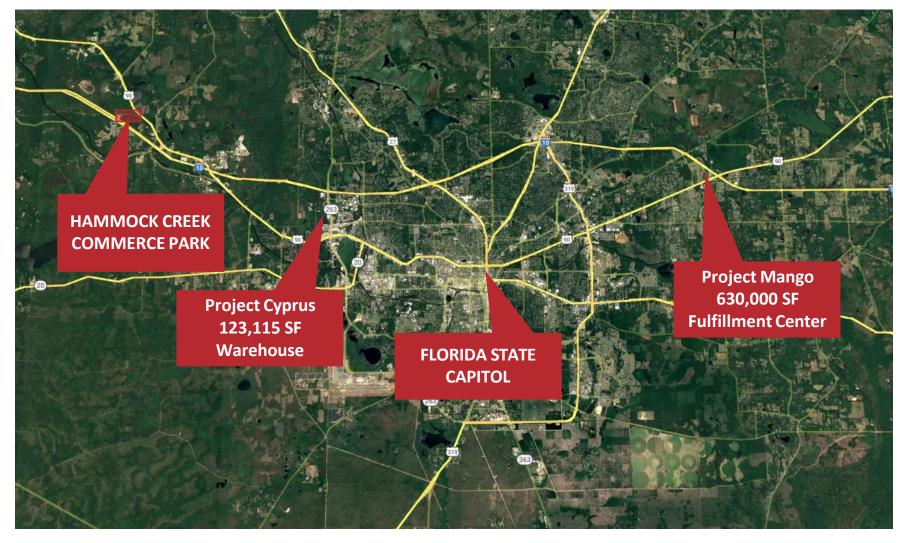

### DEVELOPMENT

### amazon

#### HAMMOCK CREEK COMMERCE PARK +/- 62.57 ACRES OF INDUSTRIAL DEVELOPMENT LAND FOR SALE