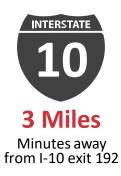

### PROPERTY **OVERVIEW**

62.57 acres of industrial zoned land FOR SALE in the desirable Hammock Creek Commerce Park. Lot sizes range from 1.55 AC up to 30.29 AC of contiguous land. Improvements include electric, water, and sewer to each lot along a well maintained road system. Maximum building density per acre of 10,000 SF with off site storm water already allocated. Property is located 20 minutes from Downtown Tallahassee and just 3 miles northwest of Interstate 10 exit 192.

| Lot# | Acreage | P/AC     | Price     |
|------|---------|----------|-----------|
| 1    | 1.55    | \$60,000 | \$93,000  |
| 2    | 1.83    | \$60,000 | \$109,800 |
| 3    | 2.08    | \$60,000 | \$124,800 |
| 4    | 2.98    | \$60,000 | \$178,800 |
| 5    | 2.95    | \$60,000 | \$177,000 |
| 7    | 3.52    | \$60,000 | \$211,200 |
| 9    | 8.53    | \$40,000 | \$341,200 |
| 19   | 8.84    | \$55,000 | \$486,200 |
| 20   | 8.49    | \$55,000 | SOLD!!    |
| 21   | 15.17   | \$55,000 | \$834,350 |
| 22   | 15.12   | \$55,000 | \$831,600 |
| 23   | 10.7    | \$55,000 | SOLD!!    |
| 24   | 9.57    | \$55,000 | SOLD!!    |

### DEVELOPMENT