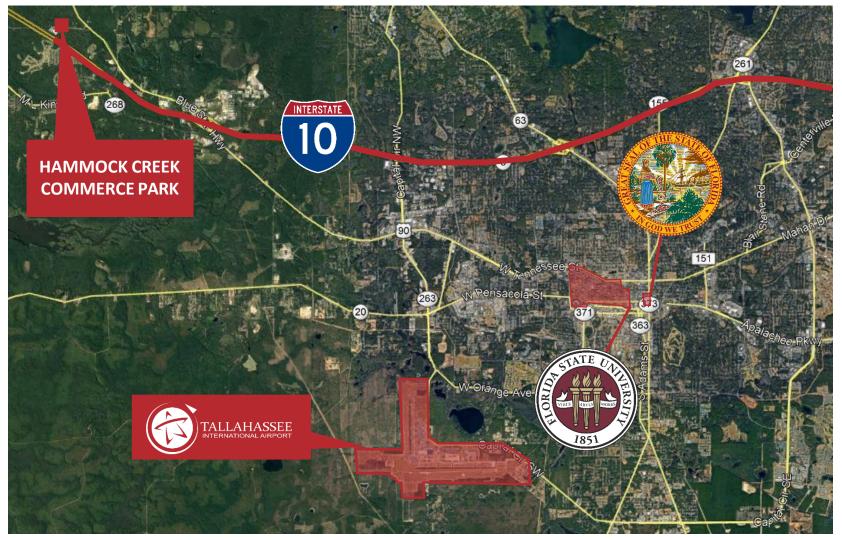

## LOCATION MAP

To the Tallahassee International Airport

**15 Miles** From Downtown Tallahassee

### PROPERTY **OVERVIEW**

62.57 acres of industrial zoned land FOR SALE in the desirable Hammock Creek Commerce Park. Lot sizes range from 1.55 AC up to 30.29 AC of contiguous land. Improvements include electric, water, and sewer to each lot along a well maintained road system. Maximum building density per acre of 10,000 SF with off site storm water already allocated. Property is located 20 minutes from Downtown Tallahassee and just 3 miles northwest of Interstate 10 exit 192.