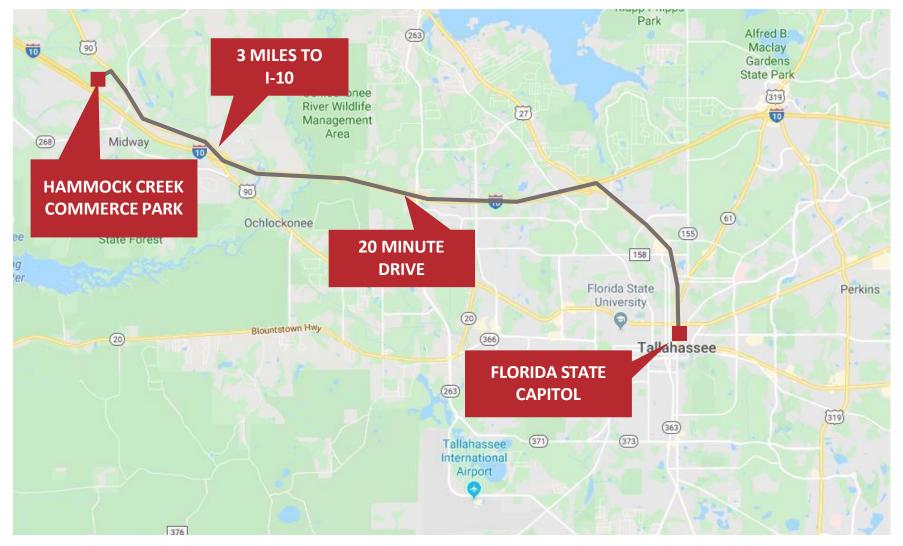

To the Tallahassee International Airport

**15 Miles** From Downtown Tallahassee

### PROPERTY **OVERVIEW**

62.57 acres of industrial zoned land FOR SALE in the desirable Hammock Creek Commerce Park. Lot sizes range from 1.55 AC up to 30.29 AC of contiguous land. Improvements include electric, water, and sewer to each lot along a well maintained road system. Maximum building density per acre of 10,000 SF with off site storm water already allocated. Property is located 20 minutes from Downtown Tallahassee and just 3 miles northwest of Interstate 10 exit 192.

## LOCATION MAP

#### HAMMOCK CREEK COMMERCE PARK +/- 62.57 ACRES OF INDUSTRIAL DEVELOPMENT LAND FOR SALE