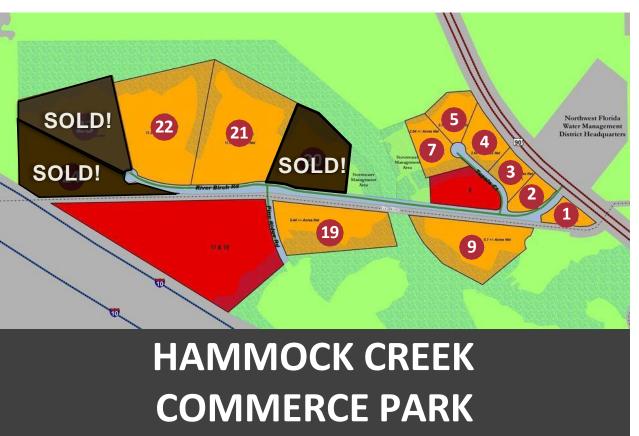

### PROPERTY **OVERVIEW**

62.57 acres of industrial zoned land FOR SALE in the desirable Hammock Creek Commerce Park. Lot sizes range from 1.55 AC up to 30.29 AC of contiguous land. Improvements include electric, water, and sewer to each lot along a well maintained road system. Maximum building density per acre of 10,000 SF with off site storm water already allocated. Property is located 20 minutes from Downtown Tallahassee and just 3 miles northwest of Interstate 10 exit 192.

| Lot# | Acreage | P/AC     | Price     |
|------|---------|----------|-----------|
| 1    | 1.55    | \$60,000 | \$93,000  |
| 2    | 1.83    | \$60,000 | \$109,800 |
| 3    | 2.08    | \$60,000 | \$124,800 |
| 4    | 2.98    | \$60,000 | \$178,800 |
| 5    | 2.95    | \$60,000 | \$177,000 |
| 7    | 3.52    | \$60,000 | \$211,200 |
| 9    | 8.53    | \$40,000 | \$341,200 |
| 19   | 8.84    | \$55,000 | \$486,200 |
| 20   | 8.49    | \$55,000 | SOLD!!    |
| 21   | 15.17   | \$55,000 | \$834,350 |
| 22   | 15.12   | \$55,000 | \$831,600 |
| 23   | 10.7    | \$55,000 | SOLD!!    |
| 24   | 9.57    | \$55,000 | SOLD!!    |

## LOCATION MAP