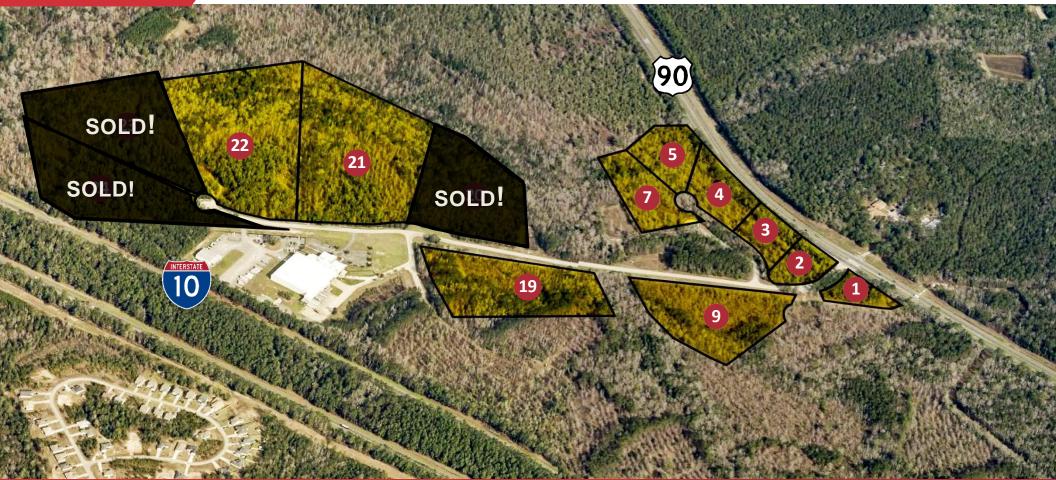

### PROPERTY **OVERVIEW**

62.57 acres of industrial zoned land FOR SALE in the desirable Hammock Creek Commerce Park. Lot sizes range from 1.55 AC up to 30.29 AC of contiguous land. Improvements include electric, water, and sewer to each lot along a well maintained road system. Maximum building density per acre of 10,000 SF with off site storm water already allocated. Property is located 20 minutes from Downtown Tallahassee and just 3 miles northwest of Interstate 10 exit 192.

| Lot# | Acreage | P/AC     | Price     |
|------|---------|----------|-----------|
| 1    | 1.55    | \$60,000 | \$93,000  |
| 2    | 1.83    | \$60,000 | \$109,800 |
| 3    | 2.08    | \$60,000 | \$124,800 |
| 4    | 2.98    | \$60,000 | \$178,800 |
| 5    | 2.95    | \$60,000 | \$177,000 |
| 7    | 3.52    | \$60,000 | \$211,200 |
| 9    | 8.53    | \$40,000 | \$341,200 |
| 19   | 8.84    | \$55,000 | \$486,200 |
| 20   | 8.49    | \$55,000 | SOLD!!    |
| 21   | 15.17   | \$55,000 | \$834,350 |
| 22   | 15.12   | \$55,000 | \$831,600 |
| 23   | 10.7    | \$55,000 | SOLD!!    |
| 24   | 9.57    | \$55,000 | SOLD!!    |

### SITE **SURVEY**