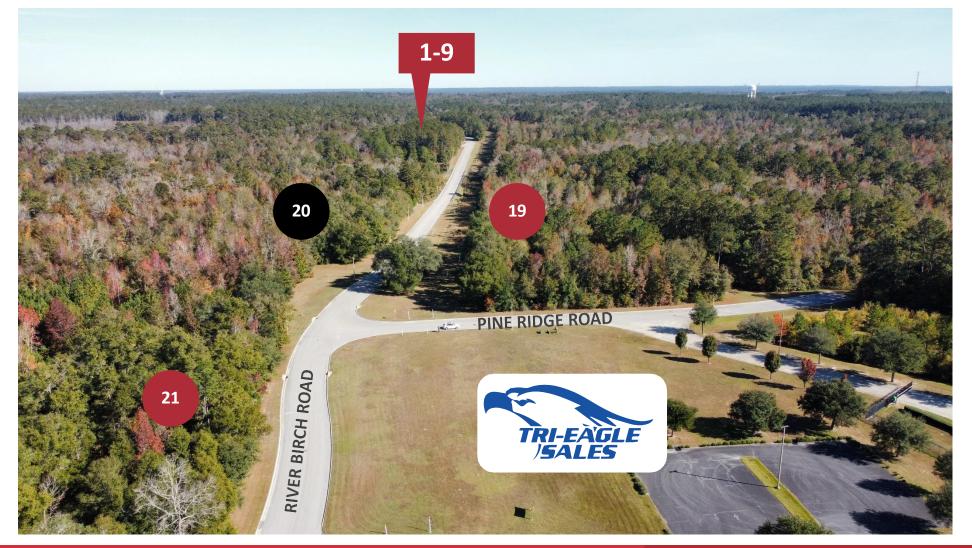

| Lot# | Acreage | P/AC     | Price     |
|------|---------|----------|-----------|
| 1    | 1.55    | \$60,000 | \$93,000  |
| 2    | 1.83    | \$60,000 | \$109,800 |
| 3    | 2.08    | \$60,000 | \$124,800 |
| 4    | 2.98    | \$60,000 | \$178,800 |
| 5    | 2.95    | \$60,000 | \$177,000 |
| 7    | 3.52    | \$60,000 | \$211,200 |
| 9    | 8.53    | \$40,000 | \$341,200 |
| 19   | 8.84    | \$55,000 | \$486,200 |
| 20   | 8.49    | \$55,000 | SOLD!!    |
| 21   | 15.17   | \$55,000 | \$834,350 |
| 22   | 15.12   | \$55,000 | \$831,600 |
| 23   | 10.7    | \$55,000 | SOLD!!    |
| 24   | 9.57    | \$55,000 | SOLD!!    |

## PROPERTY **PHOTOS**

#### HAMMOCK CREEK COMMERCE PARK +/- 62.57 ACRES OF INDUSTRIAL DEVELOPMENT LAND FOR SALE

### HAMMOCK CREEK COMMERCE PARK +/- 62.57 ACRES OF INDUSTRIAL DEVELOPMENT LAND FOR SALE