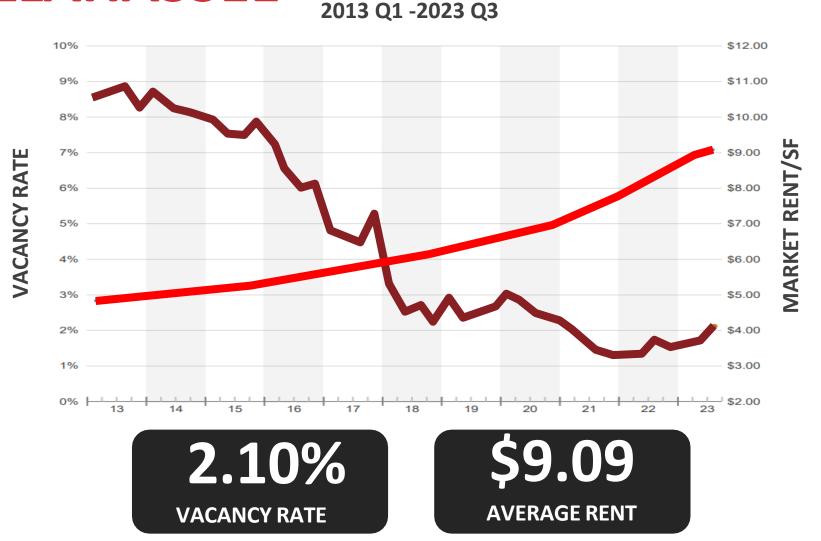

#### HAMMOCK CREEK COMMERCE PARK +/- 62.57 ACRES OF INDUSTRIAL DEVELOPMENT LAND FOR SALE

= MARKET RENT

= VACANCY RATE

### Market Rents and Trends