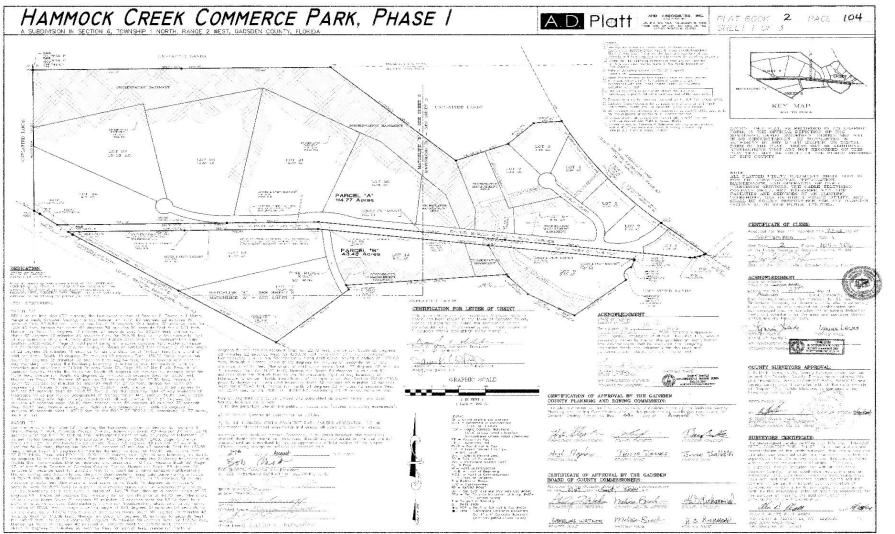

### SITE **SURVEY**

| Lot# | Acreage | P/AC     | Price     |
|------|---------|----------|-----------|
| 1    | 1.55    | \$60,000 | \$93,000  |
| 2    | 1.83    | \$60,000 | \$109,800 |
| 3    | 2.08    | \$60,000 | \$124,800 |
| 4    | 2.98    | \$60,000 | \$178,800 |
| 5    | 2.95    | \$60,000 | \$177,000 |
| 7    | 3.52    | \$60,000 | \$211,200 |
| 9    | 8.53    | \$40,000 | \$341,200 |
| 19   | 8.84    | \$55,000 | \$486,200 |
| 20   | 8.49    | \$55,000 | SOLD!!    |
| 21   | 15.17   | \$55,000 | \$834,350 |
| 22   | 15.12   | \$55,000 | \$831,600 |
| 23   | 10.7    | \$55,000 | SOLD!!    |
| 24   | 9.57    | \$55,000 | SOLD!!    |