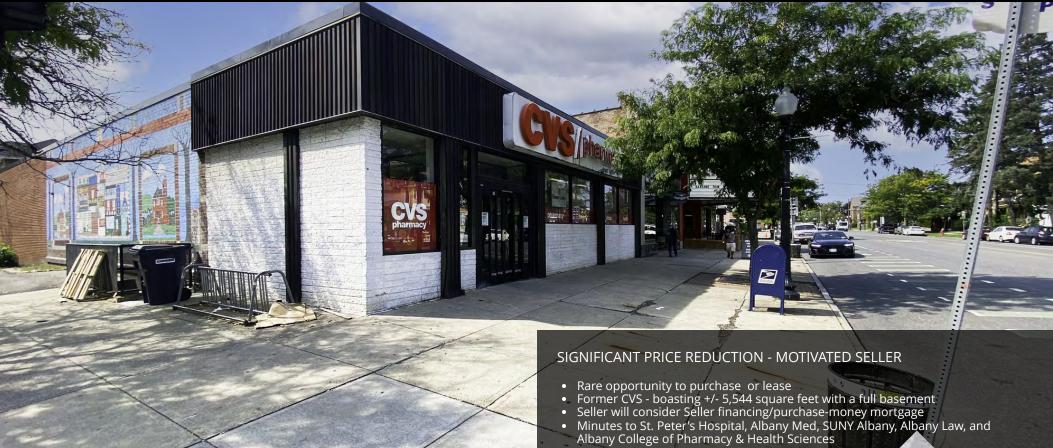

# FORMER CVS LOCATION

FOR SALE OR LEASE -HIGH-PROFILE STREET RETAIL BUILDING

#### **OFFERING SUMMARY**

| Sale Price:    | \$549,000 (reduced from \$700,000) |  |  |
|----------------|------------------------------------|--|--|
| Lease Price:   | Negotiable                         |  |  |
| Building Size: | 5,544 SF                           |  |  |
| Lot Size:      | 0.15 Acres                         |  |  |
| Year Built:    | 1900                               |  |  |
| Zoning:        | MU-CU                              |  |  |
| Market:        | Albany                             |  |  |
| Traffic Count: | 18,075 VPD                         |  |  |

#### **PROPERTY OVERVIEW**

A well-known, former CVS location available for sale or lease. This prime location is prominently situated at the signalized intersection of Madison Avenue, with over 11,840 vehicles passing daily, and South Main, with a daily traffic count of 6,235 vehicles. Nestled in Albany's vibrant Pine Hills neighborhood.

#### **PROPERTY HIGHLIGHTS**

- Seller will consider Seller financing/a purchase-money mortgage
- Corner property at a main intersection
- Excellent signage and road visibility
- In the heart of Madison Avenue's main retail and restaurant corridor