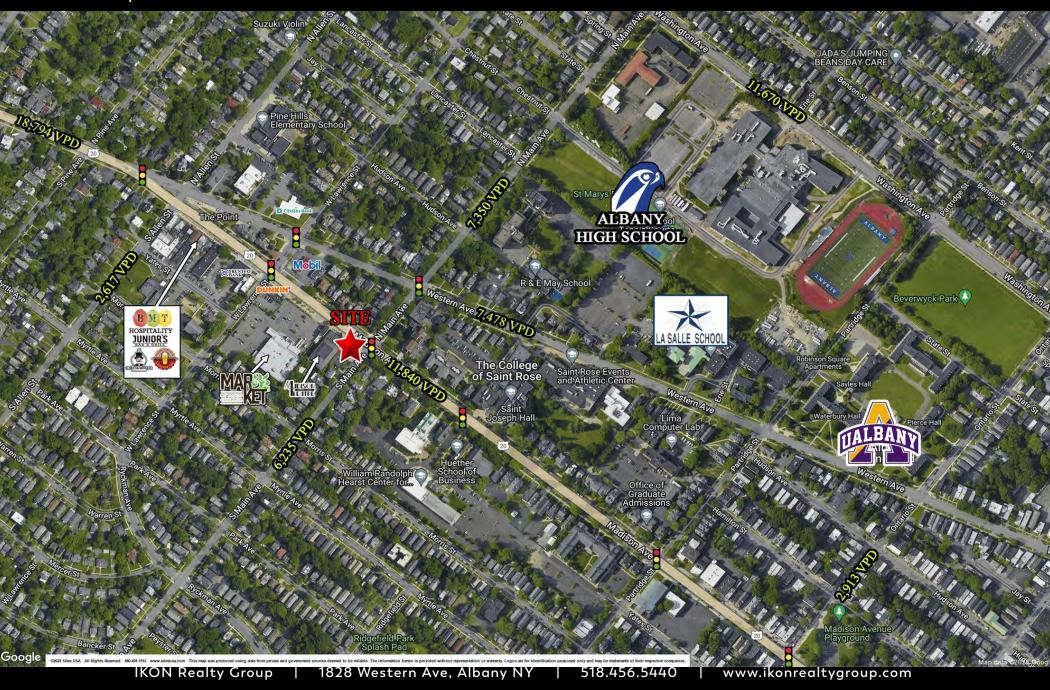

#### **PROPERTY OVERVIEW**

A well-known, former CVS location available for sale or lease. This prime location is prominently situated at the signalized intersection of Madison Avenue, with over 11,840 vehicles passing daily, and South Main, with a daily traffic count of 6,235 vehicles. Nestled in Albany's vibrant Pine Hills neighborhood.

#### **PROPERTY HIGHLIGHTS**

- Seller will consider Seller financing/a purchase-money mortgage
- Corner property at a main intersection
- Excellent signage and road visibility
- In the heart of Madison Avenue's main retail and restaurant corridor