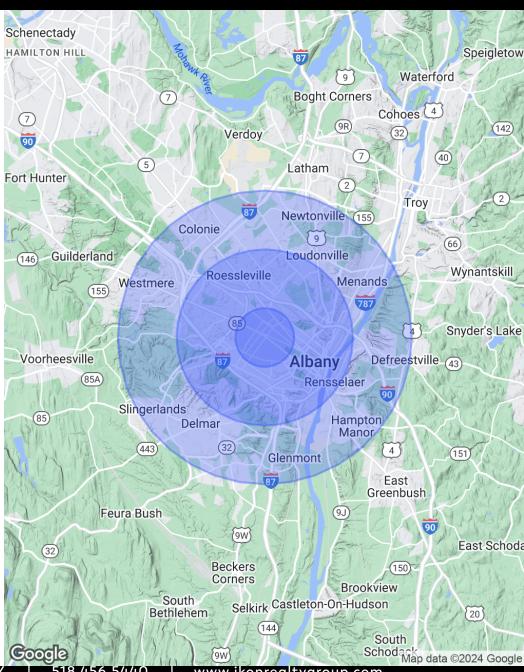

1028 MADISON AVE ALBANY, NY 12208

Location Map

1028 MADISON AVE ALBANY, NY 12208

## Demographics Map & Report

| POPULATION           | 1 MILE    | <b>3 MILES</b> | 5 MILES        |
|----------------------|-----------|----------------|----------------|
| Total Population     | 33,517    | 116,616        | 185,706        |
| Average Age          | 32.1      | 35.1           | 37.6           |
| Average Age (Male)   | 31.1      | 34.4           | 36.2           |
| Average Age (Female) | 32.9      | 36.0           | 38.5           |
|                      |           |                |                |
| HOUSEHOLDS & INCOME  | 1 MILE    | <b>3 MILES</b> | <b>5 MILES</b> |
| Total Households     | 16,803    | 57,851         | 87,160         |
| # of Persons per HH  | 2.0       | 2.0            | 2.1            |
| Average HH Income    | \$60,721  | \$62,732       | \$76,611       |
| Average House Value  | \$150,346 | \$162,429      | \$196,390      |