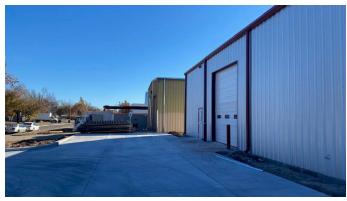

#### **PROPERTY DESCRIPTION**

This Downtown OKC industrial warehouse was built in 2022 and features concrete floors, pull through overhead door option, and 15 parking spaces. This building can be demised into multiple configurations as low as 3,000 SF. Call Nick Tyler today to learn about the cost-effective free and 1/2 rent promotions!

#### LOCATION DESCRIPTION

The property sits on 0.64 acres off of 1st street and Virginia Avenue. Its access to Interstate Highway 40 makes it ideal for easy access to anywhere in the Downtown OKC Metro area with a traffic count of 125,400 VPD.