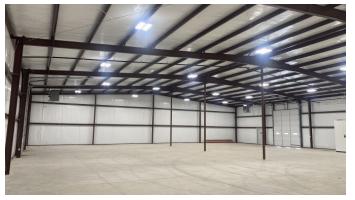

#### **PROPERTY DESCRIPTION**

This Downtown OKC industrial warehouse was built in 2022 and features concrete floors, pull through overhead door option, and 15 parking spaces. This building can be demised into multiple configurations as low as 3,000 SF. Call Nick Tyler today to learn about the cost-effective free and 1/2 rent promotions!

#### **PROPERTY HIGHLIGHTS**

- 120/140V Power
- Pull through access
- Less than 3 miles to I-40
- 400 800 amps available
- 5,500 SF of rent-ready space available in 30 days