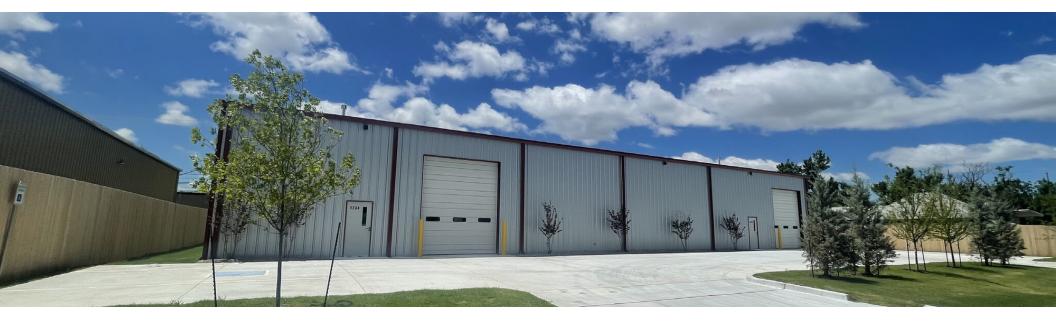

## 1734 NW 1st Street, Oklahoma City, OK 73106

#### **PROPERTY DESCRIPTION**

This Downtown OKC industrial warehouse was built in 2022 and features concrete floors, pull through overhead door option, and 15 parking spaces. This building can be demised into multiple configurations as low as 3,000 SF. Call Nick Tyler today to learn about the cost-effective free and 1/2 rent promotions!

#### LOCATION DESCRIPTION

The property sits on 0.64 acres off of 1st street and Virginia Avenue. Its access to Interstate Highway 40 makes it ideal for easy access to anywhere in the Downtown OKC Metro area with a traffic count of 125,400 VPD.