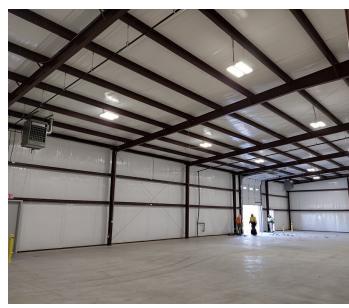

#### **PROPERTY DESCRIPTION**

This Downtown OKC industrial warehouse was built in 2022 and features concrete floors, pull through overhead door option, and 15 parking spaces. This building can be demised into multiple configurations as low as 3,000 SF. Call Nick Tyler today to learn about the cost-effective free and 1/2 rent promotions!

#### **PROPERTY HIGHLIGHTS**

- 120/140V Power
- Pull through access
- Less than 3 miles to I-40
- 400 800 amps available
- 5,500 SF of rent-ready space available in 30 days