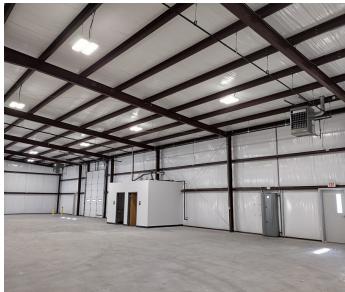

#### **PROPERTY DESCRIPTION**

This Downtown OKC industrial warehouse was built in 2022 and features concrete floors, pull through overhead door option, and 15 parking spaces. This building can be demised into multiple configurations as low as 3,000 SF. Call Nick Tyler today to learn about the cost-effective free and 1/2 rent promotions!

#### **PROPERTY HIGHLIGHTS**

- 120/140V Power
- Pull through access
- Less than 3 miles to I-40
- 400 800 amps available
- 5,500 SF of rent-ready space available in 30 days