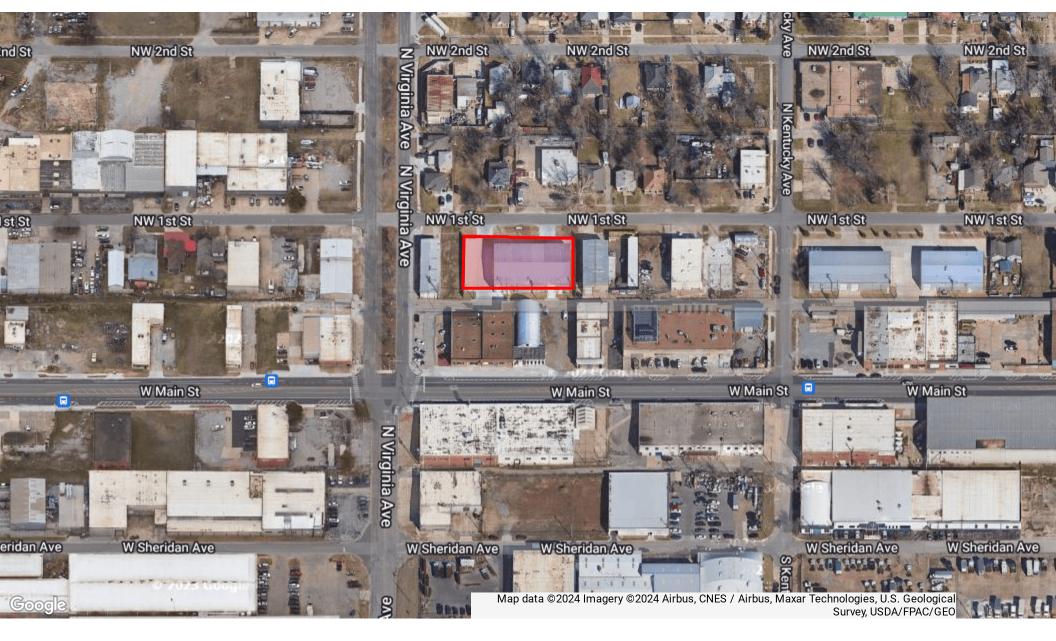

#### LOCATION DESCRIPTION

The property sits on 0.64 acres off of 1st street and Virginia Avenue. Its access to Interstate Highway 40 makes it ideal for easy access to anywhere in the Downtown OKC Metro area with a traffic count of 125,400 VPD.

# 1734 NW 1st St

## 1734 NW 1st St