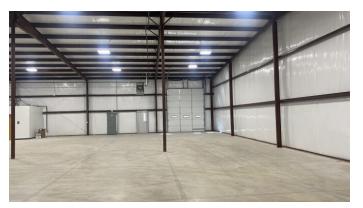

#### **PROPERTY DESCRIPTION**

This Downtown OKC industrial warehouse was built in 2022 and features concrete floors, pull through overhead door option, and 15 parking spaces. This building can be demised into multiple configurations as low as 3,000 SF. Call Nick Tyler today to learn about the cost-effective free and 1/2 rent promotions!

#### **PROPERTY HIGHLIGHTS**

- 120/140V Power
- Pull through access
- Less than 3 miles to I-40
- 400 800 amps available
- 5,500 SF of rent-ready space available in 30 days