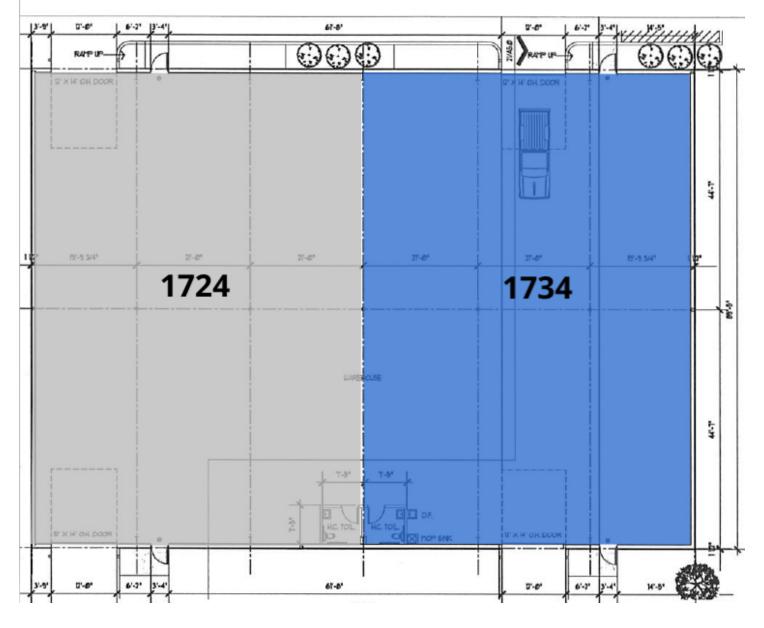

#### **PROPERTY DESCRIPTION**

This Downtown OKC industrial warehouse was built in 2022 and features concrete floors, pull through overhead door option, and 15 parking spaces. This building can be demised into multiple configurations as low as 3,000 SF. Call Nick Tyler today to learn about the cost-effective free and 1/2 rent promotions!

### **OFFERING SUMMARY**

| Lease Rate:       |              |          | \$9.75 SF/yr (NNN) |
|-------------------|--------------|----------|--------------------|
| NNN Rate:         |              |          | \$1.78/SF          |
| Available SF:     |              |          | 5,500 SF           |
| Lot Size:         |              |          | 0.64 Acres         |
| SPACES            | LEASE RATE   | SPACE S  | SIZE               |
| 1734              | \$9.75 SF/yr | 5,500 SF |                    |
| DEMOGRAPHICS      | I MILE       | 3 MILES  | 5 MILES            |
| Total Households  | 2,405        | 39,167   | 103,641            |
| Total Population  | 6,950        | 87,892   | 233,698            |
| Average HH Income | \$39,084     | \$53,003 | \$50,639           |
|                   |              |          |                    |