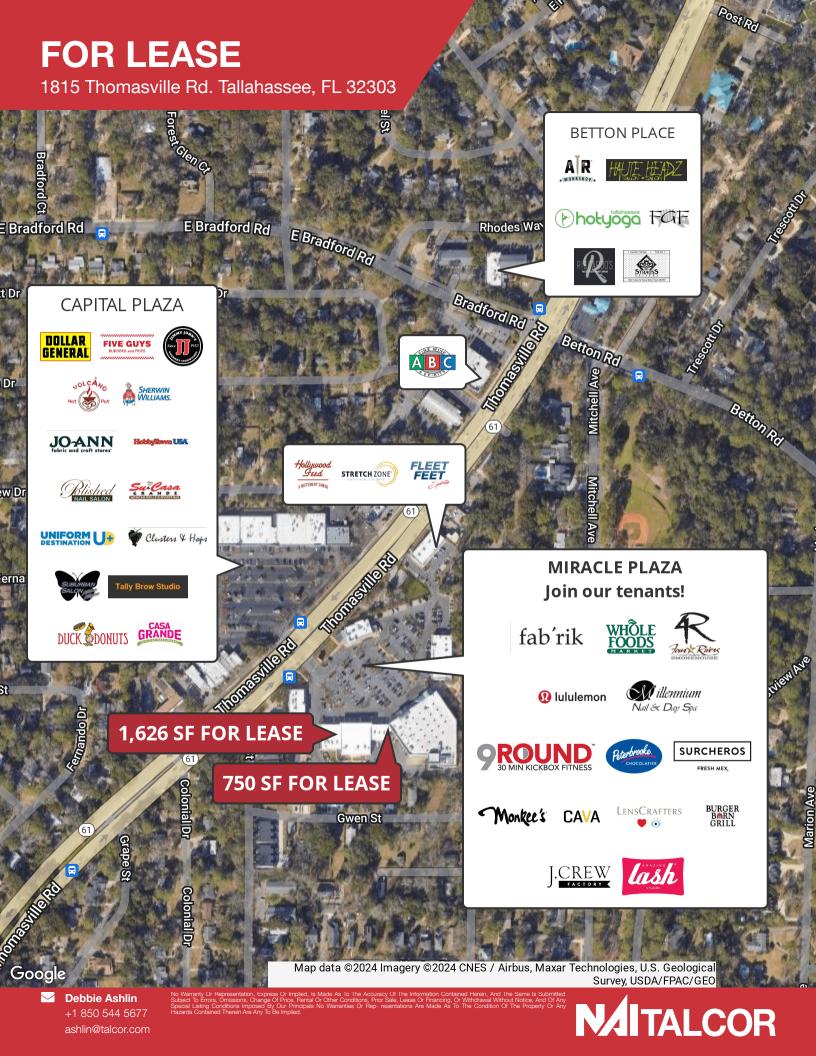

### Whole Foods Anchored Neighborhood Center

- Thriving center with great tenants: J. Crew Factory, Lululemon, CAVA, LensCrafters, Fab'rik, & 4 Rivers
- Located on busy Thomasville Rd in Midtown with excellent visibility
- 31,500 vehicles per day Thomasville Road
- Two points of ingress/egress; one fully signalized
- Suite 610 adjacent to Lululemon

## **Available Spaces**

| Spaces | Lease Rate    | Size (SF) |  |
|--------|---------------|-----------|--|
| 420    | \$35.00 SF/yr | 750       |  |
| 610    | \$35.00 SF/yr | 1,626     |  |
|        |               |           |  |

# **FOR LEASE**

1815 Thomasville Rd. Tallahassee, FL 32303