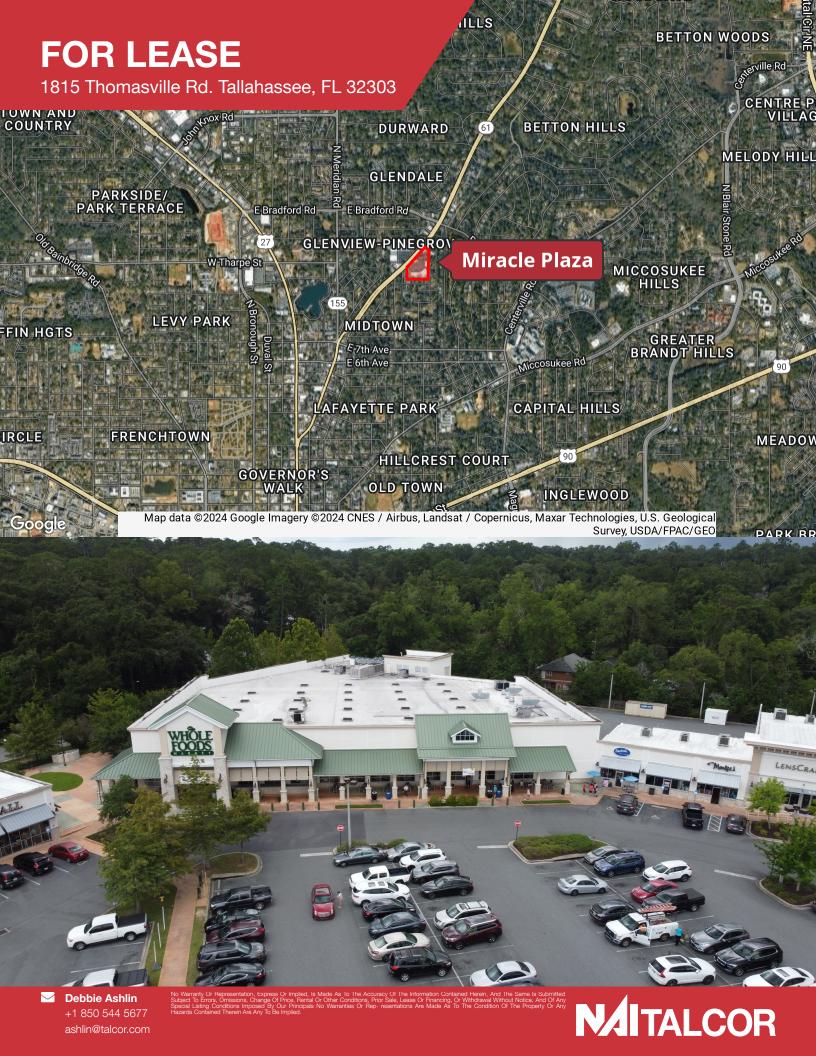

# **FOR LEASE**



1815 Thomasville Rd. Tallahassee, FL 32303 ensCrafters fab'rik .CREW lash CAVA THOMASVILLE RD -AADT: 31,500

### Whole Foods Anchored Neighborhood Center

- Thriving center with great tenants: J. Crew Factory, Lululemon, CAVA, LensCrafters, Fab'rik, & 4 Rivers
- Located on busy Thomasville Rd in Midtown with excellent visibility
- 31,500 vehicles per day Thomasville Road
- Two points of ingress/egress; one fully signalized
- Suite 610 adjacent to Lululemon

## **Available Spaces**

| Spaces | Lease Rate    | Size (SF) |  |
|--------|---------------|-----------|--|
| 420    | \$35.00 SF/yr | 750       |  |
| 610    | \$35.00 SF/yr | 1,626     |  |
|        |               |           |  |





# **FOR LEASE**

1815 Thomasville Rd. Tallahassee, FL 32303



















#### **DEMOGRAPHICS**

| POPULATION          | 2 MILES   | 3 MILES   | 5 MILES   |
|---------------------|-----------|-----------|-----------|
| Total population    | 35,513    | 83,469    | 174,373   |
| Median age          | 34.7      | 32.3      | 32.3      |
| Median age (male)   | 34.3      | 31.5      | 31.0      |
| Median age (Female) | 35.9      | 33.2      | 33.5      |
| HOUSEHOLDS & INCOME | 2 MILES   | 3 MILES   | 5 MILES   |
| Total households    | 17,734    | 39,898    | 82,498    |
| # of persons per HH | 2.0       | 2.1       | 2.1       |
| Average HH income   | \$67,988  | \$58,629  | \$56,083  |
| Average house value | \$249,945 | \$185,778 | \$161,872 |

<sup>\*</sup> Demographic data derived from 2020 ACS - US Census