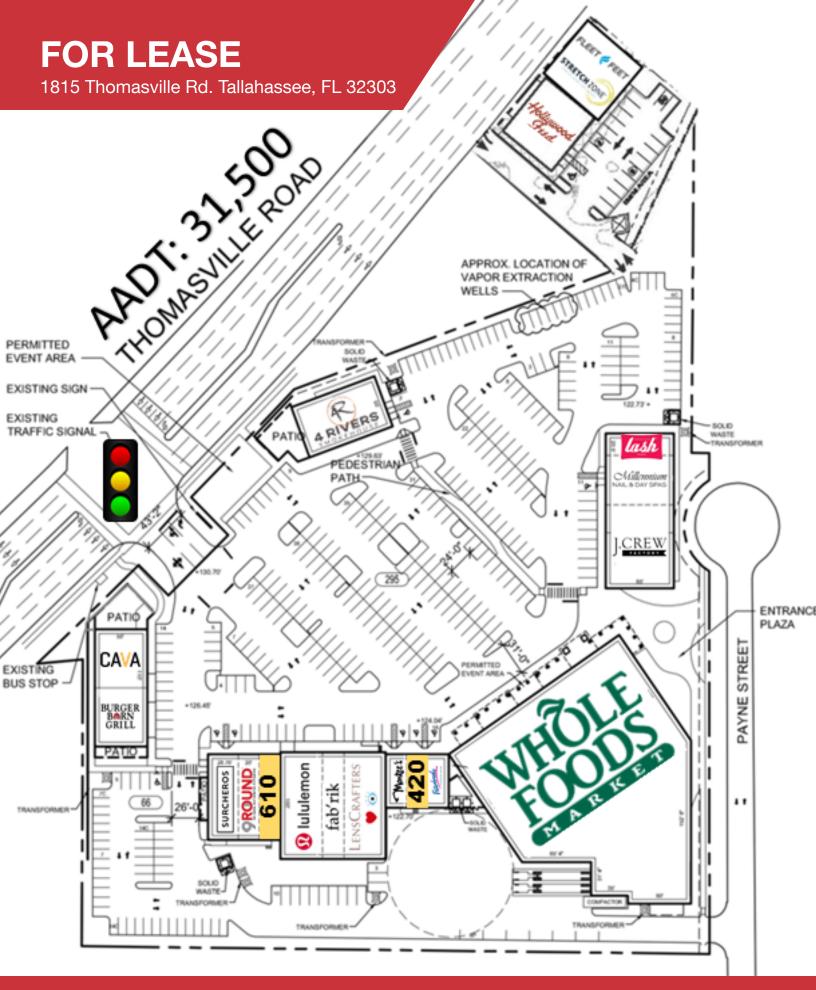

# **FOR LEASE**

1815 Thomasville Rd. Tallahassee, FL 32303 ensCrafters fab'rik .CREW lash CAVA THOMASVILLE RD -AADT: 31,500

### Whole Foods Anchored Neighborhood Center

- Thriving center with great tenants: J. Crew Factory, Lululemon, CAVA, LensCrafters, Fab'rik, & 4 Rivers
- Located on busy Thomasville Rd in Midtown with excellent visibility
- 31,500 vehicles per day Thomasville Road
- Two points of ingress/egress; one fully signalized
- Suite 610 adjacent to Lululemon

## **Available Spaces**

| Spaces | Lease Rate    | Size (SF) |  |
|--------|---------------|-----------|--|
| 420    | \$35.00 SF/yr | 750       |  |
| 610    | \$35.00 SF/yr | 1,626     |  |
|        |               |           |  |