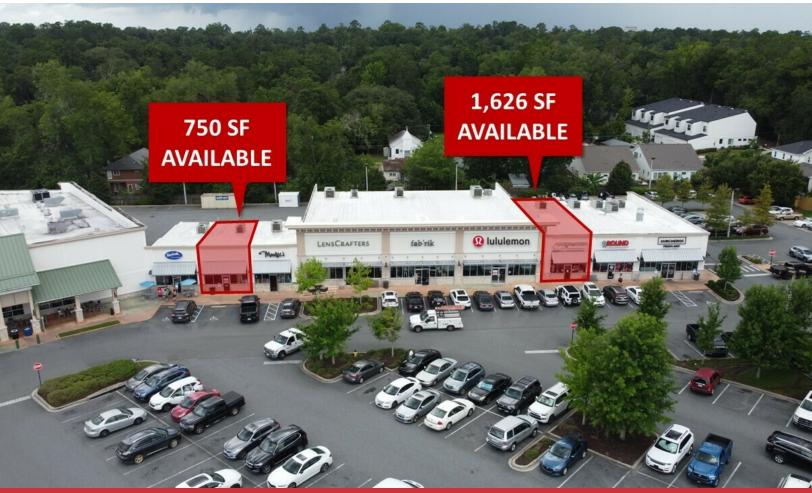

### Whole Foods Anchored Neighborhood Center

- Thriving center with great tenants: J. Crew Factory, Lululemon, CAVA, LensCrafters, Fab'rik, & 4 Rivers
- Located on busy Thomasville Rd in Midtown with excellent visibility
- 31,500 vehicles per day Thomasville Road
- Two points of ingress/egress; one fully signalized
- Suite 610 adjacent to Lululemon

## **Available Spaces**

| Spaces | Lease Rate    | Size (SF) |  |
|--------|---------------|-----------|--|
| 420    | \$35.00 SF/yr | 750       |  |
| 610    | \$35.00 SF/yr | 1,626     |  |
|        |               |           |  |