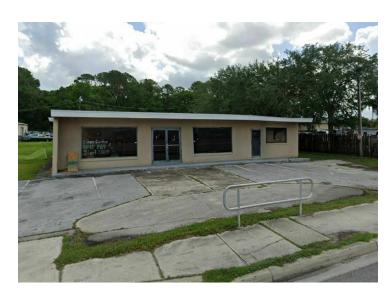

## 125 Monroe Rd

SANFORD, FL 32771

### **Property Highlights**

- Fast growing Sanford area
- Adjacent to Orlando MSA
- Minutes from I4 and the Sunrail
- Easy access to Seminole Town Center



FOR MORE INFORMATION | MILLENIA-PARTNERS.COM

PRESENTED BY

LUKE SAWYER

321.205.6544

lsawyer@millenia-partners.com

#### **EXECUTIVE SUMMARY**

SANFORD, FL 32771

## 125 Monroe Rd







#### **OFFERING SUMMARY**

| Sale Price:    | Subject To Offer |
|----------------|------------------|
| Building Size: | 1,710 SF         |
| Lot Size:      | 0.26 Acres       |
| Price / SF:    | -                |
| Year Built:    | 1960             |
| Zoning:        | C1               |
| Traffic Count: | 35,000           |

#### PROPERTY OVERVIEW

This 1,710 SF freestanding retail building sits on approximately .26 acres with excellent road frontage on Hwy 17. While Monroe Rd sees approximately 9,000 cars a day, the adjacent Sate Road 46 benefits from over 35,000 in AADT. This building provides an optimum location for any retail concept. Exterior bathrooms maximize space and multiple entrances allow for ease of access.

#### LOCATION OVERVIEW

Situated at the busy intersection of