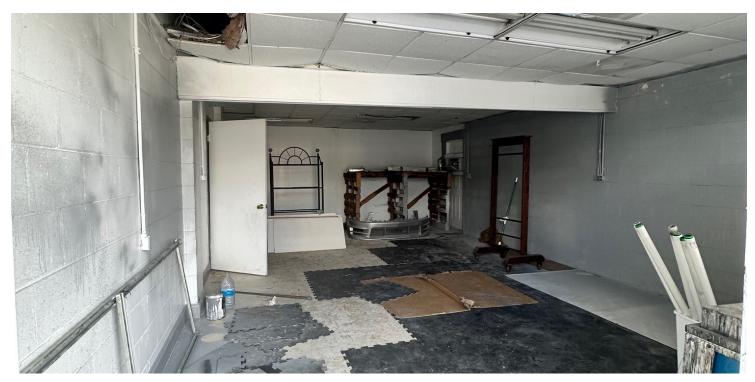

its on approximately .26 acres with excellent road frontage on Hwy 17. While Monroe Rd sees approximately 9,000 cars a day, the adjacent Sate Road 46 benefits from over 35,000 in AADT. This building provides an optimum location for any retail concept. Exterior bathrooms maximize space and multiple entrances allow for ease of access.

#### LOCATION OVERVIEW

Situated at the busy intersection of US Highway 17 and Sate Road 46, 125 Monroe has excellent proximity to the Seminole Town Center retail hub and a vast array of retail and service seeking customers. The property sits only 3.5 miles from historic downtown Sanford, a rapidly growing community with an extensive amount of retail, single and multi-family development underway.

### ADDITIONAL PHOTOS

SANFORD, FL 32771

# 125 Monroe Rd







LUKE SAWYER

321.205.6544

Isawyer@millenia-partners.com

For Sale

**LOCATION MAP** 

SANFORD, FL 32771

# 125 Monroe Rd





PRESENTED BY **LUKE SAWYER**321.205.6544

Isawyer@millenia-partners.com

RETAIL PROPERTY

For Sale

#### **DEMOGRAPHICS MAP & REPORT**

SANFORD, FL 32771

## 125 Monroe Rd





| POPULATION           | 1 MILE | 5 MILES | 10 MILES |
|----------------------|--------|---------|----------|
| Total Population     | 3,987  | 117,103 | 328,979  |
| Average Age          | 33.5   | 39.7    | 41.5     |
| Average Age (Male)   | 31.9   | 37.6    | 40.0     |
| Average Age (Female) | 35.1   | 41.1    | 42.7     |

| HOUSEHOLDS & INCOME | 1 MILE    | 5 MILES   | 10 MILES  |
|---------------------|-----------|-----------|-----------|
| Total Households    | 1,641     | 47,670