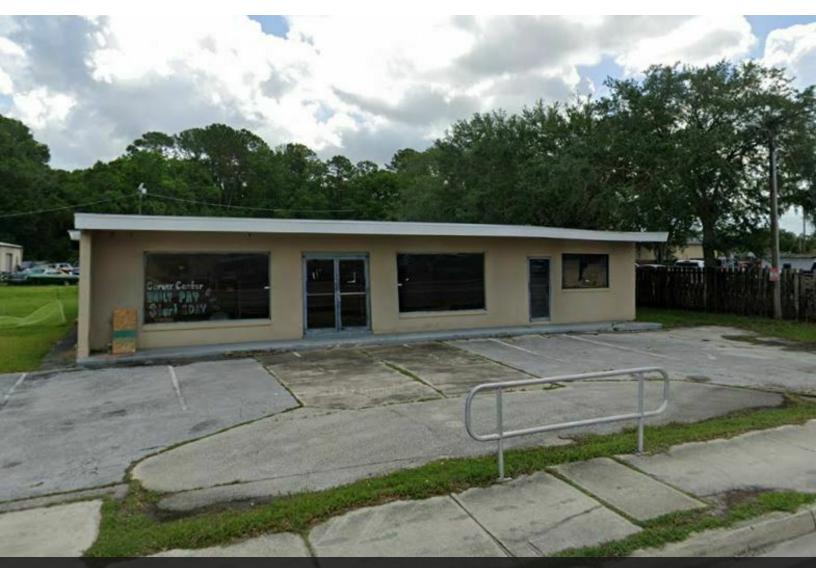

#### PROPERTY OVERVIEW

This 1,710 SF freestanding retail building sits on approximately .26 acres with excellent road frontage on Hwy 17. While Monroe Rd sees approximately 9,000 cars a day, the adjacent Sate Road 46 benefits from over 35,000 in AADT. This building provides an optimum location for any retail concept. Exterior bathrooms maximize space and multiple entrances allow for ease of access.

#### LOCATION OVERVIEW

Situated at the busy intersection of US Highway 17 and Sate Road 46, 125 Monroe has excellent proximity to the Seminole Town Center retail hub and a vast array of retail and service seeking customers. The property sits only 3.5 miles from historic downtown Sanford, a rapidly growing community with an extensive amount of retail, single and multi-family development underway.