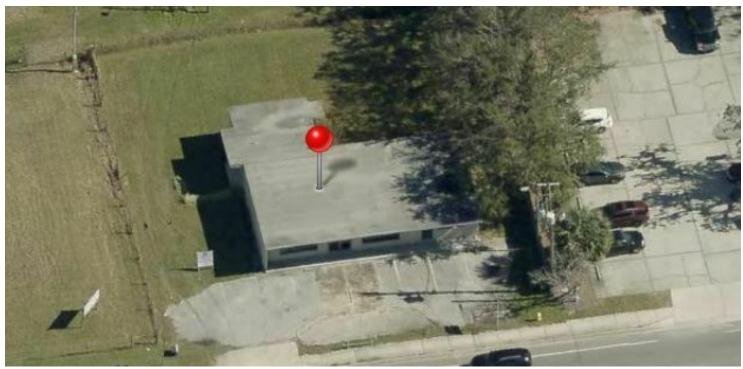

#### PROPERTY OVERVIEW

This 1,710 SF freestanding retail building sits on approximately .26 acres with excellent road frontage on Hwy 17. While Monroe Rd sees approximately 9,000 cars a day, the adjacent Sate Road 46 benefits from over 35,000 in AADT. This building provides an optimum location for any retail concept. Exterior bathrooms maximize space and multiple entrances allow for ease of access.

#### LOCATION OVERVIEW

Situated at the busy intersection of US Highway 17 and Sate Road 46, 125 Monroe has excellent proximity to the Seminole Town Center retail hub and a vast array of retail and service seeking customers. The property sits only 3.5 miles from historic downtown Sanford, a rapidly growing community with an extensive amount of retail, single and multi-family development underway.