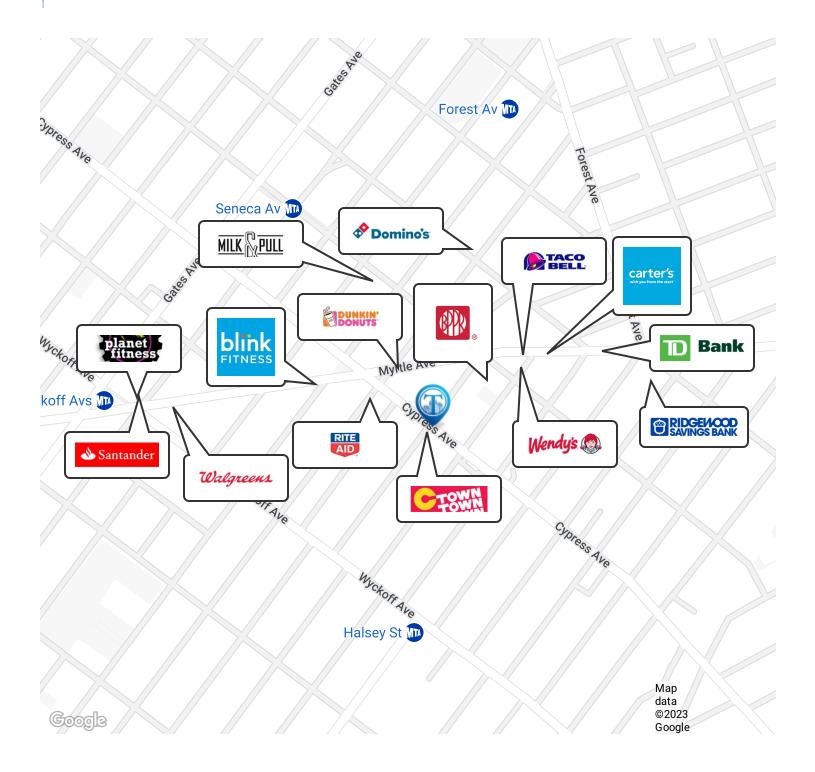

Nearby tenants include Rainbow, GNC, Dunkin', UCrew, Rite Aid, CTown Supermarket, Blink Fitness, Taco Bell, Shop Fair Supermarket, Walgreens, Milk & Pull, Rolo's, Carter's, TD Bank, and more!

### Retailer Map