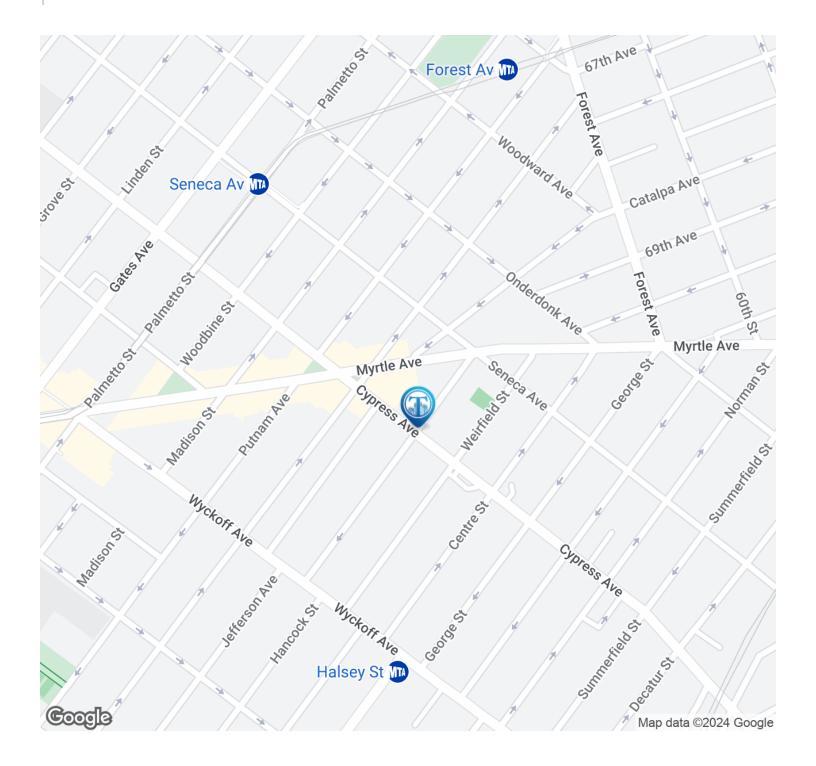

#### **LOCATION OVERVIEW**

Located in the Ridgewood neighborhood of Queens between Cornelia St & Hanock St near the Seneca Ave subway station.

Nearest Transit: M train at Seneca Ave and the Q55 bus line.

#### **Location Map**