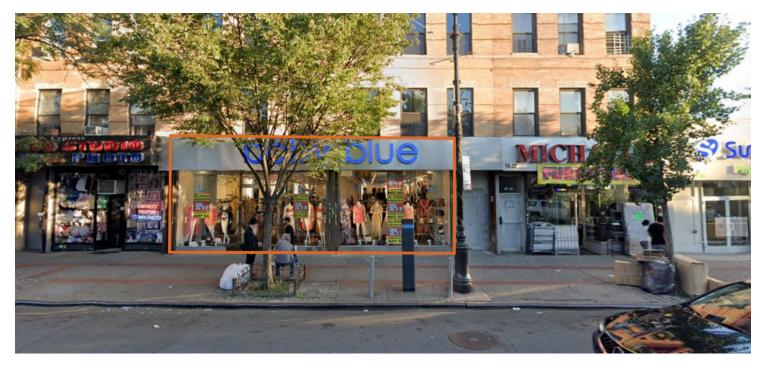

#### **LOCATION OVERVIEW**

Located in the Ridgewood neighborhood of Queens between Cornelia St & Hanock St near the Seneca Ave subway station.

Nearest Transit: M train at Seneca Ave and the Q55 bus line.

Nearby tenants include Rainbow, GNC, Dunkin', UCrew, Rite Aid, CTown Supermarket, Blink Fitness, Taco Bell, Shop Fair Supermarket, Walgreens, Milk & Pull, Rolo's, Carter's, TD Bank, and more!