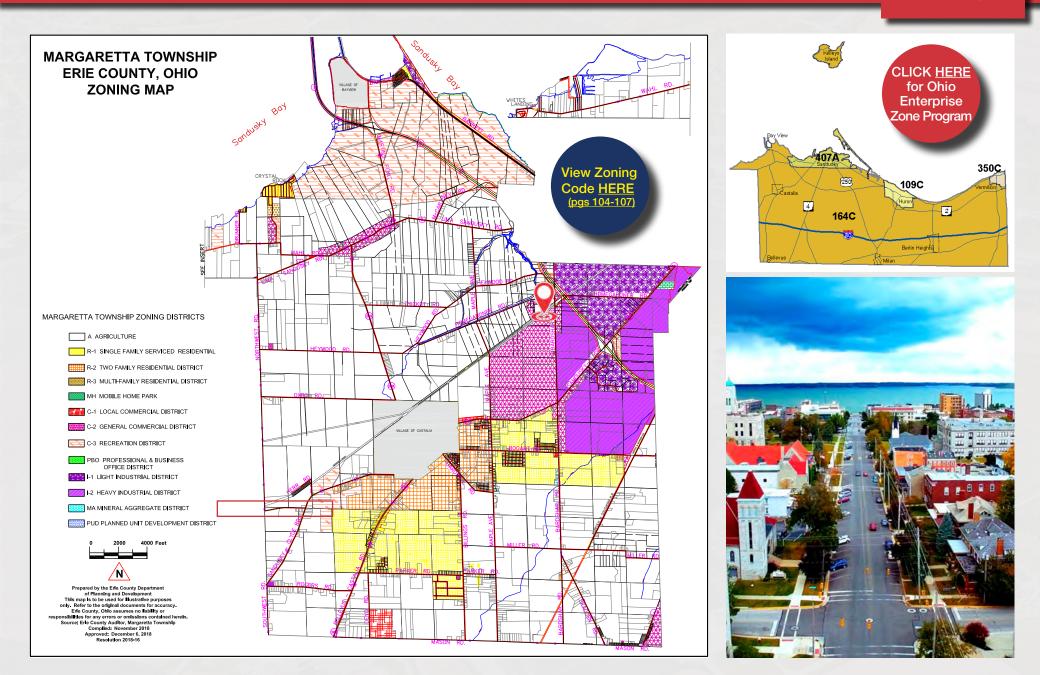

### **ZONING MAP**

Erie County Dept of Environmental Svcs.

Situated on the corner of State Route 2 and State Route 101 with excellent access to Route 4 and Route 6.

Population exceeds 113,000 within 15 miles

Site is zoned I-2 Heavy Industrial