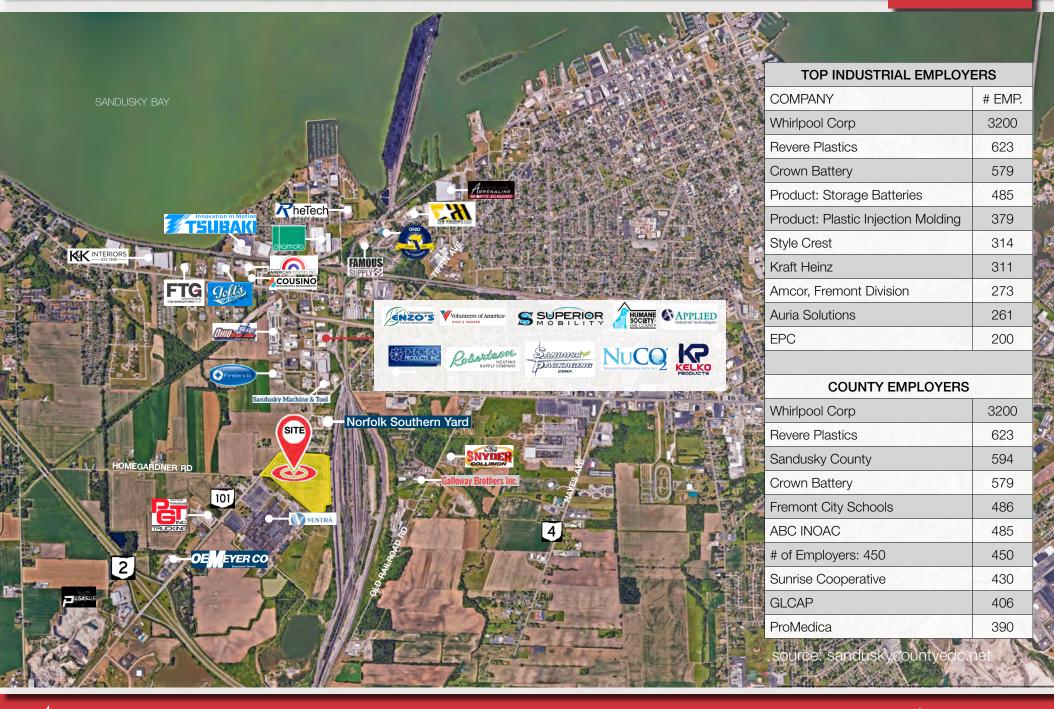

Erie County Dept of Environmental Svcs.

Situated on the corner of State Route 2 and State Route 101 with excellent access to Route 4 and Route 6.

Population exceeds 113,000 within 15 miles

Site is zoned I-2 Heavy Industrial

### STATE ROUTE 101 @ STATE ROUTE 412 SANDUSKY, OH

Norfolk Southern Corporation (NYSE: NSC) is one of the nation's premier transportation companies. Its Norfolk Southern Railway Company subsidiary operates approximately 19,500 route miles in 22 states and the District of Columbia, serves every major container port in the eastern United States, and provides efficient connections to other rail carriers. Norfolk Southern is a major transporter of industrial products, including chemicals, agriculture, and metals and construction materials. In addition, the railroad operates the most extensive intermodal network in the East and is a principal carrier of coal, automobiles, and automotive parts.