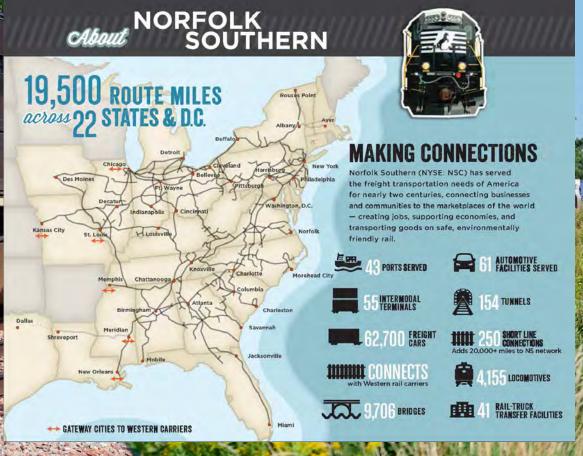

# ABOUT NORFOLK SOUTHERN

NORFOLK SOUTHERN

1229

229

### STATE ROUTE 101 @ STATE ROUTE 412 SANDUSKY, OH

Norfolk Southern Corporation (NYSE: NSC) is one of the nation's premier transportation companies. Its Norfolk Southern Railway Company subsidiary operates approximately 19,500 route miles in 22 states and the District of Columbia, serves every major container port in the eastern United States, and provides efficient connections to other rail carriers. Norfolk Southern is a major transporter of industrial products, including chemicals, agriculture, and metals and construction materials. In addition, the railroad operates the most extensive intermodal network in the East and is a principal carrier of coal, automobiles, and automotive parts.