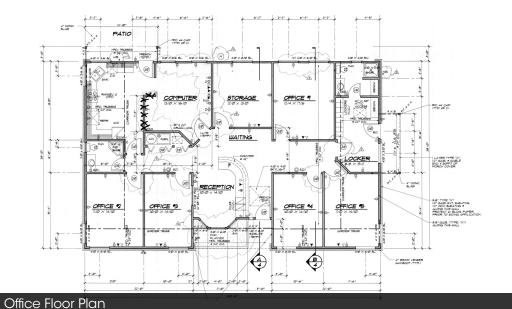

#### **PROPERTY HIGHLIGHTS**

- Three drive-thru bays
- Fenced & paved site
- Air lines throughout shop
- Wash bay
- Six private offices
- Three restrooms Two showers
- Unincorporated Clackamas County Jurisdiction
- · Office building roof replaced 2019
- Opportunity Zone