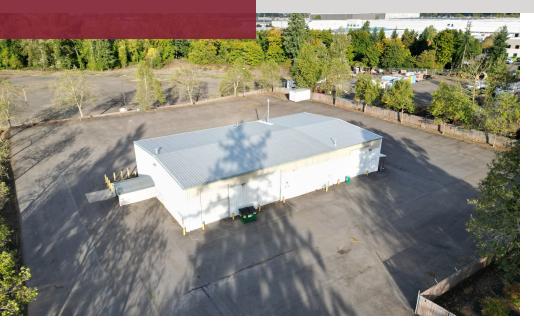

#### **PROPERTY DESCRIPTION**

The subject property consists of a highly functional warehouse and standalone office building situated on a fenced and paved 2.30 acre site. Located within the desirable Clackamas Industrial submarket, the rare combination of paved/secured yard, warehouse and office provides a unique ownership opportunity.

#### **PROPERTY HIGHLIGHTS**

- Three drive-thru bays
- Fenced & paved site
- Air lines throughout shop
- Wash bay
- Six private offices
- Three restrooms Two showers
- Unincorporated Clackamas County Jurisdiction
- · Office building roof replaced 2019
- Opportunity Zone