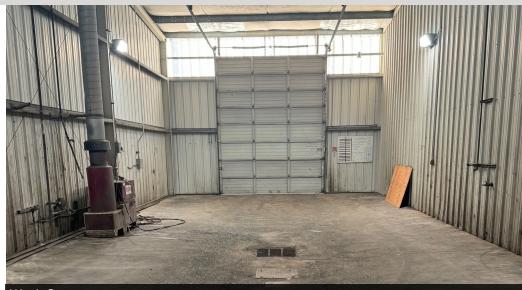

#### **PROPERTY HIGHLIGHTS**

- Three drive-thru bays
- Fenced & paved site
- Air lines throughout shop
- Wash bay
- Six private offices
- Three restrooms Two showers
- Unincorporated Clackamas County Jurisdiction
- · Office building roof replaced 2019
- Opportunity Zone