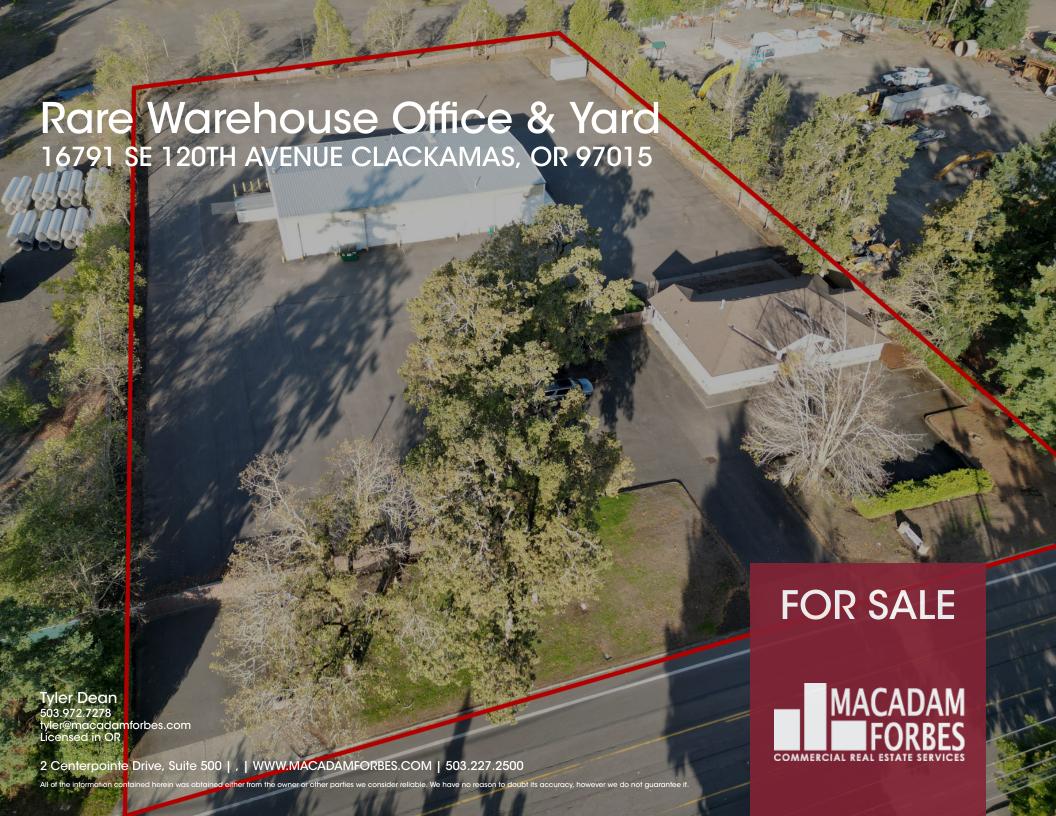

#### **PROPERTY DESCRIPTION**

The subject property consists of a highly functional warehouse and standalone office building situated on a fenced and paved 2.30 acre site. Located within the desirable Clackamas Industrial submarket, the rare combination of paved/secured yard, warehouse and office provides a unique ownership opportunity.

#### **OFFERING SUMMARY**

| Sale Price:           | \$3,750,000 |
|-----------------------|-------------|
| Lot Size:             | 2.3 Acres   |
| Building Size:        | 8,476 SF    |
| Shop Size:            | 6,300 SF    |
| Office Building Size: | 2,176 SF    |
| Year Built:           | 1992   1998 |

#### **PROPERTY HIGHLIGHTS**

- Three drive-thru bays
- Fenced & paved site
- Air lines throughout shop
- Wash bay
- Six private offices
- Three restrooms Two showers
- Unincorporated Clackamas County Jurisdiction
- · Office building roof replaced 2019
- Opportunity Zone