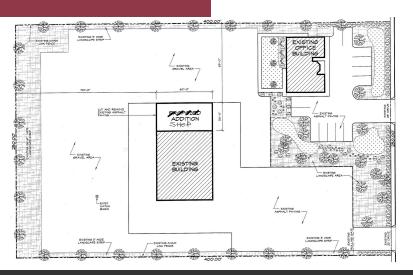

the desirable Clackamas Industrial submarket, the rare combination of paved/secured yard, warehouse and office provides a unique ownership opportunity.

#### **OFFERING SUMMARY**

| Sale Price:           | \$3,750,000 |
|-----------------------|-------------|
| Lot Size:             | 2.3 Acres   |
| Building Size:        | 8,476 SF    |
| Shop Size:            | 6,300 SF    |
| Office Building Size: | 2,176 SF    |
| Year Built:           | 1992   1998 |

#### **PROPERTY HIGHLIGHTS**

- Three drive-thru bays
- Fenced & paved site
- Air lines throughout shop
- Wash bay
- Six private offices
- Three restrooms Two showers
- Unincorporated Clackamas County Jurisdiction
- · Office building roof replaced 2019
- Opportunity Zone



Tyler Dean 503.972.7278 tyler@macadamforbes.com Licensed in OR



### Site Plan







Wash Bay



# FOR SALE



#### **LOCATION OVERVIEW**

Located in the heart of the Clackamas Industrial market with close proximity to I-205.

| LOCATION                       | DRIVE  | DISTANCE |
|--------------------------------|--------|----------|
| Portland International Airport | 20 min | 15 mi    |
| Hwy 212/224                    | 3 min  | 0.6 mi   |
| I-205                          | 7 min  | 3.2 mi   |
| Downtown Portland              | 27 min | 12.8 mi  |





Tyler Dean 503.972.7278 tyler@macadamforbes.com Licensed in OR