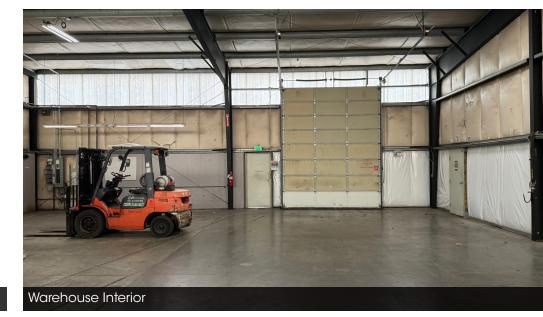

#### **PROPERTY HIGHLIGHTS**

- Three drive-thru bays
- Fenced & paved site
- Air lines throughout shop
- Wash bay
- Six private offices
- Three restrooms Two showers
- Unincorporated Clackamas County Jurisdiction
- · Office building roof replaced 2019
- Opportunity Zone