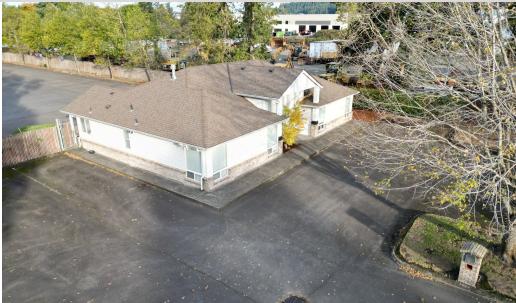

#### **PROPERTY DESCRIPTION**

The subject property consists of a highly functional warehouse and standalone office building situated on a fenced and paved 2.30 acre site. Located within the desirable Clackamas Industrial submarket, the rare combination of paved/secured yard, warehouse and office provides a unique ownership opportunity.

#### **PROPERTY HIGHLIGHTS**

- Three drive-thru bays
- Fenced & paved site
- Air lines throughout shop
- Wash bay
- Six private offices
- Three restrooms Two showers
- Unincorporated Clackamas County Jurisdiction
- · Office building roof replaced 2019
- Opportunity Zone