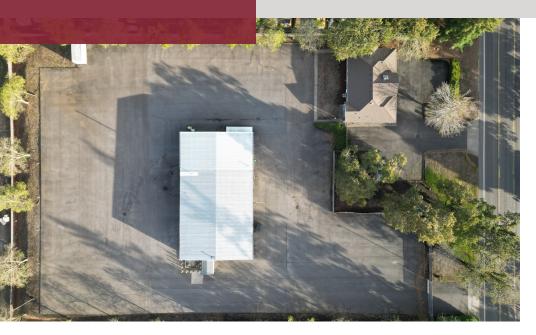

#### **PROPERTY DESCRIPTION**

The subject property consists of a highly functional warehouse and standalone office building situated on a fenced and paved 2.30 acre site. Located within the desirable Clackamas Industrial submarket, the rare combination of paved/secured yard, warehouse and office provides a unique ownership opportunity.

#### **OFFERING SUMMARY**

| Sale Price:           | \$3,750,000 |
|-----------------------|-------------|
| Lot Size:             | 2.3 Acres   |
| Building Size:        | 8,476 SF    |
| Shop Size:            | 6,300 SF    |
| Office Building Size: | 2,176 SF    |
| Year Built:           | 1992   1998 |