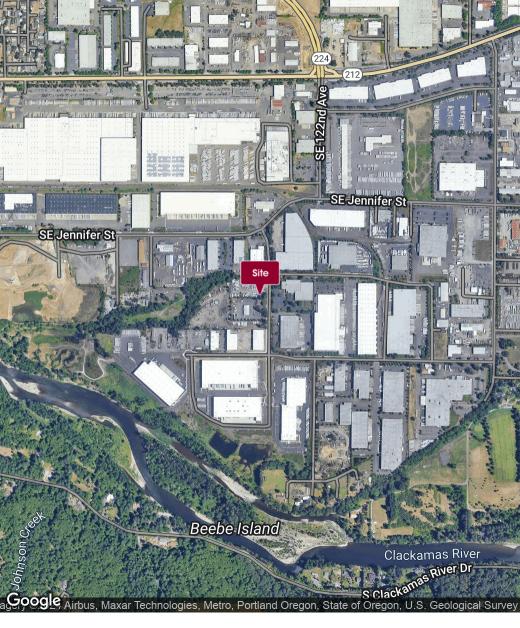

#### **LOCATION OVERVIEW**

Located in the heart of the Clackamas Industrial market with close proximity to I-205.

| LOCATION                       | DRIVE  | DISTANCE |
|--------------------------------|--------|----------|
| Portland International Airport | 20 min | 15 mi    |
| Hwy 212/224                    | 3 min  | 0.6 mi   |
| I-205                          | 7 min  | 3.2 mi   |
| Downtown Portland              | 27 min | 12.8 mi  |