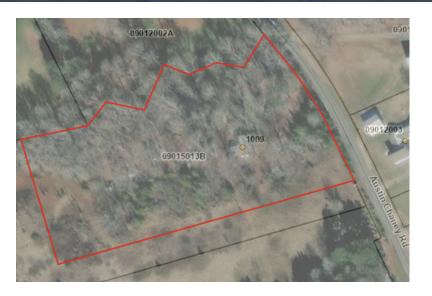

## WINGATE MIXED USE LAND

Austin Chaney Rd Wingate, NC 28174

## PROPERTY DESCRIPTION

Excellent development opportunity in Wingate, NC, at the Monroe Bypass and Austin Chaney intersection. +/-80 acres in adjacent properties are available for sale with water available and sewer nearby.

## PROPERTY HIGHLIGHTS

- Single family or mixed-use development opportunity
- Water available/sewer nearby
- +/-80 Acres in adjacent property also available for sale

| OFFERING SUMMARY |                  |
|------------------|------------------|
| Sale Price:      | \$175,000 / acre |
| Lot Size:        | 5 Acres          |