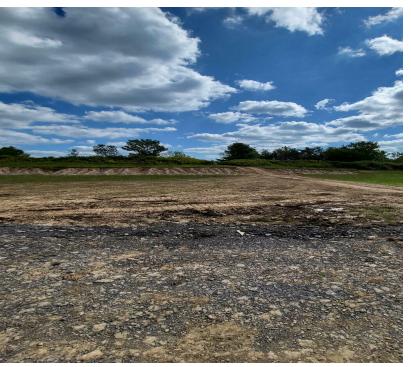

#### 85.7+/- ACres Vacant Land 351 Pavement Rd, Lancaster, NY 14086

| OFFERING SUMMARY |                       | PROPERTY OVERVIEW                                                                                                                                                                                                                                                                                                                                                                                                                                                                                                                                                                                                 |  |  |
|------------------|-----------------------|-------------------------------------------------------------------------------------------------------------------------------------------------------------------------------------------------------------------------------------------------------------------------------------------------------------------------------------------------------------------------------------------------------------------------------------------------------------------------------------------------------------------------------------------------------------------------------------------------------------------|--|--|
| Sale Price:      | Call for More Details | We are excited to announce the availability of 85.7+/- acres of cleared vacant<br>land with a few ponds and 1250+/- ft of frontage on Pavement Rd, perfect for<br>single family home development. The land is situated on very private and<br>cleared land, making it ready for immediate development. The property is<br>located in Lancaster Central School District, which offers excellent education<br>opportunities. Additionally, the town of Lancaster is the fastest growing town<br>in Erie & Niagara Counties for new home and apartment development,<br>making it an ideal location for this project. |  |  |
| Lot Size:        | 85.7 Acres            | LOCATION OVERVIEW<br>Located between Walden Ave and Broadway St., near by Lancaster Police<br>and Recreation Department, Lancaster Country Club, Ripa's Italian<br>Restaurant, Little Bird Airway Airport, Walden Golf Driving Range, and<br>Brazen Brewing. Minutes from Tim Horton's and Mobil Gas Station. 8 miles to<br>the Walden Galleria and less then 5 miles to Transit Rd.                                                                                                                                                                                                                              |  |  |
| Zoning:          | Residential           | <ul> <li>PROPERTY HIGHLIGHTS</li> <li>85.7+/- Acres</li> <li>Residential Development</li> <li>Fastest Growing town in Erie &amp; Niagara Counties for New Home and Apartment Development</li> <li>Near by many New Residential Developments</li> </ul>                                                                                                                                                                                                                                                                                                                                                            |  |  |