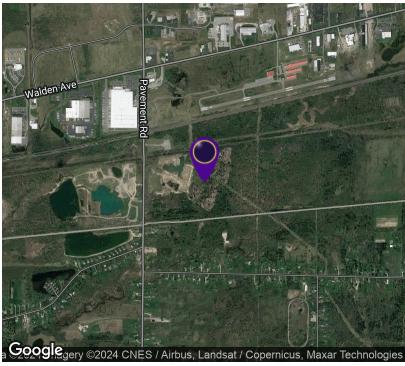

### 85.7+/- ACRES Vacant Land 351 Pavement Rd, Lancaster, NY 14086

RICK RECCKIO 716.998.4422 rick@recckio.com **4455 TRANSIT ROAD, SUITE 3B** Williamsville, NY 14221 (O) 716.631.5555 // (F) 716.632.6666 www.recckio.com

NY & PA Licensed Broker

LOCATION MAP