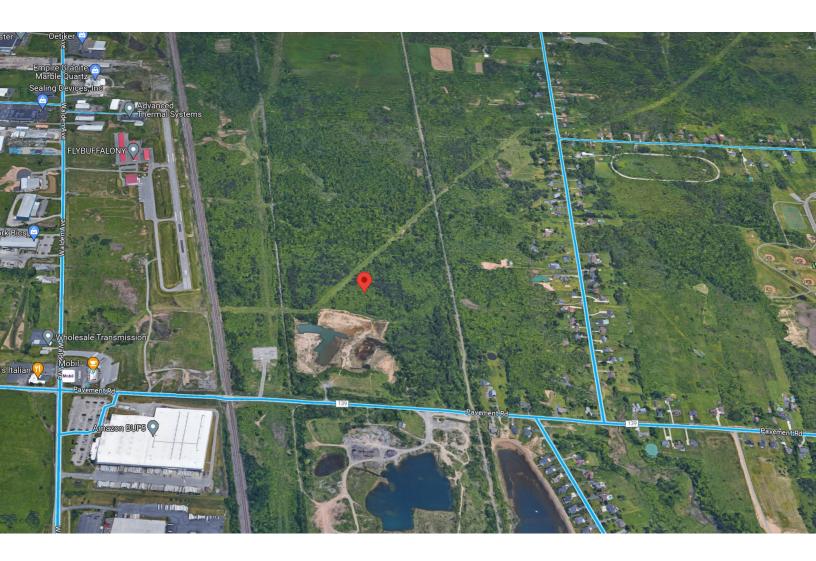

|  |  |



RICK RECCKIO 716.998.4422 rick@recckio.com **4455 TRANSIT ROAD, SUITE 3B** Williamsville, NY 14221 (O) 716.631.5555 // (F) 716.632.6666 www.recckio.com

#### ADDITIONAL PHOTOS

## 85.7+/- ACRES Vacant Land 351 Pavement Rd, Lancaster, NY 14086





RICK RECCKIO 716.998.4422 rick@recckio.com **4455 TRANSIT ROAD, SUITE 3B** Williamsville, NY 14221 (O) 716.631.5555 // (F) 716.632.6666 www.recckio.com

NY & PA Licensed Broker

ADDITIONAL PHOTOS

### 85.7+/- ACRES Vacant Land 351 Pavement Rd, Lancaster, NY 14086





RICK RECCKIO 716.998.4422 rick@recckio.com **4455 TRANSIT ROAD, SUITE 3B** Williamsville, NY 14221 (O) 716.631.5555 // (F) 716.632.6666 www.recckio.com

NY & PA Licensed Broker

LOCATION MAP

#### 85.7+/- ACres Vacant Land 351 Pavement Rd, Lancaster, NY 14086





RICK RECCKIO 716.998.4422 rick@recckio.com **4455 TRANSIT ROAD, SUITE 3B** Williamsville, NY 14221 (O) 716.631.5555 // (F) 716.632.6666 www.recckio.com

# 85.7+/- Acres Vacant Land

351 Pavement Rd, Lancaster, NY 14086



| POPULATION           | 0.25 MILES | 0.5 MILES | 1 MILE |
|----------------------|------------|-----------|--------|
| Total Population     | 32         | 131       | 531    |
| Average Age          | 63.1       | 60.3      | 58.0   |
| Average Age (Male)   | 63.6       | 60.6      | 58.2   |
| Average Age