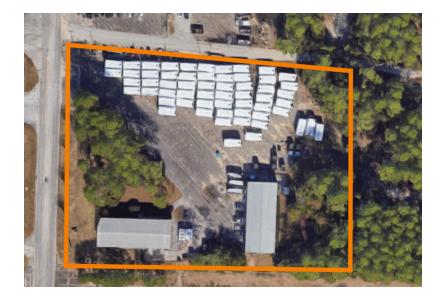

#### **PROPERTY OVERVIEW**

The property consists of two, freestanding buildings with office, warehouse, and workspace components in both. This location allows for great access to Interstate-10 being less than 3 miles away.

Building number 2 is 12,000 SF with 2,000 SF of office space

#### **PROPERTY HIGHLIGHTS**

- 3-Phase Power
- Ample Parking and Laydown
- Flex Space
- Fully Fenced
- Bldg 1 Built in 1993 and Bldg 2 in 2013

| MICHAEL CARRO, CCIM | ANNA GRIFFIN         |
|---------------------|----------------------|
| O: 850.434.7500     | O: 850.434.7500 x112 |
| mcarro@svn.com      | anna.griffin@svn.com |
| FL #BK3179263       | FL #SL3582498        |