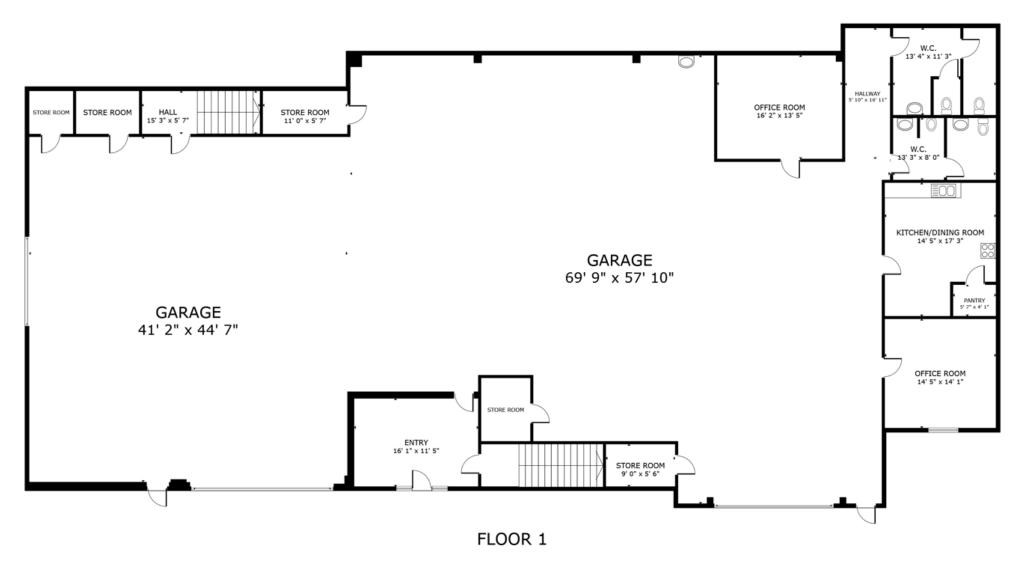

# **BUILDING 2 FIRST FLOOR**

MICHAEL CARRO, CCIM O: 850.434.7500 mcarro@svn.com FL #BK3179263 ANNA GRIFFIN O: 850.434.7500 x112 anna.griffin@svn.com FL #SL3582498

# AVAILABLE SPACES SUITE TENANT SIZE (SF) LEASE TYPE LEASE RATE DESCRIPTION

| Building 2 Available 12,000 SF NN | NN \$7,000 per month | Building 2 GREATLY REDUCED to \$7000 per month + NNN<br>This building is 12,000 SF. The first floor includes 6,000 SF of open<br>workspace/warehouse space, and two private offices with a reception area. There<br>are 10' ceilings with 3 garage roll up doors that measure 8' x 10'. The second floor<br>consists of 6,000 SF which includes an open floor plan concept of office space that<br>measures 4,000 SF. This area includes a full kitchen and large bathroom. |
|-----------------------------------|----------------------|-----------------------------------------------------------------------------------------------------------------------------------------------------------------------------------------------------------------------------------------------------------------------------------------------------------------------------------------------------------------------------------------------------------------------------------------------------------------------------|
|-----------------------------------|----------------------|-----------------------------------------------------------------------------------------------------------------------------------------------------------------------------------------------------------------------------------------------------------------------------------------------------------------------------------------------------------------------------------------------------------------------------------------------------------------------------|