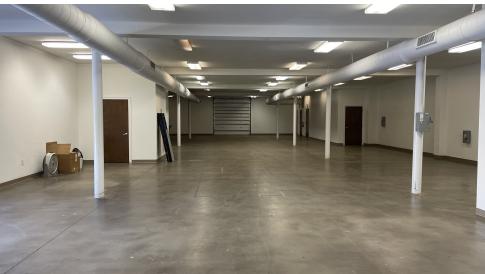

# **BUILDING 2 FIRST FLOOR**

MICHAEL CARRO, CCIM O: 850.434.7500 mcarro@svn.com FL #BK3179263 ANNA GRIFFIN O: 850.434.7500 x112 anna.griffin@svn.com FL #SL3582498

# AVAILABLE SPACES SUITE TENANT SIZE (SF) LEASE TYPE LEASE RATE DESCRIPTION

| Building 2 Available 12,000 SF NN | NN \$7,000 per month | Building 2 GREATLY REDUCED to \$7000 per month + NNN<br>This building is 12,000 SF. The first floor includes 6,000 SF of open<br>workspace/warehouse space, and two private offices with a reception area. There<br>are 10' ceilings with 3 garage roll up doors that measure 8' x 10'. The second floor<br>consists of 6,000 SF which includes an open floor plan concept of office space that<br>measures 4,000 SF. This area includes a full kitchen and large bathroom. |
|-----------------------------------|----------------------|-----------------------------------------------------------------------------------------------------------------------------------------------------------------------------------------------------------------------------------------------------------------------------------------------------------------------------------------------------------------------------------------------------------------------------------------------------------------------------|
|-----------------------------------|----------------------|-----------------------------------------------------------------------------------------------------------------------------------------------------------------------------------------------------------------------------------------------------------------------------------------------------------------------------------------------------------------------------------------------------------------------------------------------------------------------------|