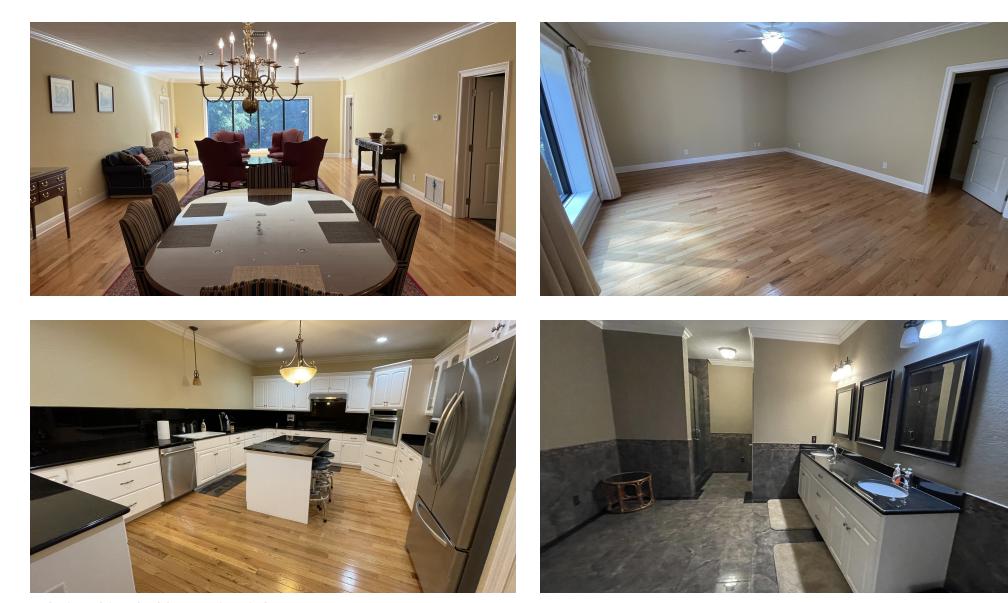

## **PROPERTY DESCRIPTION**

Building 2 is 12,000 SF with 2,000 SF of office space

Video button is Building 1 360Virtual Tour button is Building 2

# AVAILABLE SPACES SUITE TENANT SIZE (SF) LEASE TYPE LEASE RATE DESCRIPTION

| Building 2 Available 12,000 SF NN | NN \$7,000 per month | Building 2 GREATLY REDUCED to \$7000 per month + NNN<br>This building is 12,000 SF. The first floor includes 6,000 SF of open<br>workspace/warehouse space, and two private offices with a reception area. There<br>are 10' ceilings with 3 garage roll up doors that measure 8' x 10'. The second floor<br>consists of 6,000 SF which includes an open floor plan concept of office space that<br>measures 4,000 SF. This area includes a full kitchen and large bathroom. |
|-----------------------------------|----------------------|-----------------------------------------------------------------------------------------------------------------------------------------------------------------------------------------------------------------------------------------------------------------------------------------------------------------------------------------------------------------------------------------------------------------------------------------------------------------------------|
|-----------------------------------|----------------------|-----------------------------------------------------------------------------------------------------------------------------------------------------------------------------------------------------------------------------------------------------------------------------------------------------------------------------------------------------------------------------------------------------------------------------------------------------------------------------|