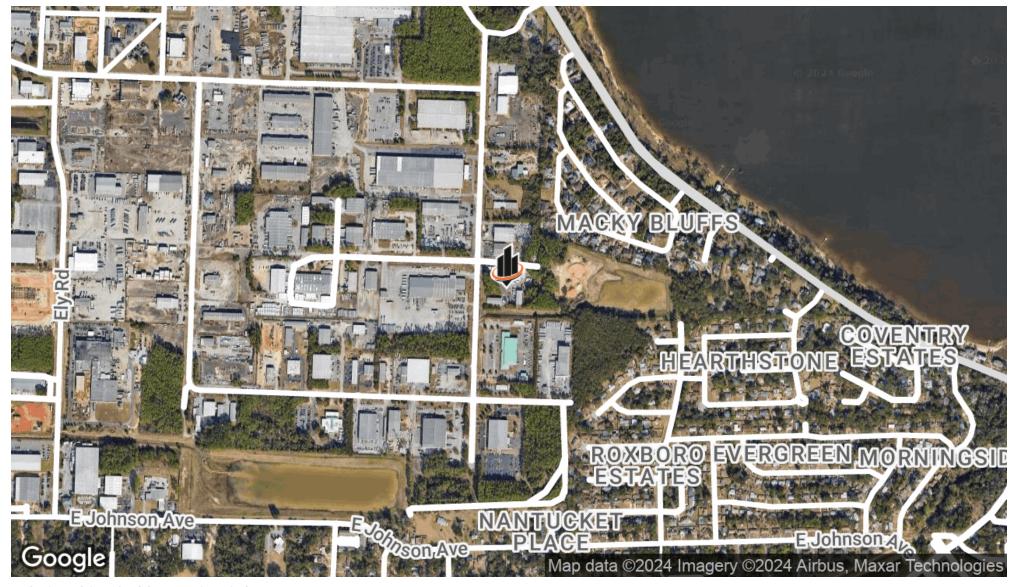

# **PROPERTY SUMMARY**

#### **OFFERING SUMMARY**

| AVAILABLE SF: | 12,000 SF               |
|---------------|-------------------------|
| LEASE RATE:   | \$7,000/mo + NNN        |
| LOT SIZE:     | Shared 3.904 Acres      |
| ZONING:       | HC/LI                   |
| MARKET:       | Ellyson Industrial Park |
|               |                         |

#### **PROPERTY OVERVIEW**

The property consists of two, freestanding buildings with office, warehouse, and workspace components in both. This location allows for great access to Interstate-10 being less than 3 miles away.