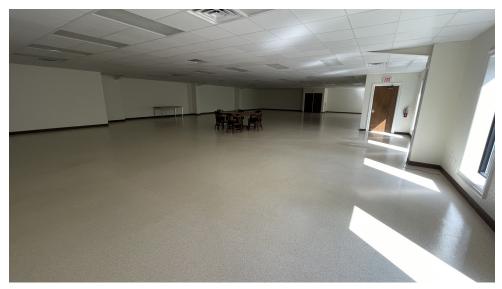

# **BUILDING 2 SECOND FLOOR - EXECUTIVE OFFICE SUITE**

MICHAEL CARRO, CCIM O: 850.434.7500 mcarro@svn.com FL #BK3179263 **ANNA GRIFFIN** O: 850.434.7500 x112 anna.griffin@svn.com FL #SL3582498

FLOOR 2

 MICHAEL CARRO, CCIM
 ANNA GRIFFIN

# AVAILABLE SPACES SUITE TENANT SIZE (SF) LEASE TYPE LEASE RATE DESCRIPTION

| Building 2 Available 12,000 SF NN | NN \$7,000 per month | Building 2 GREATLY REDUCED to \$7000 per month + NNN<br>This building is 12,000 SF. The first floor includes 6,000 SF of open<br>workspace/warehouse space, and two private offices with a reception area. There<br>are 10' ceilings with 3 garage roll up doors that measure 8' x 10'. The second floor<br>consists of 6,000 SF which includes an open floor plan concept of office space that<br>measures 4,000 SF. This area includes a full kitchen and large bathroom. |
|-----------------------------------|----------------------|-----------------------------------------------------------------------------------------------------------------------------------------------------------------------------------------------------------------------------------------------------------------------------------------------------------------------------------------------------------------------------------------------------------------------------------------------------------------------------|
|-----------------------------------|----------------------|-----------------------------------------------------------------------------------------------------------------------------------------------------------------------------------------------------------------------------------------------------------------------------------------------------------------------------------------------------------------------------------------------------------------------------------------------------------------------------|