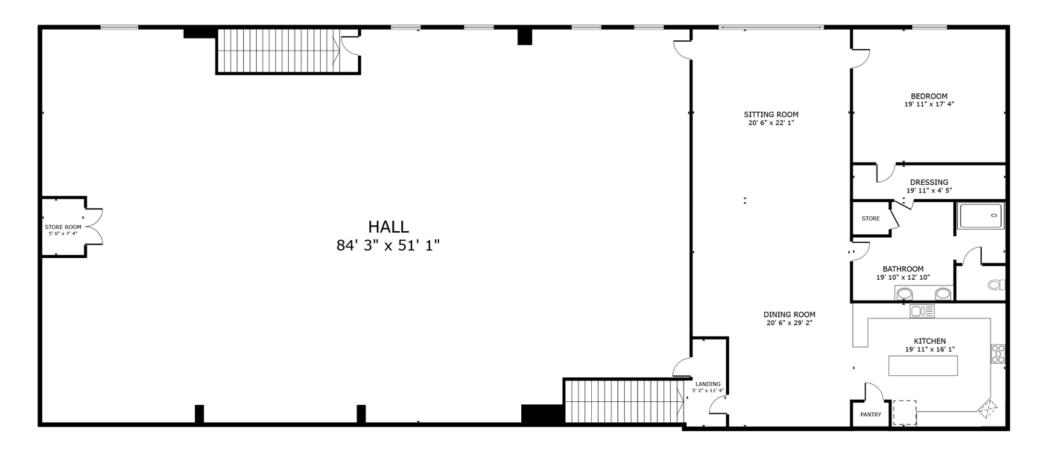

# **BUILDING 2 SECOND FLOOR - EXECUTIVE OFFICE SUITE**

MICHAEL CARRO, CCIM O: 850.434.7500 mcarro@svn.com FL #BK3179263 **ANNA GRIFFIN** O: 850.434.7500 x112 anna.griffin@svn.com FL #SL3582498

FLOOR 2

 MICHAEL CARRO, CCIM
 ANNA GRIFFIN

# AVAILABLE SPACES SUITE TENANT SIZE (SF) LEASE TYPE LEASE RATE DESCRIPTION

| Building 2 Available 12,000 SF NN | NN \$7,000 per month | Building 2 GREATLY REDUCED to \$7000 per month + NNN<br>This building is 12,000 SF. The first floor includes 6,000 SF of open<br>workspace/warehouse space, and two private offices with a reception area. There<br>are 10' ceilings with 3 garage roll up doors that measure 8' x 10'. The second floor<br>consists of 6,000 SF which includes an open floor plan concept of office space that<br>measures 4,000 SF. This area includes a full kitchen and large bathroom. |
|-----------------------------------|----------------------|-----------------------------------------------------------------------------------------------------------------------------------------------------------------------------------------------------------------------------------------------------------------------------------------------------------------------------------------------------------------------------------------------------------------------------------------------------------------------------|
|-----------------------------------|----------------------|-----------------------------------------------------------------------------------------------------------------------------------------------------------------------------------------------------------------------------------------------------------------------------------------------------------------------------------------------------------------------------------------------------------------------------------------------------------------------------|