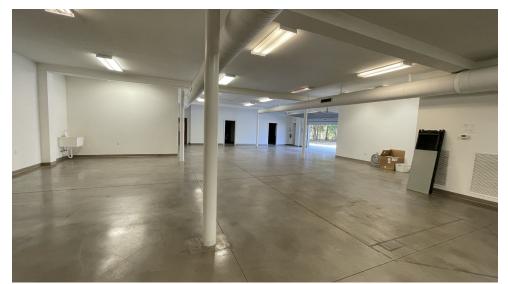

# **BUILDING 2 FIRST FLOOR**

MICHAEL CARRO, CCIM O: 850.434.7500 mcarro@svn.com FL #BK3179263 ANNA GRIFFIN O: 850.434.7500 x112 anna.griffin@svn.com FL #SL3582498

# AVAILABLE SPACES SUITE TENANT SIZE (SF) LEASE TYPE LEASE RATE DESCRIPTION

| Building 2 Available 12,000 SF NN | NN \$7,000 per month | Building 2 GREATLY REDUCED to \$7000 per month + NNN<br>This building is 12,000 SF. The first floor includes 6,000 SF of open<br>workspace/warehouse space, and two private offices with a reception area. There<br>are 10' ceilings with 3 garage roll up doors that measure 8' x 10'. The second floor<br>consists of 6,000 SF which includes an open floor plan concept of office space that<br>measures 4,000 SF. This area includes a full kitchen and large bathroom. |
|-----------------------------------|----------------------|-----------------------------------------------------------------------------------------------------------------------------------------------------------------------------------------------------------------------------------------------------------------------------------------------------------------------------------------------------------------------------------------------------------------------------------------------------------------------------|
|-----------------------------------|----------------------|-----------------------------------------------------------------------------------------------------------------------------------------------------------------------------------------------------------------------------------------------------------------------------------------------------------------------------------------------------------------------------------------------------------------------------------------------------------------------------|