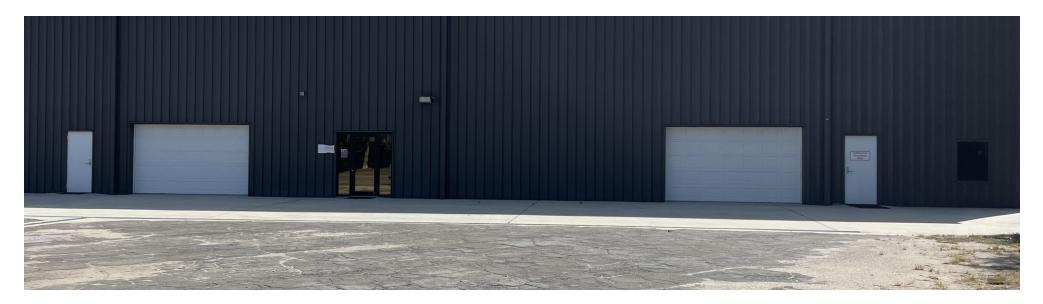

# AVAILABLE SPACES SUITE TENANT SIZE (SF) LEASE TYPE LEASE RATE DESCRIPTION

| Building 2 Available 12,000 SF NN | NN \$7,000 per month | Building 2 GREATLY REDUCED to \$7000 per month + NNN<br>This building is 12,000 SF. The first floor includes 6,000 SF of open<br>workspace/warehouse space, and two private offices with a reception area. There<br>are 10' ceilings with 3 garage roll up doors that measure 8' x 10'. The second floor<br>consists of 6,000 SF which includes an open floor plan concept of office space that<br>measures 4,000 SF. This area includes a full kitchen and large bathroom. |
|-----------------------------------|----------------------|-----------------------------------------------------------------------------------------------------------------------------------------------------------------------------------------------------------------------------------------------------------------------------------------------------------------------------------------------------------------------------------------------------------------------------------------------------------------------------|
|-----------------------------------|----------------------|-----------------------------------------------------------------------------------------------------------------------------------------------------------------------------------------------------------------------------------------------------------------------------------------------------------------------------------------------------------------------------------------------------------------------------------------------------------------------------|