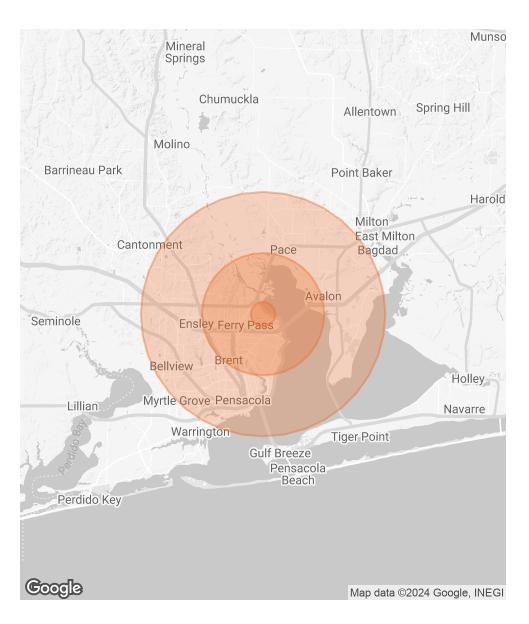

# **DEMOGRAPHICS MAP & REPORT**

| POPULATION           | 1 MILE | 5 MILES | 10 MILES |
|----------------------|--------|---------|----------|
| TOTAL POPULATION     | 5,010  | 88,811  | 271,037  |
| AVERAGE AGE          | 39.8   | 35.4    | 39.1     |
| AVERAGE AGE (MALE)   | 38.3   | 34.9    | 37.5     |
| AVERAGE AGE (FEMALE) | 37.9   | 36.5    | 40.7     |

#### HOUSEHOLDS & INCOME 1 MILE 5 MILES 10 MILES

| TOTAL HOUSEHOLDS    | 2,360     | 38,053    | 119,596   |
|---------------------|-----------|-----------|-----------|
| # OF PERSONS PER HH | 2.1       | 2.3       | 2.3       |
| AVERAGE HH INCOME   | \$63,331  | \$63,765  | \$63,384  |
| AVERAGE HOUSE VALUE | \$171,041 | \$165,319 | \$164,923 |

2020 American Community Survey (ACS)

| MICHAEL CARRO, CCIM | ANNA GRIFFIN         |
|---------------------|----------------------|
| O: 850.434.7500     | O: 850.434.7500 x112 |
| mcarro@svn.com      | anna.griffin@svn.com |
| FL #BK3179263       | FL #SL3582498        |