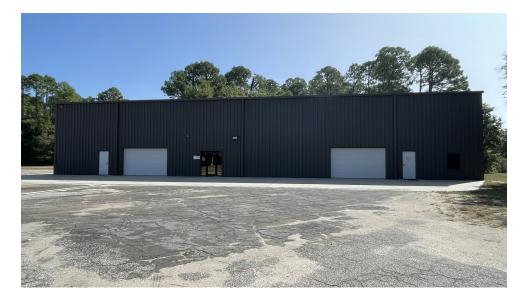

#### **PROPERTY OVERVIEW**

The property consists of two, freestanding buildings with office, warehouse, and workspace components in both. This location allows for great access to Interstate-10 being less than 3 miles away.

Building number 2 is 12,000 SF with 2,000 SF of office space

#### **PROPERTY HIGHLIGHTS**

- 3-Phase Power
- Ample Parking and Laydown
- Flex Space
- Fully Fenced
- Bldg 1 Built in 1993 and Bldg 2 in 2013

| MICHAEL CARRO, CCIM | ANNA GRIFFIN         |
|---------------------|----------------------|
| O: 850.434.7500     | O: 850.434.7500 x112 |
| mcarro@svn.com      | anna.griffin@svn.com |
| FL #BK3179263       | FL #SL3582498        |