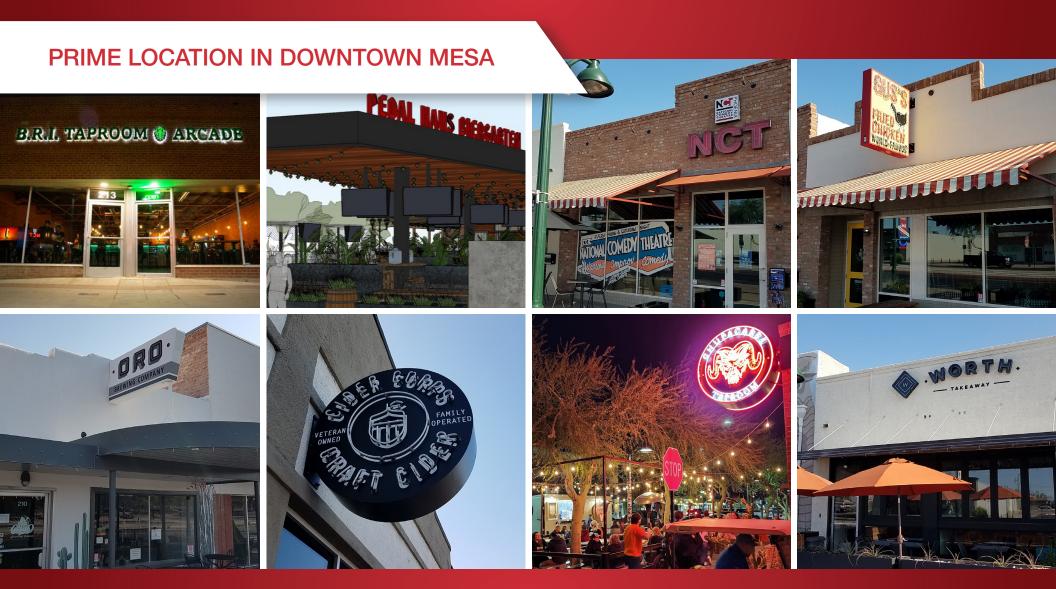

#### PRIME LOCATION IN DOWNTOWN MESA

Matt Harper, CCIM +1 (602) 393-6604 • matt.harper@naihorizon.com

#### PRIME LOCATION IN DOWNTOWN MESA

#### **Property Features**

- Prime location in Downtown Mesa
- 50' frontage on Main St
- Surrounded by Beer Research Institute, Pedal Haus Brewery, Cider Corps, Chupacabra, Oro Brewing, Gus's Fried Chicken, Neighborhood Comedy Theatre, Worth Takeaway, and PXG Golf
- 0.36 AC (15,500 SF), 310' x 50'
- Thousands of residential units now open and under construction within a few blocks
- Ideal for outdoor food/biergarten, music and event venue, food truck court, outdoor recreation and entertainment, movies, etc.