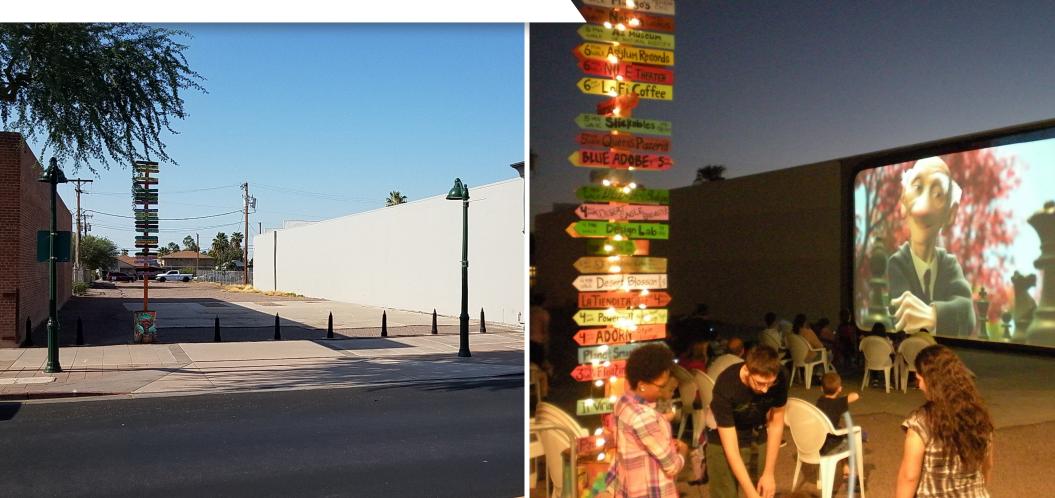

#### **Property Features**

- Prime location in Downtown Mesa
- 50' frontage on Main St
- Surrounded by Beer Research Institute, Pedal Haus Brewery, Cider Corps, Chupacabra, Oro Brewing, Gus's Fried Chicken, Neighborhood Comedy Theatre, Worth Takeaway, and PXG Golf
- 0.36 AC (15,500 SF), 310' x 50'
- Thousands of residential units now open and under construction within a few blocks
- Ideal for outdoor food/biergarten, music and event venue, food truck court, outdoor recreation and entertainment, movies, etc.