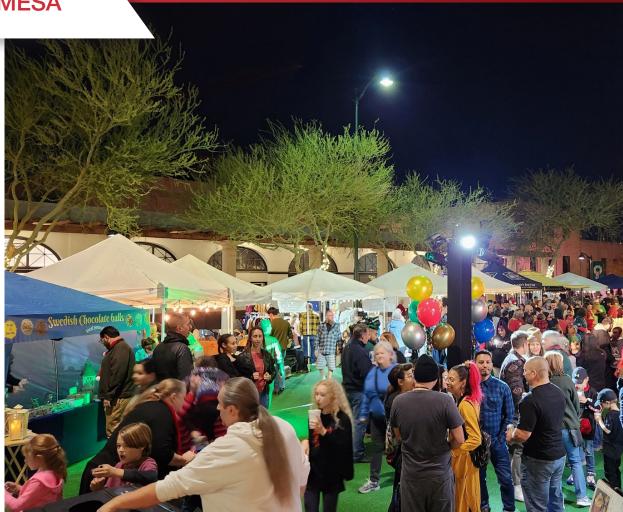

#### **Property Features**

- Prime location in Downtown Mesa
- 50' frontage on Main St
- Surrounded by Beer Research Institute, Pedal Haus Brewery, Cider Corps, Chupacabra, Oro Brewing, Gus's Fried Chicken, Neighborhood Comedy Theatre, Worth Takeaway, and PXG Golf
- 0.36 AC (15,500 SF), 310' x 50'
- Thousands of residential units now open and under construction within a few blocks
- Ideal for outdoor food/biergarten, music and event venue, food truck court, outdoor recreation and entertainment, movies, etc.