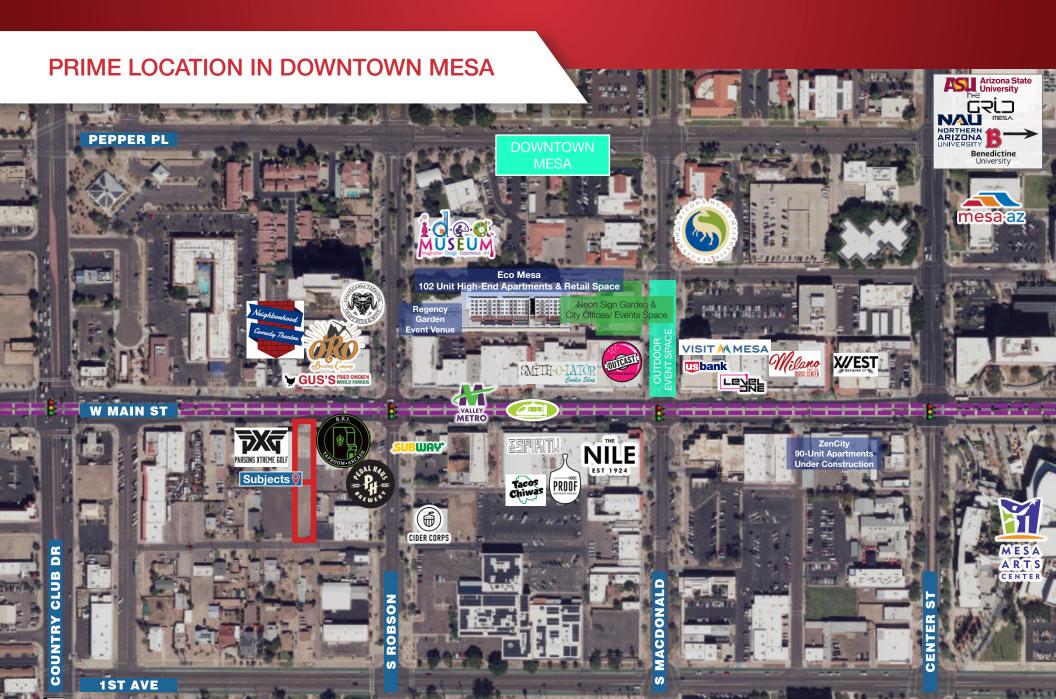

#### PRIME LOCATION IN DOWNTOWN MESA

Matt Harper, CCIM +1 (602) 393-6604 • matt.harper@naihorizon.com

#### PRIME LOCATION IN DOWNTOWN MESA

#### **Property Features**

- Prime location in Downtown Mesa
- 50' frontage on Main St
- Surrounded by Beer Research Institute, Pedal Haus Brewery, Cider Corps, Chupacabra, Oro Brewing, Gus's Fried Chicken, Neighborhood Comedy Theatre, Worth Takeaway, and PXG Golf
- 0.36 AC (15,500 SF), 310' x 50'
- Thousands of residential units now open and under construction within a few blocks
- Ideal for outdoor food/biergarten, music and event venue, food truck court, outdoor recreation and entertainment, movies, etc.