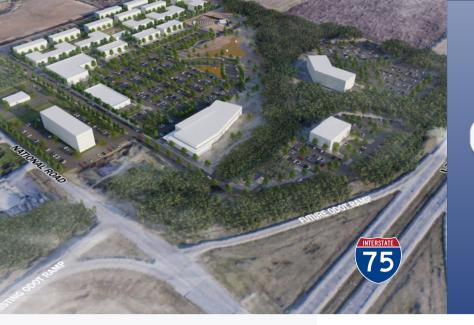

# THE CROSSROADS OF NORTHWEST OHIO

SE CORNER OF NATIONAL RD. & I-75 Cridersville, OH

SVN Wilson is excited to offer an exceptional residential opportunity - the Crossroads of Northwest Ohio, ideally located within a mixed-use 250 acre community in the heartland of Ohio and the Midwest. There are approximately 22+ acres of residential land for sale within the mixed use Crossroads Development.

## centers in Northwest Ohio just outside of Lima.

WILSON COMMERCIAL GROUP, LLC

HIGHLIGHTS

 Located at I-75 and National Road 95 miles from Central Ohio's Intel development.

• Crossroads is a World-Class planned mixed use campus with healthcare,