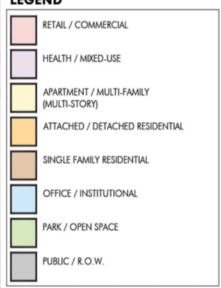

ST OHIO

SE CORNER OF NATIONAL RD. & I-75 Cridersville, OH

### **SUMMARY**

| PRICE PER ACRE | \$185,000              |
|----------------|------------------------|
| MULTIFAMILY:   | (10.4 Acres)           |
| PRICE PER ACRE | ¢420.000               |
| SINGLE FAMILY: | \$120,000              |
|                | (11.5 Acres)           |
| ZONING:        |                        |
|                | Commercial, easily     |
|                | rezoned to residential |

SVN Wilson is excited to offer an exceptional residential opportunity - the Crossroads of Northwest Ohio, ideally located within a mixed-use 250 acre community in the heartland of Ohio and the Midwest. There are approximately 22+ acres of residential land for sale within the mixed use Crossroads Development.



#### LEGEND



## centers in Northwest Ohio just outside of Lima.

WILSON COMMERCIAL GROUP, LLC

HIGHLIGHTS

 Located at I-75 and National Road 95 miles from Central Ohio's Intel development.

• Crossroads is a World-Class planned mixed use campus with healthcare,

retail, office, housing and community

• Feasibility Study indicates an immediate need for 2000+ single family homes in a growing region of NW Ohio.



#### **MELANIE WOLLENBERG**

SVN Wilson Commercial Group 614-778-6383 www.svn.com



#### **SETH ASMAN** SVN Wilson Commercial Group 614-747-2052 www.svn.com