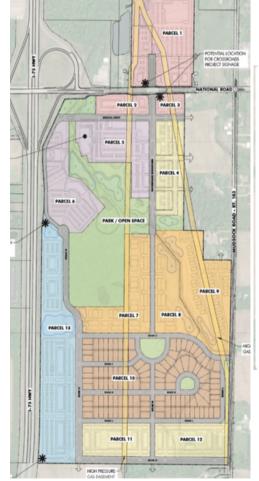

SVN Wilson is excited to offer an exceptional residential opportunity - the Crossroads of Northwest Ohio, ideally located within a mixed-use 250 acre community in the heartland of Ohio and the Midwest. There are approximately 22+ acres of residential land for sale within the mixed use Crossroads Development.

## centers in Northwest Ohio just outside of Lima.

WILSON COMMERCIAL GROUP, LLC

HIGHLIGHTS

 Located at I-75 and National Road 95 miles from Central Ohio's Intel development.

• Crossroads is a World-Class planned mixed use campus with healthcare,

retail, office, housing and community

• Feasibility Study indicates an immediate need for 2000+ single family homes in a growing region of NW Ohio.