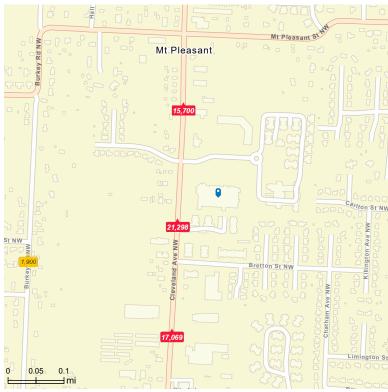

# 8100 Cleveland Ave NW North Canton, Ohio 44720

| SQ FT AVAILABLE | 30,000      |
|-----------------|-------------|
| LEASE RATE      | 3.50/SF     |
| LEASE TYPE      | NNN         |
| CAM             | \$1.50/SF   |
| YEAR BUILT      | 2001        |
| ACRES           | 7.64        |
| ZONING          | PLA-I1      |
| DOCKS           | 6           |
| CLEAR HEIGHT    | 10'         |
| FRONTAGE        | 410'        |
| TRAFFIC COUNT   | 21,298 AADT |
|                 |             |