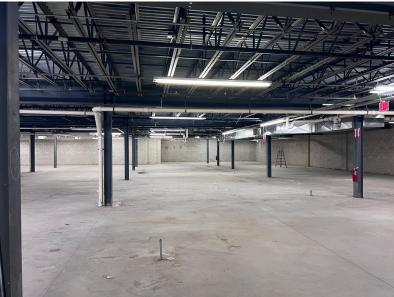

### Property Details

- 30,000/SF lower level basement space available.
- Potential first floor office/showroom space.
- Zoned I1 light industrial
- Less than 2 miles to I-77 and CAK airport