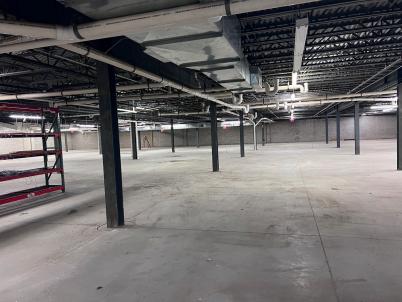

### Property Details

- 30,000/SF lower level basement space available.
- Potential first floor office/showroom space.
- Zoned I1 light industrial
- Less than 2 miles to I-77 and CAK airport