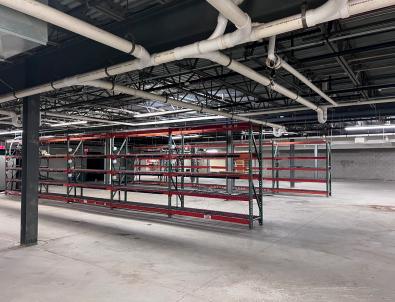

### Property Details

- 30,000/SF lower level basement space available.
- Potential first floor office/showroom space.
- Zoned I1 light industrial
- Less than 2 miles to I-77 and CAK airport