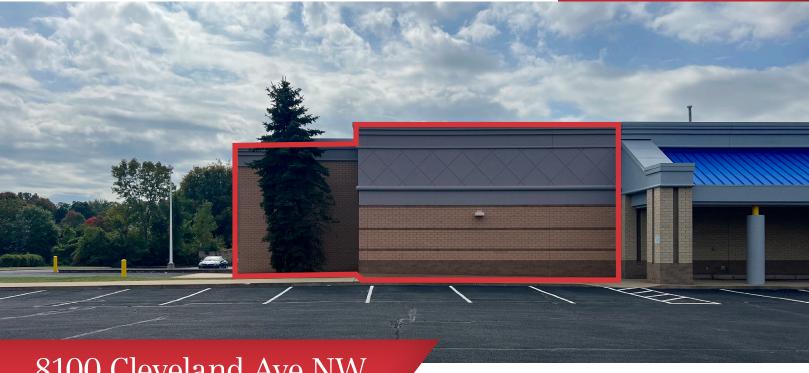

# 8100 Cleveland Ave NW North Canton, Ohio 44720

| SQ FT AVAILABLE | 30,000      |
|-----------------|-------------|
| LEASE RATE      | 3.50/SF     |
| LEASE TYPE      | NNN         |
| CAM             | \$1.50/SF   |
| YEAR BUILT      | 2001        |
| ACRES           | 7.64        |
| ZONING          | PLA-I1      |
| DOCKS           | 6           |
| CLEAR HEIGHT    | 10'         |
| FRONTAGE        | 410'        |
| TRAFFIC COUNT   | 21,298 AADT |
|                 |             |

### Property Details

- 30,000/SF lower level basement space available.
- Potential first floor office/showroom space.
- Zoned I1 light industrial
- Less than 2 miles to I-77 and CAK airport