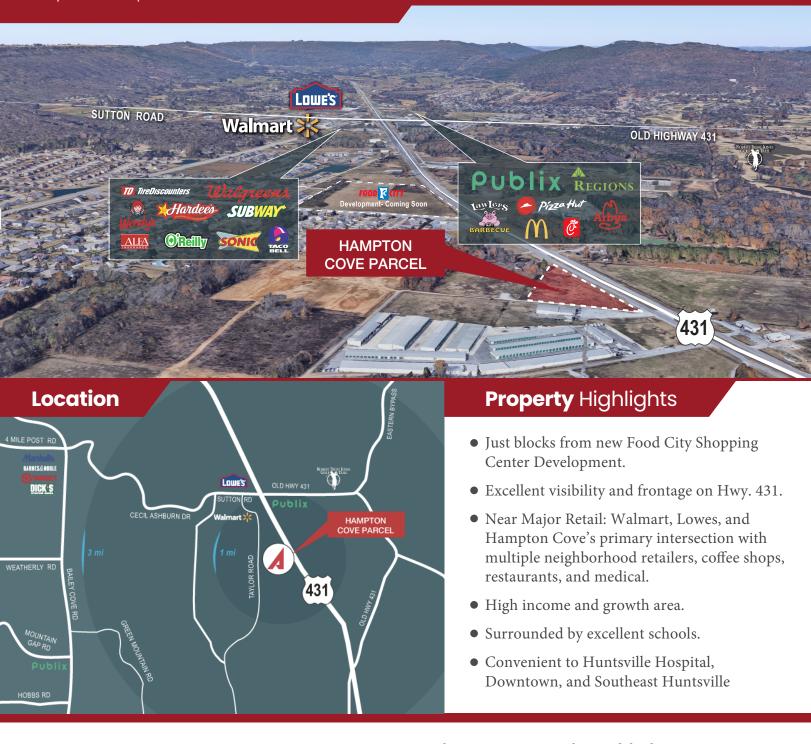

# For Lease Build to Suit, Ground Lease, or Anchored Center

2.3 **ACRES** 

**Retail Property - For Lease** 

Hwy 431, Hampton Cove, AL, 35763

# Build to Suit, Ground Lease, or Anchored Center

Hwy 431, Hampton Cove, AL, 35763

2.3 ACRES

Retail Property - For Lease

## Conceptual Site Plan

For Lease
Build to Suit, Ground Lease,
or Anchored Center

HIGHWAY 431