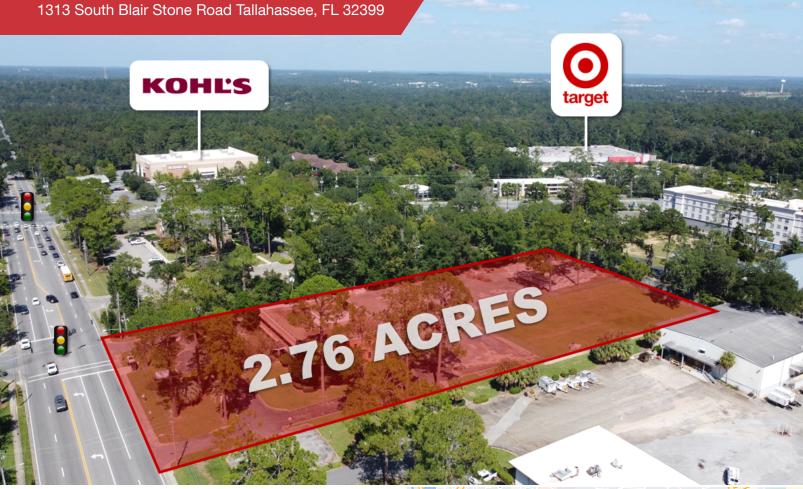

## **FOR SALE**

## Land | 2.76 Acres

## POTENTIAL REDEVELOPMENT

- Great location with signalized ingress/egress
- 15,264 SF office with 7,760 SF basement
- retention pond in place
- Zoned OR-3
- Great potential for re-development for Hotel or Multi-Family
- Daily traffic count 20,700

Sale Price: \$1,000,000