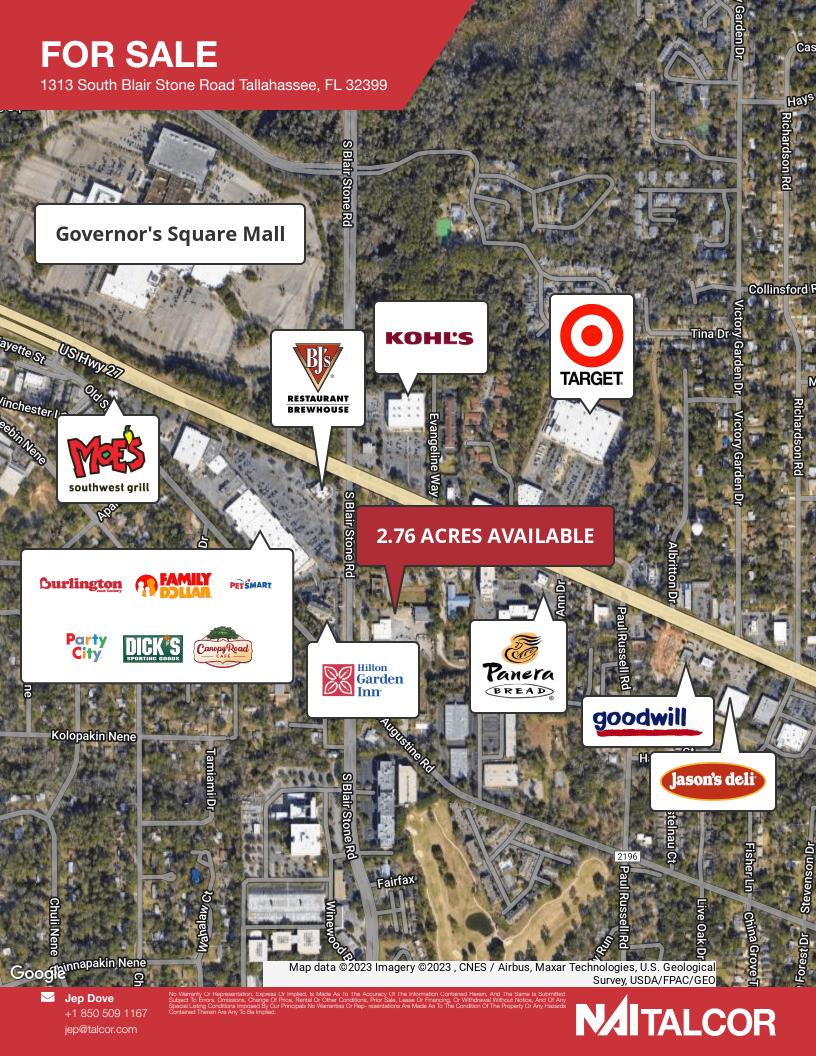

## **FOR SALE**

## POTENTIAL REDEVELOPMENT

- Great location with signalized ingress/egress
- 15,264 SF office with 7,760 SF basement
- retention pond in place
- Zoned OR-3
- Great potential for re-development for Hotel or Multi-Family
- Daily traffic count 20,700