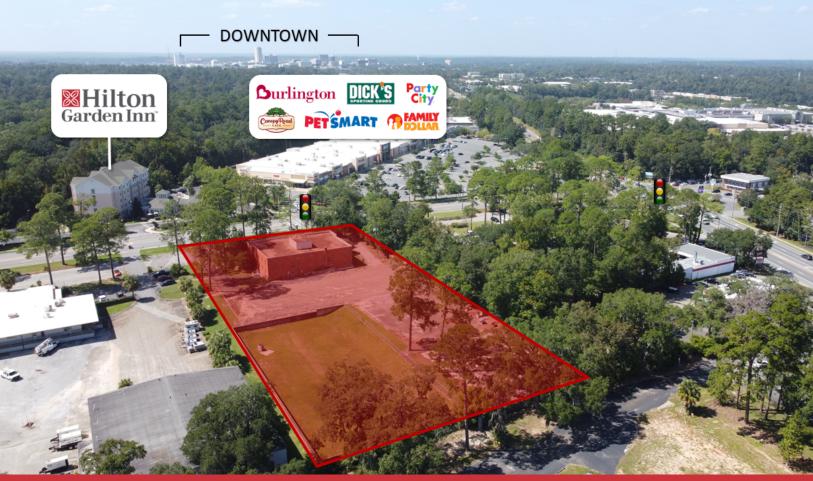

## POTENTIAL REDEVELOPMENT

- Great location with signalized ingress/egress
- 15,264 SF office with 7,760 SF basement
- retention pond in place
- Zoned OR-3
- Great potential for re-development for Hotel or Multi-Family
- Daily traffic count 20,700