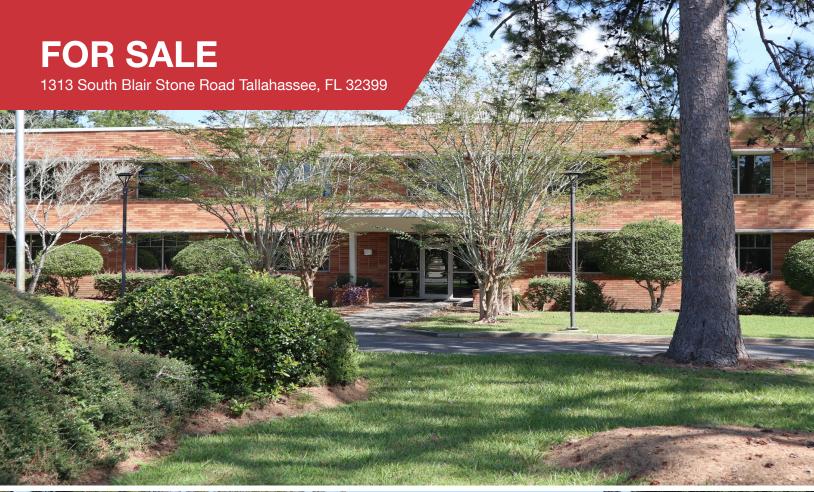

## **FOR SALE**

## POTENTIAL REDEVELOPMENT

- Great location with signalized ingress/egress
- 15,264 SF office with 7,760 SF basement
- retention pond in place
- Zoned OR-3
- Great potential for re-development for Hotel or Multi-Family
- Daily traffic count 20,700