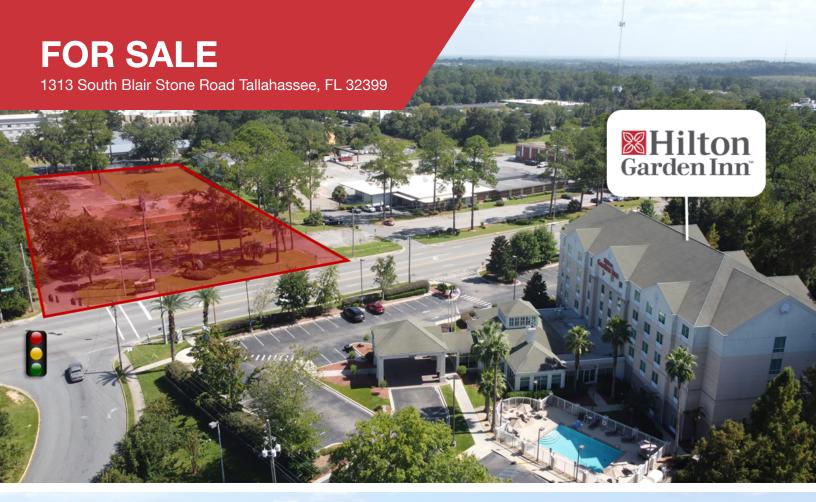

## **FOR SALE**

## POTENTIAL REDEVELOPMENT

- Great location with signalized ingress/egress
- 15,264 SF office with 7,760 SF basement
- retention pond in place
- Zoned OR-3
- Great potential for re-development for Hotel or Multi-Family
- Daily traffic count 20,700