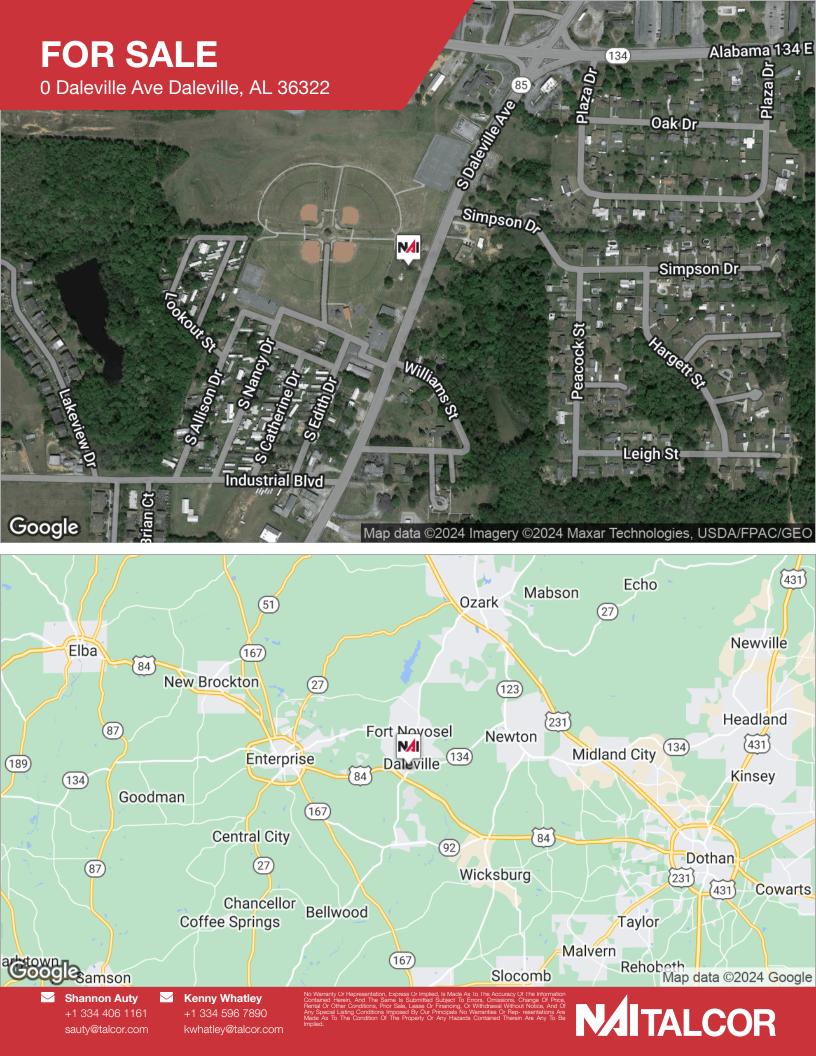

## Daleville, AL | 0.69 Acres

2 prime commercial lots totaling 0.69 acres in Daleville, Alabama just off Highway 84. Daleville is located between the bustling cities of Dothan and Enterprise and is the gateway to Fort Novosel, just 1.4 miles from this site. This central location offers several benefits for businesses looking to establish themselves in the area and provides a large and diverse customer base. Great development opportunity, suitable for retail/restaurant, personal or professional offices, automotive service & more.

- Located on Daleville Ave by Culpepper Park
- Great visibility and access
- Traffic Count of 13,681 VPD
- 200' frontage on Daleville Ave
- 1.4 miles from Fort Novosel
- Lots can be divided
  - Shannon Auty  $\sim$ +1 334 406 1161 sauty@talcor.com