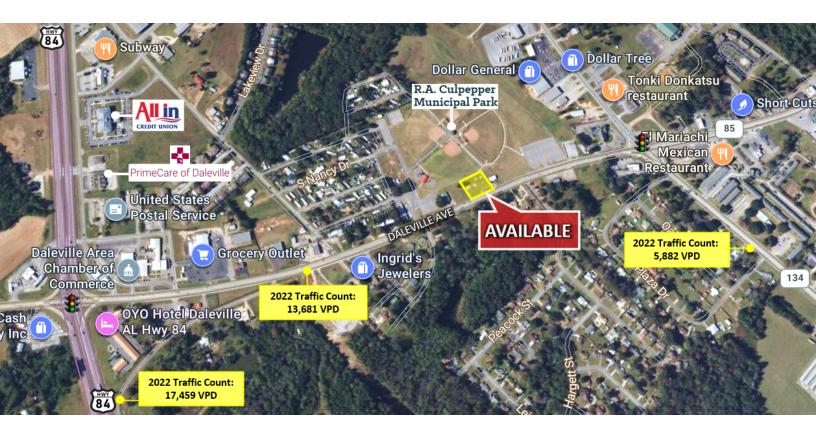

## Daleville, AL | 0.69 Acres

2 prime commercial lots totaling 0.69 acres in Daleville, Alabama just off Highway 84. Daleville is located between the bustling cities of Dothan and Enterprise and is the gateway to Fort Novosel, just 1.4 miles from this site. This central location offers several benefits for businesses looking to establish themselves in the area and provides a large and diverse customer base. Great development opportunity, suitable for retail/restaurant, personal or professional offices, automotive service & more.

- Located on Daleville Ave by Culpepper Park
- Great visibility and access
- Traffic Count of 13,681 VPD
- 200' frontage on Daleville Ave
- 1.4 miles from Fort Novosel
- Lots can be divided
  - Shannon Auty  $\sim$ +1 334 406 1161 sauty@talcor.com