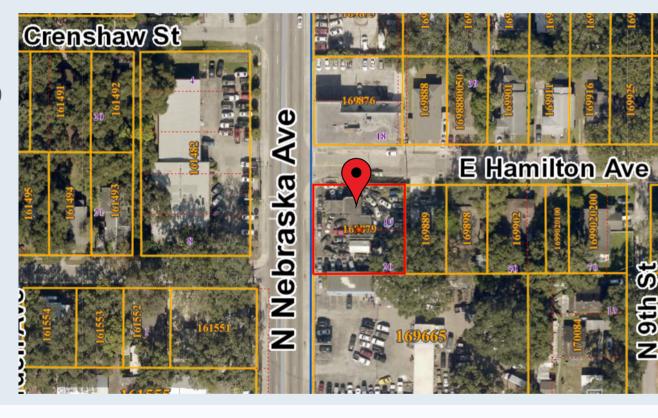

#### Parcel/Aerial Maps

N Nebraska Ave

#### 7279 N Nebraska Ave | Tampa, FL 33604

\$1,500,000

AVAILABLE: Commercial Building and Land For Sale

Zoned SH-CI | AUTO SERVICE/REPAIR GARAGE |

Property Use: 2753 AUTO REPAIR C

Great location, surrounded by a variety of commercial businesses. Collision centers, schools, and restaurants are mixed in with the residential communities of the East Seminole Heights Area, making this an ideal location for a new commercial development or investment. Minutes away from Tampa's major interstate system; Interstate-4 and Interstate-275. Be in downtown Tampa, Channelside, or Ybor city within minutes, either by car or the new trolley system. Invest in Seminole Heights and become a proud member of the thriving neighborhood!

# E Hamilton Ave

**BROKERAGE DONE DIFFERENTLY** 

CALL TODAY! 813-935-9600

TINA MARIE ELOIAN, CCIM

TINA@FLORIDACOMMERCIALGROUP.COM

**Corner Lot Property!** 