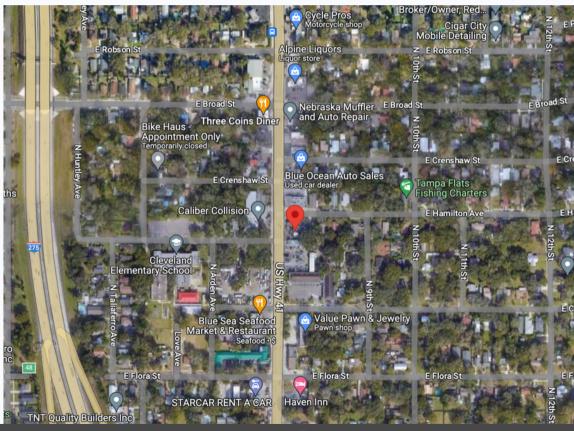

#### Parcel/Aerial Maps

N Nebraska Ave

#### 7279 N Nebraska Ave | Tampa, FL 33604

\$1,500,000

AVAILABLE: Commercial Building and Land For Sale

Zoned SH-CI | AUTO SERVICE/REPAIR GARAGE |

Property Use: 2753 AUTO REPAIR C

Great location, surrounded by a variety of commercial businesses. Collision centers, schools, and restaurants are mixed in with the residential communities of the East Seminole Heights Area, making this an ideal location for a new commercial development or investment. Minutes away from Tampa's major interstate system; Interstate-4 and Interstate-275. Be in downtown Tampa, Channelside, or Ybor city within minutes, either by car or the new trolley system. Invest in Seminole Heights and become a proud member of the thriving neighborhood!

### East Seminole Heights Area • Major Traffic Throughways • Commercial Corridor

**BROKERAGE DONE DIFFERENTLY** 

7279 N Nebraska Ave | Tampa, FL 33604

\$1,500,000

AVAILABLE: Commercial Building and Land For Sale