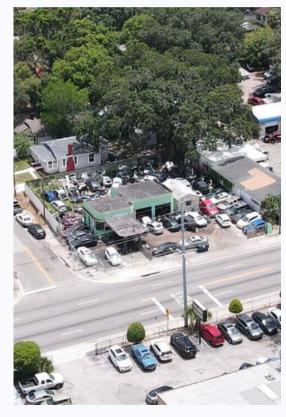

#### 7279 N Nebraska Ave | Tampa, FL 33604

\$1,500,000

AVAILABLE: Commercial Building and Land For Sale

Zoned SH-CI | AUTO SERVICE/REPAIR GARAGE |

Property Use: 2753 AUTO REPAIR C

Great location, surrounded by a variety of commercial businesses. Collision centers, schools, and restaurants are mixed in with the residential communities of the East Seminole Heights Area, making this an ideal location for a new commercial development or investment. Minutes away from Tampa's major interstate system; Interstate-4 and Interstate-275. Be in downtown Tampa, Channelside, or Ybor city within minutes, either by car or the new trolley system. Invest in Seminole Heights and become a proud member of the thriving neighborhood!

### East Seminole Heights Area • Major Traffic Throughways • Commercial Corridor

**BROKERAGE DONE DIFFERENTLY** 

7279 N Nebraska Ave | Tampa, FL 33604

\$1,500,000

AVAILABLE: Commercial Building and Land For Sale