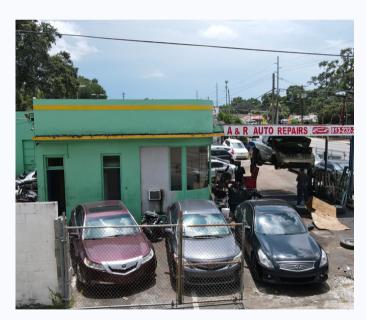

#### 7279 N Nebraska Ave | Tampa, FL 33604

\$1,500,000

AVAILABLE: Commercial Building and Land For Sale

Zoned SH-CI | AUTO SERVICE/REPAIR GARAGE |

Property Use: 2753 AUTO REPAIR C

Great location, surrounded by a variety of commercial businesses. Collision centers, schools, and restaurants are mixed in with the residential communities of the East Seminole Heights Area, making this an ideal location for a new commercial development or investment. Minutes away from Tampa's major interstate system; Interstate-4 and Interstate-275. Be in downtown Tampa, Channelside, or Ybor city within minutes, either by car or the new trolley system. Invest in Seminole Heights and become a proud member of the thriving neighborhood!

# E Hamilton Ave

**BROKERAGE DONE DIFFERENTLY** 

CALL TODAY! 813-935-9600

TINA MARIE ELOIAN, CCIM

TINA@FLORIDACOMMERCIALGROUP.COM

**Corner Lot Property!** 