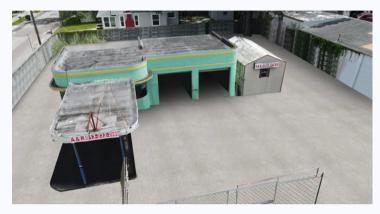

#### Great Opportunity for an Investor or an Owner/User

7279 N NEBRASKA AVE | TAMPA, FL 33604

\$1,500,000

**AVAILABLE: Commercial Building and Land For Sale** 

Zoned SH-CI | AUTO SERVICE/REPAIR GARAGE | Property Use: 2753 AUTO REPAIR C

#### 7279 N Nebraska Ave | Tampa, FL 33604

\$1,500,000

AVAILABLE: Commercial Building and Land For Sale Zoned SH-CI | AUTO SERVICE/REPAIR GARAGE | Property Use: 2753 AUTO REPAIR C

Folio #......169879-0000 Zoning.....SH-CI Total Land Area.....12,190 SF

Frontage......106' Depth......115' Parking.....Onsite Taxes 2022.....\$3,626.80

Own a piece of Seminole Heights in a great commercial corridor by major traffic arteries!

**Downtown Tampa** 

Welcome to a lucrative investment opportunity in the heart of the thriving Seminole Heights neighborhood, just minutes away from Tampa and I-275. Presenting this remarkable corner lot auto repair commercial building at 7279 N Nebraska Ave, Tampa, FL 33604. Situated in the highly sought-after Seminole Heights area, this property is a prime example of location meeting potential. Zoned for auto service and repair garage use (SH-CI), it offers an exceptional chance to capitalize on the ever-growing demand for automotive services in this bustling region.