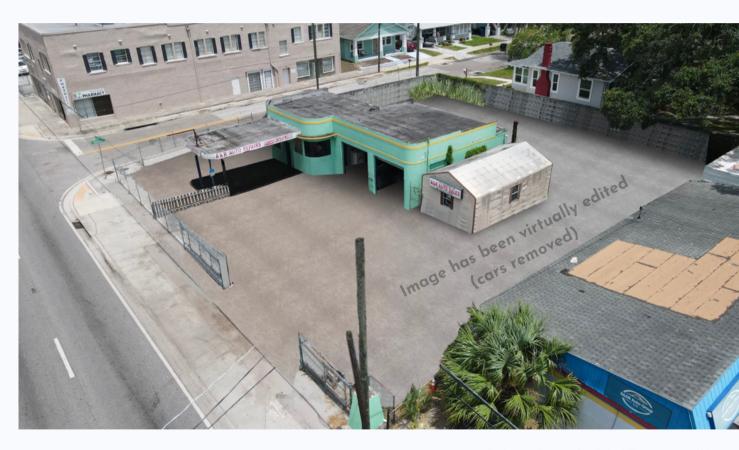

#### 7279 N Nebraska Ave | Tampa, FL 33604

\$1,500,000

AVAILABLE: Commercial Building and Land For Sale Zoned SH-CI | AUTO SERVICE/REPAIR GARAGE | Property Use: 2753 AUTO REPAIR C

Folio #......169879-0000 Zoning.....SH-CI Total Land Area.....12,190 SF

Frontage......106' Depth......115' Parking.....Onsite Taxes 2022.....\$3,626.80

Own a piece of Seminole Heights in a great commercial corridor by major traffic arteries!

**Downtown Tampa** 

Welcome to a lucrative investment opportunity in the heart of the thriving Seminole Heights neighborhood, just minutes away from Tampa and I-275. Presenting this remarkable corner lot auto repair commercial building at 7279 N Nebraska Ave, Tampa, FL 33604. Situated in the highly sought-after Seminole Heights area, this property is a prime example of location meeting potential. Zoned for auto service and repair garage use (SH-CI), it offers an exceptional chance to capitalize on the ever-growing demand for automotive services in this bustling region.

#### 7279 N Nebraska Ave | Tampa, FL 33604

\$1,500,000

AVAILABLE: Commercial Building and Land For Sale

Zoned SH-CI | AUTO SERVICE/REPAIR GARAGE |

Property Use: 2753 AUTO REPAIR C

Great location, surrounded by a variety of commercial businesses. Collision centers, schools, and restaurants are mixed in with the residential communities of the East Seminole Heights Area, making this an ideal location for a new commercial development or investment. Minutes away from Tampa's major interstate system; Interstate-4 and Interstate-275. Be in downtown Tampa, Channelside, or Ybor city within minutes, either by car or the new trolley system. Invest in Seminole Heights and become a proud member of the thriving neighborhood!

# E Hamilton Ave

**BROKERAGE DONE DIFFERENTLY** 

CALL TODAY! 813-935-9600

TINA MARIE ELOIAN, CCIM

TINA@FLORIDACOMMERCIALGROUP.COM

**Corner Lot Property!** 