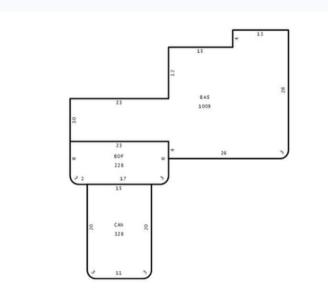

#### 7279 N Nebraska Ave | Tampa, FL 33604

\$1,500,000

AVAILABLE: Commercial Building and Land For Sale Zoned SH-CI | AUTO SERVICE/REPAIR GARAGE | Property Use: 2753 AUTO REPAIR C

Folio #......169879-0000 Zoning.....SH-CI Total Land Area.....12,190 SF

Frontage......106' Depth......115' Parking.....Onsite Taxes 2022.....\$3,626.80

Own a piece of Seminole Heights in a great commercial corridor by major traffic arteries!

**Downtown Tampa** 

Welcome to a lucrative investment opportunity in the heart of the thriving Seminole Heights neighborhood, just minutes away from Tampa and I-275. Presenting this remarkable corner lot auto repair commercial building at 7279 N Nebraska Ave, Tampa, FL 33604. Situated in the highly sought-after Seminole Heights area, this property is a prime example of location meeting potential. Zoned for auto service and repair garage use (SH-CI), it offers an exceptional chance to capitalize on the ever-growing demand for automotive services in this bustling region.