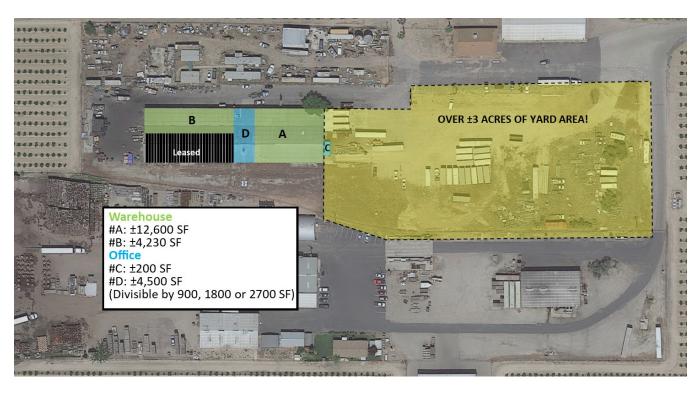

#### **OFFERING SUMMARY**

Building Size: 25.760 SF Available SF: 4,230 - 21,530 SF #A Warehouse: ±12,600 SF #B Warehouse: ±4.230 SF Yard Area: +3.15 Ac Lot Size: 6.42 Acres Clear Height: 19' Year Built: 1940 M1 - Industrial Zoning: Market: Fresno

#### **PROPERTY HIGHLIGHTS**

- Industrial Warehouse Space w/ ±3.15 Ac Yard in Fresno, CA
- ±4,230 12,600 SF of Warehouse Space
- Multiple Configured Office Spaces (See Page 3)
- Private Offices, Breakroom, & Warehouse
- Clear Height 19' | LED Skylights
- (3) 10' x 11' Ground Level Roll Up Doors | (4) Spot Truck Well
- Flexible Zoning That Allows Many Uses | Well Maintained Building
- Office/Warehouse Building + Large Yard Over ±3 Acres
- 120-/480 Volt, 3-Phase Power | Semi Access Available
- Convenient Location w/ Access to CA-99 & Golden State Hwy

#### PROPERTY DESCRIPTION

 $\pm 21,530$  SF clear span freestanding industrial building on  $\pm 4$  acres located in Fresno, CA with CA-99 exposure. The property offers (2) warehouse spaces ( $\pm 4,320$  or 12,600 SF) & multiple configured office spaces are available. Office #A of  $\pm 200$  SF (20' x 10'), & office #B of  $\pm 4,500$  SF can be divisible by either 900, 1800, or 2700 SF. The property has (3) 10' x 11' ground level doors & a (4) spot dock high truck well. This fully insulated building features metal roof, 19' clear height clear-span warehouse, 120/480 volt 3-phase separately metered power, & LED lighting throughout. The site features a  $\pm 3.15$  acre yard with abundant parking & multiple access points.

#### **AVAILABLE SPACES**

| SUITE        | TENANT    | SIZE (SF)      | LEASE TYPE     | LEASE RATE      | DESCRIPTION                                                                                                         |
|--------------|-----------|----------------|----------------|-----------------|---------------------------------------------------------------------------------------------------------------------|
| Warehouse #A | Available | 12,600 SF      | Modified Gross | \$0.70 SF/month | Open Warehouse with (2) ground level doors & (4) spot truck well.                                                   |
| Warehouse #B | Available | 4,230 SF       | Modified Gross | \$0.70 SF/month | Open Warehouse with (1) 10' x 11' ground level door.                                                                |
| Office #C    | Available | 200 SF         | Modified Gross | \$0.70 SF/month | Newly Renovated open office space with brand new paint & flooring.                                                  |
| Office #D    | Available | 900 - 4,500 SF | Modified Gross | \$0.70 SF/month | Consists of (5-7) private offices, conference room, open bullpen area, & can be divisible by 900, 1800, or 2700 SF. |