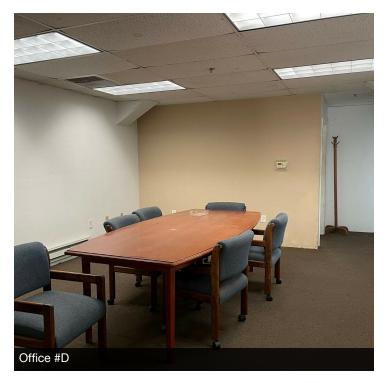

#### **AVAILABLE SPACES**

| SUITE        | TENANT    | SIZE (SF)      | LEASE TYPE     | LEASE RATE      | DESCRIPTION                                                                                                         |
|--------------|-----------|----------------|----------------|-----------------|---------------------------------------------------------------------------------------------------------------------|
| Warehouse #A | Available | 12,600 SF      | Modified Gross | \$0.70 SF/month | Open Warehouse with (2) ground level doors & (4) spot truck well.                                                   |
| Warehouse #B | Available | 4,230 SF       | Modified Gross | \$0.70 SF/month | Open Warehouse with (1) 10' x 11' ground level door.                                                                |
| Office #C    | Available | 200 SF         | Modified Gross | \$0.70 SF/month | Newly Renovated open office space with brand new paint & flooring.                                                  |
| Office #D    | Available | 900 - 4,500 SF | Modified Gross | \$0.70 SF/month | Consists of (5-7) private offices, conference room, open bullpen area, & can be divisible by 900, 1800, or 2700 SF. |