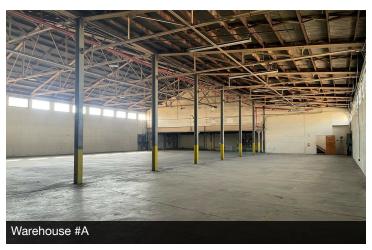

#### **AVAILABLE SPACES**

| SUITE        | TENANT    | SIZE (SF)      | LEASE TYPE     | LEASE RATE      | DESCRIPTION                                                                                                         |
|--------------|-----------|----------------|----------------|-----------------|---------------------------------------------------------------------------------------------------------------------|
| Warehouse #A | Available | 12,600 SF      | Modified Gross | \$0.70 SF/month | Open Warehouse with (2) ground level doors & (4) spot truck well.                                                   |
| Warehouse #B | Available | 4,230 SF       | Modified Gross | \$0.70 SF/month | Open Warehouse with (1) 10' x 11' ground level door.                                                                |
| Office #C    | Available | 200 SF         | Modified Gross | \$0.70 SF/month | Newly Renovated open office space with brand new paint & flooring.                                                  |
| Office #D    | Available | 900 - 4,500 SF | Modified Gross | \$0.70 SF/month | Consists of (5-7) private offices, conference room, open bullpen area, & can be divisible by 900, 1800, or 2700 SF. |