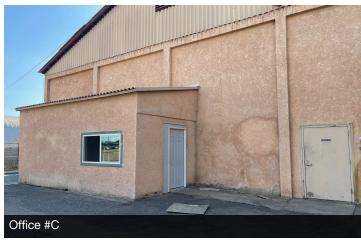

#### **AVAILABLE SPACES**

| SUITE        | TENANT    | SIZE (SF)      | LEASE TYPE     | LEASE RATE      | DESCRIPTION                                                                                                         |
|--------------|-----------|----------------|----------------|-----------------|---------------------------------------------------------------------------------------------------------------------|
| Warehouse #A | Available | 12,600 SF      | Modified Gross | \$0.70 SF/month | Open Warehouse with (2) ground level doors & (4) spot truck well.                                                   |
| Warehouse #B | Available | 4,230 SF       | Modified Gross | \$0.70 SF/month | Open Warehouse with (1) 10' x 11' ground level door.                                                                |
| Office #C    | Available | 200 SF         | Modified Gross | \$0.70 SF/month | Newly Renovated open office space with brand new paint & flooring.                                                  |
| Office #D    | Available | 900 - 4,500 SF | Modified Gross | \$0.70 SF/month | Consists of (5-7) private offices, conference room, open bullpen area, & can be divisible by 900, 1800, or 2700 SF. |