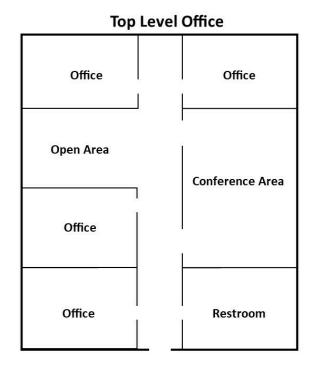

#### **AVAILABLE SPACES**

| SUITE        | TENANT    | SIZE (SF)      | LEASE TYPE     | LEASE RATE      | DESCRIPTION                                                                                                         |
|--------------|-----------|----------------|----------------|-----------------|---------------------------------------------------------------------------------------------------------------------|
| Warehouse #A | Available | 12,600 SF      | Modified Gross | \$0.70 SF/month | Open Warehouse with (2) ground level doors & (4) spot truck well.                                                   |
| Warehouse #B | Available | 4,230 SF       | Modified Gross | \$0.70 SF/month | Open Warehouse with (1) 10' x 11' ground level door.                                                                |
| Office #C    | Available | 200 SF         | Modified Gross | \$0.70 SF/month | Newly Renovated open office space with brand new paint & flooring.                                                  |
| Office #D    | Available | 900 - 4,500 SF | Modified Gross | \$0.70 SF/month | Consists of (5-7) private offices, conference room, open bullpen area, & can be divisible by 900, 1800, or 2700 SF. |