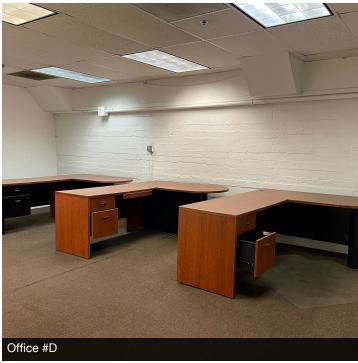

#### **AVAILABLE SPACES**

| SUITE        | TENANT    | SIZE (SF)      | LEASE TYPE     | LEASE RATE      | DESCRIPTION                                                                                                         |
|--------------|-----------|----------------|----------------|-----------------|---------------------------------------------------------------------------------------------------------------------|
| Warehouse #A | Available | 12,600 SF      | Modified Gross | \$0.70 SF/month | Open Warehouse with (2) ground level doors & (4) spot truck well.                                                   |
| Warehouse #B | Available | 4,230 SF       | Modified Gross | \$0.70 SF/month | Open Warehouse with (1) 10' x 11' ground level door.                                                                |
| Office #C    | Available | 200 SF         | Modified Gross | \$0.70 SF/month | Newly Renovated open office space with brand new paint & flooring.                                                  |
| Office #D    | Available | 900 - 4,500 SF | Modified Gross | \$0.70 SF/month | Consists of (5-7) private offices, conference room, open bullpen area, & can be divisible by 900, 1800, or 2700 SF. |