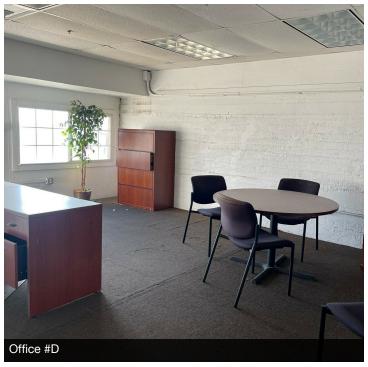

#### **AVAILABLE SPACES**

| SUITE        | TENANT    | SIZE (SF)      | LEASE TYPE     | LEASE RATE      | DESCRIPTION                                                                                                         |
|--------------|-----------|----------------|----------------|-----------------|---------------------------------------------------------------------------------------------------------------------|
| Warehouse #A | Available | 12,600 SF      | Modified Gross | \$0.70 SF/month | Open Warehouse with (2) ground level doors & (4) spot truck well.                                                   |
| Warehouse #B | Available | 4,230 SF       | Modified Gross | \$0.70 SF/month | Open Warehouse with (1) 10' x 11' ground level door.                                                                |
| Office #C    | Available | 200 SF         | Modified Gross | \$0.70 SF/month | Newly Renovated open office space with brand new paint & flooring.                                                  |
| Office #D    | Available | 900 - 4,500 SF | Modified Gross | \$0.70 SF/month | Consists of (5-7) private offices, conference room, open bullpen area, & can be divisible by 900, 1800, or 2700 SF. |