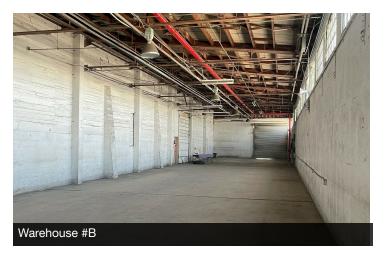

#### **AVAILABLE SPACES**

| SUITE        | TENANT    | SIZE (SF)      | LEASE TYPE     | LEASE RATE      | DESCRIPTION                                                                                                         |
|--------------|-----------|----------------|----------------|-----------------|---------------------------------------------------------------------------------------------------------------------|
| Warehouse #A | Available | 12,600 SF      | Modified Gross | \$0.70 SF/month | Open Warehouse with (2) ground level doors & (4) spot truck well.                                                   |
| Warehouse #B | Available | 4,230 SF       | Modified Gross | \$0.70 SF/month | Open Warehouse with (1) 10' x 11' ground level door.                                                                |
| Office #C    | Available | 200 SF         | Modified Gross | \$0.70 SF/month | Newly Renovated open office space with brand new paint & flooring.                                                  |
| Office #D    | Available | 900 - 4,500 SF | Modified Gross | \$0.70 SF/month | Consists of (5-7) private offices, conference room, open bullpen area, & can be divisible by 900, 1800, or 2700 SF. |