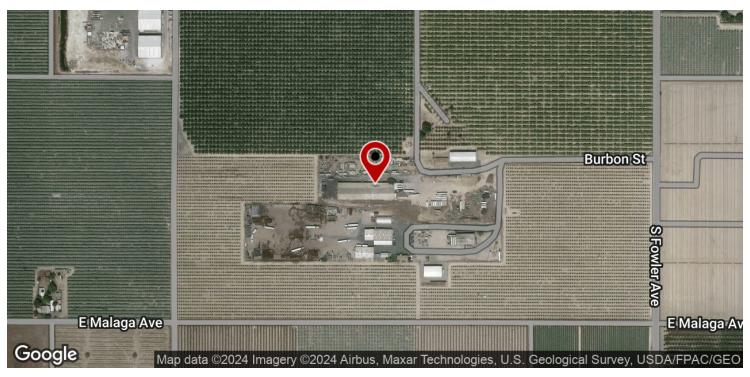

#### PROPERTY DESCRIPTION

 $\pm 21,530$  SF clear span freestanding industrial building on  $\pm 4$  acres located in Fresno, CA with CA-99 exposure. The property offers (2) warehouse spaces ( $\pm 4,320$  or 12,600 SF) & multiple configured office spaces are available. Office #A of  $\pm 200$  SF (20' x 10'), & office #B of  $\pm 4,500$  SF can be divisible by either 900, 1800, or 2700 SF. The property has (3) 10' x 11' ground level doors & a (4) spot dock high truck well. This fully insulated building features metal roof, 19' clear height clear-span warehouse, 120/480 volt 3-phase separately metered power, & LED lighting throughout. The site features a  $\pm 3.15$  acre yard with abundant parking & multiple access points.

### **LOCATION DESCRIPTION**

Property is located near CA-99 and Clovis Avenue creating convenient access to all nearby major freeways. Subject property is located North of E Malaga Ave, South of E Central Ave, East of S Sunnyside Ave & West of S Fowler Ave. With its strategic position in California's Central Valley, Fresno offers a thriving commercial landscape and excellent transportation connectivity.