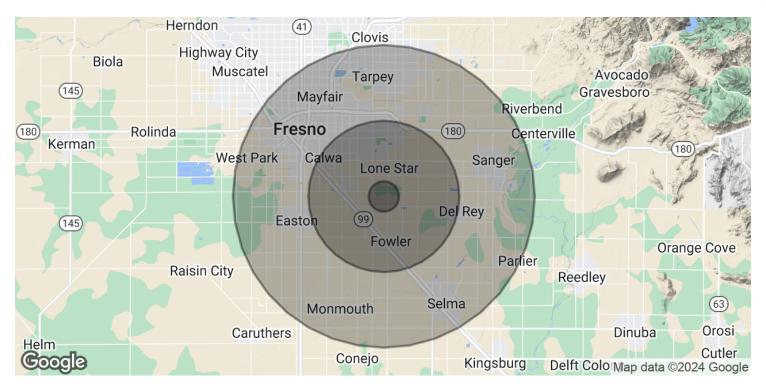

# OFFICE/WAREHOUSE SPACE W/ LARGE YARD IN FRESNO, CA

5741 E Central Ave, Fresno, CA 93725

| POPULATION           | 1 MILE    | 5 MILES   | 10 MILES  |
|----------------------|-----------|-----------|-----------|
| Total Population     | 491       | 75,202    | 435,842   |
| Average Age          | 36.8      | 32.0      | 31.7      |
| Average Age (Male)   | 37.3      | 30.6      | 30.9      |
| Average Age (Female) | 35.8      | 33.1      | 32.8      |
|                      |           |           |           |
| HOUSEHOLDS & INCOME  | 1 MILE    | 5 MILES   | 10 MILES  |
| Total Households     | 154       | 22,081    | 140,644   |
| # of Persons per HH  | 3.2       | 3.4       | 3.1       |
| Average HH Income    | \$66,324  | \$72,404  | \$60,405  |
| Average House Value  | \$230,864 | \$215,351 | \$204,123 |
|                      |           |           |           |
| ETHNICITY (%)        | 1 MILE    | 5 MILES   | 10 MILES  |
| Hispanic             | 76.4%     | 55.6%     | 60.9%     |