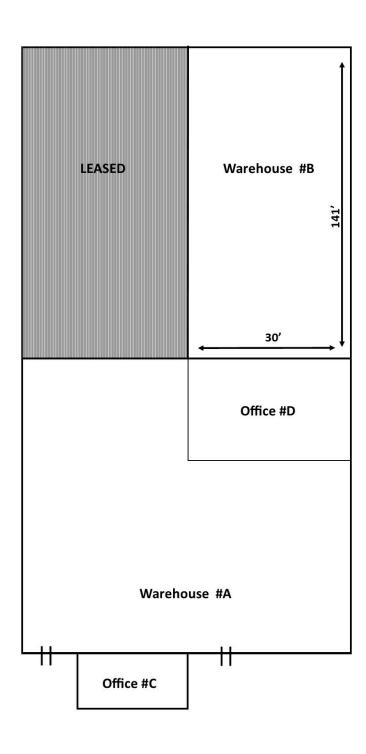

#### **OFFERING SUMMARY**

Building Size: 25.760 SF Available SF: 4,230 - 21,530 SF #A Warehouse: ±12,600 SF #B Warehouse: ±4.230 SF Yard Area: +3.15 Ac Lot Size: 6.42 Acres Clear Height: 19' Year Built: 1940 M1 - Industrial Zoning: Market: Fresno

#### PROPERTY DESCRIPTION

 $\pm 21,530$  SF clear span freestanding industrial building on  $\pm 4$  acres located in Fresno, CA with CA-99 exposure. The property offers (2) warehouse spaces ( $\pm 4,320$  or 12,600 SF) & multiple configured office spaces are available. Office #A of  $\pm 200$  SF (20' x 10'), & office #B of  $\pm 4,500$  SF can be divisible by either 900, 1800, or 2700 SF. The property has (3) 10' x 11' ground level doors & a (4) spot dock high truck well. This fully insulated building features metal roof, 19' clear height clear-span warehouse, 120/480 volt 3-phase separately metered power, & LED lighting throughout. The site features a  $\pm 3.15$  acre yard with abundant parking & multiple access points.

#### **AVAILABLE SPACES**

| SUITE        | TENANT    | SIZE (SF)      | LEASE TYPE     | LEASE RATE      | DESCRIPTION                                                                                                         |
|--------------|-----------|----------------|----------------|-----------------|---------------------------------------------------------------------------------------------------------------------|
| Warehouse #A | Available | 12,600 SF      | Modified Gross | \$0.70 SF/month | Open Warehouse with (2) ground level doors & (4) spot truck well.                                                   |
| Warehouse #B | Available | 4,230 SF       | Modified Gross | \$0.70 SF/month | Open Warehouse with (1) 10' x 11' ground level door.                                                                |
| Office #C    | Available | 200 SF         | Modified Gross | \$0.70 SF/month | Newly Renovated open office space with brand new paint & flooring.                                                  |
| Office #D    | Available | 900 - 4,500 SF | Modified Gross | \$0.70 SF/month | Consists of (5-7) private offices, conference room, open bullpen area, & can be divisible by 900, 1800, or 2700 SF. |