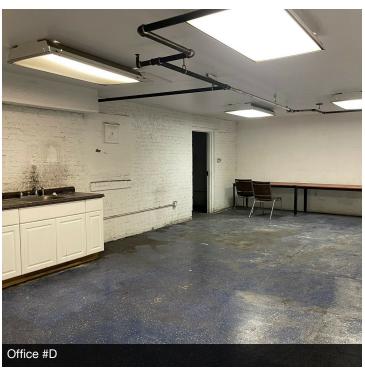

#### **AVAILABLE SPACES**

| SUITE        | TENANT    | SIZE (SF)      | LEASE TYPE     | LEASE RATE      | DESCRIPTION                                                                                                         |
|--------------|-----------|----------------|----------------|-----------------|---------------------------------------------------------------------------------------------------------------------|
| Warehouse #A | Available | 12,600 SF      | Modified Gross | \$0.70 SF/month | Open Warehouse with (2) ground level doors & (4) spot truck well.                                                   |
| Warehouse #B | Available | 4,230 SF       | Modified Gross | \$0.70 SF/month | Open Warehouse with (1) 10' x 11' ground level door.                                                                |
| Office #C    | Available | 200 SF         | Modified Gross | \$0.70 SF/month | Newly Renovated open office space with brand new paint & flooring.                                                  |
| Office #D    | Available | 900 - 4,500 SF | Modified Gross | \$0.70 SF/month | Consists of (5-7) private offices, conference room, open bullpen area, & can be divisible by 900, 1800, or 2700 SF. |