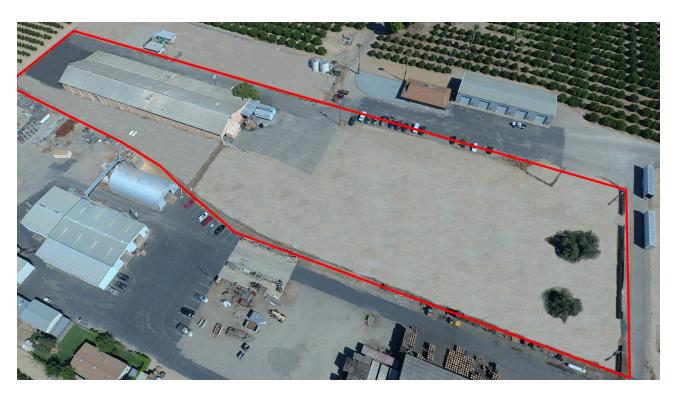

#### **OFFERING SUMMARY**

Building Size: 25.760 SF Available SF: 4,230 - 21,530 SF #A Warehouse: ±12,600 SF #B Warehouse: ±4.230 SF Yard Area: +3.15 Ac Lot Size: 6.42 Acres Clear Height: 19' Year Built: 1940 M1 - Industrial Zoning: Market: Fresno

#### **PROPERTY HIGHLIGHTS**

- Industrial Warehouse Space w/ ±3.15 Ac Yard in Fresno, CA
- ±4,230 12,600 SF of Warehouse Space
- Multiple Configured Office Spaces (See Page 3)
- Private Offices, Breakroom, & Warehouse
- Clear Height 19' | LED Skylights
- (3) 10' x 11' Ground Level Roll Up Doors | (4) Spot Truck Well
- Flexible Zoning That Allows Many Uses | Well Maintained Building
- Office/Warehouse Building + Large Yard Over ±3 Acres
- 120-/480 Volt, 3-Phase Power | Semi Access Available
- Convenient Location w/ Access to CA-99 & Golden State Hwy

#### PROPERTY DESCRIPTION

 $\pm 21,530$  SF clear span freestanding industrial building on  $\pm 4$  acres located in Fresno, CA with CA-99 exposure. The property offers (2) warehouse spaces ( $\pm 4,320$  or 12,600 SF) & multiple configured office spaces are available. Office #A of  $\pm 200$  SF (20' x 10'), & office #B of  $\pm 4,500$  SF can be divisible by either 900, 1800, or 2700 SF. The property has (3) 10' x 11' ground level doors & a (4) spot dock high truck well. This fully insulated building features metal roof, 19' clear height clear-span warehouse, 120/480 volt 3-phase separately metered power, & LED lighting throughout. The site features a  $\pm 3.15$  acre yard with abundant parking & multiple access points.