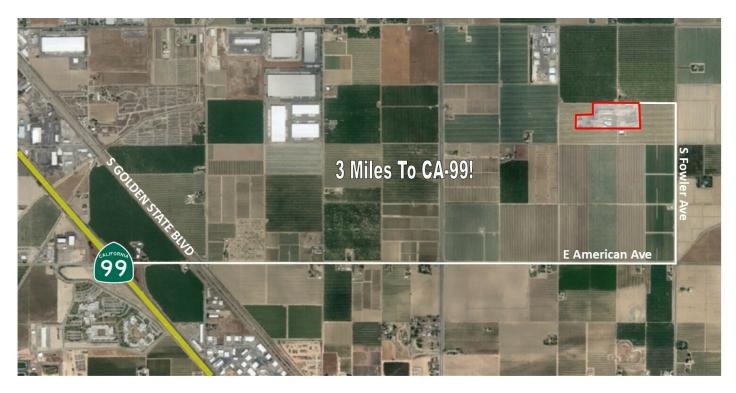

### **LOCATION DESCRIPTION**

Property is located near CA-99 and Clovis Avenue creating convenient access to all nearby major freeways. Subject property is located North of E Malaga Ave, South of E Central Ave, East of S Sunnyside Ave & West of S Fowler Ave. With its strategic position in California's Central Valley, Fresno offers a thriving commercial landscape and excellent transportation connectivity.