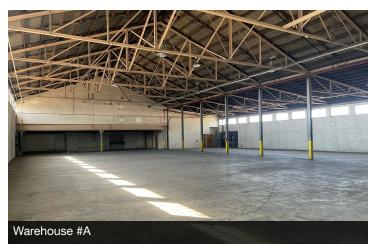

#### **AVAILABLE SPACES**

| SUITE        | TENANT    | SIZE (SF)      | LEASE TYPE     | LEASE RATE      | DESCRIPTION                                                                                                         |
|--------------|-----------|----------------|----------------|-----------------|---------------------------------------------------------------------------------------------------------------------|
| Warehouse #A | Available | 12,600 SF      | Modified Gross | \$0.70 SF/month | Open Warehouse with (2) ground level doors & (4) spot truck well.                                                   |
| Warehouse #B | Available | 4,230 SF       | Modified Gross | \$0.70 SF/month | Open Warehouse with (1) 10' x 11' ground level door.                                                                |
| Office #C    | Available | 200 SF         | Modified Gross | \$0.70 SF/month | Newly Renovated open office space with brand new paint & flooring.                                                  |
| Office #D    | Available | 900 - 4,500 SF | Modified Gross | \$0.70 SF/month | Consists of (5-7) private offices, conference room, open bullpen area, & can be divisible by 900, 1800, or 2700 SF. |