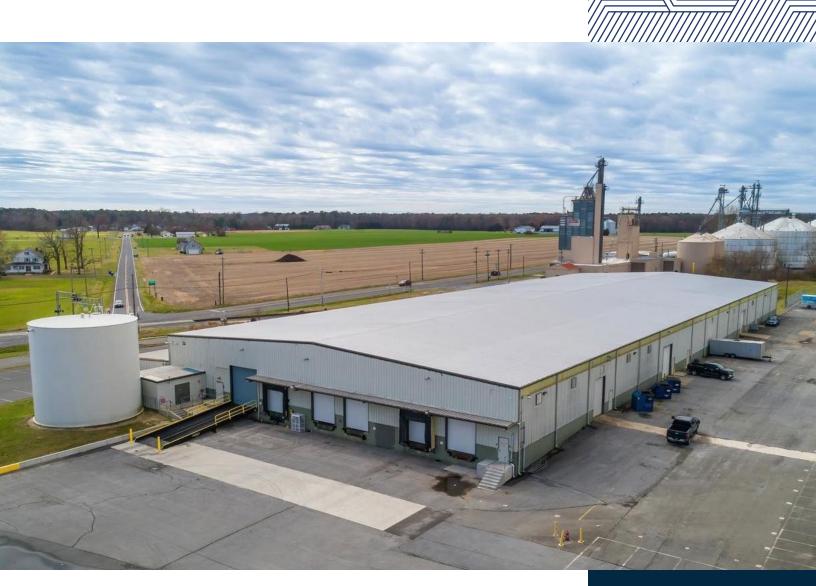

## **6063 Whitehurst Drive**

Seaford, DE 19973

14,600 SF

For Sublease \$5.00/SF NNN

**CBRE** 

## **6063 Whitehurst Drive**

Seaford, DE 19973