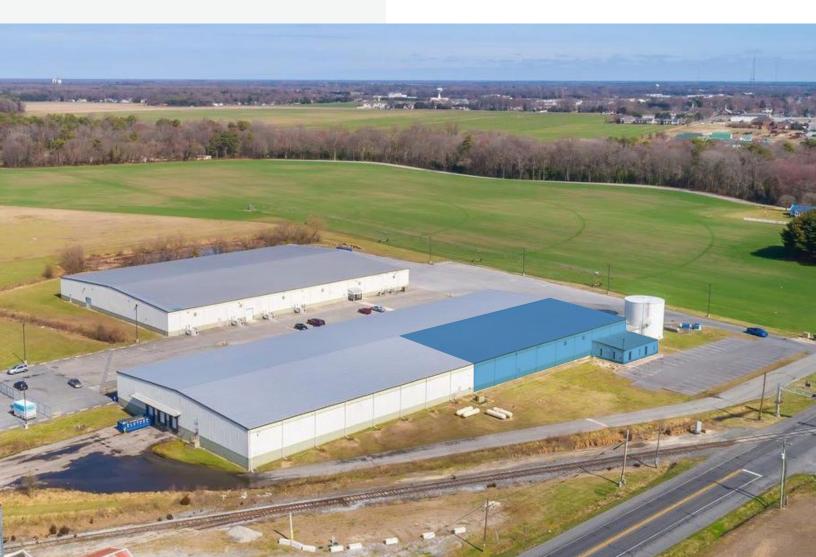

## **6063 Whitehurst Drive**

Seaford, DE 19973

14,600 SF

For Sublease \$5.00/SF NNN

**CBRE** 

## **6063 Whitehurst Drive**

Seaford, DE 19973