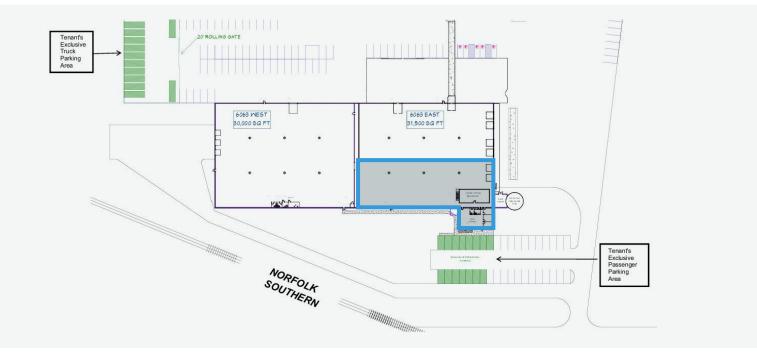

## **6063 Whitehurst Drive**

Seaford, DE 19973



14,600 SF

For Sublease \$5.00/SF NNN

**CBRE** 

# Site Plan





# Property Highlights





#### Rate:

\$5.00/SF NNN



#### **Available:**

02/2024 - 10/2027



#### Size:

14,600 SF

- + 1 Route Truck Opening and Door: 14' W x 14' H 22 gauge motorized overhead rolling steel door (insulated) with coiling springs Wayne Dalton model #823C w/Liftmaster-1hp – Hoist Operator with emergency chain hoist, bottom reverse safety edge and three button wall mounted control
- + 1 Loading dock seal/shelter: Rite Hite Model Performer with PitMaster Seal, under leveler seal, weighted trailer top seal and insulator dock seal
- + 1 PitMaster Underleveler Seal
- + 1 Loading dock vehicle restraint: Rite Hite Model #SHR-5000 Non-Shadow Hook Vehicle Restraint Push-Button with Rite-Vu Light Communication System
- + 1 Loading dock light: Rite Hite Model #HD-LED Dock Ligh