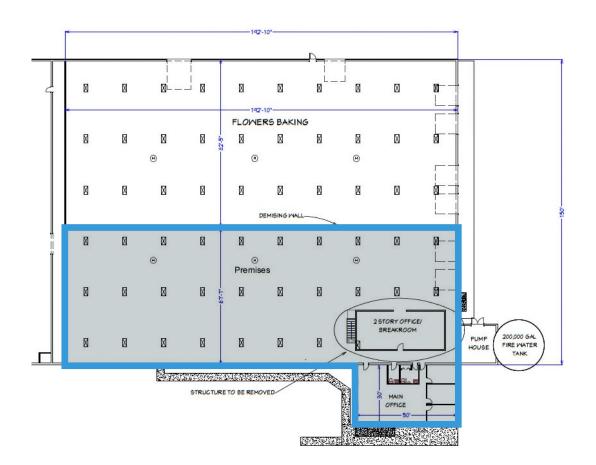

# Site Plan

#### Size:

14,600 SF

- + 1 Route Truck Opening and Door: 14' W x 14' H 22 gauge motorized overhead rolling steel door (insulated) with coiling springs Wayne Dalton model #823C w/Liftmaster-1hp – Hoist Operator with emergency chain hoist, bottom reverse safety edge and three button wall mounted control
- + 1 Loading dock seal/shelter: Rite Hite Model Performer with PitMaster Seal, under leveler seal, weighted trailer top seal and insulator dock seal
- + 1 PitMaster Underleveler Seal
- + 1 Loading dock vehicle restraint: Rite Hite Model #SHR-5000 Non-Shadow Hook Vehicle Restraint Push-Button with Rite-Vu Light Communication System
- + 1 Loading dock light: Rite Hite Model #HD-LED Dock Light 60
- + Six 6" Steel Bollards: concrete filled 3500 psi, with 2 located at interior overhead door opening and 2 located at exterior door opening, and 2 at the end of Tenant's ramp