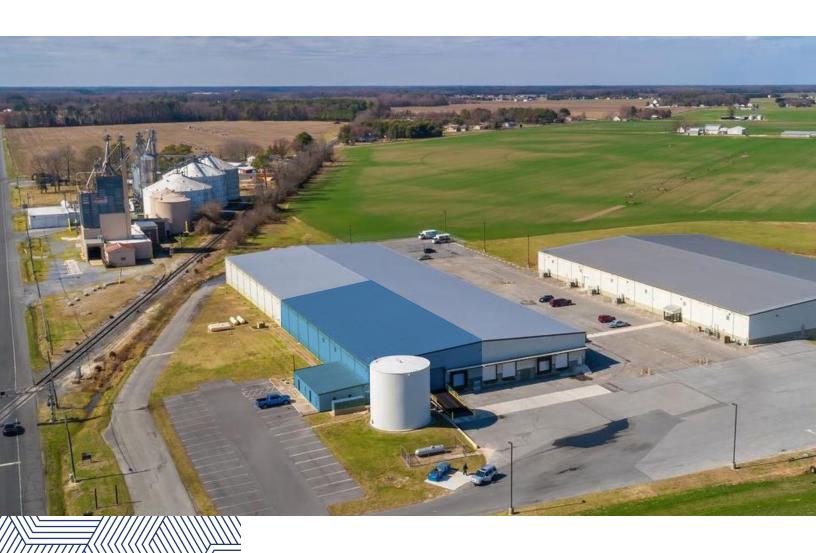

with coiling springs Wayne Dalton model #823C w/Liftmaster-1hp – Hoist Operator with emergency chain hoist, bottom reverse safety edge and three button wall mounted control
- + 1 Loading dock seal/shelter: Rite Hite Model Performer with PitMaster Seal, under leveler seal, weighted trailer top seal and insulator dock seal
- + 1 PitMaster Underleveler Seal
- + 1 Loading dock vehicle restraint: Rite Hite Model #SHR-5000 Non-Shadow Hook Vehicle Restraint Push-Button with Rite-Vu Light Communication System
- + 1 Loading dock light: Rite Hite Model #HD-LED Dock Light 60
- + Six 6" Steel Bollards: concrete filled 3500 psi, with 2 located at interior overhead door opening and 2 located at exterior door opening, and 2 at the end of Tenant's ramp



## **6063 Whitehurst Drive**

Seaford, DE 19973



### **Contact Information:**

#### John McClellan

+1 410 543 2428 john.mcclellan@svn.com

### **Kelly Jeter**

+1 410 543 2440 kelly.jeter@svn.com