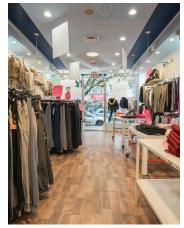

-6100 Available SF: 1,400 - 3,900 SF

Building Size: 3,875 SF

Lot Size: 2.500 SF

Number of Units: 2

Zoning: R7A

#### **LOCATION OVERVIEW**

Located in the East Williamsburg neighborhood of Brooklyn between Varet St & Cook St near the Flushing Ave subway station.

Nearest Transit: J & M trains at Flushing Ave and the B43 bus line.

Nearby tenants include Shoppers World, Fabco Shoes, Jimmy Jazz, GNC, Chase Bank, Burger King, Dunkin', TD Bank, T-Mobile, Popular Bank, Sonic Drive-In, Kidtown, Taco Bell, Walgreens, Planet Fitness, Starbucks, Chipotle, and more!

#### **PROPERTY HIGHLIGHTS**

• Ground: 2,500 SF

• 2nd Floor: 1,400 SF

- Great frontage
- Surrounded by national tenants
- Signage opportunity
- Spaces can be leased together or seaprate





#### **Additional Photos**

























### **Location Map**







### Demographics Map & Report



| POPULATION                            | 0.25 MILES              | 0.5 MILES               | 1 MILE               |
|---------------------------------------|-------------------------|-------------------------|----------------------|
| Total Population                      | 12,963                  | 48,305                  | 177,208              |
| Average Age                           | 33.7                    | 31.1                    | 29.1                 |
| Average Age (Male)                    | 29.1                    | 27.7                    | 27.3                 |
| Average Age (Female)                  | 36.6                    | 34.1                    | 30.7                 |
|