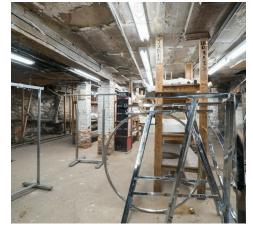

ailable SF: 1,400 - 3,900 SF

Building Size: 3,875 SF

Lot Size: 2.500 SF

Number of Units: 2

Zoning: R7A

#### **LOCATION OVERVIEW**

Located in the East Williamsburg neighborhood of Brooklyn between Varet St & Cook St near the Flushing Ave subway station.

Nearest Transit: J & M trains at Flushing Ave and the B43 bus line.

Nearby tenants include Shoppers World, Fabco Shoes, Jimmy Jazz, GNC, Chase Bank, Burger King, Dunkin', TD Bank, T-Mobile, Popular Bank, Sonic Drive-In, Kidtown, Taco Bell, Walgreens, Planet Fitness, Starbucks, Chipotle, and more!

#### **PROPERTY HIGHLIGHTS**

• Ground: 2,500 SF

• 2nd Floor: 1,400 SF

- Great frontage
- Surrounded by national tenants
- Signage opportunity
- Spaces can be leased together or seaprate





#### **Additional Photos**

























### **Location Map**







### Demographics Map & Report



| POPULATION                            | 0.25 MILES              | 0.5 MILES               | 1 MILE               |
|---------------------------------------|-------------------------|-------------------------|----------------------|
| Total Population                      | 12,963                  | 48,305                  | 177,208              |
| Average Age                           | 33.7                    | 31.1                    | 29.1                 |
| Average Age (Male)                    | 29.1                    | 27.7                    | 27.3                 |
| Average Age (Female)                  | 36.6                    | 34.1                    | 30.7                 |
|