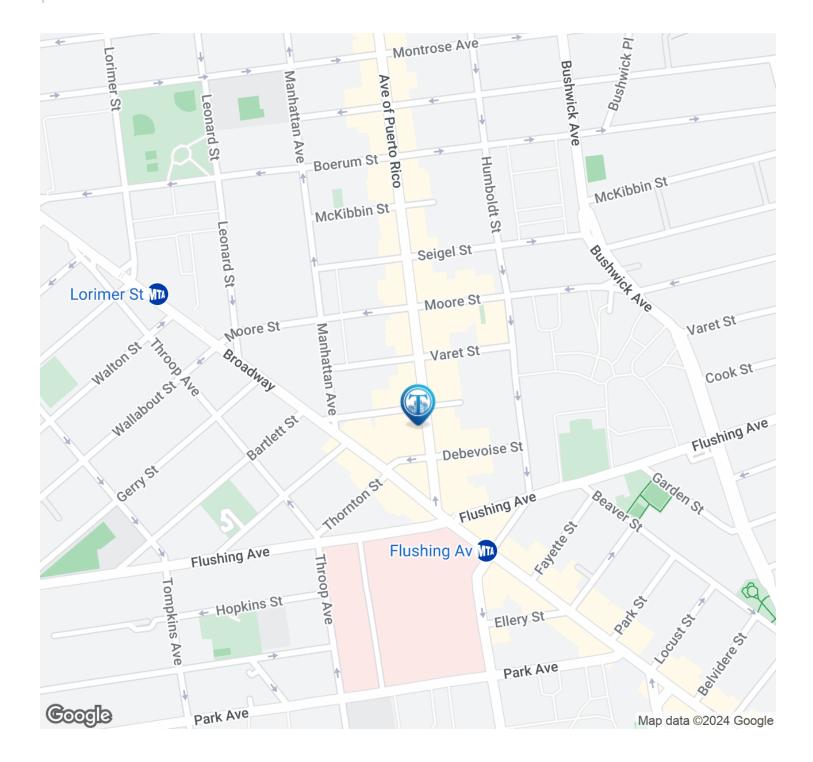

#### **LOCATION OVERVIEW**

Located in the East Williamsburg neighborhood of Brooklyn between Varet St & Cook St near the Flushing Ave subway station.

Nearest Transit: J & M trains at Flushing Ave and the B43 bus line.

### **Location Map**