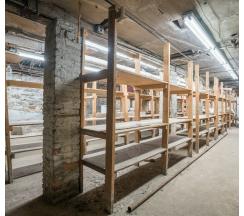

Available SF: 1,400 - 3,900 SF

Building Size: 3,875 SF

Lot Size: 2.500 SF

Number of Units: 2

Zoning: R7A

#### **LOCATION OVERVIEW**

Located in the East Williamsburg neighborhood of Brooklyn between Varet St & Cook St near the Flushing Ave subway station.

Nearest Transit: J & M trains at Flushing Ave and the B43 bus line.

Nearby tenants include Shoppers World, Fabco Shoes, Jimmy Jazz, GNC, Chase Bank, Burger King, Dunkin', TD Bank, T-Mobile, Popular Bank, Sonic Drive-In, Kidtown, Taco Bell, Walgreens, Planet Fitness, Starbucks, Chipotle, and more!

#### **PROPERTY HIGHLIGHTS**

• Ground: 2,500 SF

• 2nd Floor: 1,400 SF

- Great frontage
- Surrounded by national tenants
- Signage opportunity
- Spaces can be leased together or seaprate





#### **Additional Photos**

























### **Location Map**







### Demographics Map & Report



| POPULATION                            | 0.25 MILES              | 0.5 MILES               | 1 MILE               |
|---------------------------------------|-------------------------|-------------------------|----------------------|
| Total Population                      | 12,963                  | 48,305                  | 177,208              |
| Average Age                           | 33.7                    | 31.1                    | 29.1                 |
| Average Age (Male)                    | 29.1                    | 27.7                    | 27.3                 |
| Average Age (Female)                  | 36.6                    | 34.1                    | 30.7                 |
|