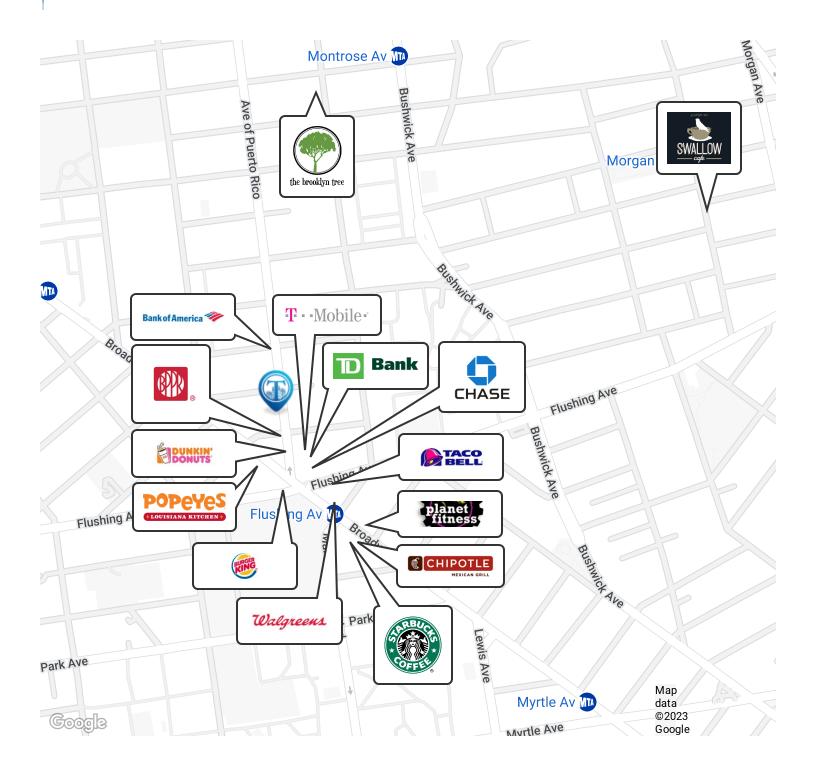

Nearby tenants include Shoppers World, Fabco Shoes, Jimmy Jazz, GNC, Chase Bank, Burger King, Dunkin', TD Bank, T-Mobile, Popular Bank, Sonic Drive-In, Kidtown, Taco Bell, Walgreens, Planet Fitness, Starbucks, Chipotle, and more!

### Retailer Map