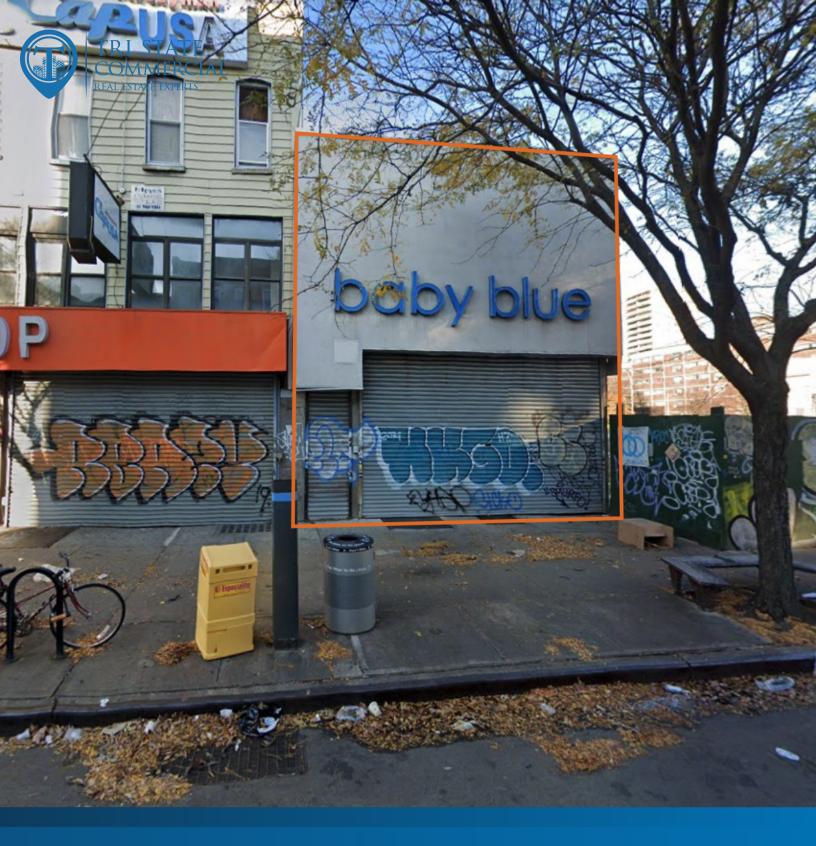

### FOR LEASE | RETAIL SPACE 1,400 - 3,900 SF | 39 Graham Ave | Retail and Office Space for Lease

39 Graham Avenue, Brooklyn, NY 11206

Shlomi Bagdadi 718.437.6100 sb@tristatecr.com Samuel Shouela 718.437.6100 x212 samuel.s@tristatecr.com

#### **OFFERING SUMMARY**

Lease Rate: Call: 718-437-6100 Available SF: 1,400 - 3,900 SF

Building Size: 3,875 SF

Lot Size: 2.500 SF

Number of Units: 2

Zoning: R7A

#### **PROPERTY HIGHLIGHTS**

• Ground: 2,500 SF

• 2nd Floor: 1,400 SF

- Great frontage
- Surrounded by national tenants
- Signage opportunity
- Spaces can be leased together or seaprate