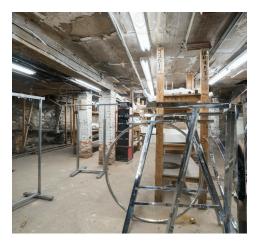

0 Available SF: 1,400 - 3,900 SF

Building Size: 3,875 SF

Lot Size: 2.500 SF

Number of Units: 2

Zoning: R7A

#### **LOCATION OVERVIEW**

Located in the East Williamsburg neighborhood of Brooklyn between Varet St & Cook St near the Flushing Ave subway station.

Nearest Transit: J & M trains at Flushing Ave and the B43 bus line.

Nearby tenants include Shoppers World, Fabco Shoes, Jimmy Jazz, GNC, Chase Bank, Burger King, Dunkin', TD Bank, T-Mobile, Popular Bank, Sonic Drive-In, Kidtown, Taco Bell, Walgreens, Planet Fitness, Starbucks, Chipotle, and more!

#### **PROPERTY HIGHLIGHTS**

• Ground: 2,500 SF

• 2nd Floor: 1,400 SF

- Great frontage
- Surrounded by national tenants
- Signage opportunity
- Spaces can be leased together or seaprate





#### **Additional Photos**

























### **Location Map**







### Demographics Map & Report



| POPULATION                            | 0.25 MILES              | 0.5 MILES               | 1 MILE               |
|---------------------------------------|-------------------------|-------------------------|----------------------|
| Total Population                      | 12,963                  | 48,305                  | 177,208              |
| Average Age                           | 33.7                    | 31.1                    | 29.1                 |
| Average Age (Male)                    | 29.1                    | 27.7                    | 27.3                 |
| Average Age (Female)                  | 36.6                    | 34.1                    | 30.7                 |
|