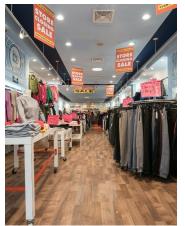

37-6100 Available SF: 1,400 - 3,900 SF

Building Size: 3,875 SF

Lot Size: 2.500 SF

Number of Units: 2

Zoning: R7A

#### **LOCATION OVERVIEW**

Located in the East Williamsburg neighborhood of Brooklyn between Varet St & Cook St near the Flushing Ave subway station.

Nearest Transit: J & M trains at Flushing Ave and the B43 bus line.

Nearby tenants include Shoppers World, Fabco Shoes, Jimmy Jazz, GNC, Chase Bank, Burger King, Dunkin', TD Bank, T-Mobile, Popular Bank, Sonic Drive-In, Kidtown, Taco Bell, Walgreens, Planet Fitness, Starbucks, Chipotle, and more!

#### **PROPERTY HIGHLIGHTS**

• Ground: 2,500 SF

• 2nd Floor: 1,400 SF

- Great frontage
- Surrounded by national tenants
- Signage opportunity
- Spaces can be leased together or seaprate





#### **Additional Photos**

























### **Location Map**







### Demographics Map & Report



| POPULATION                            | 0.25 MILES              | 0.5 MILES               | 1 MILE               |
|---------------------------------------|-------------------------|-------------------------|----------------------|
| Total Population                      | 12,963                  | 48,305                  | 177,208              |
| Average Age                           | 33.7                    | 31.1                    | 29.1                 |
| Average Age (Male)                    | 29.1                    | 27.7                    | 27.3                 |
| Average Age (Female)                  | 36.6                    | 34.1                    | 30.7                 |
|