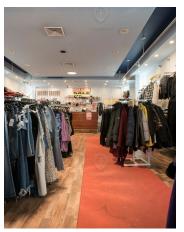

100 Available SF: 1,400 - 3,900 SF

Building Size: 3,875 SF

Lot Size: 2.500 SF

Number of Units: 2

Zoning: R7A

#### **LOCATION OVERVIEW**

Located in the East Williamsburg neighborhood of Brooklyn between Varet St & Cook St near the Flushing Ave subway station.

Nearest Transit: J & M trains at Flushing Ave and the B43 bus line.

Nearby tenants include Shoppers World, Fabco Shoes, Jimmy Jazz, GNC, Chase Bank, Burger King, Dunkin', TD Bank, T-Mobile, Popular Bank, Sonic Drive-In, Kidtown, Taco Bell, Walgreens, Planet Fitness, Starbucks, Chipotle, and more!

#### **PROPERTY HIGHLIGHTS**

• Ground: 2,500 SF

• 2nd Floor: 1,400 SF

- Great frontage
- Surrounded by national tenants
- Signage opportunity
- Spaces can be leased together or seaprate





#### **Additional Photos**

























### **Location Map**







### Demographics Map & Report



| POPULATION                            | 0.25 MILES              | 0.5 MILES               | 1 MILE               |
|---------------------------------------|-------------------------|-------------------------|----------------------|
| Total Population                      | 12,963                  | 48,305                  | 177,208              |
| Average Age                           | 33.7                    | 31.1                    | 29.1                 |
| Average Age (Male)                    | 29.1                    | 27.7                    | 27.3                 |
| Average Age (Female)                  | 36.6                    | 34.1                    | 30.7                 |
|