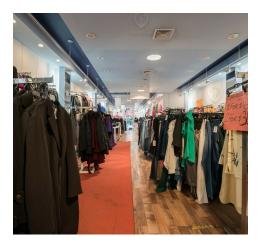

18-437-6100 Available SF: 1,400 - 3,900 SF

Building Size: 3,875 SF

Lot Size: 2.500 SF

Number of Units: 2

Zoning: R7A

#### **LOCATION OVERVIEW**

Located in the East Williamsburg neighborhood of Brooklyn between Varet St & Cook St near the Flushing Ave subway station.

Nearest Transit: J & M trains at Flushing Ave and the B43 bus line.

Nearby tenants include Shoppers World, Fabco Shoes, Jimmy Jazz, GNC, Chase Bank, Burger King, Dunkin', TD Bank, T-Mobile, Popular Bank, Sonic Drive-In, Kidtown, Taco Bell, Walgreens, Planet Fitness, Starbucks, Chipotle, and more!

#### **PROPERTY HIGHLIGHTS**

• Ground: 2,500 SF

• 2nd Floor: 1,400 SF

- Great frontage
- Surrounded by national tenants
- Signage opportunity
- Spaces can be leased together or seaprate





#### **Additional Photos**

























### **Location Map**







### Demographics Map & Report



| POPULATION                            | 0.25 MILES              | 0.5 MILES               | 1 MILE               |
|---------------------------------------|-------------------------|-------------------------|----------------------|
| Total Population                      | 12,963                  | 48,305                  | 177,208              |
| Average Age                           | 33.7                    | 31.1                    | 29.1                 |
| Average Age (Male)                    | 29.1                    | 27.7                    | 27.3                 |
| Average Age (Female)                  | 36.6                    | 34.1                    | 30.7                 |
|