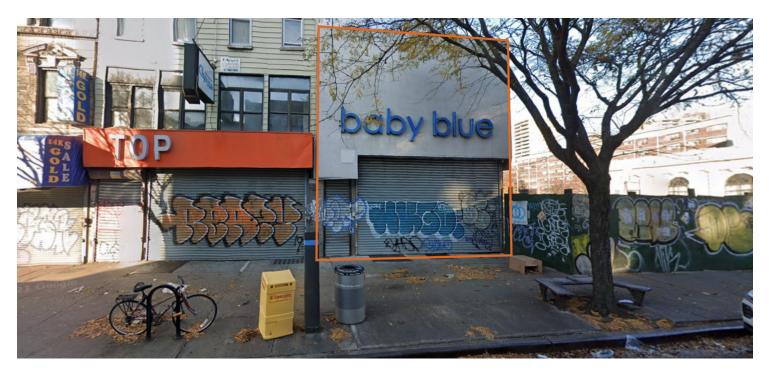

#### **LOCATION OVERVIEW**

Located in the East Williamsburg neighborhood of Brooklyn between Varet St & Cook St near the Flushing Ave subway station.

Nearest Transit: J & M trains at Flushing Ave and the B43 bus line.

### **Location Map**