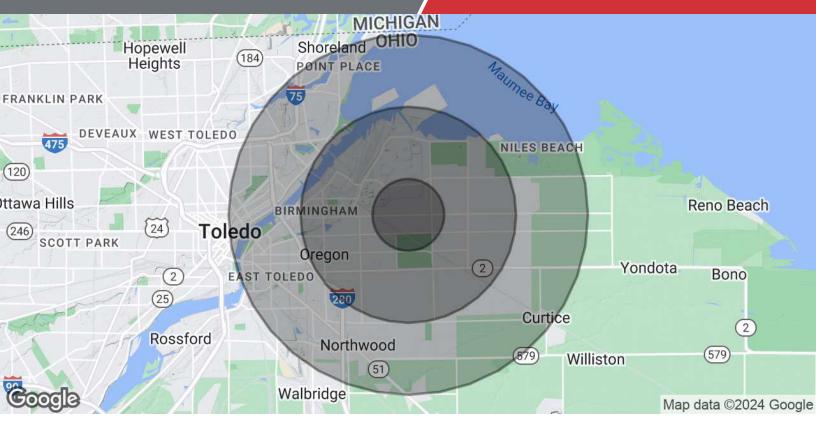

### For Sale

24.38 Acres | \$35,000 / AC Industrial Park Location

| Population           | 1 Mile    | 3 Miles   | 5 Miles  |
|----------------------|-----------|-----------|----------|
| Total Population     | 640       | 20,393    | 80,162   |
| Average Age          | 41.4      | 45.7      | 39.2     |
| Average Age (Male)   | 30.1      | 43.3      | 37.4     |
| Average Age (Female) | 47.5      | 47.5      | 40.3     |
| Households & Income  | 1 Mile    | 3 Miles   | 5 Miles  |
| Total Households     | 214       | 9,266     | 38,434   |
| # of Persons per HH  | 3.0       | 2.2       | 2.1      |
| Average HH Income    | \$89,887  | \$64,660  | \$47,150 |
| Average House Value  | \$190,838 | \$133,780 | \$83,493 |
|                      |           |           |          |

2020 American Community Survey (ACS)