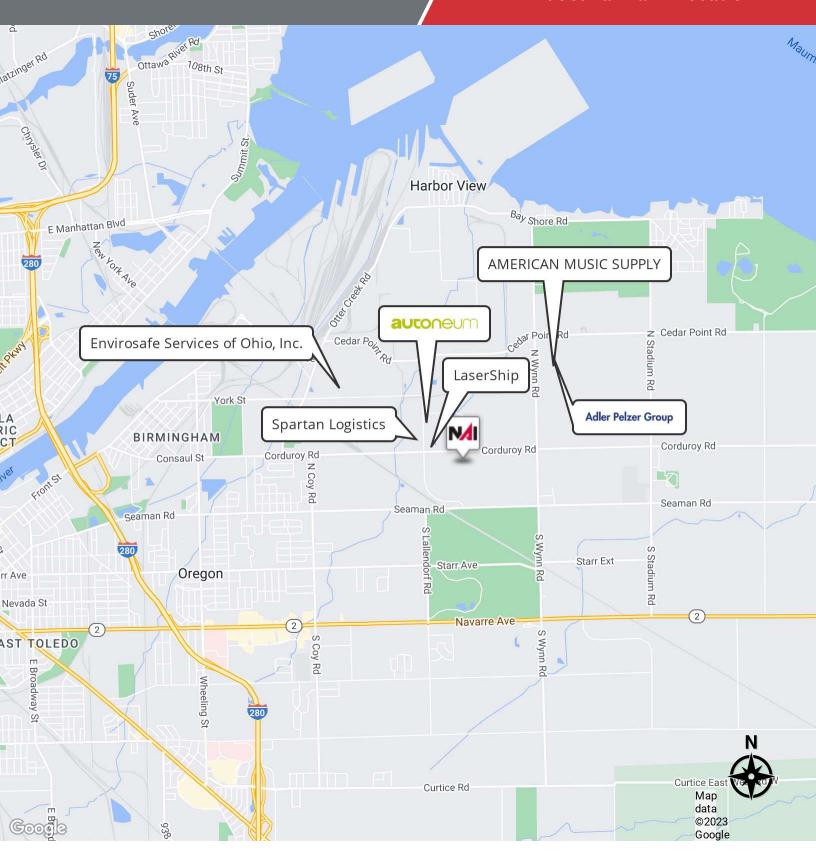

#### **Property Highlights**

- Across from the new Oregon Industrial Park
- · Utilities to site
- · Topography is flat
- · Easy access to I-280

#### **Property Overview**

The sale is for 24.38 Acres of land in Oregon, OH. This property is in close proximity to an industrial park and would be ideal for a manufacturing and warehousing development. Sale price is \$35,000 per acre.