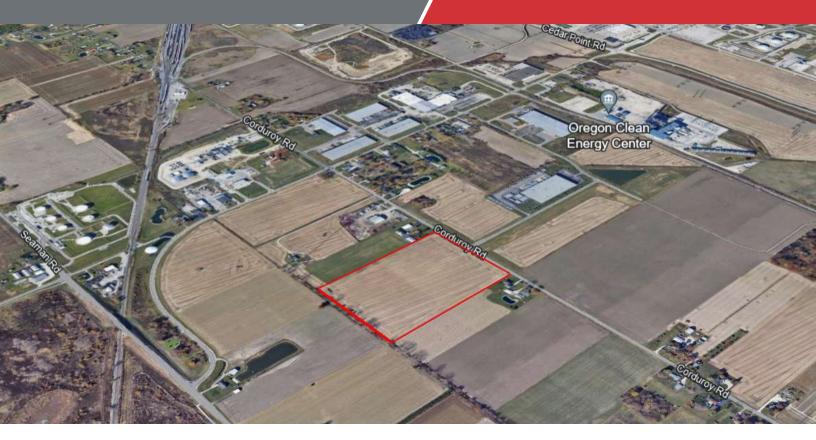

# Corduroy Rd At Blue Heron Dr.

Parcel #: 4411500 Oregon, Ohio 43616

#### **Property Highlights**

- Across from the new Oregon Industrial Park
- · Utilities to site
- · Topography is flat
- · Easy access to I-280

#### **Property Overview**

The sale is for 24.38 Acres of land in Oregon, OH. This property is in close proximity to an industrial park and would be ideal for a manufacturing and warehousing development. Sale price is \$35,000 per acre.

# For Sale

24.38 Acres | \$35,000 / AC Industrial Park Location

| Sale Price           | \$853,300<br>(\$35,000/Acre)     |
|----------------------|----------------------------------|
| Location Information |                                  |
| Street Address       | 0 Corduroy Rd                    |
| City, State, Zip     | Oregon, OH 43616                 |
| County               | Lucas                            |
| Market               | Toledo                           |
| Sub-market           | Oregon                           |
| Cross-Streets        | Corduroy Rd and Blue Heron<br>Dr |
| Signal Intersection  | No                               |
| Road Type            | Paved                            |
| Market Type          | Small                            |
| Nearest Highway      | Interstate 280                   |