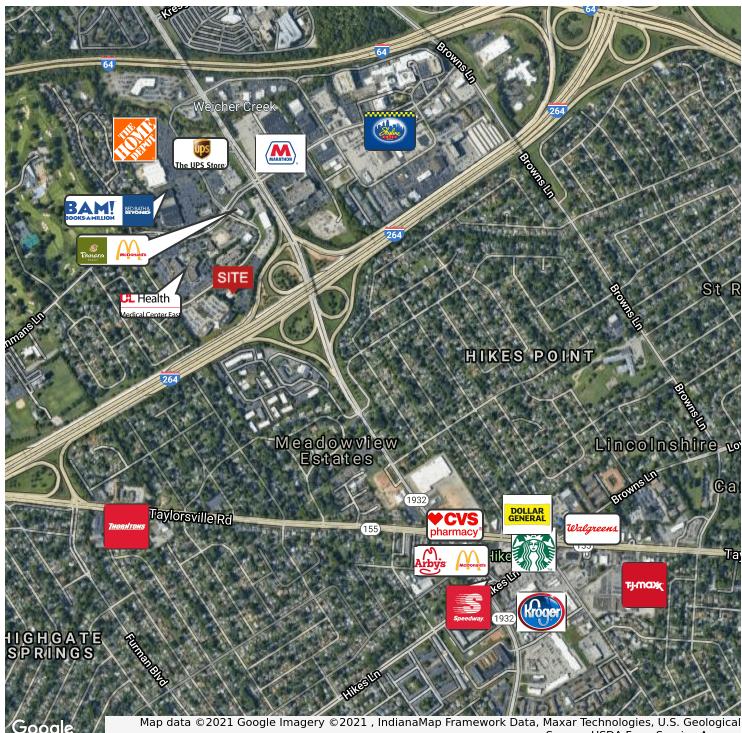

# NIFortis Group

462 South 4th Street Louisville, Kentucky 40202 502 583 4040 tel naifortis.com

N/IFortis Group

Survey, USDA Farm Service Agency

462 South 4th Street Louisville, Kentucky 40202 502 583 4040 tel naifortis.com