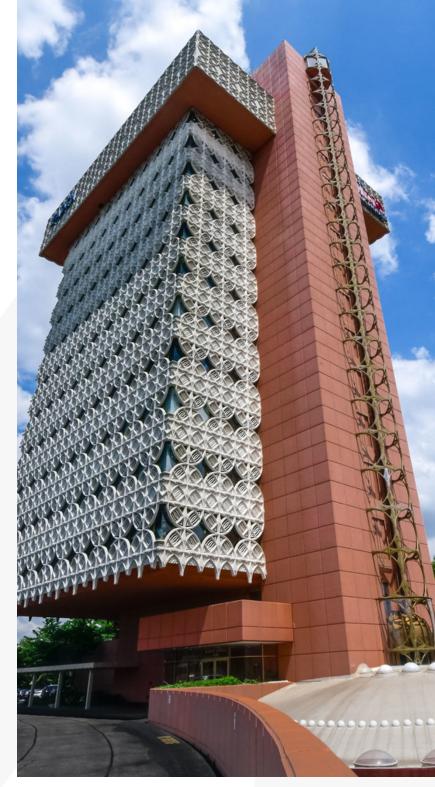

# Wright Tower

6100 Dutchmans Lane Louisville, Kentucky 40205

#### **Property Description**

Newly renovated, Wright Tower has desirable office space available. This Frank Lloyd Wright inspired, 16 floors, Class A office building offers 24-hour security, 365-days a year. Additional features include janitorial services 5 days a week along with on-site management staff. There is also a beautiful civic center located in the lower level, available to rent for seminars, parties and meetings (max. cap. 250). It is conveniently located in a suburban area with high-end retail and office on the prestigious East End of Louisville and only 10 minutes from downtown Louisville, while also being adjacent to I-64 and I-264.

#### **Property Highlights**

- 6,629 SF Available for Lease
- 16 Floors | Class A Building
- · 24-Hour Security, 365 days a year
- On-site management staff & janitorial services 5 days per week
- Located in prestigious East End of Louisville
- Only 10 minutes from downtown Louisville & adjacent to I-64 & I-264