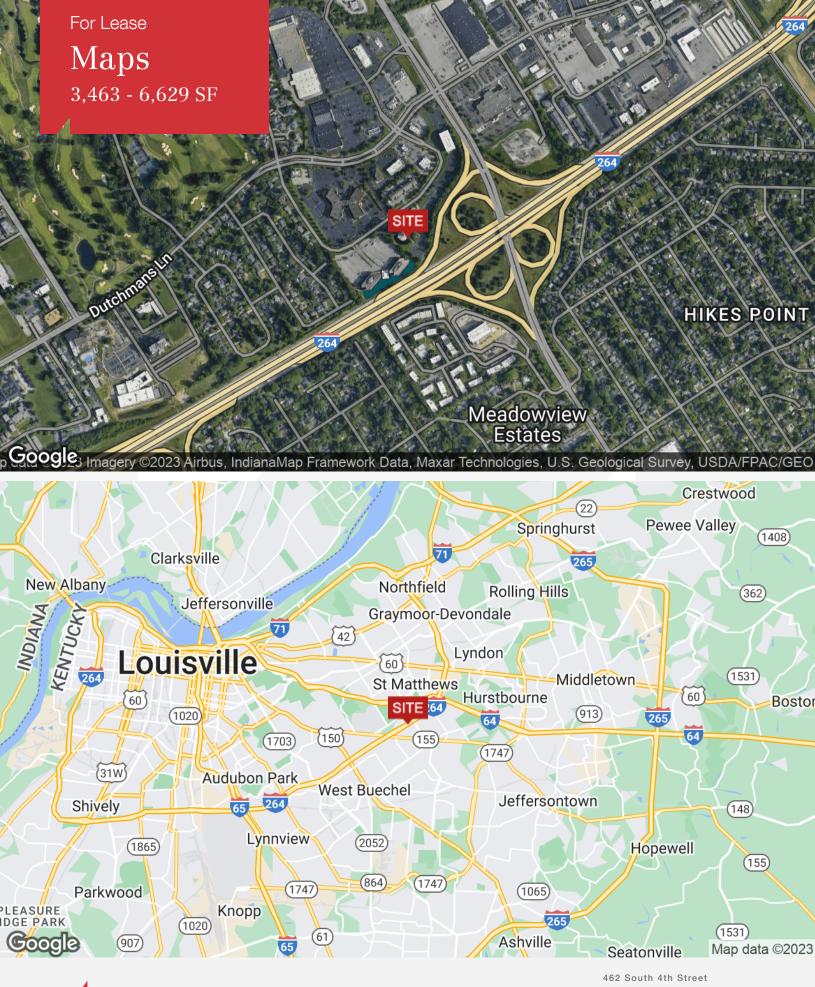

# NIFortis Group

462 South 4th Street Louisville, Kentucky 40202 502 583 4040 tel naifortis.com

N/IFortis Group

Survey, USDA Farm Service Agency

462 South 4th Street Louisville, Kentucky 40202 502 583 4040 tel naifortis.com