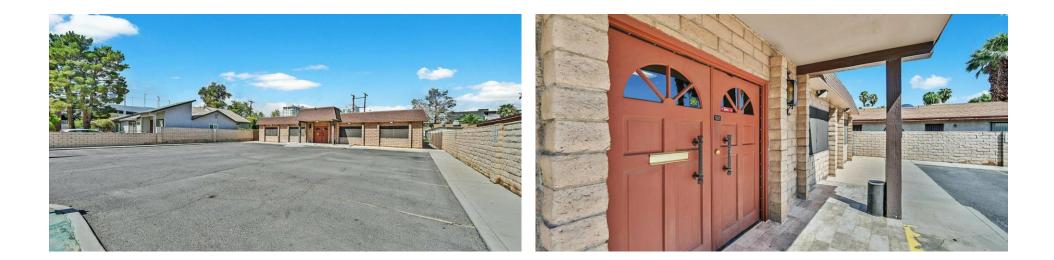

#### **PROPERTY DESCRIPTION**

Strong location within Downtown Las Vegas. The office has more parking spaces than is typical for Downtown, with twelve spaces in the front and three in the back (4:1000 sq.ft.). Presently occupied by an owner-user and several month-to-month tenants. A buyer has the opportunity to fully occupy the space or continue to work with existing month-to-month tenants.

### **PROPERTY DETAILS**

- Situated in the growing Downtown area
- Strong location for legal, accounting or other professional uses
- Well parked for Downtown with 15 total spaces (4:1000 sq.ft.)
- 11 private offices plus 1 large room across the rear/ can be divided up into 2 offices
- All electric building
- Private conference room
- Kitchen area