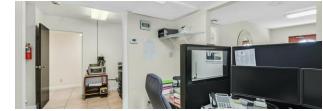

#### **PROPERTY DESCRIPTION**

Strong location within Downtown Las Vegas. The office has more parking spaces than is typical for Downtown, with twelve spaces in the front and three in the back (4:1000 sq.ft.). Presently occupied by an owner-user and several month-to-month tenants. A buyer has the opportunity to fully occupy the space or continue to work with existing month-to-month tenants.

The building has 11 private offices and one large room that could be divided into two additional offices. This building also contains a private conference room, a reception and waiting area and a kitchen.

### **PROPERTY DETAILS**

- Situated in the growing Downtown area
- Strong location for legal, accounting or other professional uses
- Well parked for Downtown with 15 total spaces (4:1000 sq.ft.)
- 11 private offices plus 1 large room across the rear/ can be divided up into 2 offices
- All electric building
- Private conference room
- Kitchen area