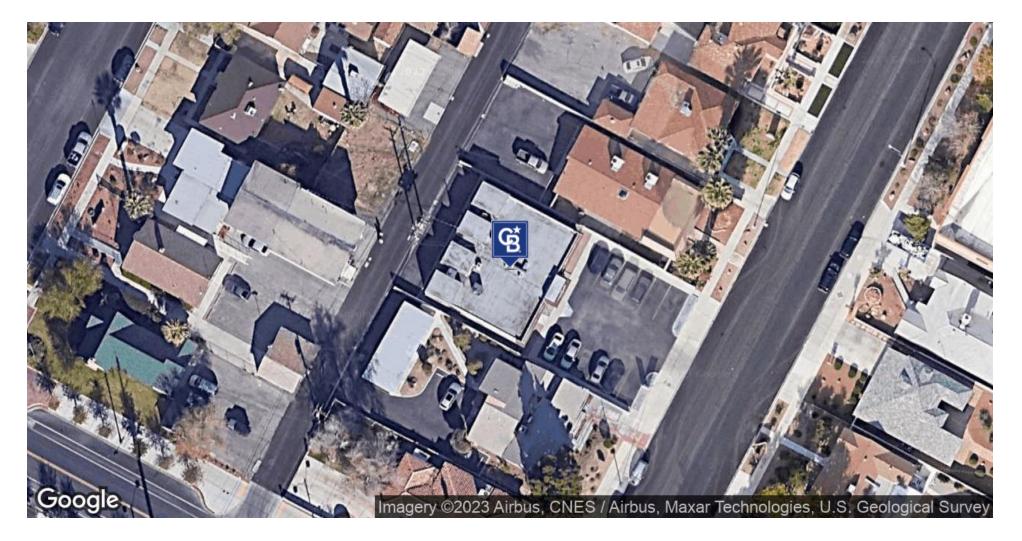

#### 718 S 8TH ST OFFICE

718 S 8th St Las Vegas, NV 89101

#### **PROPERTY DESCRIPTION**

Strong location within Downtown Las Vegas. The office has more parking spaces than is typical for Downtown, with twelve spaces in the front and three in the back (4:1000 sq.ft.). Presently occupied by an owner-user and several month-to-month tenants. A buyer has the opportunity to fully occupy the space or continue to work with existing month-to-month tenants.