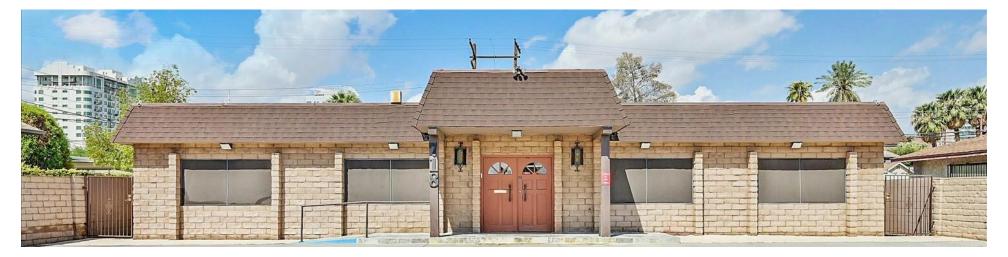

#### 718 S 8TH ST OFFICE

718 S 8th St Las Vegas, NV 89101

#### **PROPERTY DESCRIPTION**

Strong location within Downtown Las Vegas. The office has more parking spaces than is typical for Downtown, with twelve spaces in the front and three in the back (4:1000 sq.ft.). Presently occupied by an owner-user and several month-to-month tenants. A buyer has the opportunity to fully occupy the space or continue to work with existing month-to-month tenants.

The building has 11 private offices and one large room that could be divided into two additional offices. This building also contains a private conference room, a reception and waiting area and a kitchen.

### **PROPERTY DETAILS**

- Situated in the growing Downtown area
- Strong location for legal, accounting or other professional uses
- Well parked for Downtown with 15 total spaces (4:1000 sq.ft.)
- 11 private offices plus 1 large room across the rear/ can be divided up into 2 offices
- All electric building
- Private conference room
- Kitchen area