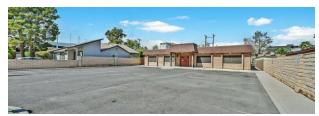

#### 718 S 8TH ST OFFICE

718 S 8th St Las Vegas, NV 89101

#### **PROPERTY DESCRIPTION**

Strong location within Downtown Las Vegas. The office has more parking spaces than is typical for Downtown, with twelve spaces in the front and three in the back (4:1000 sq.ft.). Presently occupied by an owner-user and several month-to-month tenants. A buyer has the opportunity to fully occupy the space or continue to work with existing month-to-month tenants.

The building has 11 private offices and one large room that could be divided into two additional offices. This building also contains a private conference room, a reception and waiting area and a kitchen.

### **PROPERTY DETAILS**

- Situated in the growing Downtown area
- Strong location for legal, accounting or other professional uses
- Well parked for Downtown with 15 total spaces (4:1000 sq.ft.)
- 11 private offices plus 1 large room across the rear/ can be divided up into 2 offices
- All electric building
- Private conference room
- Kitchen area