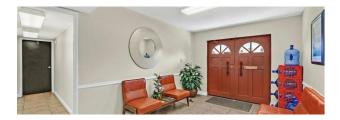

#### **PROPERTY DESCRIPTION**

Strong location within Downtown Las Vegas. The office has more parking spaces than is typical for Downtown, with twelve spaces in the front and three in the back (4:1000 sq.ft.). Presently occupied by an owner-user and several month-to-month tenants. A buyer has the opportunity to fully occupy the space or continue to work with existing month-to-month tenants.

The building has 11 private offices and one large room that could be divided into two additional offices. This building also contains a private conference room, a reception and waiting area and a kitchen.

### **PROPERTY DETAILS**

- Situated in the growing Downtown area
- Strong location for legal, accounting or other professional uses
- Well parked for Downtown with 15 total spaces (4:1000 sq.ft.)
- 11 private offices plus 1 large room across the rear/ can be divided up into 2 offices
- All electric building
- Private conference room
- Kitchen area