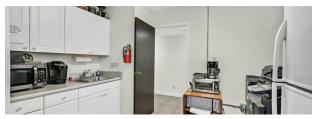

The building has 11 private offices and one large room that could be divided into two additional offices. This building also contains a private conference room, a reception and waiting area and a kitchen.

### **PROPERTY DETAILS**

- Situated in the growing Downtown area
- Strong location for legal, accounting or other professional uses
- Well parked for Downtown with 15 total spaces (4:1000 sq.ft.)
- 11 private offices plus 1 large room across the rear/ can be divided up into 2 offices
- All electric building
- Private conference room
- Kitchen area