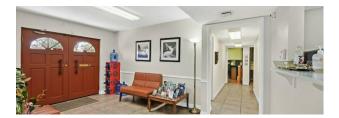

#### **PROPERTY DESCRIPTION**

Strong location within Downtown Las Vegas. The office has more parking spaces than is typical for Downtown, with twelve spaces in the front and three in the back (4:1000 sq.ft.). Presently occupied by an owner-user and several month-to-month tenants. A buyer has the opportunity to fully occupy the space or continue to work with existing month-to-month tenants.

The building has 11 private offices and one large room that could be divided into two additional offices. This building also contains a private conference room, a reception and waiting area and a kitchen.

### **PROPERTY DETAILS**

- Situated in the growing Downtown area
- Strong location for legal, accounting or other professional uses
- Well parked for Downtown with 15 total spaces (4:1000 sq.ft.)
- 11 private offices plus 1 large room across the rear/ can be divided up into 2 offices
- All electric building
- Private conference room
- Kitchen area