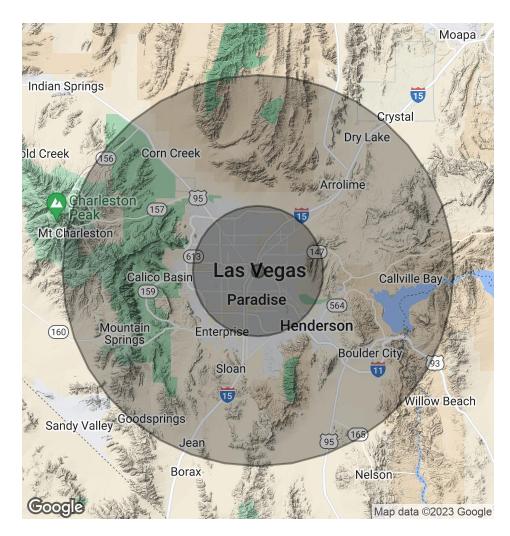

| DEMOGRAPHICS      | 1 MILE   | 10 MILES  | 30 MILES  |
|-------------------|----------|-----------|-----------|
| Total Households  | 9,530    | 618,091   | 889,287   |
| Total Population  | 18,350   | 1,507,496 | 2,182,599 |
| Average HH Income | \$40,947 | \$63,362  | \$74,481  |

#### 718 S 8TH ST OFFICE

718 S 8th St Las Vegas, NV 89101

| POPULATION           | 1 MILE    | 10 MILES  | 30 MILES  |
|----------------------|-----------|-----------|-----------|
| Total Population     | 18,350    | 1,507,496 | 2,182,599 |
| Average Age          | 41.4      | 37.4      | 38.1      |
| Average Age (Male)   | 42.3      | 36.5      | 37.3      |
| Average Age (Female) | 38.6      | 38.1      | 38.7      |
|                      |           |           |           |
| HOUSEHOLDS & INCOME  | 1 MILE    | 10 MILES  | 30 MILES  |
| Total Households     | 9,530     | 618,091   | 889,287   |
| # of Persons per HH  | 1.9       | 2.4       | 2.5       |
| Average HH Income    | \$40,947  | \$63,362  | \$74,481  |
| Average House Value  | \$165,907 | \$233,798 | \$274,472 |