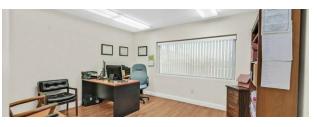

The building has 11 private offices and one large room that could be divided into two additional offices. This building also contains a private conference room, a reception and waiting area and a kitchen.

### **PROPERTY DETAILS**

- Situated in the growing Downtown area
- Strong location for legal, accounting or other professional uses
- Well parked for Downtown with 15 total spaces (4:1000 sq.ft.)
- 11 private offices plus 1 large room across the rear/ can be divided up into 2 offices
- All electric building
- Private conference room
- Kitchen area