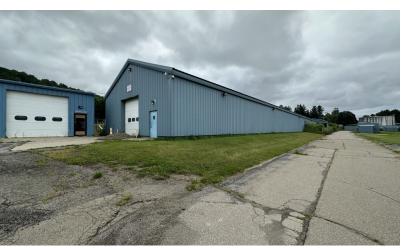

#### PROPERTY OVERVIEW

Excellent warehouse and office space opportunity for lease located in Wellsville New York. This facility has a magnitude of different possibilities for any business. Situated on 100+ acres of land is 400,000 +/- SF facility is separated into three sections. The front building located at the corner of Coach Street and O'Connor Street is a 40,000-square-foot office facility on two floors. This office space has both a lower level parking as well as a upper level parking making access very easy. The space could easily be converted into any business usage or opportunity with excellent exposure to the main road. Located directly behind the front building is a middle office building that is 16,000+/- ft. The space is the connecting point between both the warehouse facility and the front office. These offices were formally used by the Navy and are connected by a second-floor walkway to the other buildings. Both of these office spaces are currently vacant. The third building is a 340,000+/- SF industrial warehouse facility. This complex is one-third occupied by 5 existing tenants with a range of short and long-term agreements. This facility is broken into multiple different sections that can easily be subdivided and or opened up for the potential tenant occupying the space. There are two truck docs located on the eastern part of the facility in its own separate receiving area that is connected to the middle of the building. This facility is ultimately one giant open floor plan with three different ceiling heights which include 50 feet, 26 feet, and 15 feet respectively. This building is ideal for any and all potential opportunities for not only the space available in size but also for the water and electric provided to the property. Current owners have been maintaining the building for the last few years making sure that all necessary requirements have been maintained for their tenants. For more information please contact Rick Recckio at 716-998-4422

#### PROPERTY HIGHLIGHTS

- 398,007+/- SF BUILDING
- 100+/- Acres
- Warehouse and Office Space
- 400,000 +/- SF Facility
- 2 Truck Docks

37 Coats St, Wellsville, NY 14895

37 Coats St, Wellsville, NY 14895