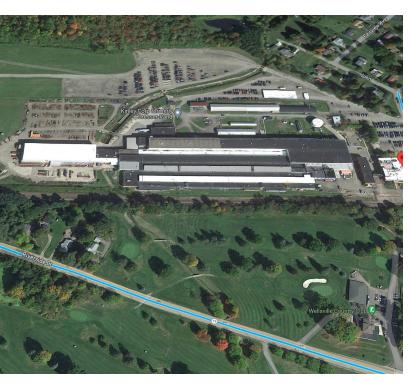

#### PROPERTY OVERVIEW

Excellent warehouse and office space opportunity for lease located in Wellsville New York. This facility has a magnitude of different possibilities for any business. Situated on 100+ acres of land is 400,000 +/- SF facility is separated into three sections. The front building located at the corner of Coach Street and O'Connor Street is a 40,000-square-foot office facility on two floors. This office space has both a lower level parking as well as a upper level parking making access very easy. The space could easily be converted into any business usage or opportunity with excellent exposure to the main road. Located directly behind the front building is a middle office building that is 16,000+/- ft. The space is the connecting point between both the warehouse facility and the front office. These offices were formally used by the Navy and are connected by a second-floor walkway to the other buildings. Both of these office spaces are currently vacant. The third building is a 340,000+/- SF industrial warehouse facility. This complex is one-third occupied by 5 existing tenants with a range of short and long-term agreements. This facility is broken into multiple different sections that can easily be subdivided and or opened up for the potential tenant occupying the space. There are two truck docs located on the eastern part of the facility in its own separate receiving area that is connected to the middle of the building. This facility is ultimately one giant open floor plan with three different ceiling heights which include 50 feet, 26 feet, and 15 feet respectively. This building is ideal for any and all potential opportunities for not only the space available in size but also for the water and electric provided to the property. Current owners have been maintaining the building for the last few years making sure that all necessary requirements have been maintained for their tenants. For more information please contact Rick Recckio at 716-998-4422

#### PROPERTY HIGHLIGHTS

- 398,007+/- SF BUILDING
- 100+/- Acres
- Warehouse and Office Space
- 400,000 +/- SF Facility
- 2 Truck Docks

37 Coats St, Wellsville, NY 14895

37 Coats St, Wellsville, NY 14895