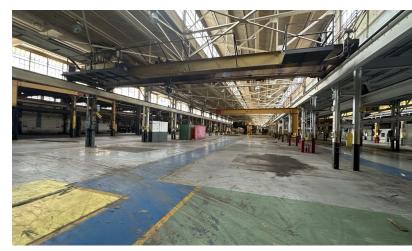

#### PROPERTY OVERVIEW

Excellent warehouse and office space opportunity for lease located in Wellsville New York. This facility has a magnitude of different possibilities for any business. Situated on 100+ acres of land is 400,000 +/- SF facility is separated into three sections. The front building located at the corner of Coach Street and O'Connor Street is a 40,000-square-foot office facility on two floors. This office space has both a lower level parking as well as a upper level parking making access very easy. The space could easily be converted into any business usage or opportunity with excellent exposure to the main road. Located directly behind the front building is a middle office building that is 16,000+/- ft. The space is the connecting point between both the warehouse facility and the front office. These offices were formally used by the Navy and are connected by a second-floor walkway to the other buildings. Both of these office spaces are currently vacant. The third building is a 340,000+/- SF industrial warehouse facility. This complex is one-third occupied by 5 existing tenants with a range of short and long-term agreements. This facility is broken into multiple different sections that can easily be subdivided and or opened up for the potential tenant occupying the space. There are two truck docs located on the eastern part of the facility in its own separate receiving area that is connected to the middle of the building. This facility is ultimately one giant open floor plan with three different ceiling heights which include 50 feet, 26 feet, and 15 feet respectively. This building is ideal for any and all potential opportunities for not only the space available in size but also for the water and electric provided to the property. Current owners have been maintaining the building for the last few years making sure that all necessary requirements have been maintained for their tenants. For more information please contact Rick Recckio at 716-998-4422

#### PROPERTY HIGHLIGHTS

- 398,007+/- SF BUILDING
- 100+/- Acres
- Warehouse and Office Space
- 400,000 +/- SF Facility
- 2 Truck Docks

37 Coats St, Wellsville, NY 14895

37 Coats St, Wellsville, NY 14895