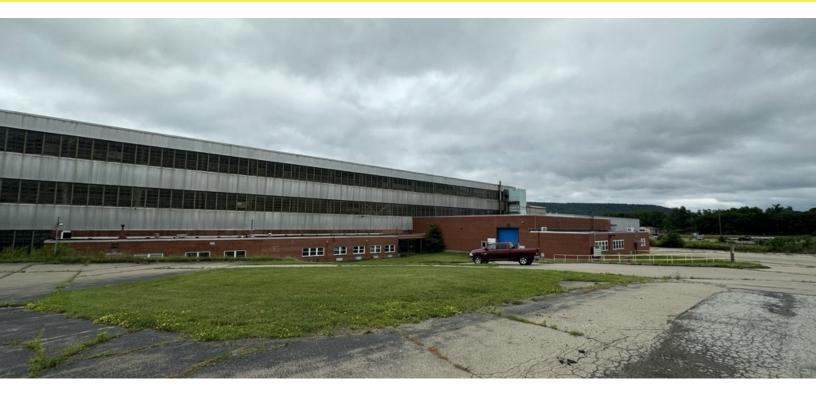

#### PROPERTY OVERVIEW

Excellent warehouse and office space opportunity for lease located in Wellsville New York. This facility has a magnitude of different possibilities for any business. Situated on 100+ acres of land is 400,000 +/- SF facility is separated into three sections. The front building located at the corner of Coach Street and O'Connor Street is a 40,000-square-foot office facility on two floors. This office space has both a lower level parking as well as a upper level parking making access very easy. The space could easily be converted into any business usage or opportunity with excellent exposure to the main road. Located directly behind the front building is a middle office building that is 16,000+/- ft. The space is the connecting point between both the warehouse facility and the front office. These offices were formally used by the Navy and are connected by a second-floor walkway to the other buildings. Both of these office spaces are currently vacant. The third building is a 340,000+/- SF industrial warehouse facility. This complex is one-third occupied by 5 existing tenants with a range of short and long-term agreements. This facility is broken into multiple different sections that can easily be subdivided and or opened up for the potential tenant occupying the space. There are two truck docs located on the eastern part of the facility in its own separate receiving area that is connected to the middle of the building. This facility is ultimately one giant open floor plan with three different ceiling heights which include 50 feet, 26 feet, and 15 feet respectively. This building is ideal for any and all potential opportunities for not only the space available in size but also for the water and electric provided to the property. Current owners have been maintaining the building for the last few years making sure that all necessary requirements have been maintained for their tenants. For more information please contact Rick Recckio at 716-998-4422

#### PROPERTY HIGHLIGHTS

- 398,007+/- SF BUILDING
- 100+/- Acres
- Warehouse and Office Space
- 400,000 +/- SF Facility
- 2 Truck Docks

37 Coats St, Wellsville, NY 14895

37 Coats St, Wellsville, NY 14895