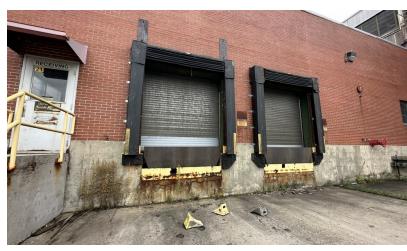

#### PROPERTY OVERVIEW

Excellent warehouse and office space opportunity for lease located in Wellsville New York. This facility has a magnitude of different possibilities for any business. Situated on 100+ acres of land is 400,000 +/- SF facility is separated into three sections. The front building located at the corner of Coach Street and O'Connor Street is a 40,000-square-foot office facility on two floors. This office space has both a lower level parking as well as a upper level parking making access very easy. The space could easily be converted into any business usage or opportunity with excellent exposure to the main road. Located directly behind the front building is a middle office building that is 16,000+/- ft. The space is the connecting point between both the warehouse facility and the front office. These offices were formally used by the Navy and are connected by a second-floor walkway to the other buildings. Both of these office spaces are currently vacant. The third building is a 340,000+/- SF industrial warehouse facility. This complex is one-third occupied by 5 existing tenants with a range of short and long-term agreements. This facility is broken into multiple different sections that can easily be subdivided and or opened up for the potential tenant occupying the space. There are two truck docs located on the eastern part of the facility in its own separate receiving area that is connected to the middle of the building. This facility is ultimately one giant open floor plan with three different ceiling heights which include 50 feet, 26 feet, and 15 feet respectively. This building is ideal for any and all potential opportunities for not only the space available in size but also for the water and electric provided to the property. Current owners have been maintaining the building for the last few years making sure that all necessary requirements have been maintained for their tenants. For more information please contact Rick Recckio at 716-998-4422

#### PROPERTY HIGHLIGHTS

- 398,007+/- SF BUILDING
- 100+/- Acres
- Warehouse and Office Space
- 400,000 +/- SF Facility
- 2 Truck Docks

37 Coats St, Wellsville, NY 14895

37 Coats St, Wellsville, NY 14895