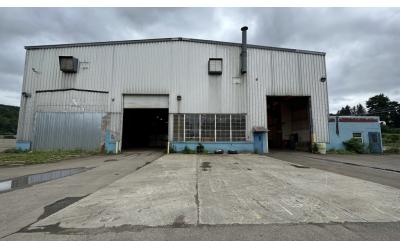

#### PROPERTY OVERVIEW

Excellent warehouse and office space opportunity for lease located in Wellsville New York. This facility has a magnitude of different possibilities for any business. Situated on 100+ acres of land is 400,000 +/- SF facility is separated into three sections. The front building located at the corner of Coach Street and O'Connor Street is a 40,000-square-foot office facility on two floors. This office space has both a lower level parking as well as a upper level parking making access very easy. The space could easily be converted into any business usage or opportunity with excellent exposure to the main road. Located directly behind the front building is a middle office building that is 16,000+/- ft. The space is the connecting point between both the warehouse facility and the front office. These offices were formally used by the Navy and are connected by a second-floor walkway to the other buildings. Both of these office spaces are currently vacant. The third building is a 340,000+/- SF industrial warehouse facility. This complex is one-third occupied by 5 existing tenants with a range of short and long-term agreements. This facility is broken into multiple different sections that can easily be subdivided and or opened up for the potential tenant occupying the space. There are two truck docs located on the eastern part of the facility in its own separate receiving area that is connected to the middle of the building. This facility is ultimately one giant open floor plan with three different ceiling heights which include 50 feet, 26 feet, and 15 feet respectively. This building is ideal for any and all potential opportunities for not only the space available in size but also for the water and electric provided to the property. Current owners have been maintaining the building for the last few years making sure that all necessary requirements have been maintained for their tenants. For more information please contact Rick Recckio at 716-998-4422