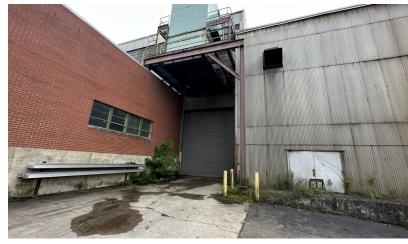

#### PROPERTY OVERVIEW

Excellent warehouse and office space opportunity for lease located in Wellsville New York. This facility has a magnitude of different possibilities for any business. Situated on 100+ acres of land is 400,000 +/- SF facility is separated into three sections. The front building located at the corner of Coach Street and O'Connor Street is a 40,000-square-foot office facility on two floors. This office space has both a lower level parking as well as a upper level parking making access very easy. The space could easily be converted into any business usage or opportunity with excellent exposure to the main road. Located directly behind the front building is a middle office building that is 16,000+/- ft. The space is the connecting point between both the warehouse facility and the front office. These offices were formally used by the Navy and are connected by a second-floor walkway to the other buildings. Both of these office spaces are currently vacant. The third building is a 340,000+/- SF industrial warehouse facility. This complex is one-third occupied by 5 existing tenants with a range of short and long-term agreements. This facility is broken into multiple different sections that can easily be subdivided and or opened up for the potential tenant occupying the space. There are two truck docs located on the eastern part of the facility in its own separate receiving area that is connected to the middle of the building. This facility is ultimately one giant open floor plan with three different ceiling heights which include 50 feet, 26 feet, and 15 feet respectively. This building is ideal for any and all potential opportunities for not only the space available in size but also for the water and electric provided to the property. Current owners have been maintaining the building for the last few years making sure that all necessary requirements have been maintained for their tenants. For more information please contact Rick Recckio at 716-998-4422

#### PROPERTY HIGHLIGHTS

- 398,007+/- SF BUILDING
- 100+/- Acres
- Warehouse and Office Space
- 400,000 +/- SF Facility
- 2 Truck Docks

37 Coats St, Wellsville, NY 14895

37 Coats St, Wellsville, NY 14895