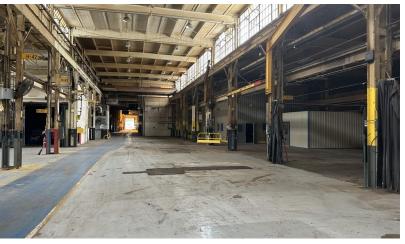

#### PROPERTY OVERVIEW

Excellent warehouse and office space opportunity for lease located in Wellsville New York. This facility has a magnitude of different possibilities for any business. Situated on 100+ acres of land is 400,000 +/- SF facility is separated into three sections. The front building located at the corner of Coach Street and O'Connor Street is a 40,000-square-foot office facility on two floors. This office space has both a lower level parking as well as a upper level parking making access very easy. The space could easily be converted into any business usage or opportunity with excellent exposure to the main road. Located directly behind the front building is a middle office building that is 16,000+/- ft. The space is the connecting point between both the warehouse facility and the front office. These offices were formally used by the Navy and are connected by a second-floor walkway to the other buildings. Both of these office spaces are currently vacant. The third building is a 340,000+/- SF industrial warehouse facility. This complex is one-third occupied by 5 existing tenants with a range of short and long-term agreements. This facility is broken into multiple different sections that can easily be subdivided and or opened up for the potential tenant occupying the space. There are two truck docs located on the eastern part of the facility in its own separate receiving area that is connected to the middle of the building. This facility is ultimately one giant open floor plan with three different ceiling heights which include 50 feet, 26 feet, and 15 feet respectively. This building is ideal for any and all potential opportunities for not only the space available in size but also for the water and electric provided to the property. Current owners have been maintaining the building for the last few years making sure that all necessary requirements have been maintained for their tenants. For more information please contact Rick Recckio at 716-998-4422

#### PROPERTY HIGHLIGHTS

- 398,007+/- SF BUILDING
- 100+/- Acres
- Warehouse and Office Space
- 400,000 +/- SF Facility
- 2 Truck Docks

37 Coats St, Wellsville, NY 14895

37 Coats St, Wellsville, NY 14895