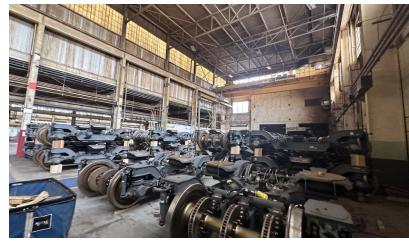

#### PROPERTY OVERVIEW

Excellent warehouse and office space opportunity for lease located in Wellsville New York. This facility has a magnitude of different possibilities for any business. Situated on 100+ acres of land is 400,000 +/- SF facility is separated into three sections. The front building located at the corner of Coach Street and O'Connor Street is a 40,000-square-foot office facility on two floors. This office space has both a lower level parking as well as a upper level parking making access very easy. The space could easily be converted into any business usage or opportunity with excellent exposure to the main road. Located directly behind the front building is a middle office building that is 16,000+/- ft. The space is the connecting point between both the warehouse facility and the front office. These offices were formally used by the Navy and are connected by a second-floor walkway to the other buildings. Both of these office spaces are currently vacant. The third building is a 340,000+/- SF industrial warehouse facility. This complex is one-third occupied by 5 existing tenants with a range of short and long-term agreements. This facility is broken into multiple different sections that can easily be subdivided and or opened up for the potential tenant occupying the space. There are two truck docs located on the eastern part of the facility in its own separate receiving area that is connected to the middle of the building. This facility is ultimately one giant open floor plan with three different ceiling heights which include 50 feet, 26 feet, and 15 feet respectively. This building is ideal for any and all potential opportunities for not only the space available in size but also for the water and electric provided to the property. Current owners have been maintaining the building for the last few years making sure that all necessary requirements have been maintained for their tenants. For more information please contact Rick Recckio at 716-998-4422

#### PROPERTY HIGHLIGHTS

- 398,007+/- SF BUILDING
- 100+/- Acres
- Warehouse and Office Space
- 400,000 +/- SF Facility
- 2 Truck Docks

37 Coats St, Wellsville, NY 14895

37 Coats St, Wellsville, NY 14895