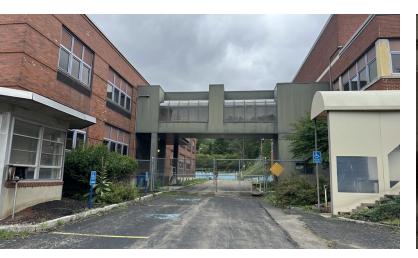

#### PROPERTY OVERVIEW

Excellent warehouse and office space opportunity for lease located in Wellsville New York. This facility has a magnitude of different possibilities for any business. Situated on 100+ acres of land is 400,000 +/- SF facility is separated into three sections. The front building located at the corner of Coach Street and O'Connor Street is a 40,000-square-foot office facility on two floors. This office space has both a lower level parking as well as a upper level parking making access very easy. The space could easily be converted into any business usage or opportunity with excellent exposure to the main road. Located directly behind the front building is a middle office building that is 16,000+/- ft. The space is the connecting point between both the warehouse facility and the front office. These offices were formally used by the Navy and are connected by a second-floor walkway to the other buildings. Both of these office spaces are currently vacant. The third building is a 340,000+/- SF industrial warehouse facility. This complex is one-third occupied by 5 existing tenants with a range of short and long-term agreements. This facility is broken into multiple different sections that can easily be subdivided and or opened up for the potential tenant occupying the space. There are two truck docs located on the eastern part of the facility in its own separate receiving area that is connected to the middle of the building. This facility is ultimately one giant open floor plan with three different ceiling heights which include 50 feet, 26 feet, and 15 feet respectively. This building is ideal for any and all potential opportunities for not only the space available in size but also for the water and electric provided to the property. Current owners have been maintaining the building for the last few years making sure that all necessary requirements have been maintained for their tenants. For more information please contact Rick Recckio at 716-998-4422