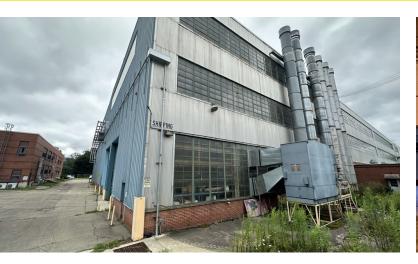

#### PROPERTY OVERVIEW

Excellent warehouse and office space opportunity for lease located in Wellsville New York. This facility has a magnitude of different possibilities for any business. Situated on 100+ acres of land is 400,000 +/- SF facility is separated into three sections. The front building located at the corner of Coach Street and O'Connor Street is a 40,000-square-foot office facility on two floors. This office space has both a lower level parking as well as a upper level parking making access very easy. The space could easily be converted into any business usage or opportunity with excellent exposure to the main road. Located directly behind the front building is a middle office building that is 16,000+/- ft. The space is the connecting point between both the warehouse facility and the front office. These offices were formally used by the Navy and are connected by a second-floor walkway to the other buildings. Both of these office spaces are currently vacant. The third building is a 340,000+/- SF industrial warehouse facility. This complex is one-third occupied by 5 existing tenants with a range of short and long-term agreements. This facility is broken into multiple different sections that can easily be subdivided and or opened up for the potential tenant occupying the space. There are two truck docs located on the eastern part of the facility in its own separate receiving area that is connected to the middle of the building. This facility is ultimately one giant open floor plan with three different ceiling heights which include 50 feet, 26 feet, and 15 feet respectively. This building is ideal for any and all potential opportunities for not only the space available in size but also for the water and electric provided to the property. Current owners have been maintaining the building for the last few years making sure that all necessary requirements have been maintained for their tenants. For more information please contact Rick Recckio at 716-998-4422

#### PROPERTY HIGHLIGHTS

- 398,007+/- SF BUILDING
- 100+/- Acres
- Warehouse and Office Space
- 400,000 +/- SF Facility
- 2 Truck Docks

37 Coats St, Wellsville, NY 14895

37 Coats St, Wellsville, NY 14895