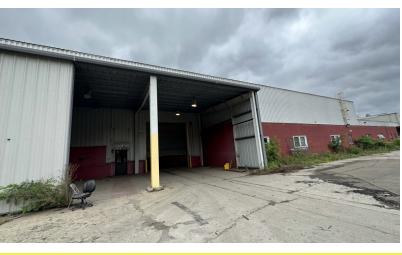

#### PROPERTY OVERVIEW

Excellent warehouse and office space opportunity for lease located in Wellsville New York. This facility has a magnitude of different possibilities for any business. Situated on 100+ acres of land is 400,000 +/- SF facility is separated into three sections. The front building located at the corner of Coach Street and O'Connor Street is a 40,000-square-foot office facility on two floors. This office space has both a lower level parking as well as a upper level parking making access very easy. The space could easily be converted into any business usage or opportunity with excellent exposure to the main road. Located directly behind the front building is a middle office building that is 16,000+/- ft. The space is the connecting point between both the warehouse facility and the front office. These offices were formally used by the Navy and are connected by a second-floor walkway to the other buildings. Both of these office spaces are currently vacant. The third building is a 340,000+/- SF industrial warehouse facility. This complex is one-third occupied by 5 existing tenants with a range of short and long-term agreements. This facility is broken into multiple different sections that can easily be subdivided and or opened up for the potential tenant occupying the space. There are two truck docs located on the eastern part of the facility in its own separate receiving area that is connected to the middle of the building. This facility is ultimately one giant open floor plan with three different ceiling heights which include 50 feet, 26 feet, and 15 feet respectively. This building is ideal for any and all potential opportunities for not only the space available in size but also for the water and electric provided to the property. Current owners have been maintaining the building for the last few years making sure that all necessary requirements have been maintained for their tenants. For more information please contact Rick Recckio at 716-998-4422

#### PROPERTY HIGHLIGHTS

- 398,007+/- SF BUILDING
- 100+/- Acres
- Warehouse and Office Space
- 400,000 +/- SF Facility
- 2 Truck Docks

37 Coats St, Wellsville, NY 14895

37 Coats St, Wellsville, NY 14895