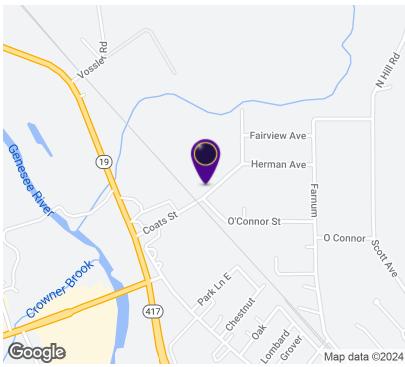

#### LOCATION DESCRIPTION

Southern Tier - Allegany County. Located on Coats St off of Riverside Drive. Near by businesses include Wellsville Country Club, Hertz Car Rental, Tops Friendly Market, Dollar General, Burger King, Wellsville Laser Wash, Save A Lot, NAPA Auto Parts, Beef Haus, Texas Hot, Wellsville Brewing Company