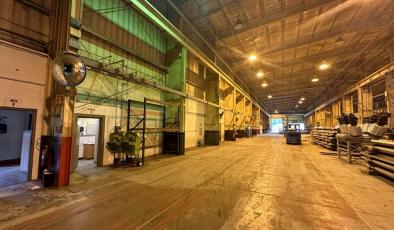

#### PROPERTY OVERVIEW

Excellent warehouse and office space opportunity for lease located in Wellsville New York. This facility has a magnitude of different possibilities for any business. Situated on 100+ acres of land is 400,000 +/- SF facility is separated into three sections. The front building located at the corner of Coach Street and O'Connor Street is a 40,000-square-foot office facility on two floors. This office space has both a lower level parking as well as a upper level parking making access very easy. The space could easily be converted into any business usage or opportunity with excellent exposure to the main road. Located directly behind the front building is a middle office building that is 16,000+/- ft. The space is the connecting point between both the warehouse facility and the front office. These offices were formally used by the Navy and are connected by a second-floor walkway to the other buildings. Both of these office spaces are currently vacant. The third building is a 340,000+/- SF industrial warehouse facility. This complex is one-third occupied by 5 existing tenants with a range of short and long-term agreements. This facility is broken into multiple different sections that can easily be subdivided and or opened up for the potential tenant occupying the space. There are two truck docs located on the eastern part of the facility in its own separate receiving area that is connected to the middle of the building. This facility is ultimately one giant open floor plan with three different ceiling heights which include 50 feet, 26 feet, and 15 feet respectively. This building is ideal for any and all potential opportunities for not only the space available in size but also for the water and electric provided to the property. Current owners have been maintaining the building for the last few years making sure that all necessary requirements have been maintained for their tenants. For more information please contact Rick Recckio at 716-998-4422

#### PROPERTY HIGHLIGHTS

- 398,007+/- SF BUILDING
- 100+/- Acres
- Warehouse and Office Space
- 400,000 +/- SF Facility
- 2 Truck Docks

37 Coats St, Wellsville, NY 14895

37 Coats St, Wellsville, NY 14895