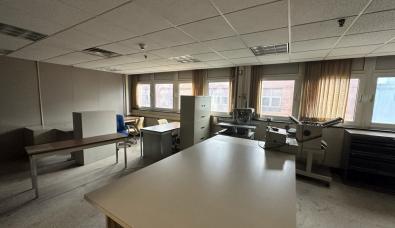

#### PROPERTY OVERVIEW

Excellent warehouse and office space opportunity for lease located in Wellsville New York. This facility has a magnitude of different possibilities for any business. Situated on 100+ acres of land is 400,000 +/- SF facility is separated into three sections. The front building located at the corner of Coach Street and O'Connor Street is a 40,000-square-foot office facility on two floors. This office space has both a lower level parking as well as a upper level parking making access very easy. The space could easily be converted into any business usage or opportunity with excellent exposure to the main road. Located directly behind the front building is a middle office building that is 16,000+/- ft. The space is the connecting point between both the warehouse facility and the front office. These offices were formally used by the Navy and are connected by a second-floor walkway to the other buildings. Both of these office spaces are currently vacant. The third building is a 340,000+/- SF industrial warehouse facility. This complex is one-third occupied by 5 existing tenants with a range of short and long-term agreements. This facility is broken into multiple different sections that can easily be subdivided and or opened up for the potential tenant occupying the space. There are two truck docs located on the eastern part of the facility in its own separate receiving area that is connected to the middle of the building. This facility is ultimately one giant open floor plan with three different ceiling heights which include 50 feet, 26 feet, and 15 feet respectively. This building is ideal for any and all potential opportunities for not only the space available in size but also for the water and electric provided to the property. Current owners have been maintaining the building for the last few years making sure that all necessary requirements have been maintained for their tenants. For more information please contact Rick Recckio at 716-998-4422