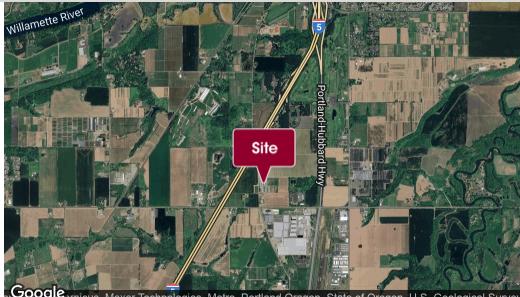

### 23546 NE Stoller PI, Aurora, OR 97002

Googleernicus, Maxar Technologies, Metro, Portland Oregon, State of Oregon, U.S. Geological Survey

#### **LOCATION DESCRIPTION**

Located in Clackamas County, with close access to I-5 and the Willamette valley. The Aurora area is famous for its fertile farmland with the agricultural industry long been a staple of the local community.