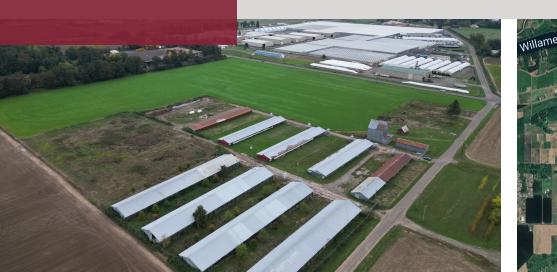

#### **PROPERTY DESCRIPTION**

Former turkey facility with approximately nine barns totaling about 110,000 square feet. The property has two wells, one for domestic use and another for irrigation.

#### **PROPERTY HIGHLIGHTS**

- Small domestic well and large well used for irrigation located on site. Approximate 300 gallons per minute
- · Electricity is provided to the site
- 40 Acres of EFU land in Clackamas County