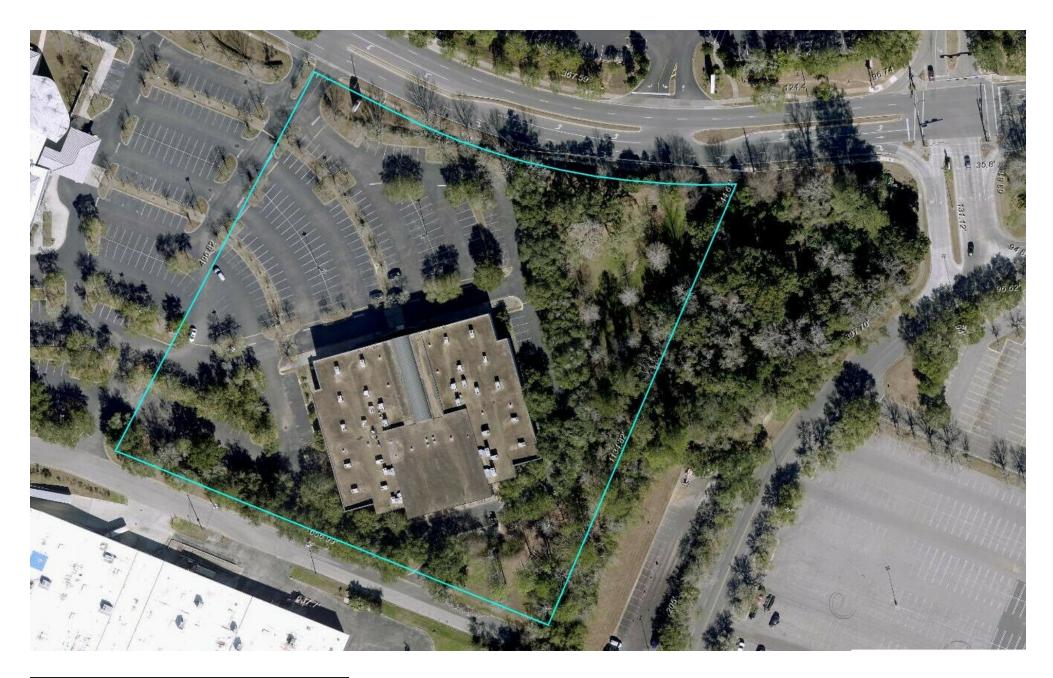

Macy's, and Dillard's) and across the street is Governor's Marketplace power center (Marshall's, ULTA, Old Navy, Five Below, Petco, Urban Air). The Florida State Capitol Building and Downtown Tallahassee is 1.5 miles East which consists of over 1.5 Million square feet of state owned/leased office space, and approximately 2.5 miles East is the Florida State University Campus (44,597 students) and Florida A&M University (10,028 students).

#### **PROPERTY HIGHLIGHTS**

- Prime Retail Location High Daytime Traffic
- Dense Population 163,000 within 5 miles
- 1.5 Miles from the State Capitol Building 1.5 Million SF of State Office Space
- Florida State University 2.5 Miles East

# NORTHEAST VIEW





### SOUTHWEST VIEW



## NORTHWEST VIEW



### **RETAILER MAP**



# **PROPERTY BOUNDARIES**





### **DEMOGRAPHICS MAP & REPORT**

| POPULATION           | 1 MILE | 5 MILES | 10 MILES |
|----------------------|--------|---------|----------|
| TOTAL POPULATION     | 6,188  | 162,902 | 263,192  |
| AVERAGE AGE          | 33.7   | 31.8    | 34.9     |
| AVERAGE AGE (MALE)   | 32.2   | 30.6    | 33.6     |
| AVERAGE AGE (FEMALE) | 35.4   | 33.0    | 36.0     |

#### HOUSEHOLDS & INCOME 1 MILE 5 MILES 10 MILES

| TOTAL HOUSEHOLDS    | 3,643     | 77,262    | 119,574   |
|---------------------|-----------|-----------|-----------|
| # OF PERSONS PER HH | 1.7       | 2.1       | 2.2       |
| AVERAGE HH INCOME   | \$55,504  | \$54,679  | \$65,654  |
| AVERAGE HOUSE VALUE | \$151,972 | \$161,661 | \$178,746 |

\* Demographic data derived from 2020 ACS - US Census