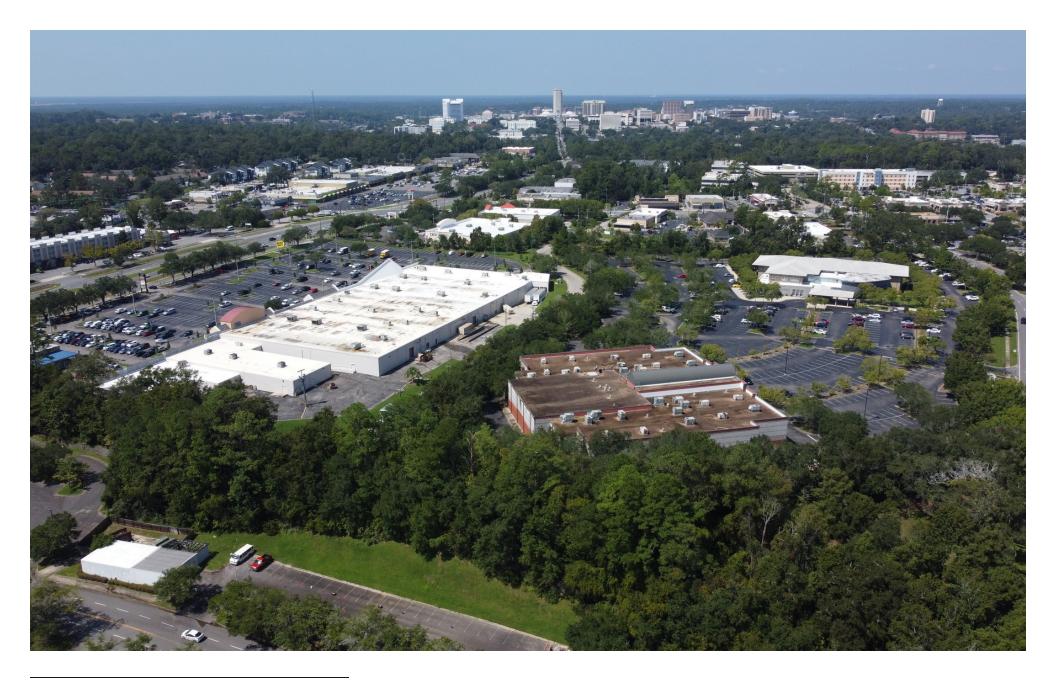

he main thoroughfare used to access the Governor's Square Mall (JC Penney, Macy's, and Dillard's) and across the street is Governor's Marketplace power center (Marshall's, ULTA, Old Navy, Five Below, Petco, Urban Air). The Florida State Capitol Building and Downtown Tallahassee is 1.5 miles East which consists of over 1.5 Million square feet of state owned/leased office space, and approximately 2.5 miles East is the Florida State University Campus (44,597 students) and Florida A&M University (10,028 students).

#### **PROPERTY HIGHLIGHTS**

- Prime Retail Location High Daytime Traffic
- Dense Population 163,000 within 5 miles
- 1.5 Miles from the State Capitol Building 1.5 Million SF of State Office Space
- Florida State University 2.5 Miles East

# NORTHEAST VIEW





### SOUTHWEST VIEW



## NORTHWEST VIEW



### **RETAILER MAP**



# **PROPERTY BOUNDARIES**





### **DEMOGRAPHICS MAP & REPORT**

| POPULATION           | 1 MILE | 5 MILES | 10 MILES |
|----------------------|--------|---------|----------|
| TOTAL POPULATION     | 6,188  | 162,902 | 263,192  |
| AVERAGE AGE          | 33.7   | 31.8    | 34.9     |
| AVERAGE AGE (MALE)   | 32.2   | 30.6    | 33.6     |
| AVERAGE AGE (FEMALE) | 35.4   | 33.0    | 36.0     |

#### HOUSEHOLDS & INCOME 1 MILE 5 MILES 10 MILES

| TOTAL HOUSEHOLDS    | 3,643     | 77,262    | 119,574   |
|---------------------|-----------|-----------|-----------|
| # OF PERSONS PER HH | 1.7       | 2.1       | 2.2       |
| AVERAGE HH INCOME   | \$55,504  | \$54,679  | \$65,654  |
| AVERAGE HOUSE VALUE | \$151,972 | \$161,661 | \$178,746 |

\* De