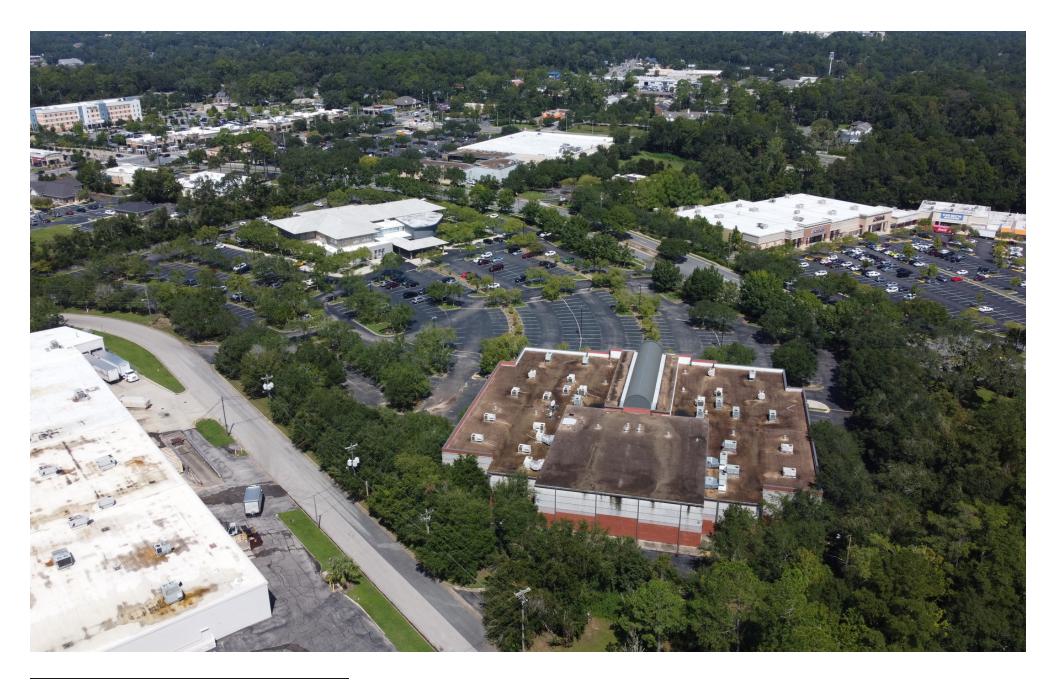

used to access the Governor's Square Mall (JC Penney, Macy's, and Dillard's) and across the street is Governor's Marketplace power center (Marshall's, ULTA, Old Navy, Five Below, Petco, Urban Air). The Florida State Capitol Building and Downtown Tallahassee is 1.5 miles East which consists of over 1.5 Million square feet of state owned/leased office space, and approximately 2.5 miles East is the Florida State University Campus (44,597 students) and Florida A&M University (10,028 students).

#### **PROPERTY HIGHLIGHTS**

- Prime Retail Location High Daytime Traffic
- Dense Population 163,000 within 5 miles
- 1.5 Miles from the State Capitol Building 1.5 Million SF of State Office Space
- Florida State University 2.5 Miles East

# NORTHEAST VIEW





### SOUTHWEST VIEW



## NORTHWEST VIEW



### **RETAILER MAP**



# **PROPERTY BOUNDARIES**





### **DEMOGRAPHICS MAP & REPORT**

| POPULATION           | 1 MILE | 5 MILES | 10 MILES |
|----------------------|--------|---------|----------|
| TOTAL POPULATION     | 6,188  | 162,902 | 263,192  |
| AVERAGE AGE          | 33.7   | 31.8    | 34.9     |
| AVERAGE AGE (MALE)   | 32.2   | 30.6    | 33.6     |
| AVERAGE AGE (FEMALE) | 35.4   | 33.0    | 36.0     |

#### HOUSEHOLDS & INCOME 1 MILE 5 MILES 10 MILES

| TOTAL HOUSEHOLDS    | 3,643     | 77,262    | 119,574   |
|---------------------|-----------|-----------|-----------|
| # OF PERSONS PER HH | 1.7       | 2.1       | 2.2       |
| AVERAGE HH INCOME   | \$55,504  | \$54,679  | \$65,654  |
| AVERAGE HOUSE VALUE | \$151,972 | \$161,661 | \$178,746 |

\* Demographic data derive