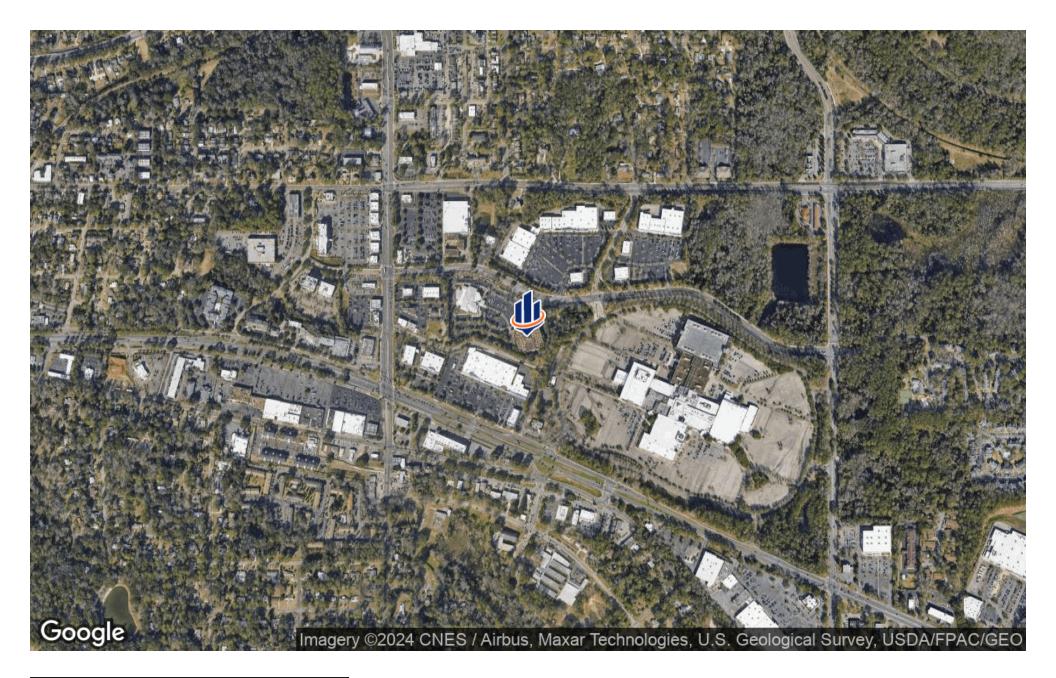

#### LOCATION OVERVIEW

This property is located on the Governors Square Mall ring road. Governors Square Boulevard is the main thoroughfare used to access the Governor's Square Mall (JC Penney, Macy's, and Dillard's) and across the street is Governor's Marketplace power center (Marshall's, ULTA, Old Navy, Five Below, Petco, Urban Air). The Florida State Capitol Building and Downtown Tallahassee is 1.5 miles East which consists of over 1.5 Million square feet of state owned/leased office space, and approximately 2.5 miles East is the Florida State University Campus (44,597 students) and Florida A&M University (10,028 students).

# **PROPERTY BOUNDARIES**