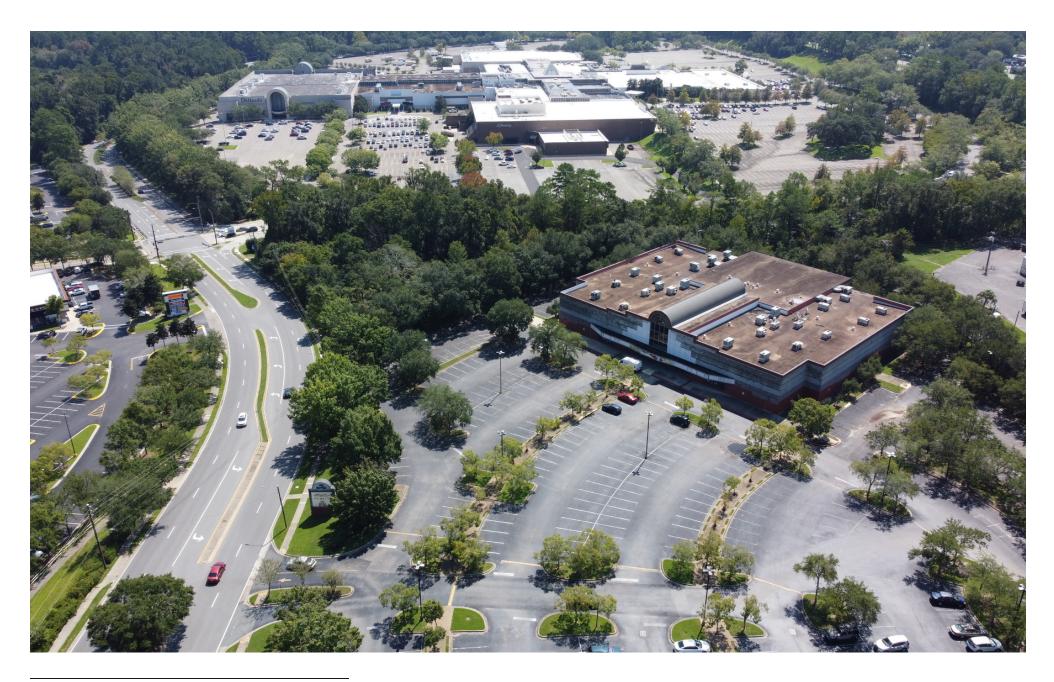

### SOUTHWEST VIEW

## NORTHWEST VIEW

#### LOCATION OVERVIEW

This property is located on the Governors Square Mall ring road. Governors Square Boulevard is the main thoroughfare used to access the Governor's Square Mall (JC Penney, Macy's, and Dillard's) and across the street is Governor's Marketplace power center (Marshall's, ULTA, Old Navy, Five Below, Petco, Urban Air). The Florida State Capitol Building and Downtown Tallahassee is 1.5 miles East which consists of over 1.5 Million square feet of state owned/leased office space, and approximately 2.5 miles East is the Florida State University Campus (44,597 students) and Florida A&M University (10,028 students).