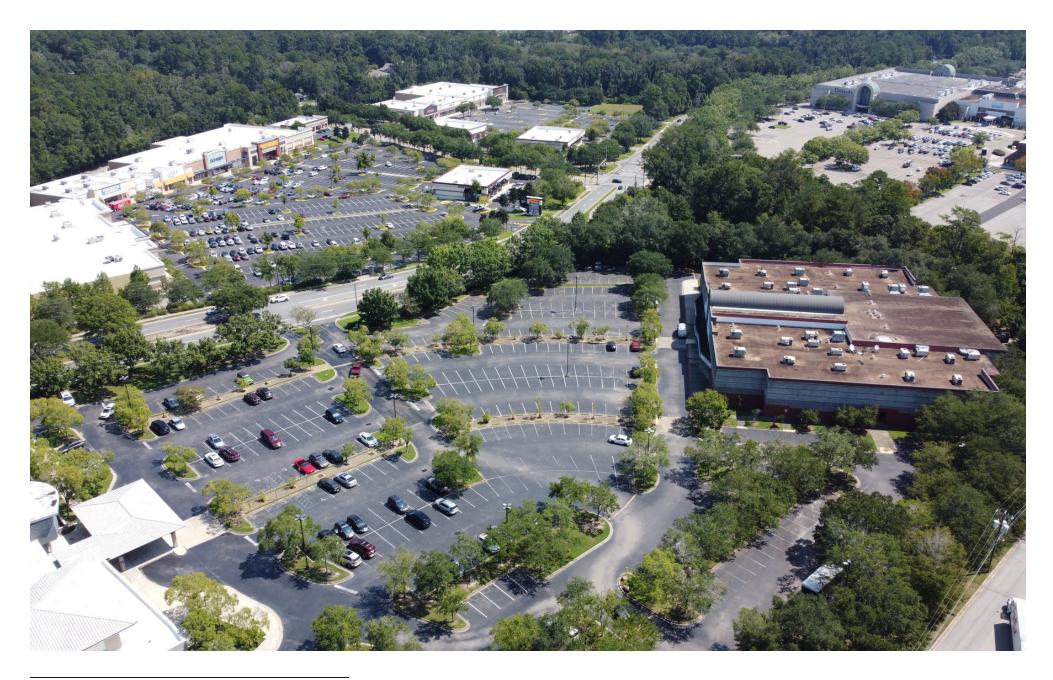

# NORTHEAST VIEW

#### LOCATION OVERVIEW

This property is located on the Governors Square Mall ring road. Governors Square Boulevard is the main thoroughfare used to access the Governor's Square Mall (JC Penney, Macy's, and Dillard's) and across the street is Governor's Marketplace power center (Marshall's, ULTA, Old Navy, Five Below, Petco, Urban Air). The Florida State Capitol Building and Downtown Tallahassee is 1.5 miles East which consists of over 1.5 Million square feet of state owned/leased office space, and approximately 2.5 miles East is the Florida State University Campus (44,597 students) and Florida A&M University (10,028 students).