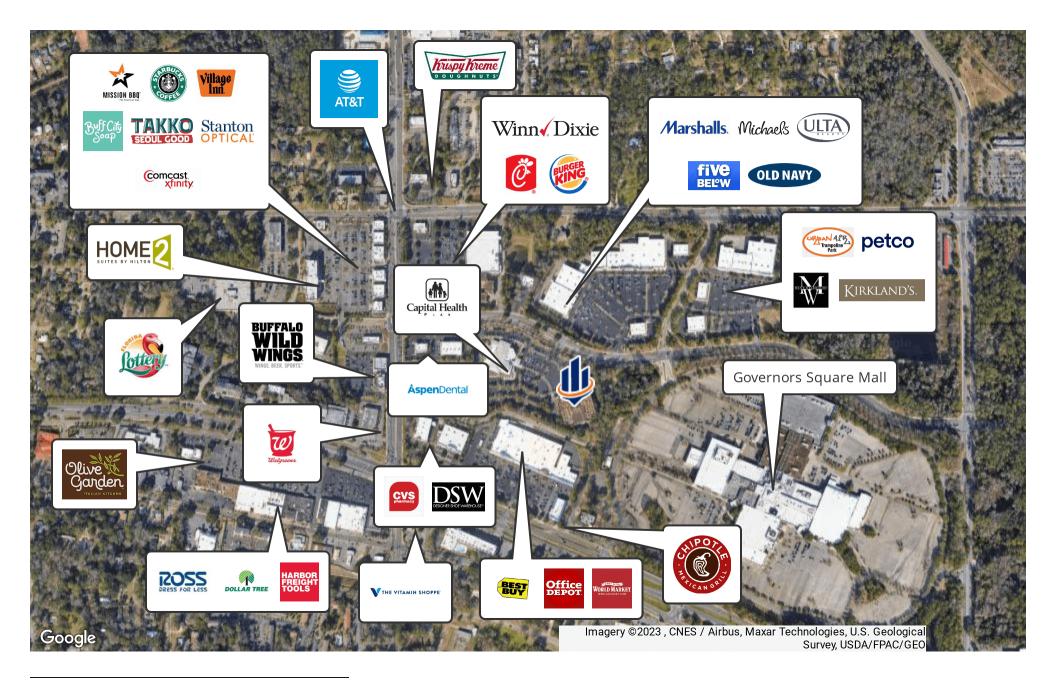

nor's Square Mall (JC Penney, Macy's, and Dillard's) and across the street is Governor's Marketplace power center (Marshall's, ULTA, Old Navy, Five Below, Petco, Urban Air). The Florida State Capitol Building and Downtown Tallahassee is 1.5 miles East which consists of over 1.5 Million square feet of state owned/leased office space, and approximately 2.5 miles East is the Florida State University Campus (44,597 students) and Florida A&M University (10,028 students).

#### **PROPERTY HIGHLIGHTS**

- Prime Retail Location High Daytime Traffic
- Dense Population 163,000 within 5 miles
- 1.5 Miles from the State Capitol Building 1.5 Million SF of State Office Space
- Florida State University 2.5 Miles East

# NORTHEAST VIEW





### SOUTHWEST VIEW



## NORTHWEST VIEW



### **RETAILER MAP**



# **PROPERTY BOUNDARIES**





### **DEMOGRAPHICS MAP & REPORT**

| POPULATION           | 1 MILE | 5 MILES | 10 MILES |
|----------------------|--------|---------|----------|
| TOTAL POPULATION     | 6,188  | 162,902 | 263,192  |
| AVERAGE AGE          | 33.7   | 31.8    | 34.9     |
| AVERAGE AGE (MALE)   | 32.2   | 30.6    | 33.6     |
| AVERAGE AGE (FEMALE) | 35.4   | 33.0    | 36.0     |

#### HOUSEHOLDS & INCOME 1 MILE 5 MILES 10 MILES

| TOTAL HOUSEHOLDS    | 3,643     | 77,262    | 119,574   |
|---------------------|-----------|-----------|-----------|
| # OF PERSONS PER HH | 1.7       | 2.1       | 2.2       |
| AVERAGE HH INCOME   | \$55,504  | \$54,679  | \$65,654  |
| AVERAGE HOUSE VALUE | \$151,972 | \$161,661 | \$178,746 |

\* Demographic data derived from 2020 ACS - US Cen