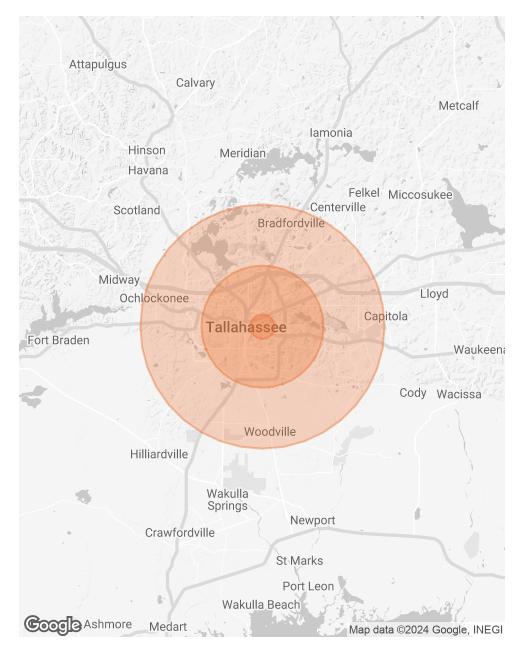

### **DEMOGRAPHICS MAP & REPORT**

| POPULATION           | 1 MILE | 5 MILES | 10 MILES |
|----------------------|--------|---------|----------|
| TOTAL POPULATION     | 6,188  | 162,902 | 263,192  |
| AVERAGE AGE          | 33.7   | 31.8    | 34.9     |
| AVERAGE AGE (MALE)   | 32.2   | 30.6    | 33.6     |
| AVERAGE AGE (FEMALE) | 35.4   | 33.0    | 36.0     |

#### HOUSEHOLDS & INCOME 1 MILE 5 MILES 10 MILES

| TOTAL HOUSEHOLDS    | 3,643     | 77,262    | 119,574   |
|---------------------|-----------|-----------|-----------|
| # OF PERSONS PER HH | 1.7       | 2.1       | 2.2       |
| AVERAGE HH INCOME   | \$55,504  | \$54,679  | \$65,654  |
| AVERAGE HOUSE VALUE | \$151,972 | \$161,661 | \$178,746 |