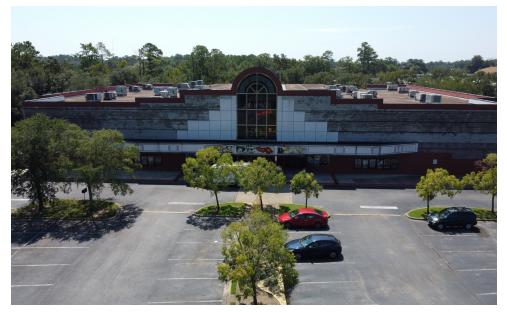

# FOR SALE / LEASE

Regal 1501 GOVERNORS SQUARE BLVD

Tallahassee, FL 32301

#### LOCATION OVERVIEW

This property is located on the Governors Square Mall ring road. Governors Square Boulevard is the main thoroughfare used to access the Governor's Square Mall (JC Penney, Macy's, and Dillard's) and across the street is Governor's Marketplace power center (Marshall's, ULTA, Old Navy, Five Below, Petco, Urban Air). The Florida State Capitol Building and Downtown Tallahassee is 1.5 miles East which consists of over 1.5 Million square feet of state owned/leased office space, and approximately 2.5 miles East is the Florida State University Campus (44,597 students) and Florida A&M University (10,028 students).