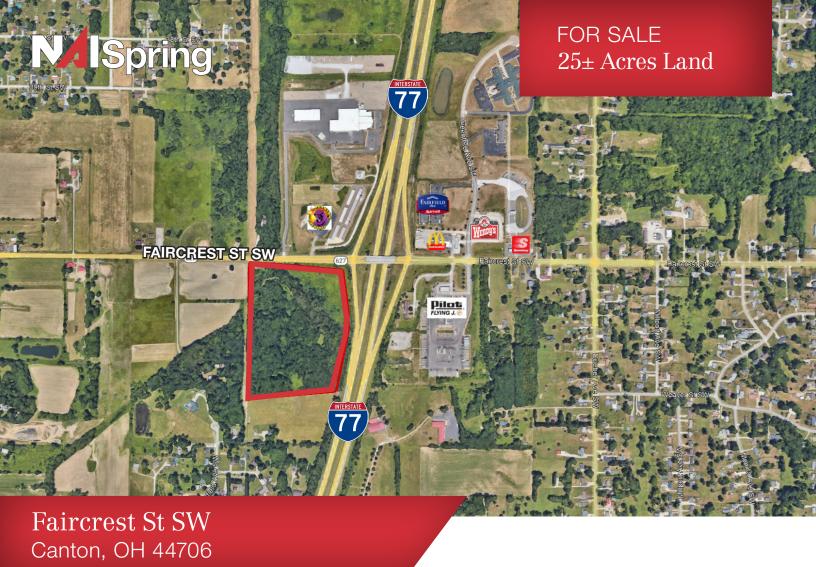

| SALE PRICE | \$750,000.00                     |  |
|------------|----------------------------------|--|
| ACRES      | 25.25                            |  |
| PARCEL     | 8300016                          |  |
| ZONING     | B3 (General Business)            |  |
| FRONTAGE   | FAIRCREST - 890'<br>I-77 - 1160' |  |

## **Property Details**

- Great location at I-77 and Faircrest Street exit.
- Stop light intersection.
- Zoned B3
- Over 34,000 cars per day on I-77.