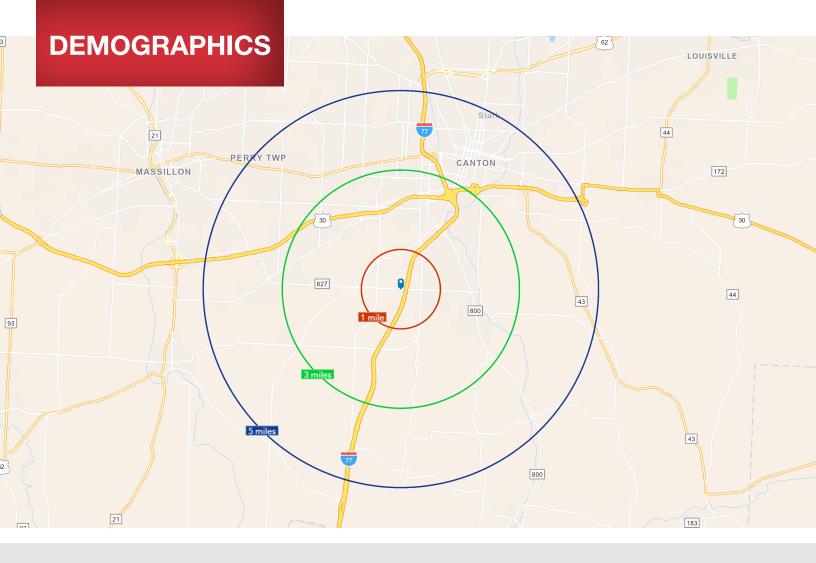

## **DEMOGRAPHICS 2023**

|                               | 1 MILE   | 3 MILES  | 5 MILES  |
|-------------------------------|----------|----------|----------|
| Population                    | 1,732    | 24,802   | 83,308   |
| Households                    | 720      | 10,562   | 35,549   |
| Families                      | 511      | 6,646    | 20,877   |
| Average Household Size        | 2.38     | 2.34     | 2.31     |
| Owner Occupied Housing Units  | 625      | 7,229    | 21,683   |
| Renter Occupied Housing Units | 95       | 3,333    | 13,866   |
| Median Age                    | 48.0     | 41.5     | 41.5     |
| Median Household Income       | \$71,104 | \$49,298 | \$46,511 |
| Average Household Income      | \$80,129 | \$64,679 | \$64,326 |
|                               |          |          |          |