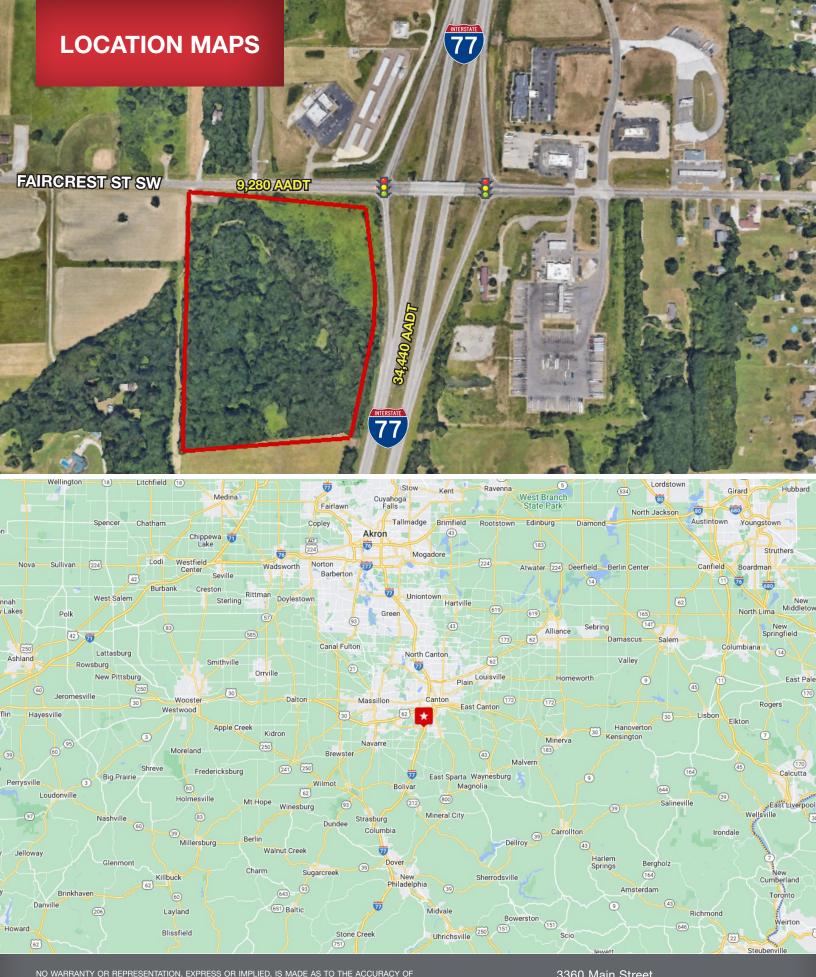

| SALE PRICE | \$750,000.00                     |  |
|------------|----------------------------------|--|
| ACRES      | 25.25                            |  |
| PARCEL     | 8300016                          |  |
| ZONING     | B3 (General Business)            |  |
| FRONTAGE   | FAIRCREST - 890'<br>I-77 - 1160' |  |

## **Property Details**

- Great location at I-77 and Faircrest Street exit.
- Stop light intersection.
- Zoned B3
- Over 34,000 cars per day on I-77.