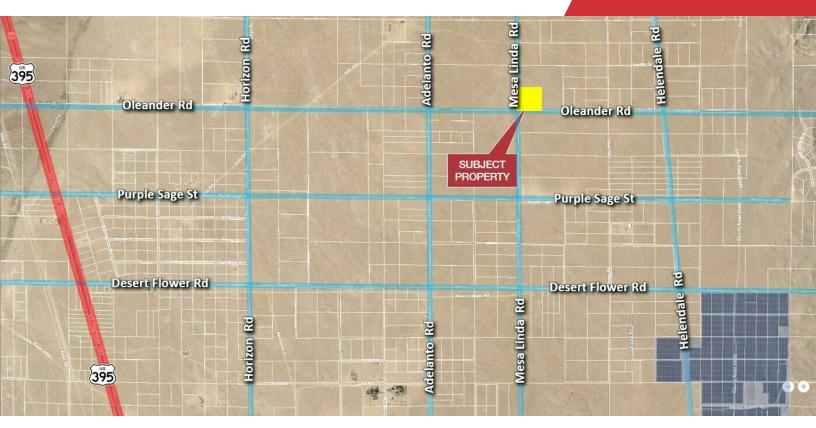

# Oleander St

Adelanto, California 92301

## Property Highlights

• ASKING: \$49,000

SIZE: ± 10 Acres

• APN: 0460-103-12

• ZONING: Rural Living (RL-5)

## **Property Description**

- Large Estate Parcel
- Growing Desert Community
- · Proximity to Major Development Projects
- · Qualified Opportunity Zone