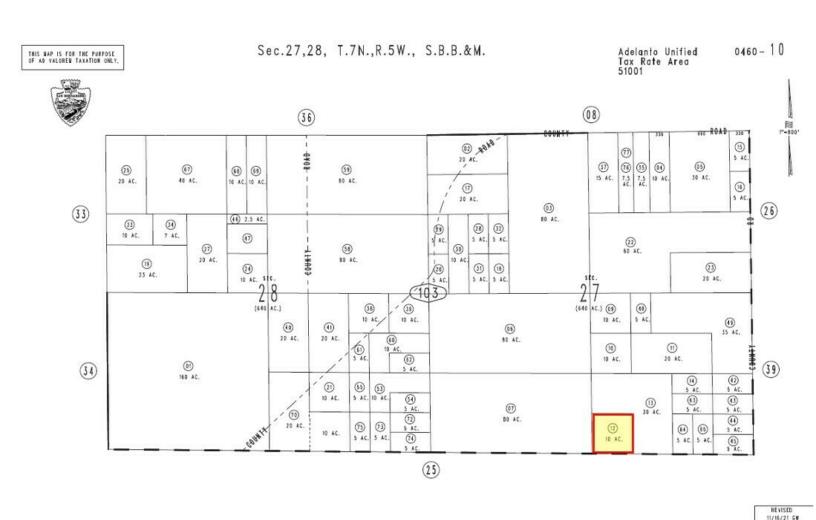

## Property Highlights

• ASKING: \$49,000

SIZE: ± 10 Acres

• APN: 0460-103-12

• ZONING: Rural Living (RL-5)

Assessor's Map Book 0460 Page 10 San Bernardino County