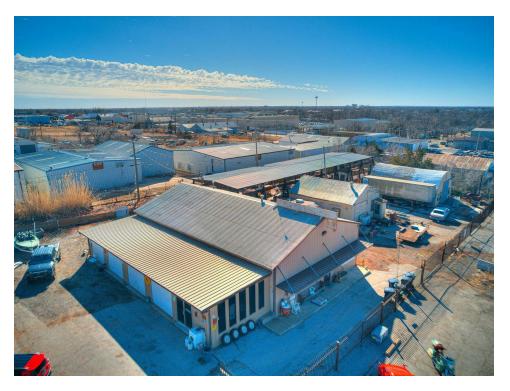

### **PROPERTY OVERVIEW**

This prime industrial property in Oklahoma City boasts a strategic location just off I-35, offering unparalleled accessibility for businesses. Spanning a compact footprint, this wellmaintained space offers versatility for various industrial endeavors. Its proximity to major transportation arteries ensures seamless logistics and connectivity, enhancing distribution capabilities. With a thriving industrial landscape in the area, this property is an ideal investment opportunity, offering convenience, connectivity, and growth potential in the heart of Oklahoma City. This industrial building has 2,560 square feet of climate-controlled warehouse, as well as, 3,355 square feet of covered storage.

### **PROPERTY HIGHLIGHTS**

- Great access to I-35 and I-40
- Climate-controlled warehouse with four roll-up doors
- Ample covered storage
- Fenced-in