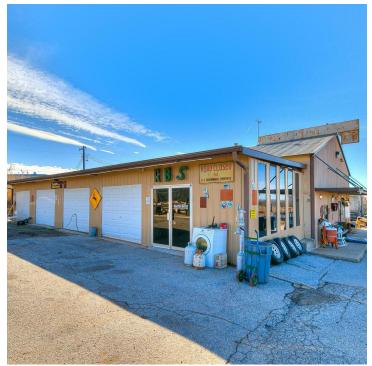

### **PROPERTY OVERVIEW**

This prime industrial property in Oklahoma City boasts a strategic location just off I-35, offering unparalleled accessibility for businesses. Spanning a compact footprint, this wellmaintained space offers versatility for various industrial endeavors. Its proximity to major transportation arteries ensures seamless logistics and connectivity, enhancing distribution capabilities. With a thriving industrial landscape in the area, this property is an ideal investment opportunity, offering convenience, connectivity, and growth potential in the heart of Oklahoma City. This industrial building has 2,560 square feet of climate-controlled warehouse, as well as, 3,355 square feet of covered storage.

### **PROPERTY HIGHLIGHTS**

- Great access to I-35 and I-40
- Climate-controlled warehouse with four roll-up doors
- Ample covered storage
- Fenced-in