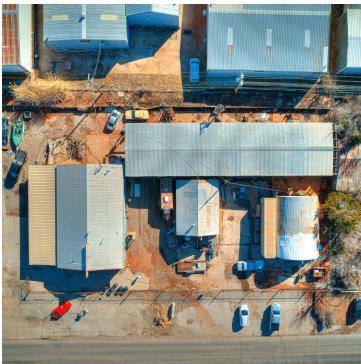

ious industrial endeavors. Its proximity to major transportation arteries ensures seamless logistics and connectivity, enhancing distribution capabilities. With a thriving industrial landscape in the area, this property is an ideal investment opportunity, offering convenience, connectivity, and growth potential in the heart of Oklahoma City. This industrial building has 2,560 square feet of climate-controlled warehouse, as well as, 3,355 square feet of covered storage.

### **PROPERTY HIGHLIGHTS**

- Great access to I-35 and I-40
- Climate-controlled warehouse with four roll-up doors
- Ample covered storage
- Fenced-in

### TYLER HUXLEY

405.973.8435 tyler@creekcre.com ETHAN SLAVIN 405.830.0252 ethan@creekcre.com GARRETT MCGINNIS 405.919.9297 garrett@creekcre.com



# ADDITIONAL PHOTOS







### TYLER HUXLEY 405.973.8435 tyler@creekcre.com

ETHAN SLAVIN 405.830.0252 ethan@creekcre.com GARRETT MCGINNIS 405.919.9297 garrett@creekcre.com



## LOCATION MAP



405.973.8435 tyler@creekcre.com ETHAN SLAVIN 405.830.0252 ethan@creekcre.com

405.919.9297 garrett@creekcre.com



## DEMOGRAPHICS MAP & REPORT



| POPULATION           | 1 MILE | 2 MILES | 3 MILES |
|----------------------|--------|---------|---------|
| Total Population     | 6,677  | 23,339  | 73,191  |
| Average Age          | 31.4   | 30.7    | 31.6    |
| Average Age (Male)   | 32.1   | 32.5    | 31.0    |
| Average Age (Female) | 30.0   | 28.9    | 32.7    |

| HOUSEHOLDS & INCOME | 1 MILE   | 2 MILES  | 3 MILES  |
|---------------------|----------|----------|----------|
| Total Households    | 2,470    | 8,715