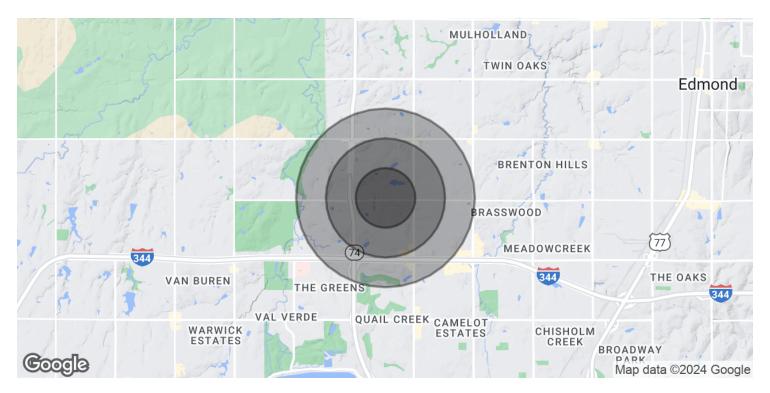

### Zach Martin

405.823.1644 zach@adeptcre.com

NW 150th Street and May Avenue. Oklahoma City, OK 73134

| POPULATION           | 0.5 MILES | 1 MILE | 1.5 MILES |
|----------------------|-----------|--------|-----------|
| Total Population     | 1,360     | 6,916  | 16,518    |
| Average Age          | 41.9      | 36.8   | 35.1      |
| Average Age (Male)   | 40.4      | 32.8   | 32.4      |
| Average Age (Female) | 42.4      | 37.6   | 36.5      |

| HOUSEHOLDS & INCOME | 0.5 MILES | 1 MILE    | 1.5 MILES |
|---------------------|-----------|-----------|-----------|
| Total Households    | 624       | 3,250     | 8,365     |
| # of Persons per HH | 2.2       | 2.1       | 2.0       |
| Average HH Income   | \$85,230  | \$78,772  | \$80,300  |
| Average House Value | \$178,252 | \$172,634 | \$175,747 |