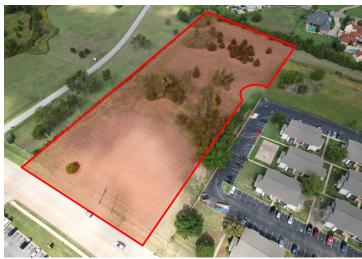

NW 150th Street and May Avenue. Oklahoma City, OK 73134

#### **PROPERTY OVERVIEW**

Prime development land available on NW 150th, just west of May Avenue. This site enjoys approximately 280 feet of NW 150th frontage in NW Oklahoma City. Being located in a heavily dense residential area with major development projects nearby makes for an excellent opportunity to develop this site for an array of business types. Traffic counts of over 16,000 cars per day along NW 150th and 22,000 cars per day along May Avenue provide high exposure and visibility to the site. Flexible zoning allows for a number of office and multi-family uses.

#### PROPERTY HIGHLIGHTS

- Approximately 280 feet of NW 150th Street frontage
- Located in a heavily residential part of Oklahoma City
- Close proximity to amenities and the Memorial Rd. corridor
- High traffic counts and site visibility
- Office and multi-family residential zoning allowances