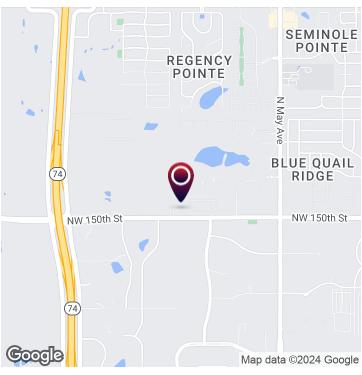

NW 150th Street and May Avenue. Oklahoma City, OK 73134

#### **PROPERTY OVERVIEW**

Prime development land available on NW 150th, just west of May Avenue. This site enjoys approximately 280 feet of NW 150th frontage in NW Oklahoma City. Being located in a heavily dense residential area with major development projects nearby makes for an excellent opportunity to develop this site for an array of business types. Traffic counts of over 16,000 cars per day along NW 150th and 22,000 cars per day along May Avenue provide high exposure and visibility to the site. Flexible zoning allows for a number of office and multi-family uses.