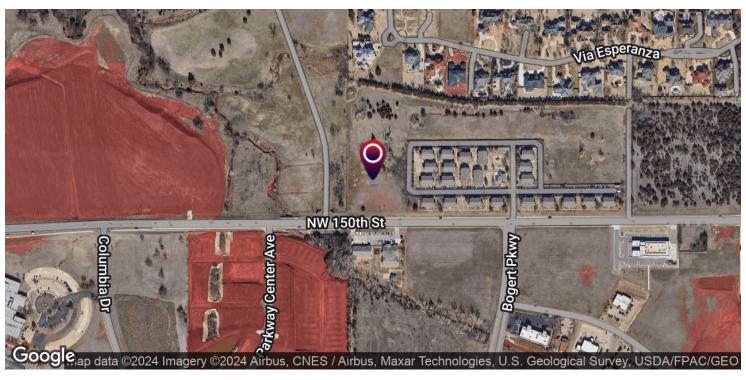

NW 150th Street and May Avenue. Oklahoma City, OK 73134

#### **PROPERTY OVERVIEW**

Prime development land available on NW 150th, just west of May Avenue. This site enjoys approximately 280 feet of NW 150th frontage in NW Oklahoma City. Being located in a heavily dense residential area with major development projects nearby makes for an excellent opportunity to develop this site for an array of business types. Traffic counts of over 16,000 cars per day along NW 150th and 22,000 cars per day along May Avenue provide high exposure and visibility to the site. Flexible zoning allows for a number of office and multi-family uses.