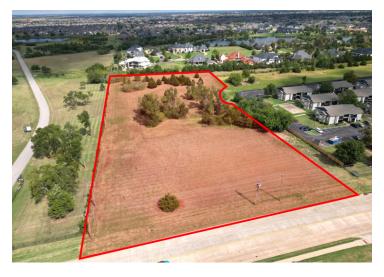

### **OFFERING SUMMARY**

| Sale Price: | \$1,695,000             |
|-------------|-------------------------|
| Lot Size:   | 4.33 Acres              |
| Price / SF: | \$8.99 / SF             |
| Zoning:     | O-2 with CUP-36 Overlay |

#### **PROPERTY OVERVIEW**

Prime development land available on NW 150th, just west of May Avenue. This site enjoys approximately 280 feet of NW 150th frontage in NW Oklahoma City. Being located in a heavily dense residential area with major development projects nearby makes for an excellent opportunity to develop this site for an array of business types. Traffic counts of over 16,000 cars per day along NW 150th and 22,000 cars per day along May Avenue provide high exposure and visibility to the site. Flexible zoning allows for a number of office and multi-family uses.

#### PROPERTY HIGHLIGHTS

- Approximately 280 feet of NW 150th Street frontage
- Located in a heavily residential part of Oklahoma City
- Close proximity to amenities and the Memorial Rd. corridor
- High traffic counts and site visibility
- Office and multi-family residential zoning allowances