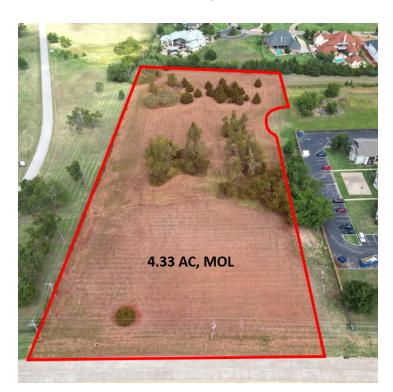

### **OFFERING SUMMARY**

| Sale Price: | \$1,695,000             |
|-------------|-------------------------|
| Lot Size:   | 4.33 Acres              |
| Price / SF: | \$8.99 / SF             |
| Zoning:     | O-2 with CUP-36 Overlay |

#### **PROPERTY OVERVIEW**

Prime development land available on NW 150th, just west of May Avenue. This site enjoys approximately 280 feet of NW 150th frontage in NW Oklahoma City. Being located in a heavily dense residential area with major development projects nearby makes for an excellent opportunity to develop this site for an array of business types. Traffic counts of over 16,000 cars per day along NW 150th and 22,000 cars per day along May Avenue provide high exposure and visibility to the site. Flexible zoning allows for a number of office and multi-family uses.

#### PROPERTY HIGHLIGHTS

- Approximately 280 feet of NW 150th Street frontage
- Located in a heavily residential part of Oklahoma City
- Close proximity to amenities and the Memorial Rd. corridor
- High traffic counts and site visibility
- Office and multi-family residential zoning allowances