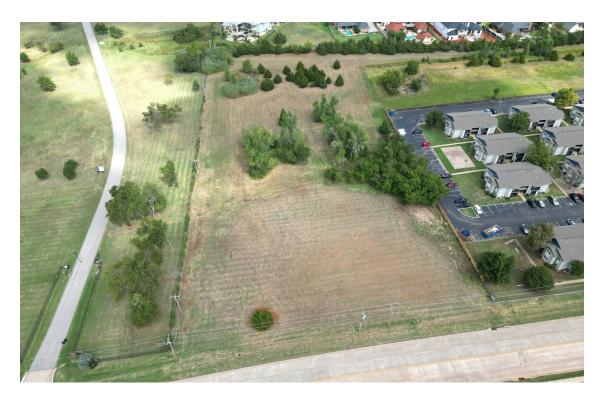

#### **PROPERTY OVERVIEW**

Prime development land available on NW 150th, just west of May Avenue. This site enjoys approximately 280 feet of NW 150th frontage in NW Oklahoma City. Being located in a heavily dense residential area with major development projects nearby makes for an excellent opportunity to develop this site for an array of business types. Traffic counts of over 16,000 cars per day along NW 150th and 22,000 cars per day along May Avenue provide high exposure and visibility to the site. Flexible zoning allows for a number of office and multi-family uses.

#### PROPERTY HIGHLIGHTS

- Approximately 280 feet of NW 150th Street frontage
- Located in a heavily residential part of Oklahoma City
- Close proximity to amenities and the Memorial Rd. corridor
- High traffic counts and site visibility
- Office and multi-family residential zoning allowances