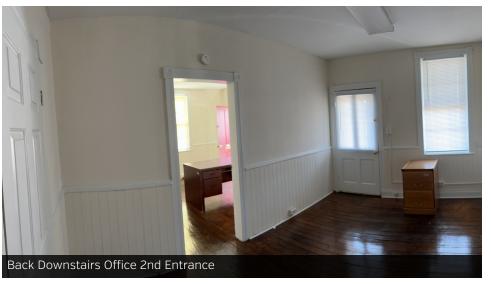

#### **PROPERTY OVERVIEW**

SVN has listed two Townhouse style office spaces located one block from the City offices and the Judicial center with close proximity to the County offices as well. Both office spaces are end cap units with multiple floor offices. Each space has 1,375 Sq Ft of interior space, 3 offices on the ground floor and 3 offices on the second level. Multiple entrances; one on street and two rear entrances with plenty of parking on the rear of the building. We have multiple spaces ready for immediate occupancy. Great space for satellite office or incubator space for start up business. Now being offered at a low rental rate of \$1,095 per month. Tenant pays utilities.

### **PROPERTY HIGHLIGHTS**

- End Cap Office space with off street parking
- 6 offices available, 2 story building
- 1375 total square feet of space
- One block from Judicial Center in Winchester
- Near the corner of Cork and Kent Street