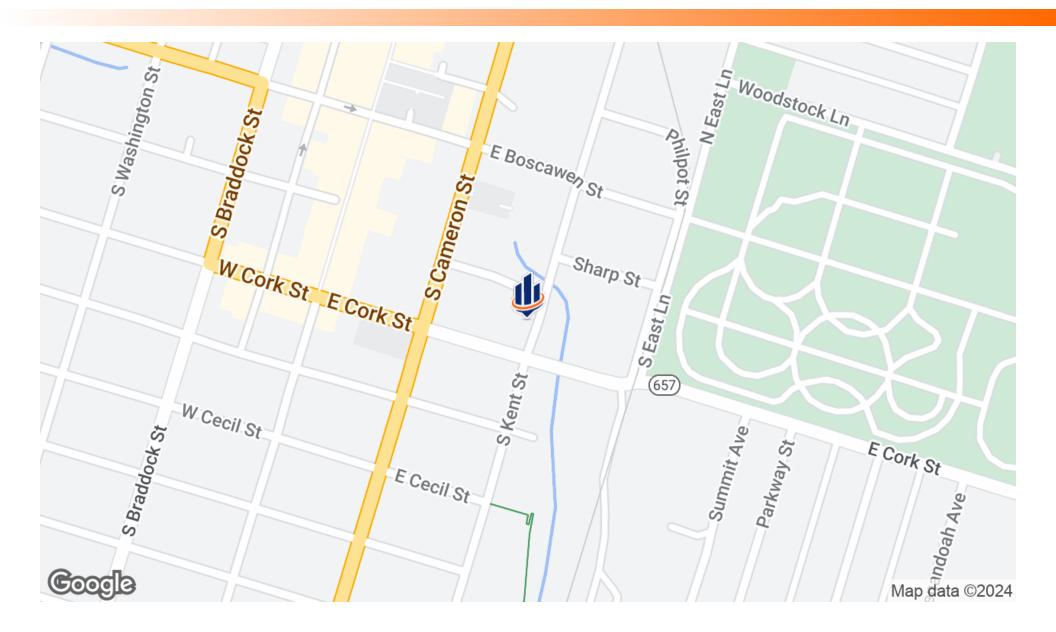

cap units with multiple floor offices. Each space has 1,375 Sq Ft of interior space, 3 offices on the ground floor and 3 offices on the second level. Multiple entrances; one on street and two rear entrances with plenty of parking on the rear of the building. We have multiple spaces ready for immediate occupancy. Great space for satellite office or incubator space for start up business. Now being offered at a low rental rate of \$1,095 per month. Tenant pays utilities.

### **PROPERTY HIGHLIGHTS**

- End Cap Office space with off street parking
- 6 offices available, 2 story building
- 1375 total square feet of space
- One block from Judicial Center in Winchester
- Near the corner of Cork and Kent Street

### Additional Photos











### Additional Photos











## Location Map





## Demographics Map & Report



| POPULATION                           | 5 MILES               | 10 MILES               | 15 MILES               |
|--------------------------------------|-----------------------|------------------------|------------------------|
| Total Population                     | 65,185                | 108,952                | 158,068                |
| Average Age                          | 40.4                  | 41.4                   | 41.4                   |
| Average Age (Male)                   | 39.2                  | 40.2                   | 40.8                   |
| Average Age (Female)                 | 41.7                  | 42.5                   | 42.1                   |
|                                      |                       |