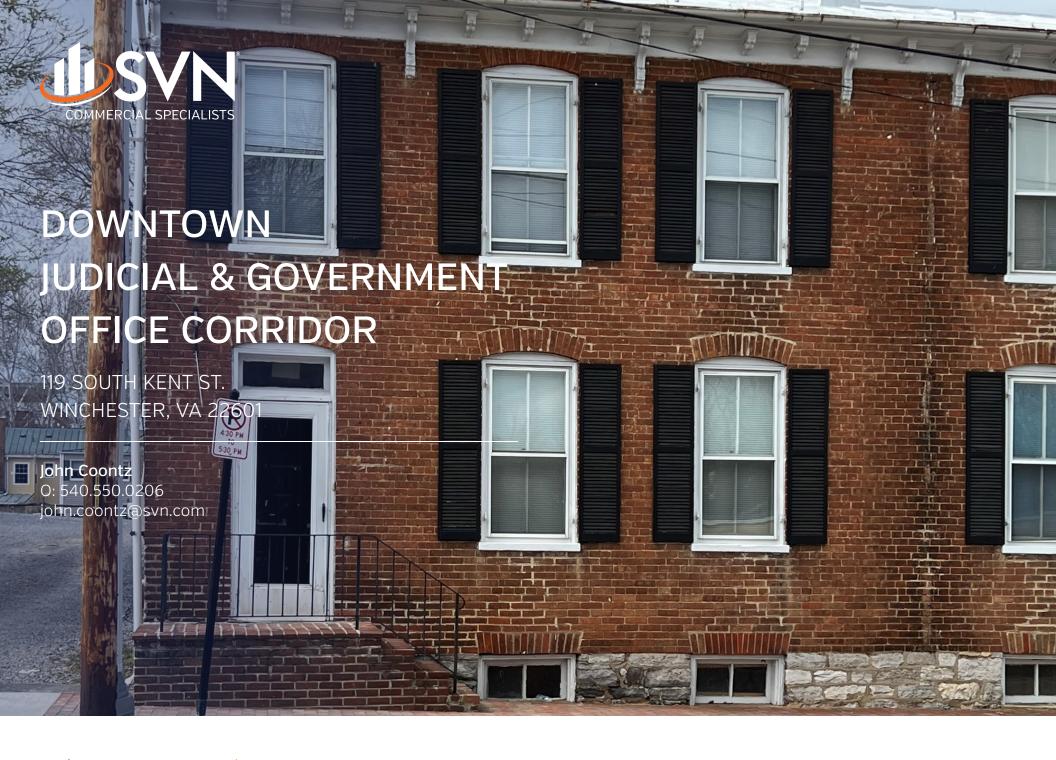

# Property Summary

### OFFERING SUMMARY

Lease Rate: \$1,095.00 per month (NN)

Building Size: 1,375 SF

Available SF: 1,375 SF

Zoning: B

#### **PROPERTY OVERVIEW**

SVN has listed two Townhouse style office spaces located one block from the City offices and the Judicial center with close proximity to the County offices as well. Both office spaces are end cap units with multiple floor offices. Each space has 1,375 Sq Ft of interior space, 3 offices on the ground floor and 3 offices on the second level. Multiple entrances; one on street and two rear entrances with plenty of parking on the rear of the building. We have multiple spaces ready for immediate occupancy. Great space for satellite office or incubator space for start up business. Now being offered at a low rental rate of \$1,095 per month. Tenant pays utilities.

### **PROPERTY HIGHLIGHTS**

- End Cap Office space with off street parking
- 6 offices available, 2 story building
- 1375 total square feet of space
- One block from Judicial Center in Winchester
- Near the corner of Cork and Kent Street