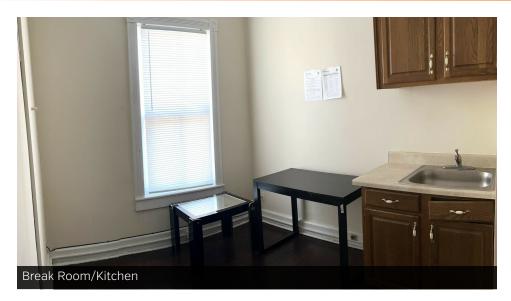

#### **PROPERTY OVERVIEW**

SVN has listed two Townhouse style office spaces located one block from the City offices and the Judicial center with close proximity to the County offices as well. Both office spaces are end cap units with multiple floor offices. Each space has 1,375 Sq Ft of interior space, 3 offices on the ground floor and 3 offices on the second level. Multiple entrances; one on street and two rear entrances with plenty of parking on the rear of the building. We have multiple spaces ready for immediate occupancy. Great space for satellite office or incubator space for start up business. Now being offered at a low rental rate of \$1,095 per month. Tenant pays utilities.

### **PROPERTY HIGHLIGHTS**

- End Cap Office space with off street parking
- 6 offices available, 2 story building
- 1375 total square feet of space
- One block from Judicial Center in Winchester
- Near the corner of Cork and Kent Street