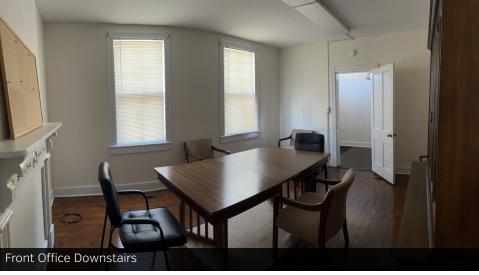

#### **PROPERTY OVERVIEW**

SVN has listed two Townhouse style office spaces located one block from the City offices and the Judicial center with close proximity to the County offices as well. Both office spaces are end cap units with multiple floor offices. Each space has 1,375 Sq Ft of interior space, 3 offices on the ground floor and 3 offices on the second level. Multiple entrances; one on street and two rear entrances with plenty of parking on the rear of the building. We have multiple spaces ready for immediate occupancy. Great space for satellite office or incubator space for start up business. Now being offered at a low rental rate of \$1,095 per month. Tenant pays utilities.

### **PROPERTY HIGHLIGHTS**

- End Cap Office space with off street parking
- 6 offices available, 2 story building
- 1375 total square feet of space
- One block from Judicial Center in Winchester
- Near the corner of Cork and Kent Street