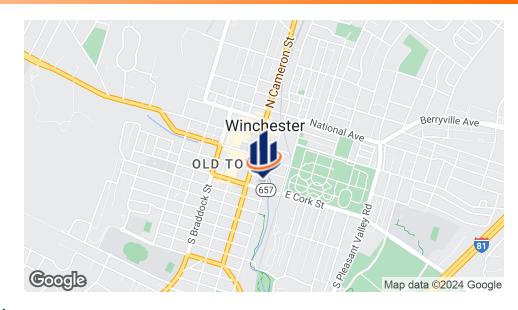

# Property Summary







### OFFERING SUMMARY

Lease Rate: \$1,095.00 per month (NN)

Building Size: 1,375 SF

Available SF: 1,375 SF

Zoning: B

#### **PROPERTY OVERVIEW**

SVN has listed two Townhouse style office spaces located one block from the City offices and the Judicial center with close proximity to the County offices as well. Both office spaces are end cap units with multiple floor offices. Each space has 1,375 Sq Ft of interior space, 3 offices on the ground floor and 3 offices on the second level. Multiple entrances; one on street and two rear entrances with plenty of parking on the rear of the building. We have multiple spaces ready for immediate occupancy. Great space for satellite office or incubator space for start up business. Now being offered at a low rental rate of \$1,095 per month. Tenant