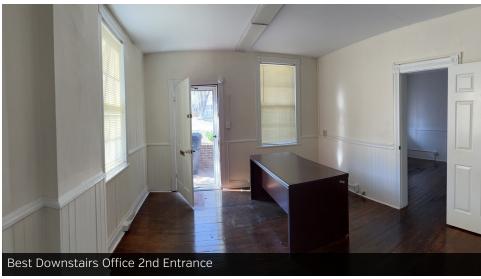

#### **PROPERTY OVERVIEW**

SVN has listed two Townhouse style office spaces located one block from the City offices and the Judicial center with close proximity to the County offices as well. Both office spaces are end cap units with multiple floor offices. Each space has 1,375 Sq Ft of interior space, 3 offices on the ground floor and 3 offices on the second level. Multiple entrances; one on street and two rear entrances with plenty of parking on the rear of the building. We have multiple spaces ready for immediate occupancy. Great space for satellite office or incubator space for start up business. Now being offered at a low rental rate of \$1,095 per month. Tenant pays utilities.

### **PROPERTY HIGHLIGHTS**

- End Cap Office space with off street parking
- 6 offices available, 2 story building
- 1375 total square feet of space
- One block from Judicial Center in Winchester
- Near the corner of Cork and Kent Street