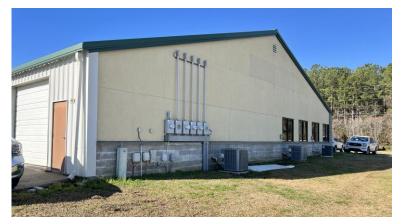

## Property photos

## 7178 Cross County Rd

**Industrial-Flex Spaces Available** 

7178 Cross County Rd. Building 700 North Charleston, SC 29418

Building 700 ( $\pm 12,000$  sf on 1.14 ac)

For more information

Courtney L. Kuhn, CCIM
Senior Vice President
Courtney.Kuhn@avisonyoung.com
(216)570-0910 cell

Total Building Area ±12,000 sf (80' deep x 150' wide)

Laydown Yard Contact

75 ft x 80 ft (Suite 101-102) **Overall Space Dims** ±5,400 sf (Suite 101-102) Warehouse Space

Year Built ±2002 ±600 sf Office Space

Restrooms Two (2) Existing – office and warehouse

**Construction Type** Metal w/stucco facade

LED Lighting

24' at center, 10' at lowest eave **Ceiling Heights** ±600 sf w/multiple restrooms Office Space

**Sprinklers** None

Loading Docks Access to common dock (2 positions)

Three (3) oversized (12'w x 10' h) **Drive-In Doors** drive-in doors, grade level

HVAC 100%

Divisible No

Expansion Contact

**Opportunities** 

Lease Rate-Base **\$14.50/sf/yr.** (\$7,250/month) base rent only for Suite 101-102 (±6,000sf) Rent (Space)