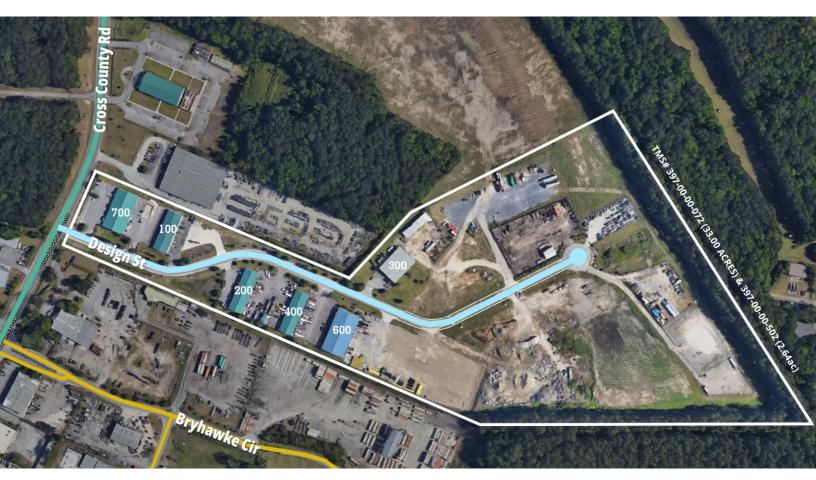

The subject property, more commonly known as 7100-7101 Design Street / 7178 Cross County Road, encompasses a total of 35.64 acres (TMS#397-00-00-072 and TMS#397-00-00-502) zoned M-1, Light Industrial under the zoning ordinance of the City of North Charleston.

The 35.64 acre, privately owned and developed Industrial Park includes six (6) industrial-flex buildings totaling approximately 58,140 sf with nine (9) Tenants occupying the existing buildings.

The balance of the site consists of seven (7) laydown/truck yards, demised by fencing with shared access via the common/primary access road referred to as Design Street.

## Site aerial