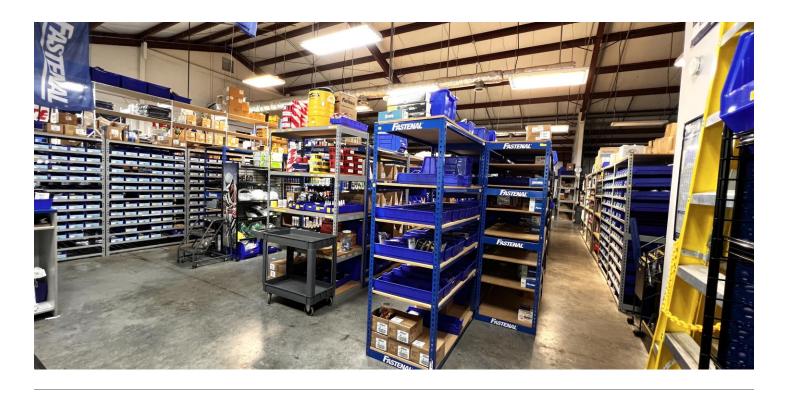

50/month) base rent only for Suite 101-102 (±6,000sf) Rent (Space)

NNN Lease (Tenant to pay pro-rated Lease Type share of taxes, insurance, CAM & mgmt.)

Estimated \$3.04/sf/yr. (\$1,520.00 monthly) Additional Rent

estimated NNN for Suite 101-102 (±6,000sf) paid

monthly (NNN)

Estimated Base \$17.54/sf/yr (\$8,770.00 monthly) Base Rent + NNN Rent + estimated NNN starting year 1.

4% annual increases, Suite 101-102 only (±6ksf) Monthly (Space)







### For more information

Courtney L. Kuhn, CCIM Senior Vice President Courtney.Kuhn@avisonyoung.com (216)570-0910 cell

7178 Cross County Rd. Building 700 North Charleston, SC 29418

Suite 101-102 (±6,000sf)



**Industrial Space for Lease** 

7178 Cross County Rd – Building 700 North Charleston, SC 29418

**Building 700, Suite 101-102** 









For more information

Courtney L. Kuhn, CCIM
Senior Vice President
Courtney.Kuhn@avisonyoung.com
(216)570-0910 cell

**Building 700, Suite 101-102** 

#### **Industrial Space for Lease**

7178 Cross County Rd – Building 700 North Charleston, SC 29418









# For more information

Courtney L. Kuhn, CCIM
Senior Vice President
Courtney.Kuhn@avisonyoung.com
(216)570-0910 cell

**Building 700, Suite 101-102** 

#### **Industrial Space for Lease**

7178 Cross County Rd – Building 700 North Charleston, SC 29418





For more information

Courtney L. Kuhn, CCIM
Senior Vice President
Courtney.Kuhn@avisonyoung.com
(216)570-0910 cell

**Industrial Space for Lease** 

7178 Cross County Rd – Building 700 North Charleston, SC 29418

**Building 700, Suite 101-102** 





For more information