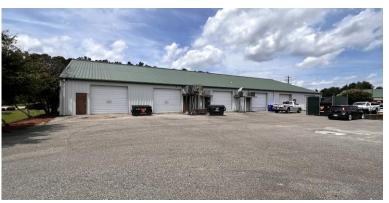

## Property photos

Loading Docks Access to common dock (2 positions)

Three (3) oversized (12'w x 10' h) **Drive-In Doors** drive-in doors, grade level

HVAC 100%

Divisible No

Expansion Contact

**Opportunities** 

Lease Rate-Base **\$14.50/sf/yr.** (\$7,250/month) base rent only for Suite 101-102 (±6,000sf) Rent (Space)