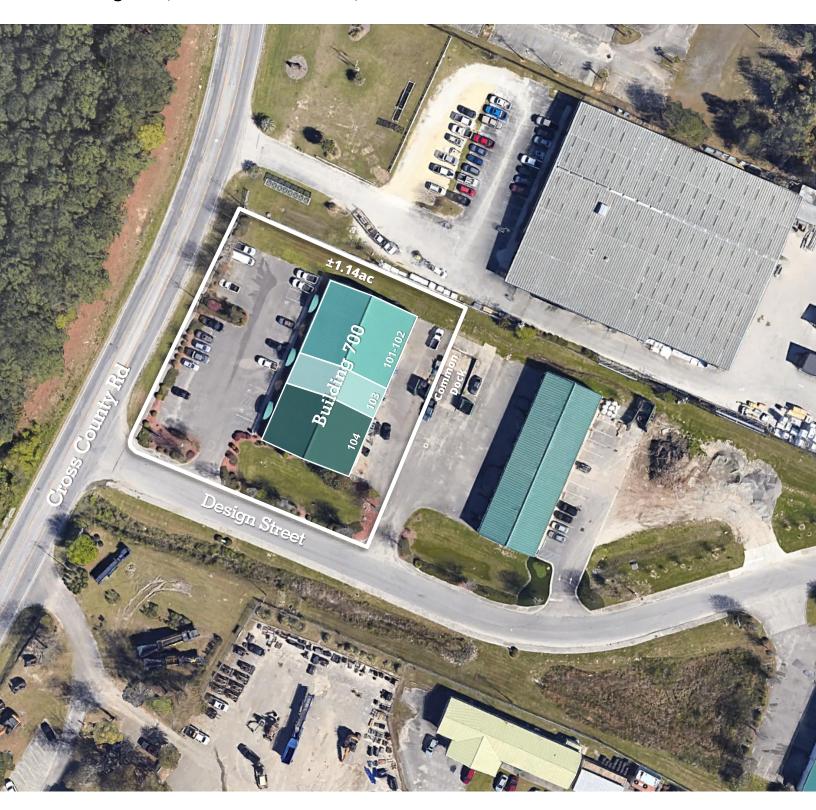

#### **Design Street at Cross County**

**Design Street** is a long-standing multi-tenant, multi-building Industrial site located on **Design Street at the intersection of Cross County Rd.** in the heart of the North Charleston, SC market

The subject property, more commonly known as 7100-7101 Design Street / 7178 Cross County Road, encompasses a total of 35.64 acres (TMS#397-00-00-072 and TMS#397-00-00-502) zoned M-1, Light Industrial under the zoning ordinance of the City of North Charleston.

The 35.64 acre, privately owned and developed Industrial Park includes six (6) industrial-flex buildings totaling approximately 58,140 sf with nine (9) Tenants occupying the existing buildings.

The balance of the site consists of seven (7) laydown/truck yards, demised by fencing with shared access via the common/primary access road referred to as Design Street.

## Site aerial