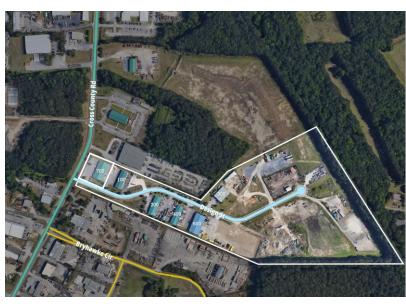

## Site aerial

The subject property, more commonly known as 7100-7101 Design Street / 7178 Cross County Road, encompasses a total of 35.64 acres (TMS#397-00-00-072 and TMS#397-00-00-502) zoned M-1, Light Industrial under the zoning ordinance of the City of North Charleston.

The 35.64 acre, privately owned and developed Industrial Park includes six (6) industrial-flex buildings totaling approximately 58,140 sf with nine (9) Tenants occupying the existing buildings.

The balance of the site consists of seven (7) laydown/truck yards, demised by fencing with shared access via the common/primary access road referred to as Design Street.