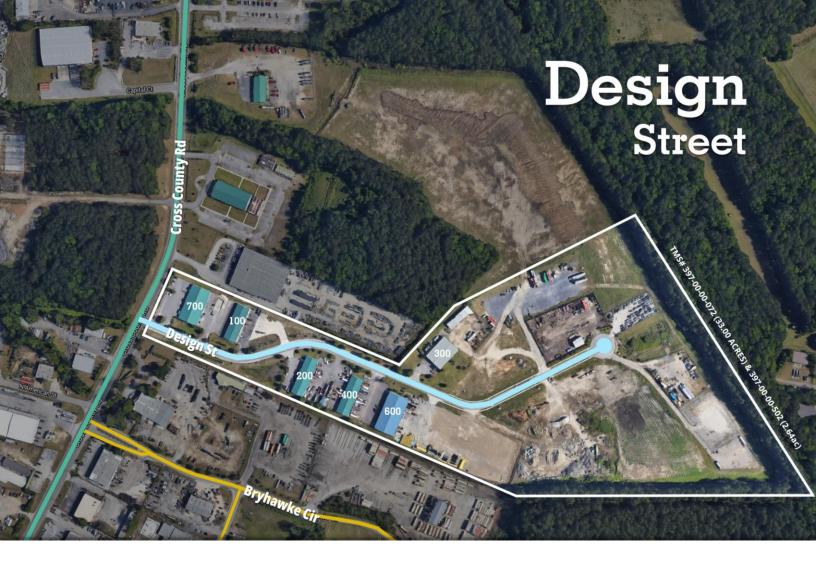

#### **Design Street at Cross County**

**Design Street** is a long-standing multi-tenant, multi-building Industrial site located on **Design Street at the intersection of Cross County Rd.** in the heart of the North Charleston, SC market

The subject property, more commonly known as 7100-7101 Design Street / 7178 Cross County Road, encompasses a total of 35.64 acres (TMS#397-00-00-072 and TMS#397-00-00-502) zoned M-1, Light Industrial under the zoning ordinance of the City of North Charleston.

The 35.64 acre, privately owned and developed Industrial Park includes six (6) industrial-flex buildings totaling approximately 58,140 sf with nine (9) Tenants occupying the existing buildings.

The balance of the site consists of seven (7) laydown/truck yards, demised by fencing with shared access via the common/primary access road referred to as Design Street.

#### Pending / Upcoming Availability

| Space                                            | Size                                   | Status           | Details          |
|--------------------------------------------------|----------------------------------------|------------------|------------------|
| Suite 101-102 Building 700 7178 Cross County Rd. | ±6,000 sf<br>w/dock access             | Avail Q2<br>2024 | Click to<br>View |
| Suite 103 Building 700 7178 Cross County Rd.     | ±2,000 sf<br>w/dock access             | Pending          | Click to<br>View |
| Building 200-400<br>7100 Design Street           | ±16,000 sf<br>(2 Bldgs.) on<br>±1.83ac | Avail Q2<br>2024 | Click to<br>View |