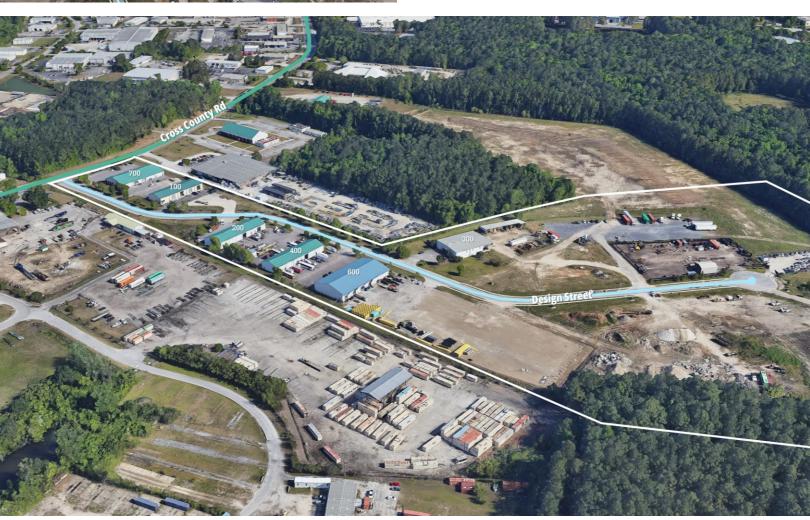

#### **Design Street at Cross County**

**Design Street** is a long-standing multi-tenant, multi-building Industrial site located on **Design Street at the intersection of Cross County Rd.** in the heart of the North Charleston, SC market

The subject property, more commonly known as 7100-7101 Design Street / 7178 Cross County Road, encompasses a total of 35.64 acres (TMS#397-00-00-072 and TMS#397-00-00-502) zoned M-1, Light Industrial under the zoning ordinance of the City of North Charleston.

The 35.64 acre, privately owned and developed Industrial Park includes six (6) industrial-flex buildings totaling approximately 58,140 sf with nine (9) Tenants occupying the existing buildings.

The balance of the site consists of seven (7) laydown/truck yards, demised by fencing with shared access via the common/primary access road referred to as Design Street.

#### Pending / Upcoming Availability

| Space                                            | Size                                   | Status           | Details          |
|--------------------------------------------------|----------------------------------------|------------------|------------------|
| Suite 101-102 Building 700 7178 Cross County Rd. | ±6,000 sf<br>w/dock access             | Avail Q2<br>2024 | Click to<br>View |
| Suite 103 Building 700 7178 Cross County Rd.     | ±2,000 sf<br>w/dock access             | Pending          | Click to<br>View |
| Building 200-400<br>7100 Design Street           | ±16,000 sf<br>(2 Bldgs.) on<br>±1.83ac | Avail Q2<br>2024 | Click to<br>View |