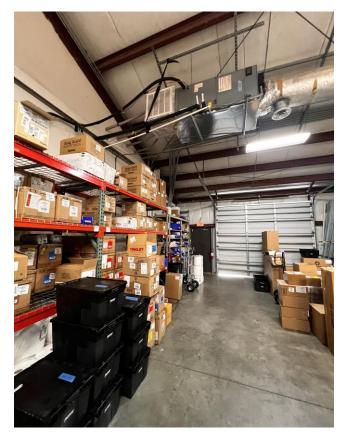

## Property photos

#### $\pm 6,000$ sf fully conditioned warehouse w/dock access

For Lease (Direct) Status

Suite/Space **Building 700, Suite 101-102** Total Available ±6,000 sf (Suite 101-102)

Available Q2 2024 Available Date

Total Building Area ±12,000 sf (80' deep x 150' wide)

Laydown Yard Contact

75 ft x 80 ft (Suite 101-102) **Overall Space Dims** ±5,400 sf (Suite 101-102) Warehouse Space

Year Built ±2002 ±600 sf Office Space