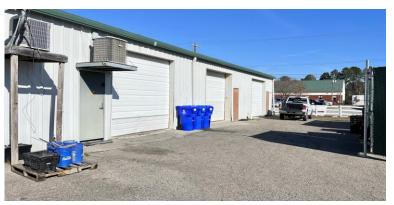

## Property photos

Loading Docks Access to common dock (2 positions)

Three (3) oversized (12'w x 10' h) **Drive-In Doors** drive-in doors, grade level

HVAC 100%

Divisible No

Expansion Contact

**Opportunities** 

Lease Rate-Base **\$14.50/sf/yr.** (\$7,250/month) base rent only for Suite 101-102 (±6,000sf) Rent (Space)