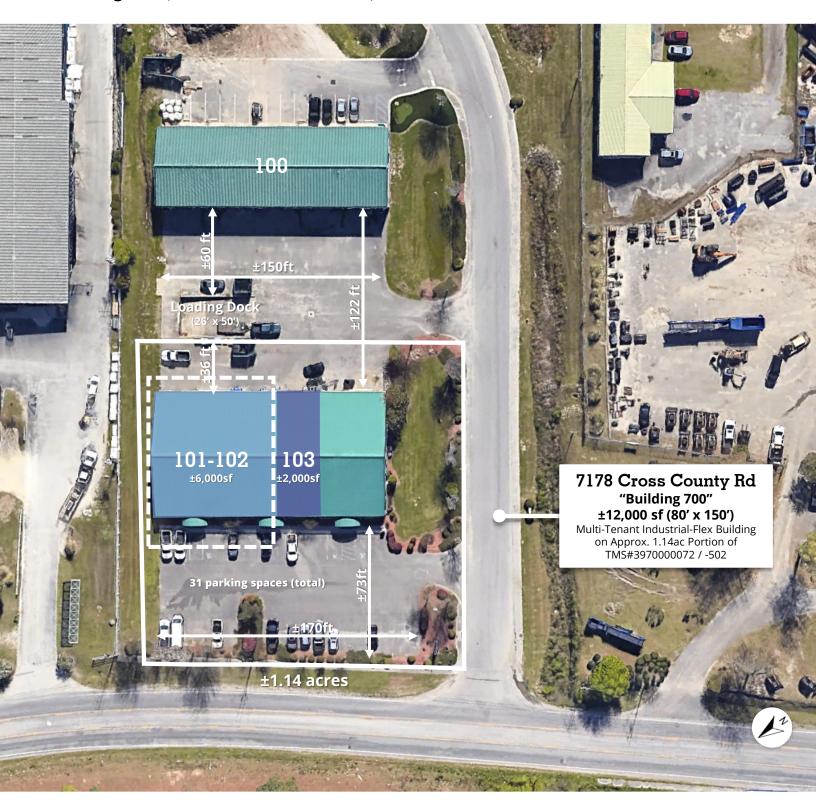

Zoned M-1 Light Industrial within the City of North Charleston – Charleston County

2.3mi to I-26 (Exit 209- I26/Ashley Phosphate); 6.5mi to I-526/I-26, 11mi to Port (HLT)

±12,000 sf (80' x 150') Multi-Tenant Industrial-Flex Building w/frontage on Cross County Rd

## 7178 Cross County Rd

**Industrial-Flex Spaces Available** 

7178 Cross County Rd. Building 700 North Charleston, SC 29418

Building 700 ( $\pm 12,000$  sf on 1.14 ac)

For more information

Courtney L. Kuhn, CCIM
Senior Vice President
Courtney.Kuhn@avisonyoung.com
(216)570-0910 cell

#### Building 700, Suite 101-102

#### $\pm 6,000$ sf fully conditioned warehouse w/dock access

For Lease (Direct) Status

Suite/Space **Building 700, Suite 101-102** Total Available ±6,000 sf (Suite 101-102)

Available Q2 2024 Available Date

Total Building Area ±12,000 sf (80' deep x 150' wide)

Laydown Yard Contact

75 ft x 80 ft (Suite 101-102) **Overall Space Dims** ±5,400 sf (Suite 101-102) Warehouse Space

Year Built ±2002 ±600 sf Office Space