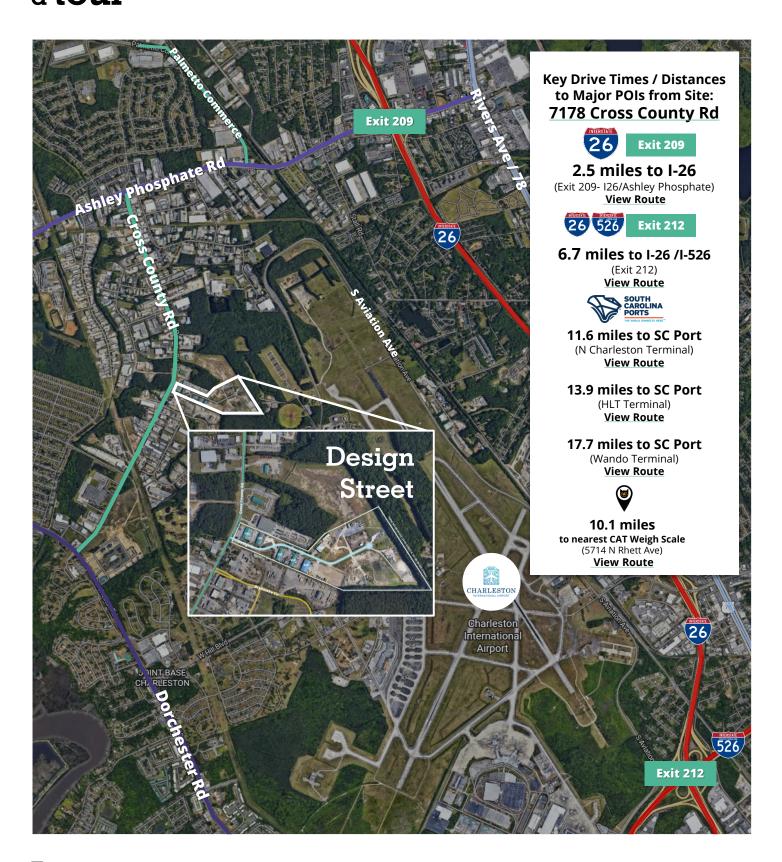

## Last-mile location

Located within an established Industrial Park –site offers over 300ft of frontage on Cross County Rd. with unrivaled access to the Charleston Market

Last-Mile location, situated adjacent to the Charleston International Airport (CHS) / Boeing, with prime access to interstates, Industry & more.