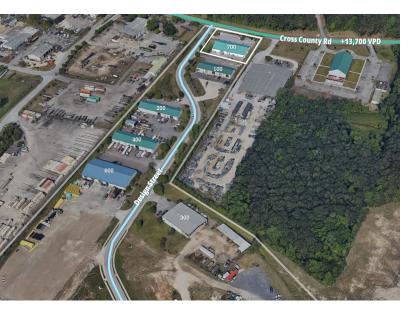

Nearly 300ft of frontage on Cross County Rd w/traffic counts of +13,700 VPD (2021)

#### **Industrial-Flex Spaces Available**

7100 Design St / 7178 Cross County Rd North Charleston, SC 29418 Charleston County, SC