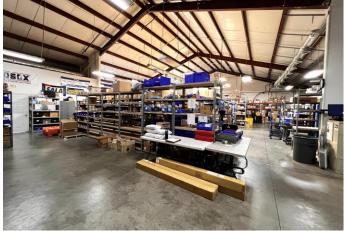

ter, 10' at lowest eave **Ceiling Heights** ±600 sf w/multiple restrooms Office Space

**Sprinklers** None

Loading Docks Access to common dock (2 positions)

Three (3) oversized (12'w x 10' h) **Drive-In Doors** drive-in doors, grade level

HVAC 100%

Divisible No

Expansion Contact

**Opportunities** 

Lease Rate-Base **\$14.50/sf/yr.** (\$7,250/month) base rent only for Suite 101-102 (±6,000sf) Rent (Space)

NNN Lease (Tenant to pay pro-rated Lease Type share of taxes, insurance, CAM & mgmt.)

Estimated \$3.04/sf/yr. (\$1,520.00 monthly) Additional Rent

estimated NNN for Suite 101-102 (±6,000sf) paid

monthly (NNN)

Estimated Base \$17.54/sf/yr (\$8,770.00 monthly) Base Rent + NNN Rent + estimated NNN starting year 1.

4% annual increases, Suite 101-102 only (±6ksf) Monthly (Space)







### For more information

Courtney L. Kuhn, CCIM Senior Vice President Courtney.Kuhn@avisonyoung.com (216)570-0910 cell

7178 Cross County Rd. Building 700 North Charleston, SC 29418

Suite 101-102 (±6,000sf)



**Industrial Space for Lease** 

7178 Cross County Rd – Building 700 North Charleston, SC 29418

**Building 700, Suite 101-102** 









For more information

Courtney L. Kuhn, CCIM
Senior Vice President
Courtney.Kuhn@avisonyoung.com
(216)570-0910 cell

**Building 700, Suite 101-102** 

#### **Industrial Space for Lease**

7178 Cross County Rd – Building 700 North Charleston, SC 29418









# For more information

Courtney L. Kuhn, CCIM
Senior Vice President
Courtney.Kuhn@avisonyoung.com
(216)570-0910 cell

**Building 700, Suite 101-102** 

#### **Industrial Space for Leas