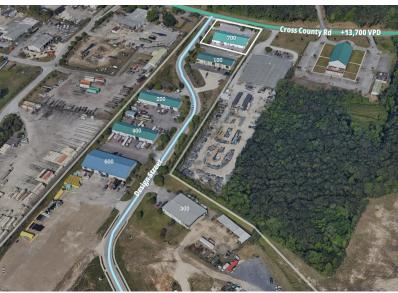

Zoned M-1 Light Industrial within the City of North Charleston – Charleston County

2.3mi to I-26 (Exit 209- I26/Ashley Phosphate); 6.5mi to I-526/I-26, 11mi to Port (HLT)

±12,000 sf (80' x 150') Multi-Tenant Industrial-Flex Building w/frontage on Cross County Rd

Nearly 300ft of frontage on Cross County Rd w/traffic counts of +13,700 VPD (2021)

#### **Design Street at Cross County**

**Design Street** is a long-standing multi-tenant, multi-building Industrial site located on **Design Street at the intersection of Cross County Rd.** in the heart of the North Charleston, SC market

The subject property, more commonly known as 7100-7101 Design Street / 7178 Cross County Road, encompasses a total of 35.64 acres (TMS#397-00-00-072 and TMS#397-00-00-502) zoned M-1, Light Industrial under the zoning ordinance of the City of North Charleston.

The 35.64 acre, privately owned and developed Industrial Park includes six (6) industrial-flex buildings totaling approximately 58,140 sf with nine (9) Tenants occupying the existing buildings.

The balance of the site consists of seven (7) laydown/truck yards, demised by fencing with shared access via the common/primary access road referred to as Design Street.