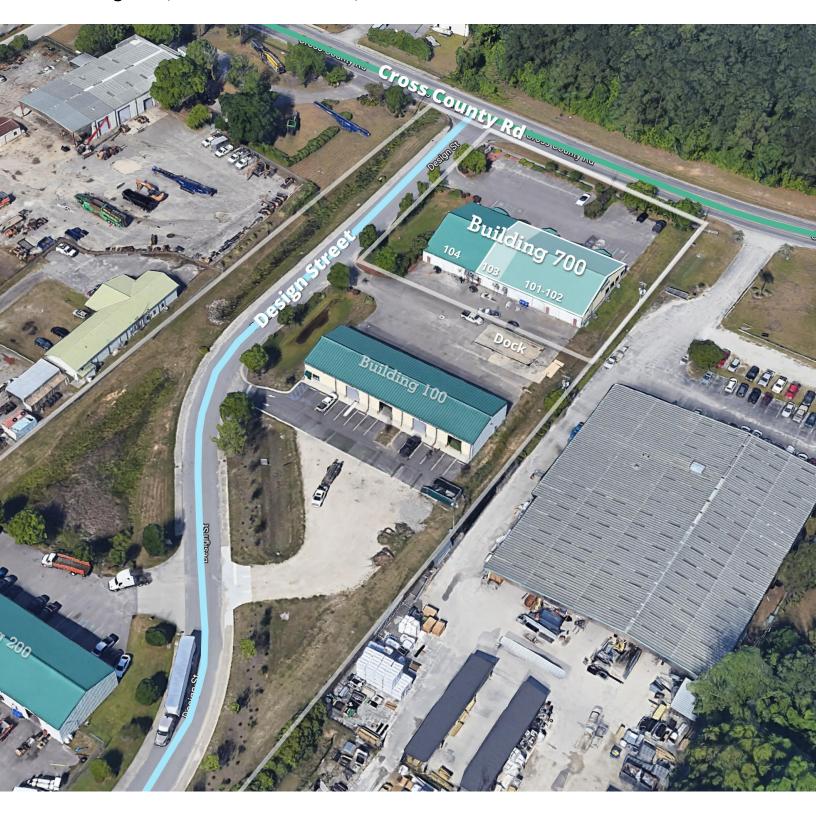

## 7178 Cross County Rd

**Industrial-Flex Spaces Available** 

7178 Cross County Rd. Building 700 North Charleston, SC 29418

Building 700 ( $\pm 12,000$  sf on 1.14 ac)

For more information

Courtney L. Kuhn, CCIM
Senior Vice President
Courtney.Kuhn@avisonyoung.com
(216)570-0910 cell

#### Building 700, Suite 101-102

#### $\pm 6,000$ sf fully conditioned warehouse w/dock access

For Lease (Direct) Status

Suite/Space **Building 700, Suite 101-102** Total Available ±6,000 sf (Suite 101-102)

Available Q2 2024 Available Date

Total Building Area ±12,000 sf (80' deep x 150' wide)

Laydown Yard Contact

75 ft x 80 ft (Suite 101-102) **Overall Space Dims** ±5,400 sf (Suite 101-102) Warehouse Space

Year Built ±2002 ±600 sf Office Space