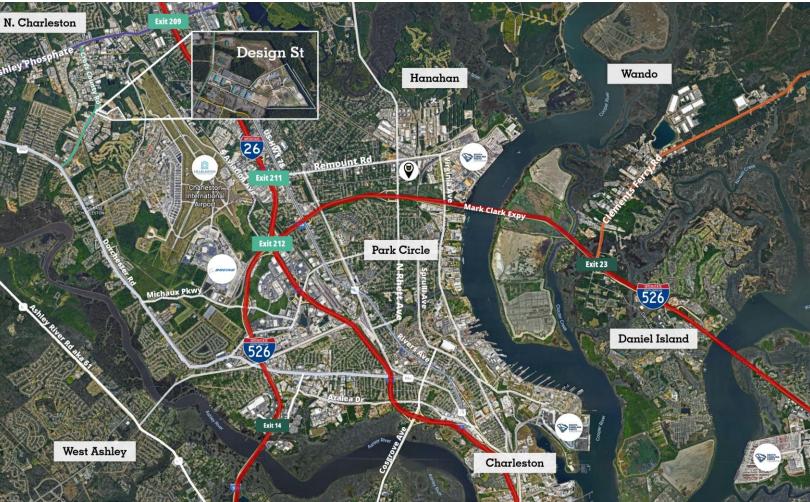

## Last-mile location

Located within an established Industrial Park –site offers over 300ft of frontage on Cross County Rd. with unrivaled access to the Charleston Market

Last-Mile location, situated adjacent to the Charleston International Airport (CHS) / Boeing, with prime access to interstates, Industry & more.