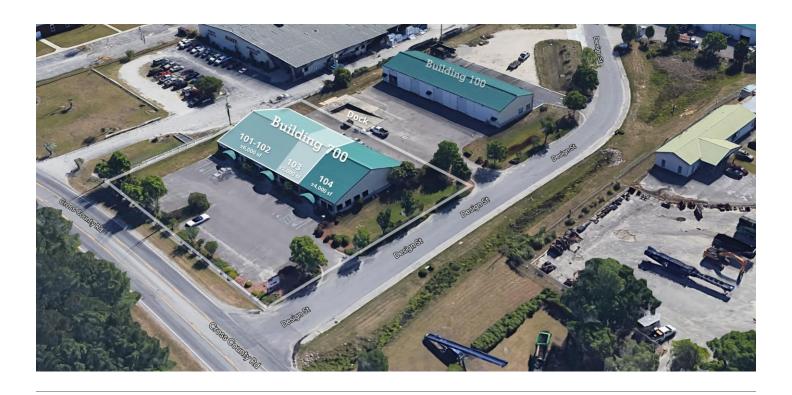

## Site aerial

Zoned M-1 Light Industrial within the City of North Charleston – Charleston County

2.3mi to I-26 (Exit 209- I26/Ashley Phosphate); 6.5mi to I-526/I-26, 11mi to Port (HLT)

±12,000 sf (80' x 150') Multi-Tenant Industrial-Flex Building w/frontage on Cross County Rd

The 35.64 acre, privately owned and developed Industrial Park includes six (6) industrial-flex buildings totaling approximately 58,140 sf with nine (9) Tenants occupying the existing buildings.

The balance of the site consists of seven (7) laydown/truck yards, demised by fencing with shared access via the common/primary access road referred to as Design Street.