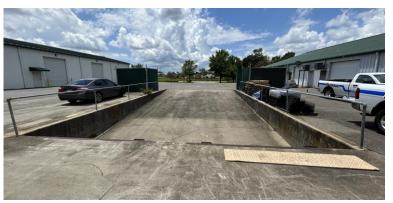

## Property photos

Loading Docks Access to common dock (2 positions)

Three (3) oversized (12'w x 10' h) **Drive-In Doors** drive-in doors, grade level

HVAC 100%

Divisible No

Expansion Contact

**Opportunities** 

Lease Rate-Base **\$14.50/sf/yr.** (\$7,250/month) base rent only for Suite 101-102 (±6,000sf) Rent (Space)