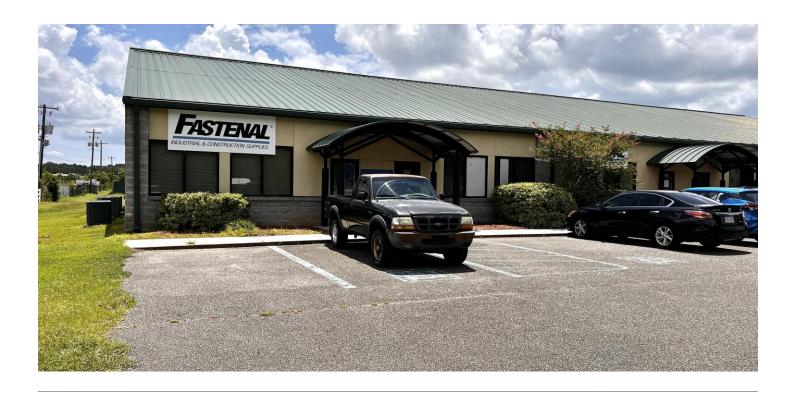

### **Industrial Space for Lease**

7178 Cross County Rd. Building 700 North Charleston, SC 29418 Charleston County, SC

# Industrial, Flex-Office space with dock access Coming available Q2 2024

- Move-in ready office-flex space with multiple drive-in doors and access to shared loading docks
- ±6,000 sf (Suite 101-102) coming available in Q2 2024
- Space is fully conditioned and offers three (3) grade level, oversized drive-in doors, plus loading dock access via the common docks located in between Building 700 and Building 100
- Located within a thriving Industrial Park with frontage on Cross County Rd, signage opportunities available
- Signage opportunities with frontage along one of Charleston's key commercial corridors
- Additional spaces and laydown yard available/pending/coming available

## The specs

**Industrial Space for Lease** 

7178 Cross County Rd. Building 700 North Charleston, SC 29418

**Industrial Space for Lease** 

7178 Cross County Rd – Building 700 North Charleston, SC 29418

**Building 700, Suite 101-102** 

For more information

Courtney L. Kuhn, CCIM
Senior Vice President
Courtney.Kuhn@avisonyoung.com
(216)570-0910 cell

#### **Industrial Space for Lease**

7178 Cross County Rd – Building 700 North Charleston, SC 29418