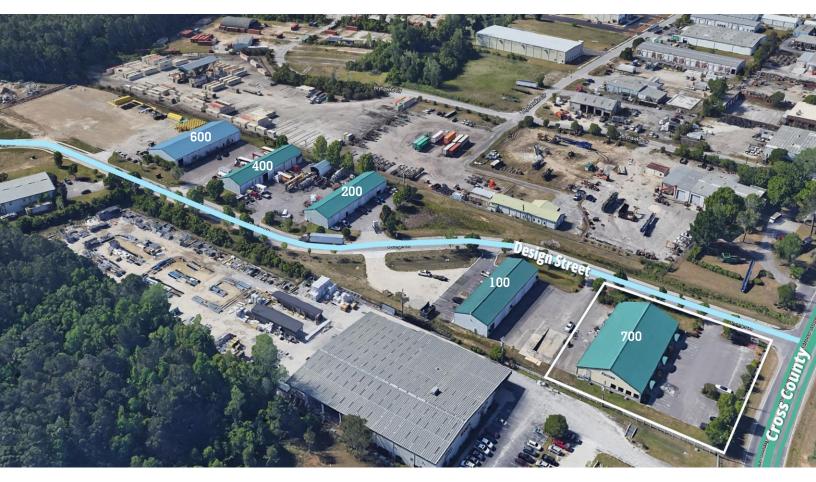

#### **Industrial-Flex Spaces Available**

7100 Design St / 7178 Cross County Rd North Charleston, SC 29418 Charleston County, SC

#### **Design Street at Cross County**

**Design Street** is a long-standing multi-tenant, multi-building Industrial site located on **Design Street at the intersection of Cross County Rd.** in the heart of the North Charleston, SC market

The subject property, more commonly known as 7100-7101 Design Street / 7178 Cross County Road, encompasses a total of 35.64 acres (TMS#397-00-00-072 and TMS#397-00-00-502) zoned M-1, Light Industrial under the zoning ordinance of the City of North Charleston.

The 35.64 acre, privately owned and developed Industrial Park includes six (6) industrial-flex buildings totaling approximately 58,140 sf with nine (9) Tenants occupying the existing buildings.

The balance of the site consists of seven (7) laydown/truck yards, demised by fencing with shared access via the common/primary access road referred to as Design Street.

#### Pending / Upcoming Availability

| Space                                            | Size                                   | Status           | Details          |
|--------------------------------------------------|----------------------------------------|------------------|------------------|
| Suite 101-102 Building 700 7178 Cross County Rd. | ±6,000 sf<br>w/dock access             | Avail Q2<br>2024 | Click to<br>View |
| Suite 103 Building 700 7178 Cross County Rd.     | ±2,000 sf<br>w/dock access             | Pending          | Click to<br>View |
| Building 200-400<br>7100 Design Street           | ±16,000 sf<br>(2 Bldgs.) on<br>±1.83ac | Avail Q2<br>2024 | Click to<br>View |