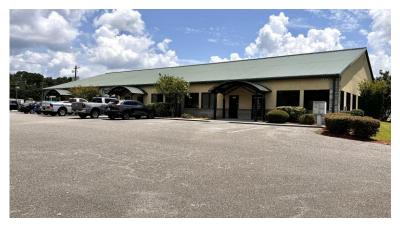

## Property photos

# Industrial, Flex-Office space with dock access Coming available Q2 2024

- Move-in ready office-flex space with multiple drive-in doors and access to shared loading docks
- ±6,000 sf (Suite 101-102) coming available in Q2 2024
- Space is fully conditioned and offers three (3) grade level, oversized drive-in doors, plus loading dock access via the common docks located in between Building 700 and Building 100
- Located within a thriving Industrial Park with frontage on Cross County Rd, signage opportunities available
- Signage opportunities with frontage along one of Charleston's key commercial corridors
- Additional spaces and laydown yard available/pending/coming available