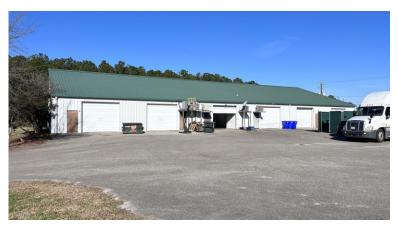

## Property photos

#### **Industrial Space for Lease**

7178 Cross County Rd – Building 700 North Charleston, SC 29418