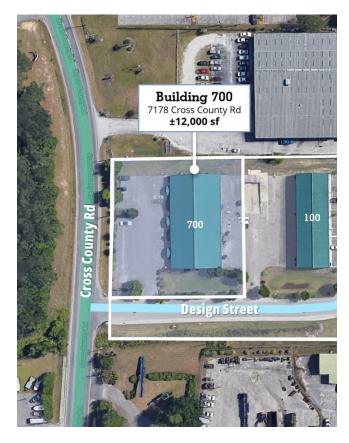

## 7178 Cross County Rd

**Industrial-Flex Spaces Available** 

7178 Cross County Rd. Building 700 North Charleston, SC 29418

Building 700 ( $\pm 12,000$  sf on 1.14 ac)

For more information

Courtney L. Kuhn, CCIM
Senior Vice President
Courtney.Kuhn@avisonyoung.com
(216)570-0910 cell

Zoned M-1 Light Industrial within the City of North Charleston – Charleston County

2.3mi to I-26 (Exit 209- I26/Ashley Phosphate); 6.5mi to I-526/I-26, 11mi to Port (HLT)

±12,000 sf (80' x 150') Multi-Tenant Industrial-Flex Building w/frontage on Cross County Rd

Total Building Area ±12,000 sf (80' deep x 150' wide)

Laydown Yard Contact

75 ft x 80 ft (Suite 101-102) **Overall Space Dims** ±5,400 sf (Suite 101-102) Warehouse Space

Year Built ±2002 ±600 sf Office Space