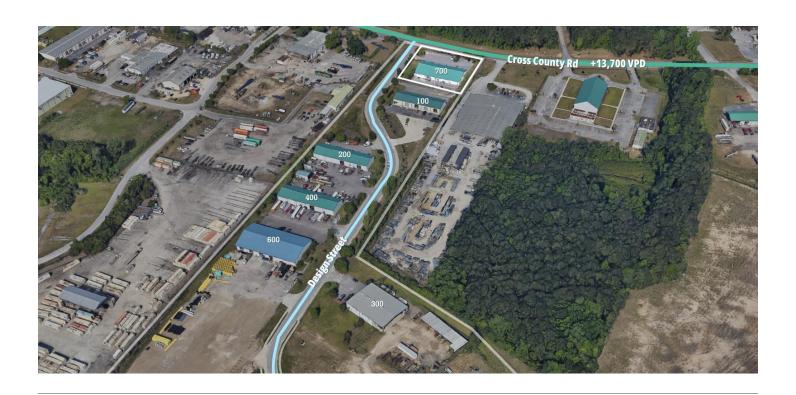

#### **Industrial-Flex Spaces Available**

7100 Design St / 7178 Cross County Rd North Charleston, SC 29418 Charleston County, SC

#### **Design Street at Cross County**

**Design Street** is a long-standing multi-tenant, multi-building Industrial site located on **Design Street at the intersection of Cross County Rd.** in the heart of the North Charleston, SC market

The subject property, more commonly known as 7100-7101 Design Street / 7178 Cross County Road, encompasses a total of 35.64 acres (TMS#397-00-00-072 and TMS#397-00-00-502) zoned M-1, Light Industrial under the zoning ordinance of the City of North Charleston.

The 35.64 acre, privately owned and developed Industrial Park includes six (6) industrial-flex buildings totaling approximately 58,140 sf with nine (9) Tenants occupying the existing buildings.

The balance of the site consists of seven (7) laydown/truck yards, demised by fencing with shared access via the common/primary access road referred to as Design Street.

Nearly 300ft of frontage on Cross County Rd w/traffic counts of +13,700 VPD (2021)