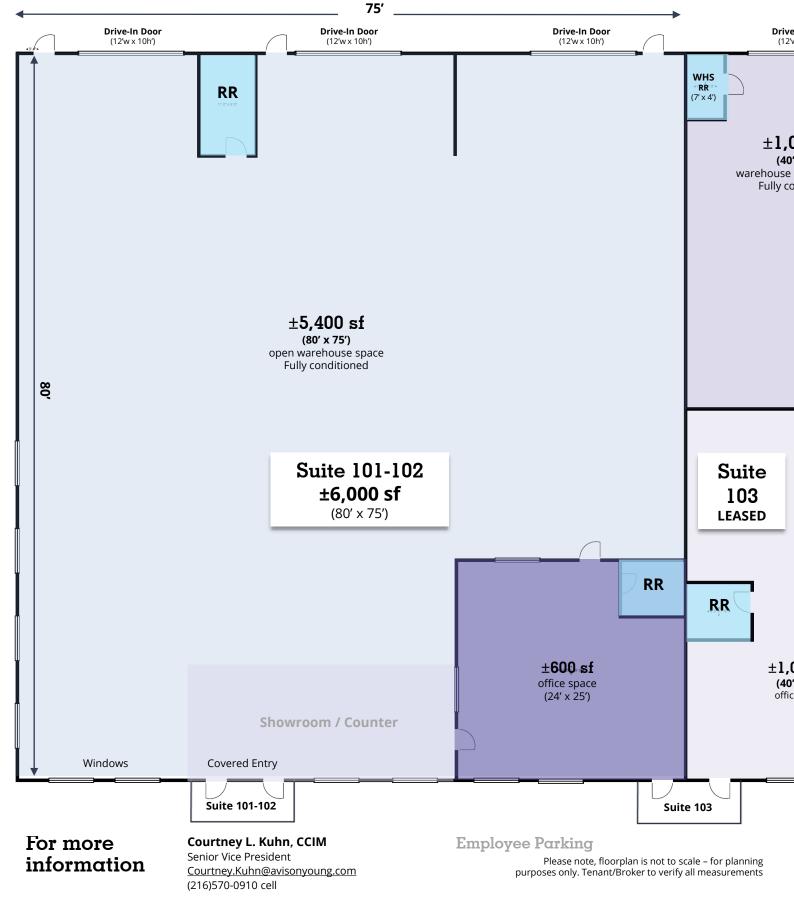

#### $\pm 6,000$ sf fully conditioned warehouse w/dock access

For Lease (Direct) Status

Suite/Space **Building 700, Suite 101-102** Total Available ±6,000 sf (Suite 101-102)

Available Q2 2024 Available Date

Total Building Area ±12,000 sf (80' deep x 150' wide)

Laydown Yard Contact

75 ft x 80 ft (Suite 101-102) **Overall Space Dims** ±5,400 sf (Suite 101-102) Warehouse Space

Year Built ±2002 ±600 sf Office Space

Restrooms Two (2) Existing – office and warehouse

**Construction Type** Metal w/stucco facade

LED Lighting

24' at center, 10' at lowest eave **Ceiling Heights** ±600 sf w/multiple restrooms Office Space

**Sprinklers** None

Loading Docks Access to common dock (2 positions)

Three (3) oversized (12'w x 10' h) **Drive-In Doors** drive-in doors, grade level

HVAC 100%

Divisible No

Expansion Contact

**Opportunities** 

Lease Rate-Base **\$14.50/sf/yr.** (\$7,250/month) base rent only for Suite 101-102 (±6,000sf) Rent (Space)

NNN Lease (Tenant to pay pro-rated Lease Type share of taxes, insurance, CAM & mgmt.)

Estimated \$3.04/sf/yr. (\$1,520.00 monthly) Additional Rent

estimated NNN for Suite 101-102 (±6,000sf) paid

monthly (NNN)

Estimated Base \$17.54/sf/yr (\$8,770.00 monthly) Base Rent + NNN Rent + estimated NNN starting year 1.

4% annual increases, Suite 101-102 only (±6ksf) Monthly (Space)