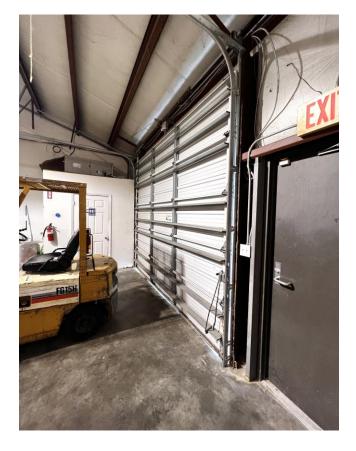

**Loading Docks** Access to common dock

**Drive-In Doors** Three (3) Drive-In Bays (12'w x 14'h)

**Office Space** ±600 sf (24' x 25')

**Ceiling Height** 10' to 24' **HVAC** 100%

Address 7178 Cross County Rd.
North Charleston, SC 29418

**Drive-In Doors** One (1) Drive-In Bay (12'w x 14'h)

**Office Space** +1,000 sf (40' x 25')

**Ceiling Height** 10' to 24' **HVAC** 100%

Address 7178 Cross County Rd.
North Charleston, SC 29418

Building Park Design Street