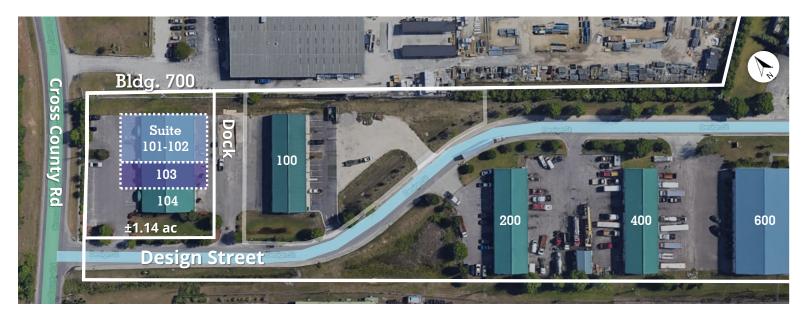

### **Industrial Space for Lease**

7178 Cross County Rd. Building 700 North Charleston, SC 29418 Charleston County, SC

### Industrial, Flex-Office space with dock access Coming available – multiple spaces

- Move-in ready office-flex space with multiple drive-in doors and access to shared loading docks
- Two (2) spaces coming available  $\pm 2,000$  sf (Suite 103) and  $\pm 6,000$  sf (Suite 101-102) coming available in Q4 2023
- Each space includes drive-in access, plus loading dock access via the common docks located in between Building 700 and Building 100
- Located within a thriving Industrial Park with frontage on Cross County Rd, signage opportunities available
- Signage opportunities with frontage along one of Charleston's key commercial corridors
- Additional spaces and laydown yard available/pending/coming available

Zoned M-1 Light Industrial within the City of North Charleston – Charleston County

2.3mi to I-26 (Exit 209- I26/Ashley Phosphate); 6.5mi to I-526/I-26, 11mi to Port (HLT)

±12,000 sf (80' x 150') Multi-Tenant Industrial-Flex Building w/frontage on Cross County Rd

Nearly 300ft of frontage on Cross County Rd w/traffic counts of +13,700 VPD (2021)

### Pending / Upcoming Availability

| Space                                                  | Size                       | Status             | Details          |
|--------------------------------------------------------|----------------------------|--------------------|------------------|
| Suite 101-102<br>Building 700<br>7178 Cross County Rd. | ±6,000 sf<br>w/dock access | Avail<br>12.1.2023 | Click to<br>View |
| Suite 103 Building 700 7178 Cross County Rd.           | ±2,000 sf<br>w/dock access | Contact            | Click to<br>View |

#### **Industrial Space for Lease**

7178 Cross County Rd. Building 700 North Charleston, SC 29418

Building 700: ±2,000-8,000 sf (Suites 101-102 & 103)

Building 700 ( $\pm 12,000$  sf on 1.14 ac)

For more information

Courtney L. Kuhn, CCIM
Senior Vice President
Courtney.Kuhn@avisonyoung.com
(216)570-0910 cell

Building 700 ( $\pm 12,000 \text{ sf on } 1.14 \text{ ac}$ )