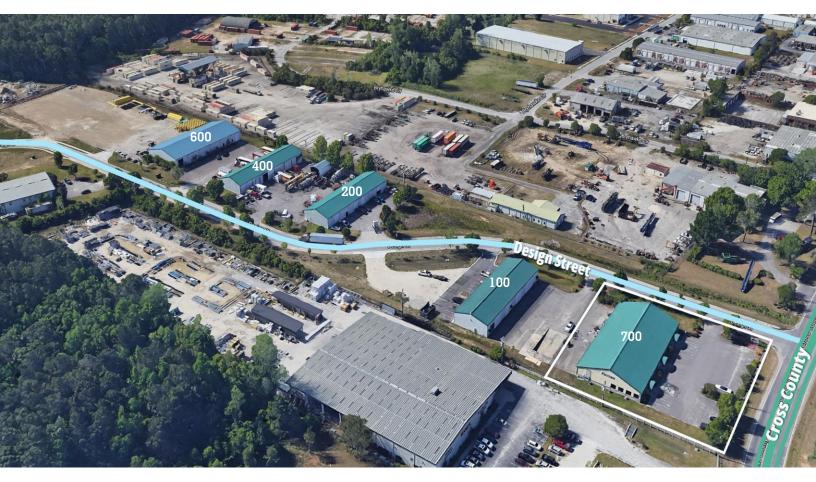

### **Industrial Space for Lease**

7178 Cross County Rd. Building 700 North Charleston, SC 29418 Charleston County, SC

### Industrial, Flex-Office space with dock access Coming available – multiple spaces

- Move-in ready office-flex space with multiple drive-in doors and access to shared loading docks
- Two (2) spaces coming available  $\pm 2,000$  sf (Suite 103) and  $\pm 6,000$  sf (Suite 101-102) coming available in Q4 2023
- Each space includes drive-in access, plus loading dock access via the common docks located in between Building 700 and Building 100
- Located within a thriving Industrial Park with frontage on Cross County Rd, signage opportunities available
- Signage opportunities with frontage along one of Charleston's key commercial corridors
- Additional spaces and laydown yard available/pending/coming available

Zoned M-1 Light Industrial within the City of North Charleston – Charleston County

2.3mi to I-26 (Exit 209- I26/Ashley Phosphate); 6.5mi to I-526/I-26, 11mi to Port (HLT)

±12,000 sf (80' x 150') Multi-Tenant Industrial-Flex Building w/frontage on Cross County Rd

Nearly 300ft of frontage on Cross County Rd w/traffic counts of +13,700 VPD (2021)