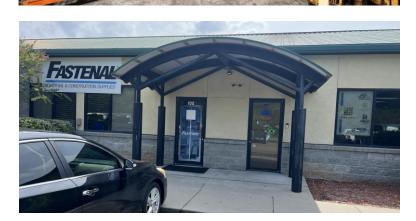

### **Industrial Space for Lease**

7178 Cross County Rd. Building 700 North Charleston, SC 29418 Charleston County, SC

#### **Industrial Space for Lease**

7178 Cross County Rd. Building 700 North Charleston, SC 29418

Building 700: ±2,000-8,000 sf (Suites 101-102 & 103)

### The specs

**Industrial Space for Lease** 

7178 Cross County Rd. Building 700 North Charleston, SC 29418