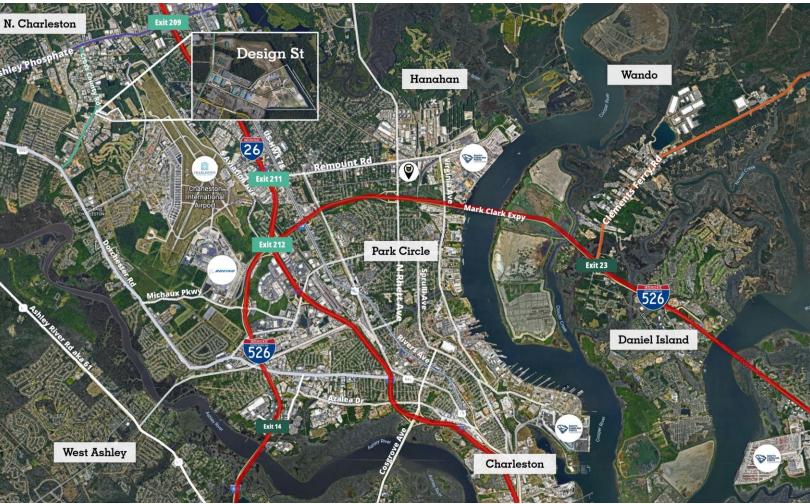

Zoned M-1 Light Industrial within the City of North Charleston – Charleston County

2.3mi to I-26 (Exit 209- I26/Ashley Phosphate); 6.5mi to I-526/I-26, 11mi to Port (HLT)

±12,000 sf (80' x 150') Multi-Tenant Industrial-Flex Building w/frontage on Cross County Rd

Nearly 300ft of frontage on Cross County Rd w/traffic counts of +13,700 VPD (2021)

Located within an established Industrial Park -site offers over 300ft of frontage on Cross County Rd. with unrivaled access to the Charleston Market

Last-Mile location, situated adjacent to the Charleston International Airport (CHS) / Boeing, with prime access to interstates, Industry & more.