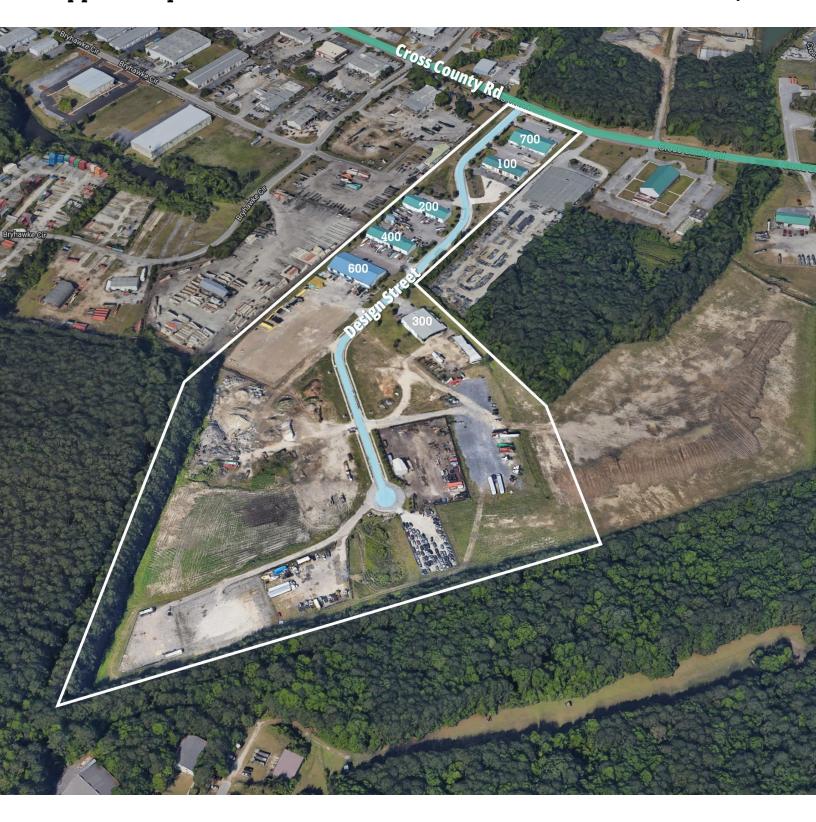

### **Design Street at Cross County**

Introducing **Design Street**: A prominent and well-established multitenant, multi-building Industrial site situated at the heart of the vibrant North Charleston, SC market.

This property, known as 7100-7101 Design Street / 7178 Cross County Road, spans an expansive 35.64 acres (TMS#397-00-00-072 and TMS#397-00-00-502), and it falls under zoned M-1, Light Industrial zoning ordinance of the City of North Charleston.

Privately owned and developed, this Industrial Park boasts a collection of six (6) industrial-flex buildings, offering a combined space of approximately 58,140 square feet. Currently, nine (9) Tenants have already occupied these buildings, showcasing the property's appeal and desirability.

The site's layout includes seven (7) laydown/truck yards, each meticulously demised by fencing and conveniently accessible through the shared primary access road known as Design Street.

For more detailed information and the latest availability updates, please reach out to **Avison Young**. Don't miss the opportunity to be a part of this thriving industrial hub!