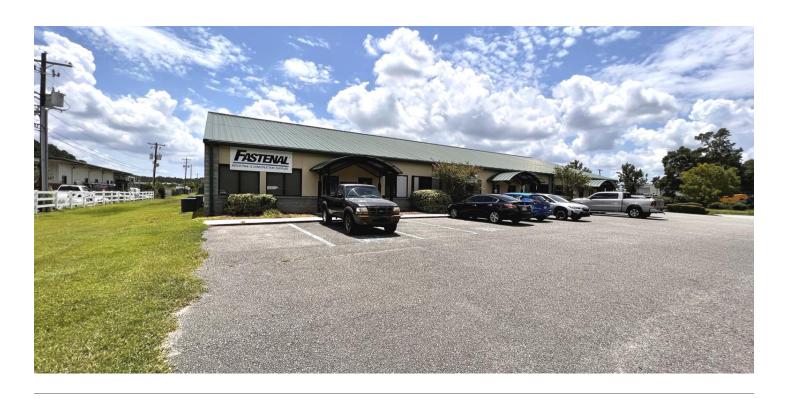

Zoned M-1 Light Industrial within the City of North Charleston – Charleston County

2.3mi to I-26 (Exit 209- I26/Ashley Phosphate); 6.5mi to I-526/I-26, 11mi to Port (HLT)

±12,000 sf (80' x 150') Multi-Tenant Industrial-Flex Building w/frontage on Cross County Rd

Nearly 300ft of frontage on Cross County Rd w/traffic counts of +13,700 VPD (2021)

Building 700 ( $\pm 12,000$  sf on 1.14 ac)

For more information

Courtney L. Kuhn, CCIM
Senior Vice President
Courtney.Kuhn@avisonyoung.com
(216)570-0910 cell

Building 700 ( $\pm 12,000 \text{ sf on } 1.14 \text{ ac}$ )