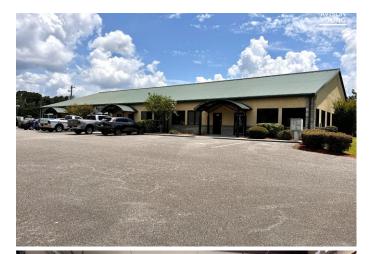

### **Design Street at Cross County**

Introducing **Design Street**: A prominent and well-established multitenant, multi-building Industrial site situated at the heart of the vibrant North Charleston, SC market.

This property, known as 7100-7101 Design Street / 7178 Cross County Road, spans an expansive 35.64 acres (TMS#397-00-00-072 and TMS#397-00-00-502), and it falls under zoned M-1, Light Industrial zoning ordinance of the City of North Charleston.

Privately owned and developed, this Industrial Park boasts a collection of six (6) industrial-flex buildings, offering a combined space of approximately 58,140 square feet. Currently, nine (9) Tenants have already occupied these buildings, showcasing the property's appeal and desirability.