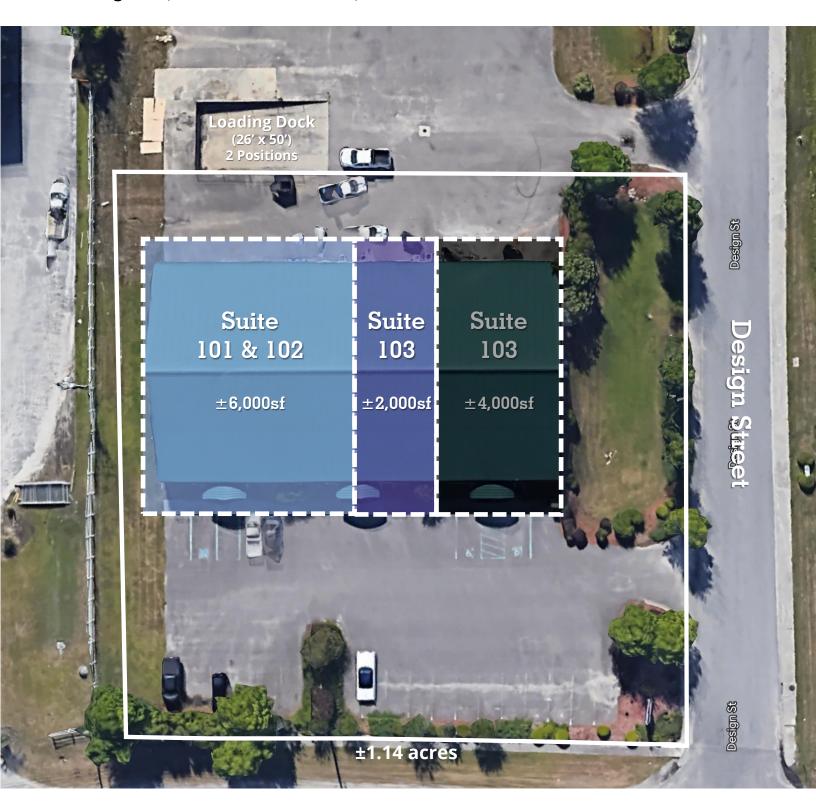

#### Suite $101-102 (\pm 6,000 sf)$

| Space           | Building 700 - Suite 101-102            |
|-----------------|-----------------------------------------|
| Available Space | ±6,000 sf (101-102) <u>View Details</u> |

**Loading Docks** Access to common dock

**Drive-In Doors** Three (3) Drive-In Bays (12'w x 14'h)

**Office Space** ±600 sf (24' x 25')

**Ceiling Height** 10' to 24' **HVAC** 100%

Address 7178 Cross County Rd.
North Charleston, SC 29418

### Suite $103 (\pm 2,000 sf)$

| Space           | Building 700 -Suite 103      |
|-----------------|------------------------------|
| Available Space | ±2,000 sf (103) View Details |

**Loading Docks** Access to common dock

**Drive-In Doors** One (1) Drive-In Bay (12'w x 14'h)

**Office Space** +1,000 sf (40' x 25')

**Ceiling Height** 10' to 24' **HVAC** 100%

Address 7178 Cross County Rd.
North Charleston, SC 29418

Building Park Design Street