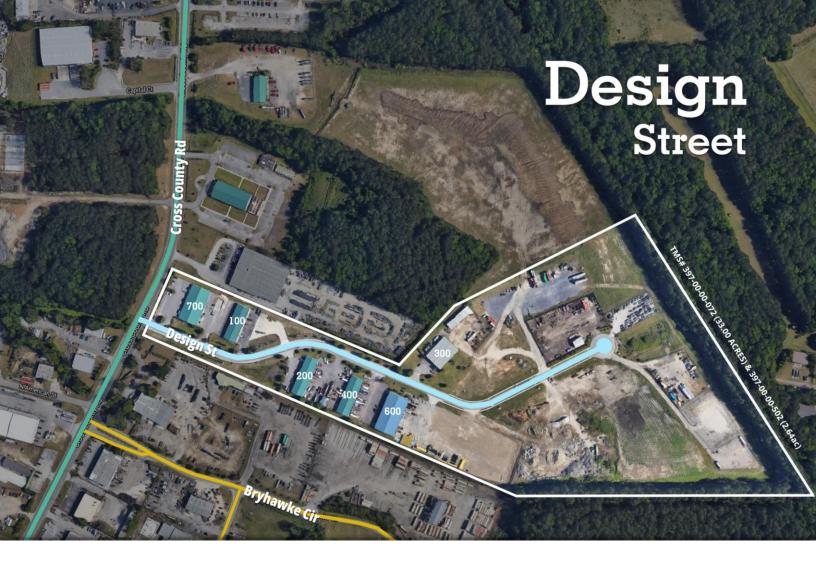

### **Design Street at Cross County**

Introducing **Design Street**: A prominent and well-established multitenant, multi-building Industrial site situated at the heart of the vibrant North Charleston, SC market.

This property, known as 7100-7101 Design Street / 7178 Cross County Road, spans an expansive 35.64 acres (TMS#397-00-00-072 and TMS#397-00-00-502), and it falls under zoned M-1, Light Industrial zoning ordinance of the City of North Charleston.

Privately owned and developed, this Industrial Park boasts a collection of six (6) industrial-flex buildings, offering a combined space of approximately 58,140 square feet. Currently, nine (9) Tenants have already occupied these buildings, showcasing the property's appeal and desirability.

The site's layout includes seven (7) laydown/truck yards, each meticulously demised by fencing and conveniently accessible through the shared primary access road known as Design Street.

For more detailed information and the latest availability updates, please reach out to **Avison Young**. Don't miss the opportunity to be a part of this thriving industrial hub!