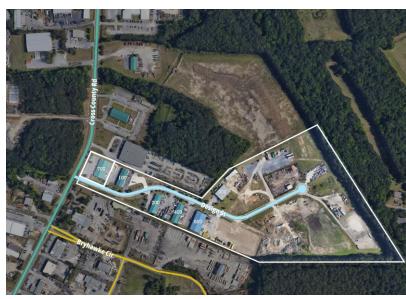

This property, known as 7100-7101 Design Street / 7178 Cross County Road, spans an expansive 35.64 acres (TMS#397-00-00-072 and TMS#397-00-00-502), and it falls under zoned M-1, Light Industrial zoning ordinance of the City of North Charleston.

Privately owned and developed, this Industrial Park boasts a collection of six (6) industrial-flex buildings, offering a combined space of approximately 58,140 square feet. Currently, nine (9) Tenants have already occupied these buildings, showcasing the property's appeal and desirability.

The site's layout includes seven (7) laydown/truck yards, each meticulously demised by fencing and conveniently accessible through the shared primary access road known as Design Street.

For more detailed information and the latest availability updates, please reach out to **Avison Young**. Don't miss the opportunity to be a part of this thriving industrial hub!