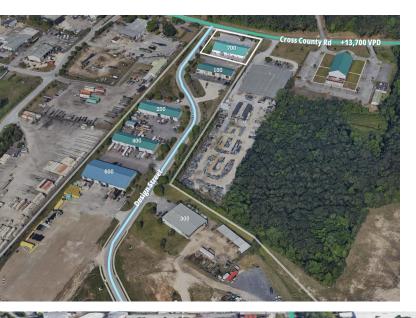

Zoned M-1 Light Industrial within the City of North Charleston – Charleston County

2.3mi to I-26 (Exit 209- I26/Ashley Phosphate); 6.5mi to I-526/I-26, 11mi to Port (HLT)

±12,000 sf (80' x 150') Multi-Tenant Industrial-Flex Building w/frontage on Cross County Rd

Nearly 300ft of frontage on Cross County Rd w/traffic counts of +13,700 VPD (2021)

#### **Industrial-Flex Spaces Available**

7100 Design St / 7178 Cross County Rd North Charleston, SC 29418 Charleston County, SC