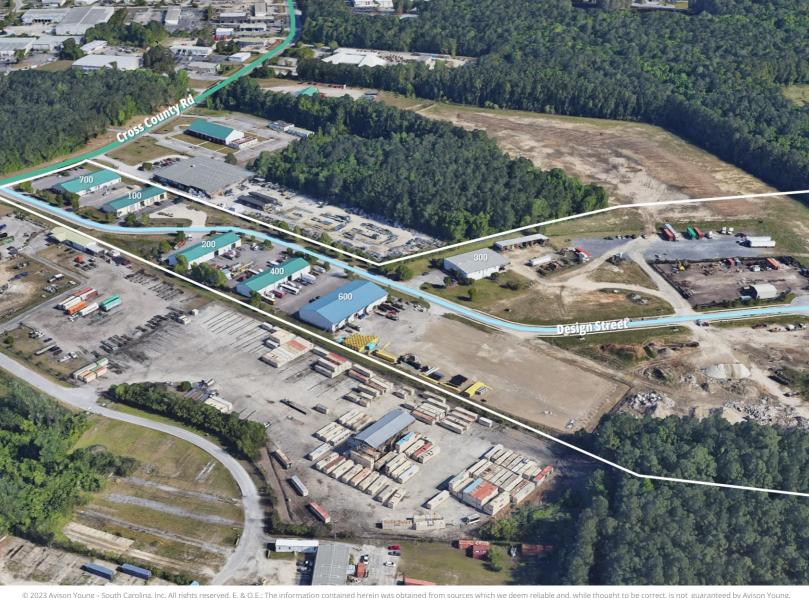

### **Design Street at Cross County**

Introducing **Design Street**: A prominent and well-established multitenant, multi-building Industrial site situated at the heart of the vibrant North Charleston, SC market.

This property, known as 7100-7101 Design Street / 7178 Cross County Road, spans an expansive 35.64 acres (TMS#397-00-00-072 and TMS#397-00-00-502), and it falls under zoned M-1, Light Industrial zoning ordinance of the City of North Charleston.

Privately owned and developed, this Industrial Park boasts a collection of six (6) industrial-flex buildings, offering a combined space of approximately 58,140 square feet. Currently, nine (9) Tenants have already occupied these buildings, showcasing the property's appeal and desirability.

The site's layout includes seven (7) laydown/truck yards, each meticulously demised by fencing and conveniently accessible through the shared primary access road known as Design Street.

For more detailed information and the latest availability updates, please reach out to **Avison Young**. Don't miss the opportunity to be a part of this thriving industrial hub!