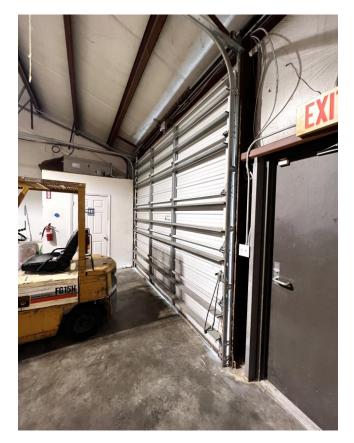

**Loading Docks** Access to common dock

**Drive-In Doors** Three (3) Drive-In Bays (12'w x 14'h)

**Office Space** ±600 sf (24' x 25')

**Ceiling Height** 10' to 24' **HVAC** 100%

Address 7178 Cross County Rd.
North Charleston, SC 29418

**Drive-In Doors** One (1) Drive-In Bay (12'w x 14'h)

**Office Space** +1,000 sf (40' x 25')

**Ceiling Height** 10' to 24' **HVAC** 100%

Address 7178 Cross County Rd.
North Charleston, SC 29418

Building Park Design Street

Construction Type Metal w/stucco facade

**Lighting** LED

**Ceiling Heights** 24' at center, 10' at lowest eave

**Sprinklers** None

Loading Docks Access to common dock (2 positions)

**Drive-In Doors**One (1) oversized (12' wide x 14' high)

drive-in doors grade level

HVAC 100% Divisible No

**Expansion** Yes, Suite 101-102 (6,000 sf) for a **Opportunities** potential footprint of ±8,000 sf

**Lease Rate (Space)** \$16.00/sf/yr base rent (\$2,667/mo) +