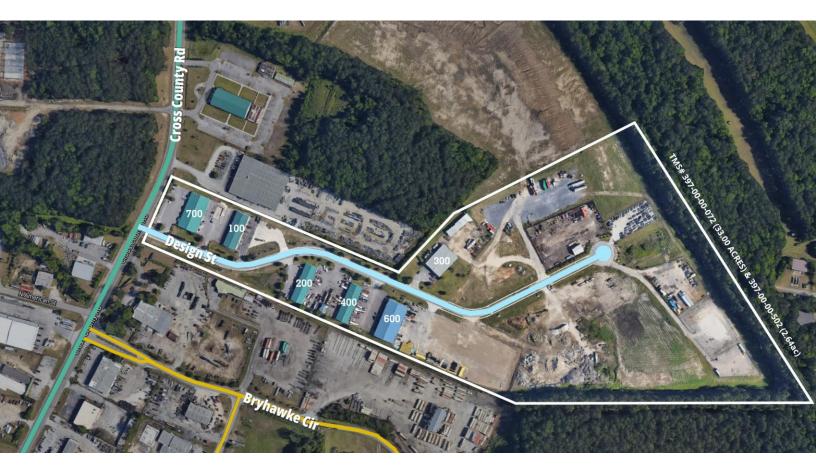

### **Design Street at Cross County**

Introducing **Design Street**: A prominent and well-established multitenant, multi-building Industrial site situated at the heart of the vibrant North Charleston, SC market.

This property, known as 7100-7101 Design Street / 7178 Cross County Road, spans an expansive 35.64 acres (TMS#397-00-00-072 and TMS#397-00-00-502), and it falls under zoned M-1, Light Industrial zoning ordinance of the City of North Charleston.

Privately owned and developed, this Industrial Park boasts a collection of six (6) industrial-flex buildings, offering a combined space of approximately 58,140 square feet. Currently, nine (9) Tenants have already occupied these buildings, showcasing the property's appeal and desirability.

The site's layout includes seven (7) laydown/truck yards, each meticulously demised by fencing and conveniently accessible through the shared primary access road known as Design Street.

For more detailed information and the latest availability updates, please reach out to **Avison Young**. Don't miss the opportunity to be a part of this thriving industrial hub!