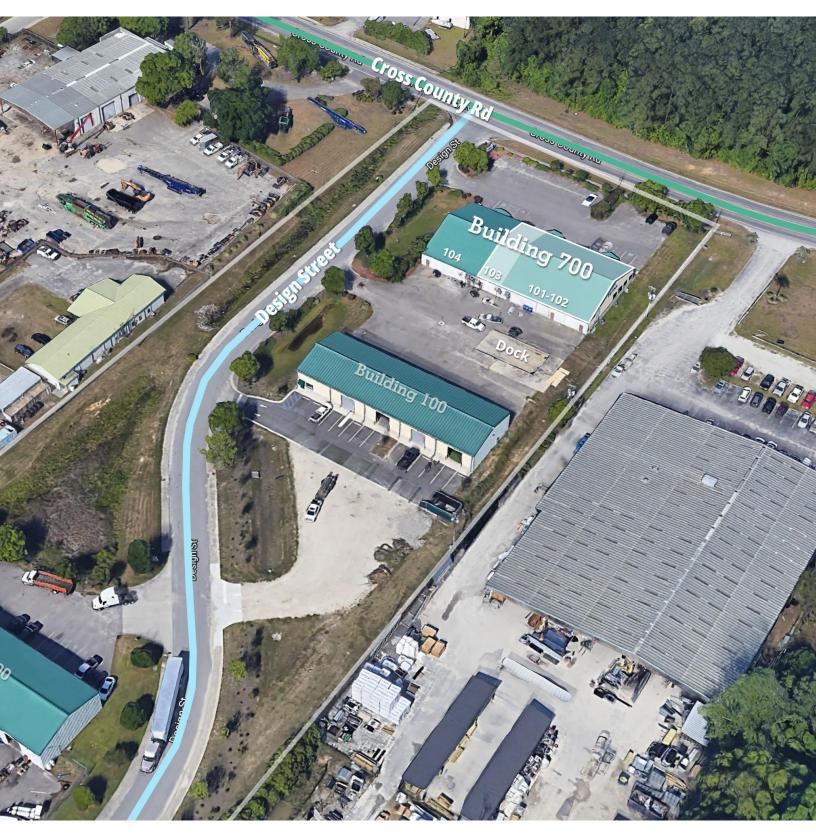

#### **Industrial Space for Lease**

7178 Cross County Rd. Building 700 North Charleston, SC 29418

Building 700: ±2,000-8,000 sf (Suites 101-102 & 103)

#### Suite $101-102 (\pm 6,000 sf)$

| Space           | Building 700 - Suite 101-102            |
|-----------------|-----------------------------------------|
| Available Space | ±6,000 sf (101-102) <u>View Details</u> |

### Suite $103 (\pm 2,000 sf)$

| Space           | Building 700 -Suite 103      |
|-----------------|------------------------------|
| Available Space | ±2,000 sf (103) View Details |

**Loading Docks** Access to common dock

### 7178 Cross County Rd

Building 700, Suite 103

Status For Lease (Direct)

Suite/Space Building 700, Suite 103

**Total Available** ±2,000 sf - 8,000 sf

Available Date Please contact

**Total Building Area**  $\pm 12,000 \text{ sf } (80' \text{ deep x } 150' \text{ wide})$ 