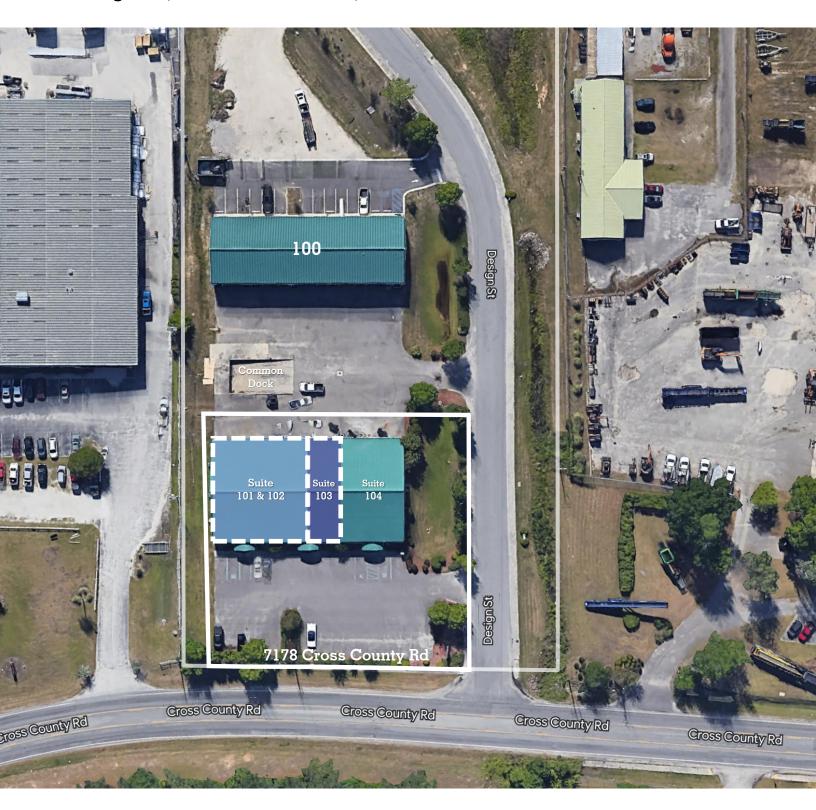

### Industrial, Flex-Office space with dock access Coming available – multiple spaces

- Move-in ready office-flex space with multiple drive-in doors and access to shared loading docks
- Two (2) spaces coming available  $\pm 2,000$  sf (Suite 103) and  $\pm 6,000$  sf (Suite 101-102) coming available in Q4 2023
- Each space includes drive-in access, plus loading dock access via the common docks located in between Building 700 and Building 100
- Located within a thriving Industrial Park with frontage on Cross County Rd, signage opportunities available
- Signage opportunities with frontage along one of Charleston's key commercial corridors
- Additional spaces and laydown yard available/pending/coming available

Zoned M-1 Light Industrial within the City of North Charleston – Charleston County

2.3mi to I-26 (Exit 209- I26/Ashley Phosphate); 6.5mi to I-526/I-26, 11mi to Port (HLT)

±12,000 sf (80' x 150') Multi-Tenant Industrial-Flex Building w/frontage on Cross County Rd

Nearly 300ft of frontage on Cross County Rd w/traffic counts of +13,700 VPD (2021)

### Pending / Upcoming Availability

| Space                                                  | Size                       | Status             | Details          |
|--------------------------------------------------------|----------------------------|--------------------|------------------|
| Suite 101-102<br>Building 700<br>7178 Cross County Rd. | ±6,000 sf<br>w/dock access | Avail<br>12.1.2023 | Click to<br>View |
| Suite 103 Building 700 7178 Cross County Rd.           | ±2,000 sf<br>w/dock access | Contact            | Click to<br>View |