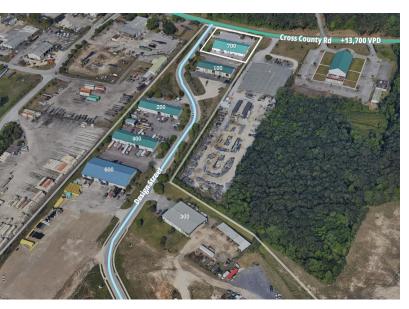

Zoned M-1 Light Industrial within the City of North Charleston – Charleston County

2.3mi to I-26 (Exit 209- I26/Ashley Phosphate); 6.5mi to I-526/I-26, 11mi to Port (HLT)

±12,000 sf (80' x 150') Multi-Tenant Industrial-Flex Building w/frontage on Cross County Rd

Nearly 300ft of frontage on Cross County Rd w/traffic counts of +13,700 VPD (2021)

### **Design Street at Cross County**

Introducing **Design Street**: A prominent and well-established multitenant, multi-building Industrial site situated at the heart of the vibrant North Charleston, SC market.