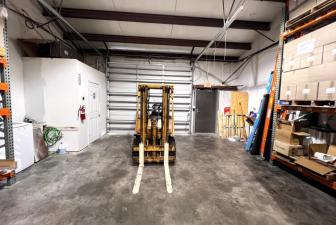

**Loading Docks** Access to common dock

**Drive-In Doors** Three (3) Drive-In Bays (12'w x 14'h)

**Office Space** ±600 sf (24' x 25')

**Ceiling Height** 10' to 24' **HVAC** 100%

Address 7178 Cross County Rd.
North Charleston, SC 29418

**Drive-In Doors** One (1) Drive-In Bay (12'w x 14'h)

**Office Space** +1,000 sf (40' x 25')

**Ceiling Height** 10' to 24' **HVAC** 100%

Address 7178 Cross County Rd.
North Charleston, SC 29418

Building Park Design Street

Construction Type Metal w/stucco facade

**Lighting** LED

**Ceiling Heights** 24' at center, 10' at lowest eave

**Sprinklers** None

Loading Docks Access to common dock (2 positions)

**Drive-In Doors**One (1) oversized (12' wide x 14' high)

drive-in doors grade level

HVAC 100% Divisible No

**Expansion** Yes, Suite 101-102 (6,000 sf) for a **Opportunities** potential footprint of ±8,000 sf

**Lease Rate (Space)** \$16.00/sf/yr base rent (\$2,667/mo) +