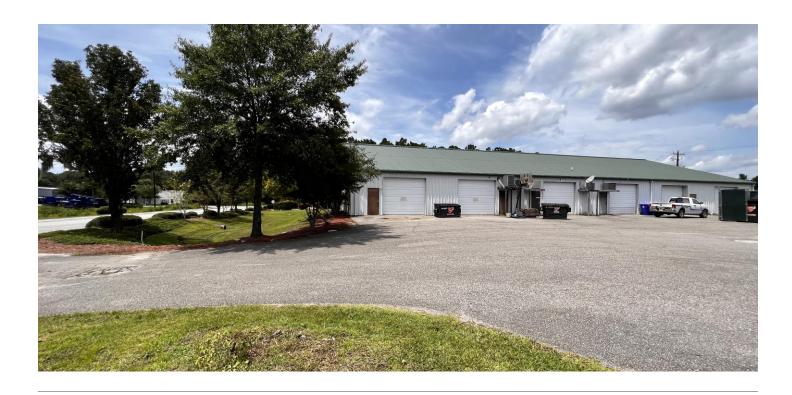

Zoned M-1 Light Industrial within the City of North Charleston – Charleston County

2.3mi to I-26 (Exit 209- I26/Ashley Phosphate); 6.5mi to I-526/I-26, 11mi to Port (HLT)

±12,000 sf (80' x 150') Multi-Tenant Industrial-Flex Building w/frontage on Cross County Rd

Nearly 300ft of frontage on Cross County Rd w/traffic counts of +13,700 VPD (2021)

Located within an established Industrial Park -site offers over 300ft of frontage on Cross County Rd. with unrivaled access to the Charleston Market

Last-Mile location, situated adjacent to the Charleston International Airport (CHS) / Boeing, with prime access to interstates, Industry & more.