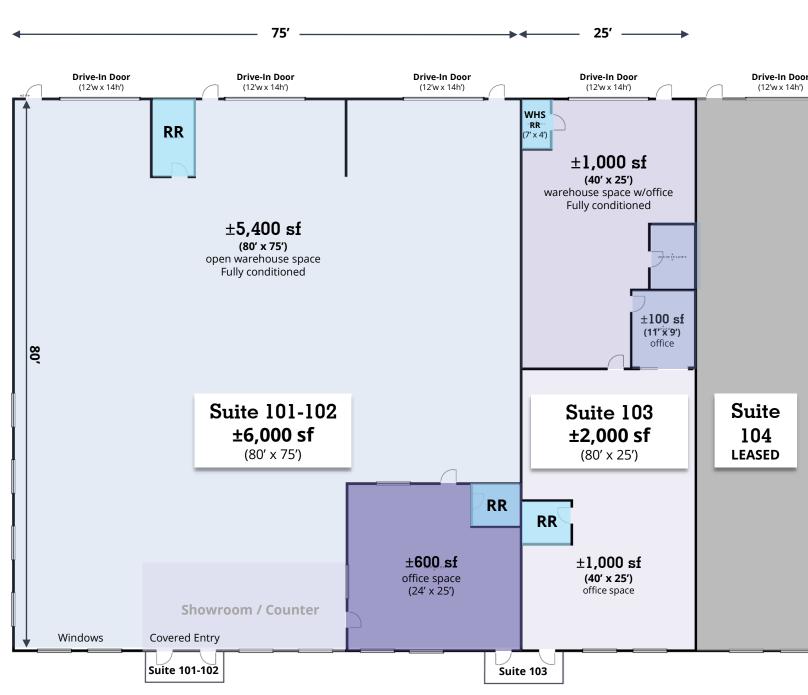

### Industrial, Flex-Office space with dock access Coming available – multiple spaces

- Move-in ready office-flex space with multiple drive-in doors and access to shared loading docks
- Two (2) spaces coming available  $\pm 2,000$  sf (Suite 103) and  $\pm 6,000$  sf (Suite 101-102) coming available in Q4 2023
- Each space includes drive-in access, plus loading dock access via the common docks located in between Building 700 and Building 100
- Located within a thriving Industrial Park with frontage on Cross County Rd, signage opportunities available
- Signage opportunities with frontage along one of Charleston's key commercial corridors
- Additional spaces and laydown yard available/pending/coming available

### Pending / Upcoming Availability

| Space                                                  | Size                       | Status             | Details          |
|--------------------------------------------------------|----------------------------|--------------------|------------------|
| Suite 101-102<br>Building 700<br>7178 Cross County Rd. | ±6,000 sf<br>w/dock access | Avail<br>12.1.2023 | Click to<br>View |
| Suite 103 Building 700 7178 Cross County Rd.           | ±2,000 sf<br>w/dock access | Contact            | Click to<br>View |

#### **Industrial Space for Lease**

7178 Cross County Rd. Building 700 North Charleston, SC 29418

Building 700: ±2,000-8,000 sf (Suites 101-102 & 103)

#### Suite $101-102 (\pm 6,000 sf)$

| Space           | Building 700 - Suite 101-102            |
|-----------------|-----------------------------------------|
| Available Space | ±6,000 sf (101-102) <u>View Details</u> |

**Loading Docks** Access to common dock

**Drive-In Doors** Three (3) Drive-In Bays (12'w x 14'h)

**Office Space** ±600 sf (24' x 25')

**Ceiling Height** 10' to 24' **HVAC** 100%

Address 7178 Cross County Rd.
North Charleston, SC 29418

### Suite $103 (\pm 2,000 sf)$

| Space           | Building 700 -Suite 103      |
|-----------------|------------------------------|
| Available Space | ±2,000 sf (103) View Details |

**Loading Docks** Access to common dock

**Drive-In Doors** One (1) Drive-In Bay (12'w x 14'h)

**Office Space** +1,000 sf (40' x 25')

**Ceiling Height** 10' to 24' **HVAC** 100%

Address 7178 Cross County Rd.
North Charleston, SC 29418

Building Park Design Street

### Multiple spaces coming available

**Shared Loading Dock** 

**Employee Parking** 

For more information

Courtney L. Kuhn, CCIM
Senior Vice President
Courtney.Kuhn@avisonyoung.com
(216)570-0910 cell

Please note, floorplan is not to scale – for planning purposes only. Tenant/Broker to verify all measurements