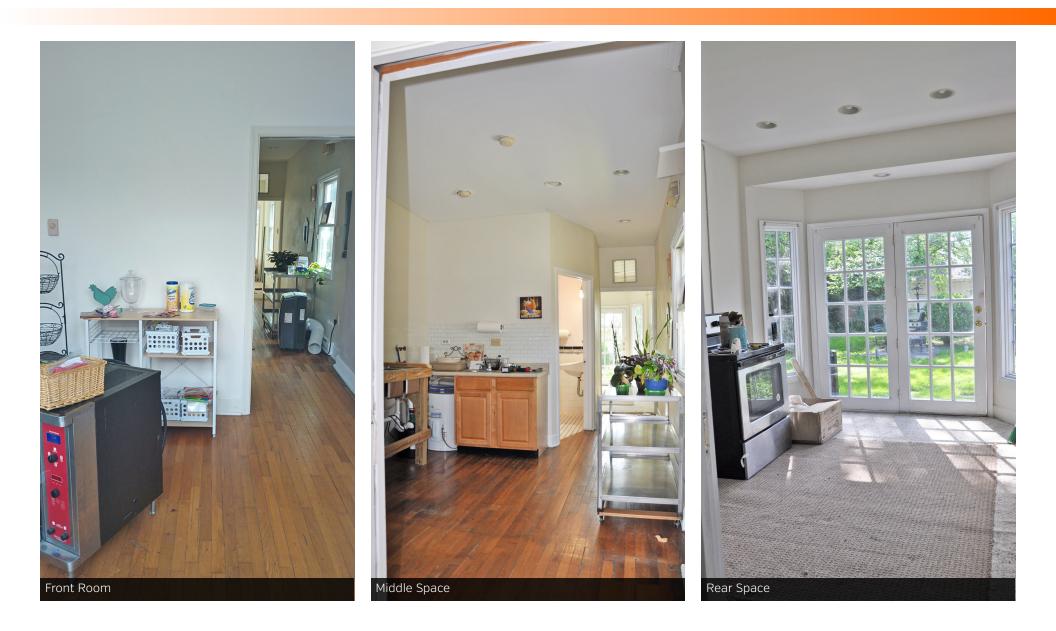

#### **PROPERTY OVERVIEW**

This small space on the ground floor on Main Street, Stephens City, consists of three areas: Front office for "meet and greet", a kitchen and bathroom area and rear work space with lots of light looking out over the rear garden. Comfortable and efficient. Highly visible; front parking space and off-street parking in the rear [entry from Mulberry Street]. Separately metered electricity and cable in place. Offered at \$450/month.

### Additional Photos