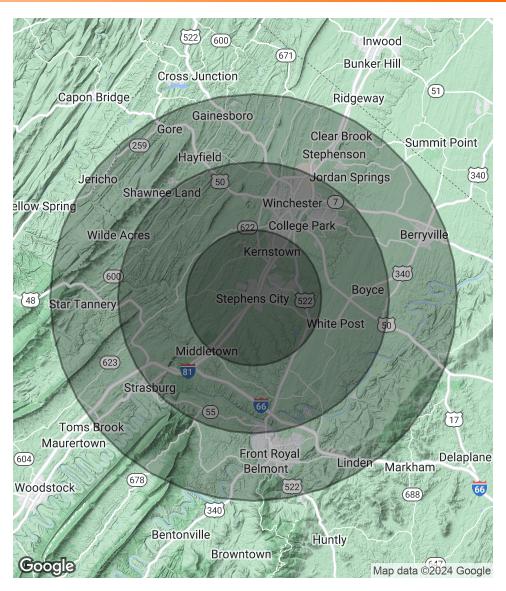

### Location Map

#### SMALL RETAIL PROPERTY | 5322 MAIN STREET STEPHENS CITY, VA 22655