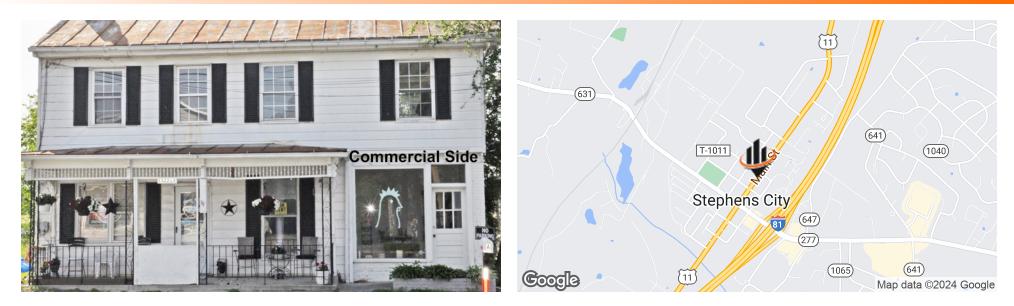

# SMALL RETAIL PROPERTY

5322 MAIN STREET STEPHENS CITY, VA 22655

William Nordman O: 540.532.0701 william.nordman@svn.com

Jim Guisewhite O: 540.535.0808 x13 jim.guisewhite@svn.com \*

#### **PROPERTY OVERVIEW**

This small space on the ground floor on Main Street, Stephens City, consists of three areas: Front office for "meet and greet", a kitchen and bathroom area and rear work space with lots of light looking out over the rear garden. Comfortable and efficient. Highly visible; front parking space and off-street parking in the rear [entry from Mulberry Street]. Separately metered electricity and cable in place. Offered at \$450/month.