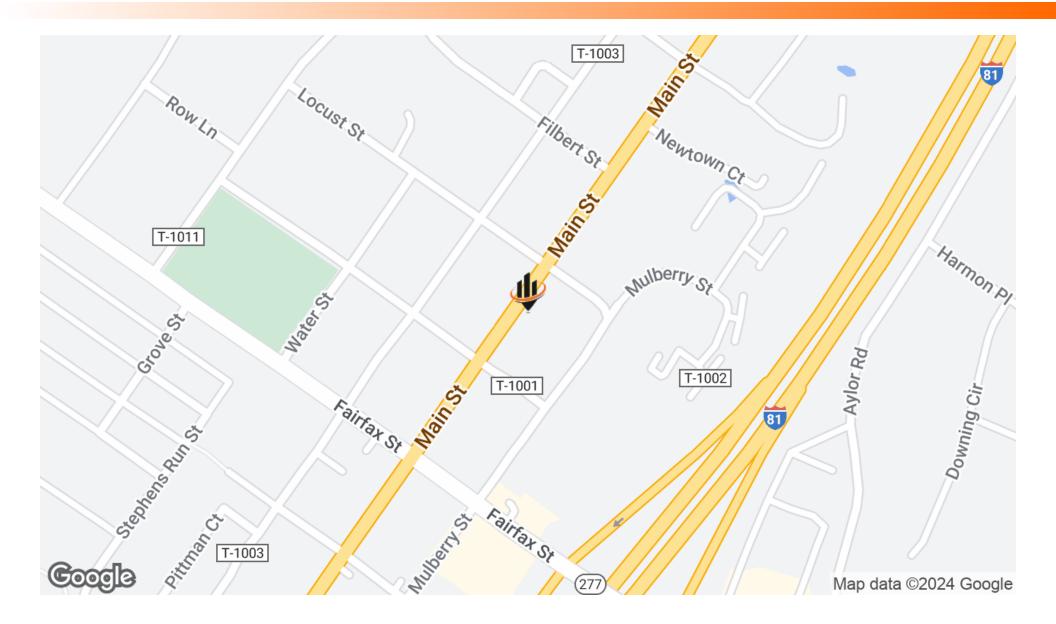

nt. Highly visible; front parking space and off-street parking in the rear [entry from Mulberry Street]. Separately metered electricity and cable in place. Offered at \$450/month.

#### **PROPERTY HIGHLIGHTS**

- Downtown Stephens City walkability
- Great small, high visibility commercial space
- Easy access to major highways, shopping and Laurel Ridge Community College
- Off street parking in the rear

#### SMALL RETAIL PROPERTY | 5322 MAIN STREET STEPHENS CITY, VA 22655

#### SVN | Commercial Specialists | Page 2

### Additional Photos





#### SMALL RETAIL PROPERTY | 5322 MAIN STREET STEPHENS CITY, VA 22655

#### SVN | Commercial Specialists | Page 3







#### SMALL RETAIL PROPERTY | 5322 MAIN STREET STEPHENS CITY, VA 22655

SVN | Commercial Specialists | Page 4

### Location Map





#### SMALL RETAIL PROPERTY | 5322 MAIN STREET STEPHENS CITY, VA 22655

#### SVN | Commercial Specialists | Page 5

# Demographics Map & Report



| POPULATION                              | 5 MILES               | 10 MILES                  | 15 MILES                  |
|-----------------------------------------|-----------------------|---------------------------|---------------------------|
| Total Population                        | 30,835                | 105,870                   | 165,499                   |
| Average Age                             | 41.6                  | 40.8                      | 41.4                      |
| Average Age (Male)                      | 39.5                  | 39.1                      | 40.1                      |
| Average Age (Female)