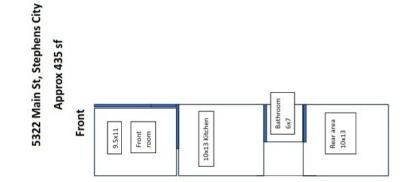

#### **OFFERING SUMMARY**

| Lease Rate:    | \$450.00 per month (NN) |
|----------------|-------------------------|
| Building Size: | 2,521 SF                |
| Available SF:  | 435 SF +/-              |
| Lot Size:      | 0.16 Acres              |
| Year Built:    | 1900                    |
| Zoning:        | B1                      |
| Market:        | Northern Virginia       |
| Submarket:     | Stephens City           |

#### **PROPERTY OVERVIEW**

This small space on the ground floor on Main Street, Stephens City, consists of three areas: Front office for "meet and greet", a kitchen and bathroom area and rear work space with lots of light looking out over the rear garden. Comfortable and efficient. Highly visible; front parking space and off-street parking in the rear [entry from Mulberry Street]. Separately metered electricity and cable in place. Offered at \$450/month.