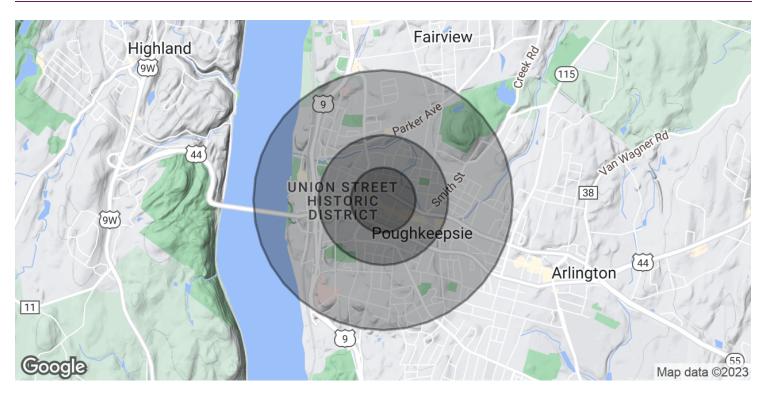

### **DEMOGRAPHICS MAP & REPORT**

| POPULATION           | 0.25 MILES | 0.5 MILES | 1 MILE |
|----------------------|------------|-----------|--------|
| Total Population     | 1,874      | 8,192     | 21,957 |
| Average Age          | 33.4       | 35.8      | 35.5   |
| Average Age (Male)   | 32.9       | 34.7      | 35.6   |
| Average Age (Female) | 33.3       | 37.3      | 36.5   |
|                      |            |           |        |

| HOUSEHOLDS & INCOME | 0.25 MILES  | 0.5 MILES | 1 MILE    |
|---------------------|-------------|-----------|-----------|
| Total Households    | 923         | 3,964     | 10,096    |
| # of Persons per HH | 2.0         | 2.1       | 2.2       |
| Average HH Income   | \$50,201    | \$50,314  | \$54,226  |
| Average House Value | <b>\$</b> 0 | \$47,514  | \$130,976 |

<sup>\*</sup> Demographic data derived from 2020 ACS - US Census