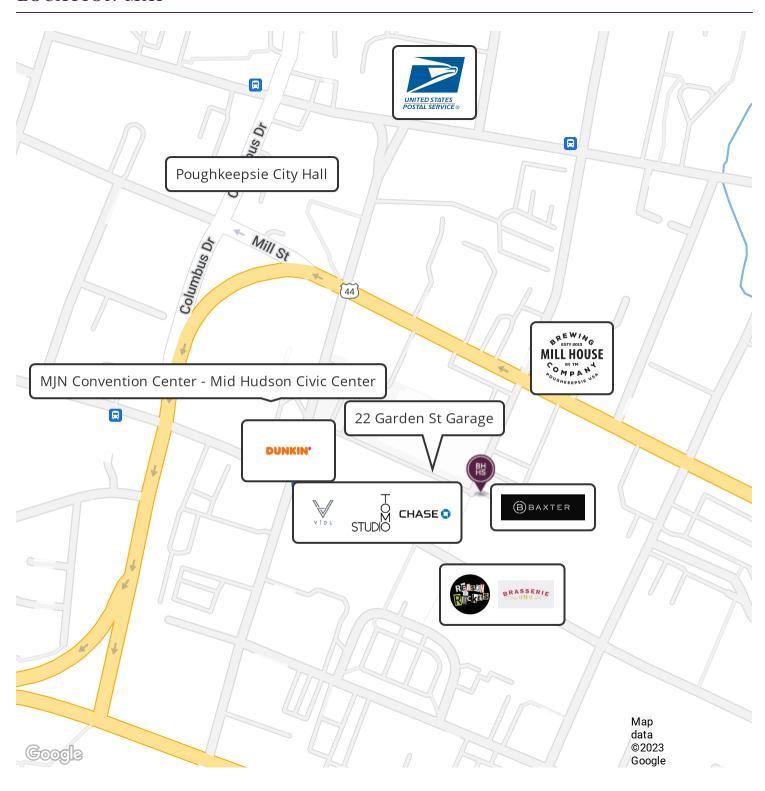

| or \$2,400/month   |
| Building Size:   | 1,200 SF           |
| Available SF:    | 1,200 SF           |

### **PROPERTY OVERVIEW**

Embrace the ultimate retail opportunity in downtown Poughkeepsie! Located on Garden Street, this newly renovated unit is at the heart of Poughkeepsie's vibrant commercial and entertainment district.

Surrounded by professionals from attorneys to architects, contractors, and more, your business will thrive in this prime location. Plus, with abundant foot and vehicular traffic, your products and services will be in the spotlight.

Don't miss out on this rare chance to establish your brand in the heart of Poughkeepsie. Contact us today to secure your place in this bustling retail hub!

# 11 GARDEN STREET



POUGHKEEPSIE, NY 12603

### LOCATION MAP



# 11 GARDEN STREET



POUGHKEEPSIE, NY 12603

### **DEMOGRAPHICS MAP & REPORT**



| POPULATION           | 0.25 MILES | 0.5 MILES | 1 MILE |
|----------------------|------------|-----------|--------|
| Total Population     | 1,874      | 8,192     | 21,957 |
| Average Age          | 33.4       | 35.8      | 35.5   |
| Average Age (Male)   | 32.9       | 34.7      | 35.6   |
| Average Age (Female) | 33.3       | 37.3      | 36.5   |
|                      |            |           |        |

| HOUSEHOLDS & INCOME | 0.25 MILES  | 0.5 MILES | 1 MILE    |
|---------------------|-------------|-----------|-----------|
| Total Households    | 923         | 3,964     | 10,096    |
| # of Persons per HH | 2.0         | 2.1       | 2.2       |
| Average HH Income   | \$50,201    | \$50,314  | \$5