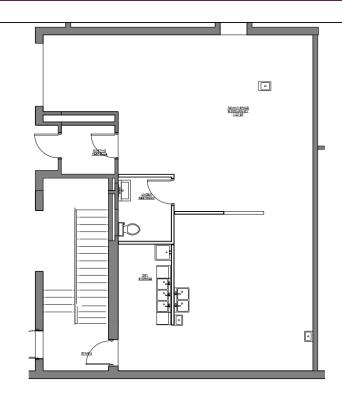

#### **OFFERING SUMMARY**

| Base Lease Rate: | \$24.00 SF/yr (MG) |
|------------------|--------------------|
|                  | or \$2,400/month   |
| Building Size:   | 1,200 SF           |
| Available SF:    | 1,200 SF           |