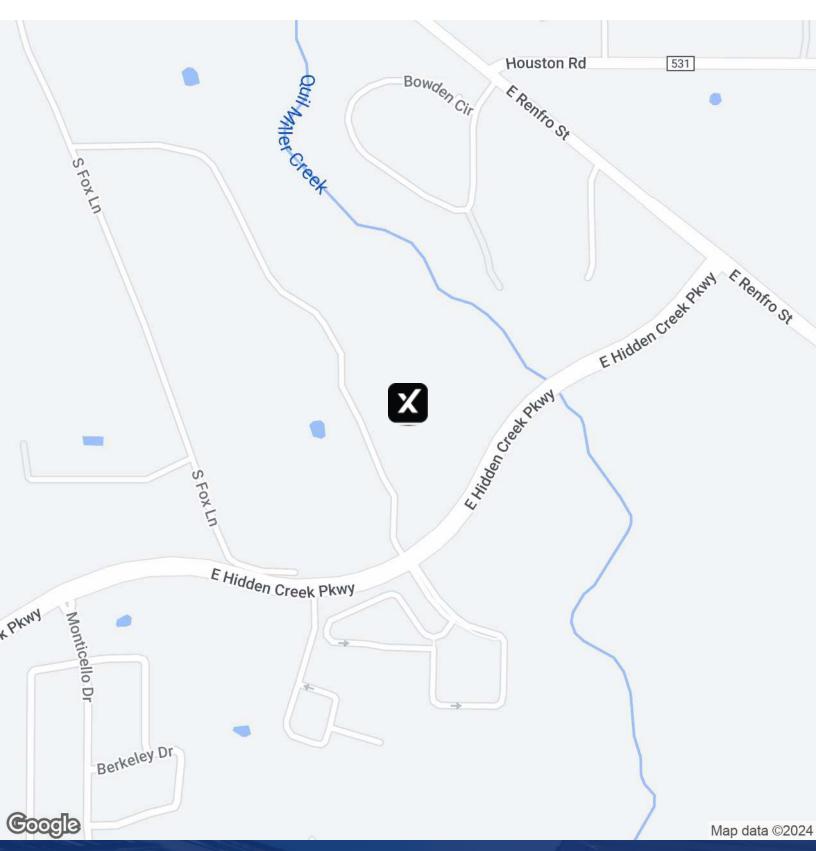

### **Property Overview**

5.02-acre property for sale located just 2 miles outside the city of Burleson, Texas, 3.5 miles from SH174 (Wilshire Blvd), and 6 miles from I35. It is also located across the street from Nichols Middle School. The property is currently zoned as residential, but it is outside the city limits. However, the city has confirmed that with the proper permits, it is approved for commercial use. There is a residential house on the property that could potentially be repurposed for commercial use, such as offices or other structures. The septic system on the property has been recently cleaned, and plumbing parts have been replaced. The current water service is provided by Bethesda, and electric service is provided by Johnson County Co-Op. The property is located within the Extraterritorial Jurisdiction (ETJ) of the City of Burleson, and the city has platting rights. The front of the property is located on John Jones (FM731) and also borders CR803.