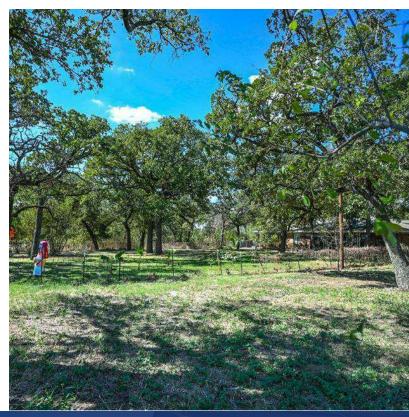

### **Property Overview**

5.02-acre property for sale located just 2 miles outside the city of Burleson, Texas, 3.5 miles from SH174 (Wilshire Blvd), and 6 miles from I35. It is also located across the street from Nichols Middle School. The property is currently zoned as residential, but it is outside the city limits. However, the city has confirmed that with the proper permits, it is approved for commercial use. There is a residential house on the property that could potentially be repurposed for commercial use, such as offices or other structures. The septic system on the property has been recently cleaned, and plumbing parts have been replaced. The current water service is provided by Bethesda, and electric service is provided by Johnson County Co-Op. The property is located within the Extraterritorial Jurisdiction (ETJ) of the City of Burleson, and the city has platting rights. The front of the property is located on John Jones (FM731) and also borders CR803.

#### **Property Highlights**

- 5.02 acres
- · Outside city limits
- Corner Lot
- Lots of trees
- · The septic system was recently serviced

405.473.9333 tripp.cunningham@expcommercial.com

**Rob Sandefur** 