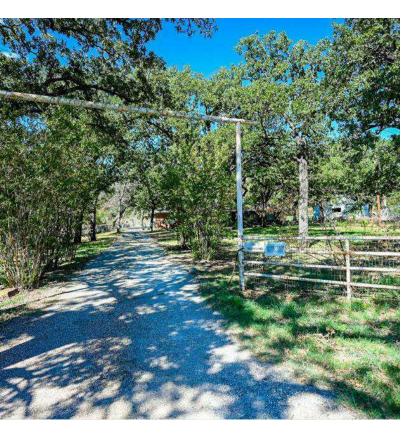

### **Property Overview**

5.02-acre property for sale located just 2 miles outside the city of Burleson, Texas, 3.5 miles from SH174 (Wilshire Blvd), and 6 miles from I35. It is also located across the street from Nichols Middle School. The property is currently zoned as residential, but it is outside the city limits. However, the city has confirmed that with the proper permits, it is approved for commercial use. There is a residential house on the property that could potentially be repurposed for commercial use, such as offices or other structures. The septic system on the property has been recently cleaned, and plumbing parts have been replaced. The current water service is provided by Bethesda, and electric service is provided by Johnson County Co-Op. The property is located within the Extraterritorial Jurisdiction (ETJ) of the City of Burleson, and the city has platting rights. The front of the property is located on John Jones (FM731) and also borders CR803.

#### **Property Highlights**

- 5.02 acres
- · Outside city limits
- Corner Lot
- Lots of trees
- · The septic system was recently serviced

405.473.9333 tripp.cunningham@expcommercial.com

**Rob Sandefur** 