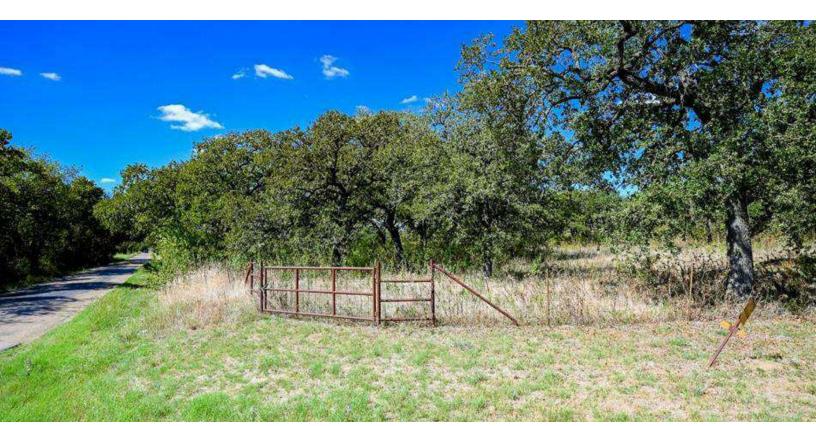

### **Property Overview**

5.02-acre property for sale located just 2 miles outside the city of Burleson, Texas, 3.5 miles from SH174 (Wilshire Blvd), and 6 miles from I35. It is also located across the street from Nichols Middle School. The property is currently zoned as residential, but it is outside the city limits. However, the city has confirmed that with the proper permits, it is approved for commercial use. There is a residential house on the property that could potentially be repurposed for commercial use, such as offices or other structures. The septic system on the property has been recently cleaned, and plumbing parts have been replaced. The current water service is provided by Bethesda, and electric service is provided by Johnson County Co-Op. The property is located within the Extraterritorial Jurisdiction (ETJ) of the City of Burleson, and the city has platting rights. The front of the property is located on John Jones (FM731) and also borders CR803.

#### **Property Highlights**

- 5.02 acres
- · Outside city limits
- Corner Lot
- Lots of trees
- · The septic system was recently serviced

405.473.9333 tripp.cunningham@expcommercial.com

**Rob Sandefur** 