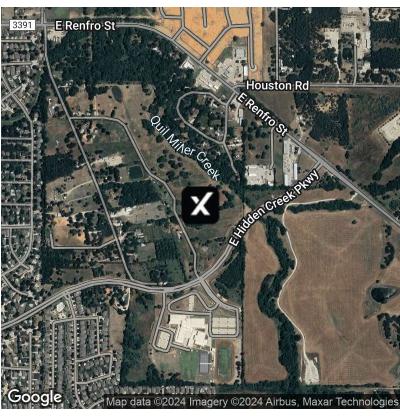

### **Property Overview**

5.02-acre property for sale located just 2 miles outside the city of Burleson, Texas, 3.5 miles from SH174 (Wilshire Blvd), and 6 miles from I35. It is also located across the street from Nichols Middle School. The property is currently zoned as residential, but it is outside the city limits. However, the city has confirmed that with the proper permits, it is approved for commercial use. There is a residential house on the property that could potentially be repurposed for commercial use, such as offices or other structures. The septic system on the property has been recently cleaned, and plumbing parts have been replaced. The current water service is provided by Bethesda, and electric service is provided by Johnson County Co-Op. The property is located within the Extraterritorial Jurisdiction (ETJ) of the City of Burleson, and the city has platting rights. The front of the property is located on John Jones (FM731) and also borders CR803.