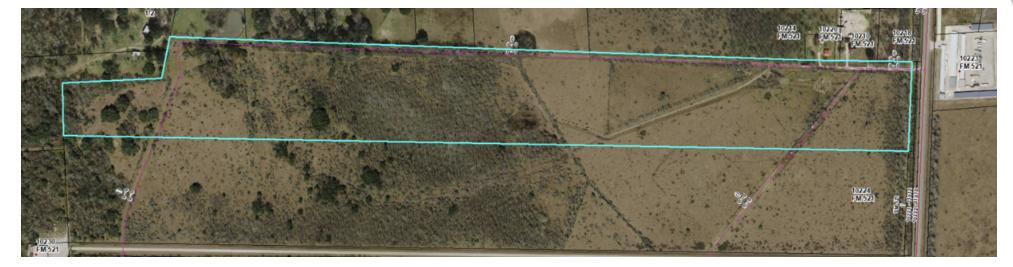

#### **PROPERTY DESCRIPTION**

56.1023 Acres On FM 521 Rd

The property on FM 521 in Rosharon consists of nearby primarily residential homes, 2,300+-, with a general mix of rural, some farming and suburban properties.

#### **PROPERTY HIGHLIGHTS**

- Commercial
- Industria
- Mixed-Use
- · Heavy Travelled Road

| OFFERING SUMMARY  |          |           |             |
|-------------------|----------|-----------|-------------|
| Sale Price:       |          |           | \$3,900,000 |
| Lot Size:         |          |           | 56.1 Acres  |
|                   |          |           |             |
| DEMOGRAPHICS      | 1 MILE   | 5 MILES   | 10 MILES    |
| Total Households  | 266      | 13,829    | 79,986      |
| Total Population  | 554      | 45,564    | 240,696     |
| Average HH Income | \$60,306 | \$118,213 | \$117,012   |