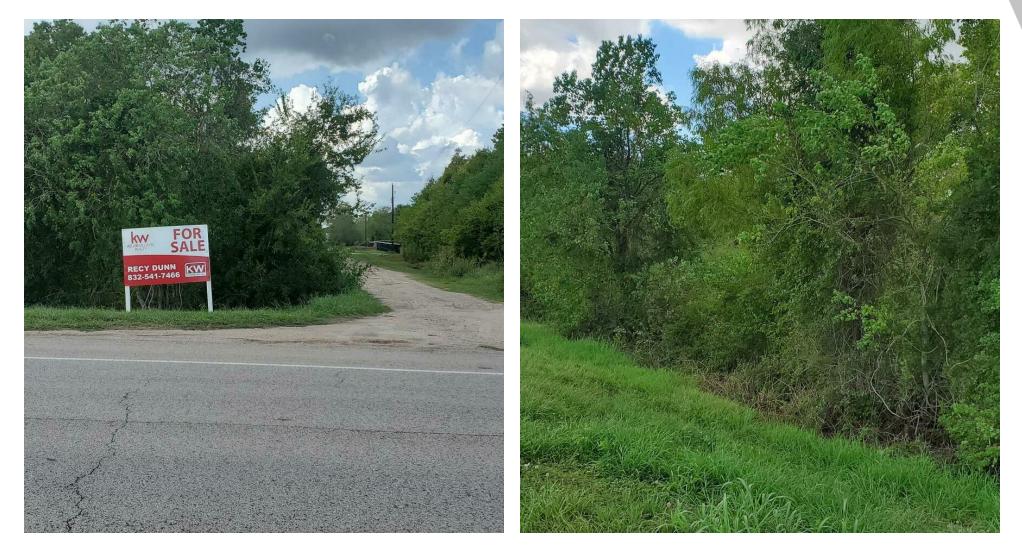

#### **PROPERTY DESCRIPTION**

56.1023 Acres On FM 521 Rd

The property on FM 521 in Rosharon consists of nearby primarily residential homes, 2,300+-, with a general mix of rural, some farming and suburban properties.

RECY DUNN

Commercial Broker & Director KW Commercial Professionals 0: 832.541.7466 C: 832.541.7466 askrecy@kwcommercial.com TX #614951