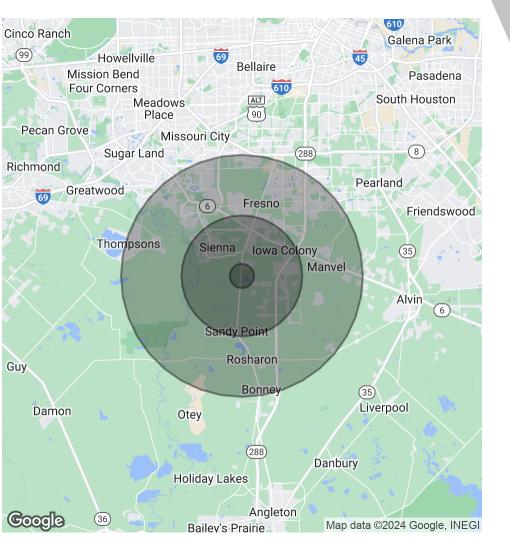

#### **PROPERTY HIGHLIGHTS**

- Commercial
- Industria
- Mixed-Use
- · Heavy Travelled Road

| OFFERING SUMMARY  |          |           |             |
|-------------------|----------|-----------|-------------|
| Sale Price:       |          |           | \$3,900,000 |
| Lot Size:         |          |           | 56.1 Acres  |
|                   |          |           |             |
| DEMOGRAPHICS      | 1 MILE   | 5 MILES   | 10 MILES    |
| Total Households  | 266      | 13,829    | 79,986      |
| Total Population  | 554      | 45,564    | 240,696     |
| Average HH Income | \$60,306 | \$118,213 | \$117,012   |

# 56.10 ACRES - FM 521

Fm 521, Rosharon, TX 77583

| POPULATION           | 1 MILE    | 5 MILES   | 10 MILES  |
|----------------------|-----------|-----------|-----------|
| Total Population     | 554       | 45,564    | 240,696   |
| Average Age          | 39.0      | 33.4      | 35.9      |
| Average Age (Male)   | 35.4      | 30.8      | 34.5      |
| Average Age (Female) | 49.4      | 33.8      | 36.4      |
| HOUSEHOLDS & INCOME  | 1 MILE    | 5 MILES   | 10 MILES  |
| Total Households     | 266       | 13,829    | 79,986    |
| # of Persons per HH  | 2.1       | 3.3       | 3.0       |
| Average HH Income    | \$60,306  | \$118,213 | \$117,012 |
| Average House Value  | \$163,769 | \$264,919 | \$260,534 |