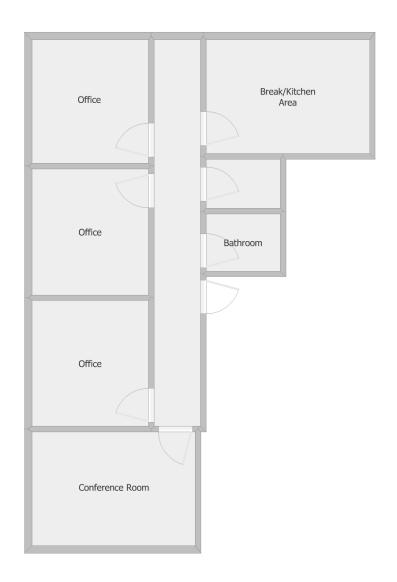

lease terms available.

#### **PROPERTY HIGHLIGHTS**

- RECENTLY RENOVATED
- PRIVATE PARKING LOT (30 SPACES)
- SIGNAGE OPPORTUNITY
- NEGOTIABLE LEASE TERMS



#### **OFFERING SUMMARY**

| Lease Rate:    | \$20.00 SF/yr (MG) |
|----------------|--------------------|
| Available SF:  | 900 SF             |
| Lot Size:      | 0.53 Acres         |
| Building Size: | 4,050 SF           |

| DEMOGRAPHICS      | 1 MILE   | 5 MILES  | 10 MILES |  |
|-------------------|----------|----------|----------|--|
| Total Households  | 1,562    | 16,970   | 24,784   |  |
| Total Population  | 3,032    | 44,299   | 62,804   |  |
| Average HH Income | \$46,789 | \$49,558 | \$56,356 |  |



#### **ALEX HANSBARGER**

### Suite C Interior Photos















#### **ALEX HANSBARGER**

### Suite C- Floor Plan







#### **ALEX HANSBARGER**

# Retailer Map





#### **ALEX HANSBARGER**

# Demographics Map & Report

| POPULATION           | 1 MILE | 5 MILES | 10 MILES |
|----------------------|--------|---------|----------|
| Total Population     | 3,032  | 44,299  | 62,804   |
| Average Age          | 34.4   | 29.7    | 31.1     |
| Average Age (Male)   | 29.3   | 29.7    | 31.1     |
| Average Age (Female) | 42.0   | 31.3    | 32.9     |

| HOUSEHOLDS & INCOME | 1 MILE    | 5 MILES   | 10 MILES  |
|---------------------|-----------|-----------|-----------|
| Total Households    | 1,562     | 16,970    | 24,784    |
| # of Persons per HH | 1.9       | 2.6       | 2.5       |
| Average HH Income   | \$46,789  | \$49,558  | \$56,356  |
| Average House Value | \$130,627 | \$121,700 | \$139,374 |

2