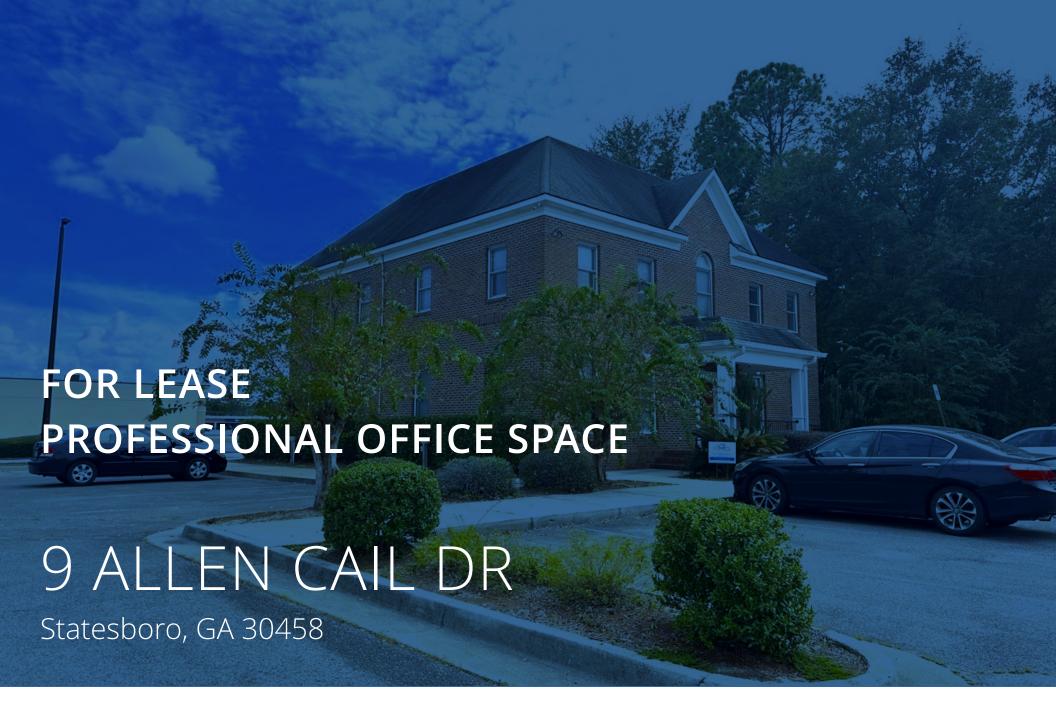

# **Property Summary**

Recently remodeled professional office suite available off Northside Drive and Coach Lee Hill Blvd. 9 Allen Cail offers ample private parking lot with 30 spaces, signage opportunities on brick monument sign at the road, and impressive facade to impress clientele and employees. This property is ideal for counseling services, law office, insurance agencies, and specialty professionals. Negotiable lease terms available.

#### **PROPERTY HIGHLIGHTS**

- RECENTLY RENOVATED
- PRIVATE PARKING LOT (30 SPACES)
- SIGNAGE OPPORTUNITY
- NEGOTIABLE LEASE TERMS

#### **OFFERING SUMMARY**

| Lease Rate:    | \$20.00 SF/yr (MG) |
|----------------|--------------------|
| Available SF:  | 900 SF             |
| Lot Size:      | 0.53 Acres         |
| Building Size: | 4,050 SF           |