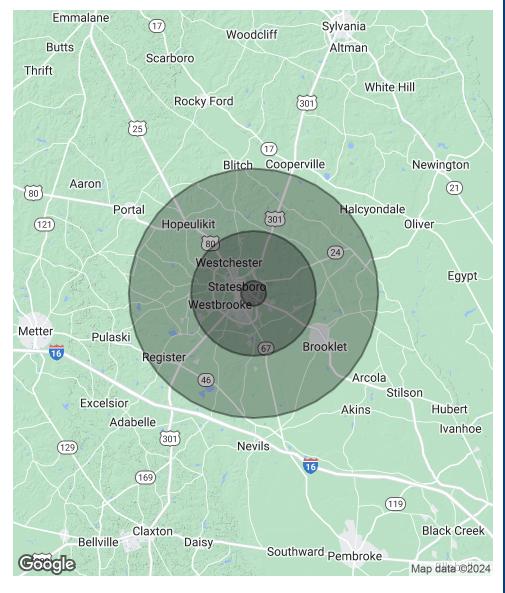

ailer Map





#### **ALEX HANSBARGER**

# Demographics Map & Report

| POPULATION           | 1 MILE | 5 MILES | 10 MILES |
|----------------------|--------|---------|----------|
| Total Population     | 3,032  | 44,299  | 62,804   |
| Average Age          | 34.4   | 29.7    | 31.1     |
| Average Age (Male)   | 29.3   | 29.7    | 31.1     |
| Average Age (Female) | 42.0   | 31.3    | 32.9     |

| HOUSEHOLDS & INCOME | 1 MILE    | 5 MILES   | 10 MILES  |
|---------------------|-----------|-----------|-----------|
| Total Households    | 1,562     | 16,970    | 24,784    |
| # of Persons per HH | 1.9       | 2.6       | 2.5       |
| Average HH Income   | \$46,789  | \$49,558  | \$56,356  |
| Average House Value | \$130,627 | \$121,700 | \$139,374 |

2020 American Community Survey (ACS)





#### **ALEX HANSBARGER**

# **Location Map**







#### **ALEX HANSBARGER**

### **Advisor Bio**



#### ALEX HANSBARGER

Commercial Sales Associate

ahansbarger@shermanandhemstreet.com Direct: **706.722.8334** | Cell: **912.509.2108** 

GA #420237

#### PROFESSIONAL BACKGROUND

Alex Hansbarger specializes in commercial real estate sales and leasing and has over 8 year of experience in the real estate industry. With a focus on southeastern Georgia, Alex has services both local and national clients' brokerage needs from the northern Savannah region to Statesboro and Dublin Georgia. He has extensive experience working with investment properties from his time working in a real estate firm in Athens. While at that firm Alex's team was the ranked number one from 2016 through 2019, closing