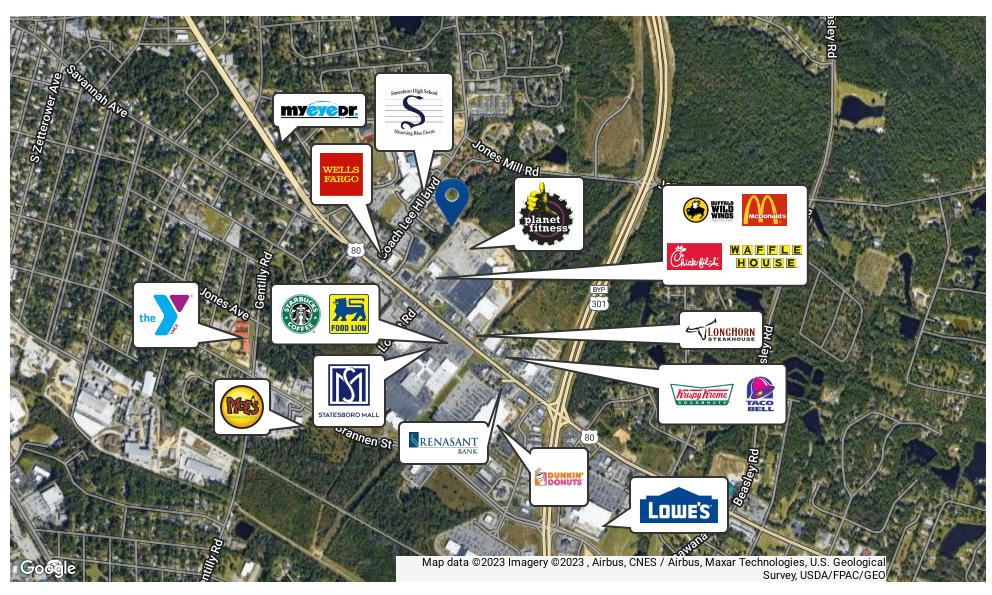

TS**

- RECENTLY RENOVATED
- PRIVATE PARKING LOT (30 SPACES)
- SIGNAGE OPPORTUNITY
- NEGOTIABLE LEASE TERMS



#### **OFFERING SUMMARY**

| Lease Rate:    | \$20.00 SF/yr (MG) |
|----------------|--------------------|
| Available SF:  | 900 SF             |
| Lot Size:      | 0.53 Acres         |
| Building Size: | 4,050 SF           |

| DEMOGRAPHICS      | 1 MILE   | 5 MILES  | 10 MILES |  |
|-------------------|----------|----------|----------|--|
| Total Households  | 1,562    | 16,970   | 24,784   |  |
| Total Population  | 3,032    | 44,299   | 62,804   |  |
| Average HH Income | \$46,789 | \$49,558 | \$56,356 |  |



#### **ALEX HANSBARGER**

### Suite C Interior Photos















#### **ALEX HANSBARGER**

### Suite C- Floor Plan







#### **ALEX HANSBARGER**

# Retailer Map





#### **ALEX HANSBARGER**

# Demographics Map & Report

| POPULATION           | 1 MILE | 5 MILES | 10 MILES |
|----------------------|--------|---------|----------|
| Total Population     | 3,032  | 44,299  | 62,804   |
| Average Age          | 34.4   | 29.7    | 31.1     |
| Average Age (Male)   | 29.3   | 29.7    | 31.1     |
| Average Age (Female) | 42.0   | 31.3    | 32.9     |

| HOUSEHOLDS & INCOME | 1 MILE    | 5 MILES   | 10 MILES  |
|---------------------|-----------|-----------|-----------|
| Total Households    | 1,562     | 16,970    | 24,784    |
| # of Persons per HH | 1.9       | 2.6       | 2.5       |
| Average HH Income   | \$46,789  | \$49,558  | \$56,356  |
| Average House Value | \$130,627 | \$121,700 | \$139,374 |

2020 American Community Survey (ACS)





#### **