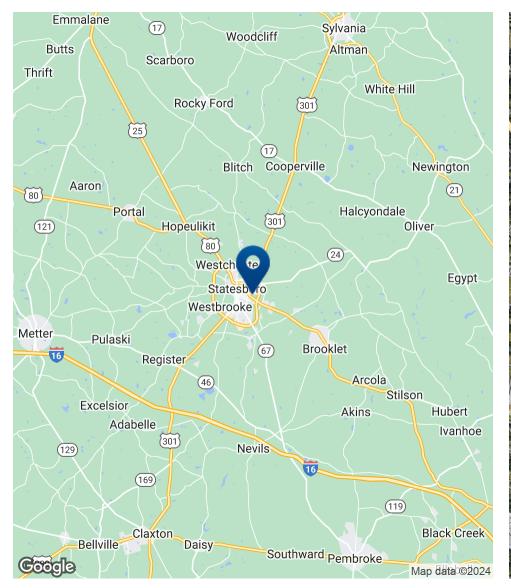

phics Map & Report

| POPULATION           | 1 MILE | 5 MILES | 10 MILES |
|----------------------|--------|---------|----------|
| Total Population     | 3,032  | 44,299  | 62,804   |
| Average Age          | 34.4   | 29.7    | 31.1     |
| Average Age (Male)   | 29.3   | 29.7    | 31.1     |
| Average Age (Female) | 42.0   | 31.3    | 32.9     |

| HOUSEHOLDS & INCOME | 1 MILE    | 5 MILES   | 10 MILES  |
|---------------------|-----------|-----------|-----------|
| Total Households    | 1,562     | 16,970    | 24,784    |
| # of Persons per HH | 1.9       | 2.6       | 2.5       |
| Average HH Income   | \$46,789  | \$49,558  | \$56,356  |
| Average House Value | \$130,627 | \$121,700 | \$139,374 |

2020 American Community Survey (ACS)





#### **ALEX HANSBARGER**

# **Location Map**







#### **ALEX HANSBARGER**

### **Advisor Bio**



#### ALEX HANSBARGER

Commercial Sales Associate

ahansbarger@shermanandhemstreet.com Direct: **706.722.8334** | Cell: **912.509.2108** 

GA #420237

#### PROFESSIONAL BACKGROUND

Alex Hansbarger specializes in commercial real estate sales and leasing and has over 8 year of experience in the real estate industry. With a focus on southeastern Georgia, Alex has services both local and national clients' brokerage needs from the northern Savannah region to Statesboro and Dublin Georgia. He has extensive experience working with investment properties from his time working in a real estate firm in Athens. While at that firm Alex's team was the ranked number one from 2016 through 2019, closing 100+ transactions per year. Sales and networking h