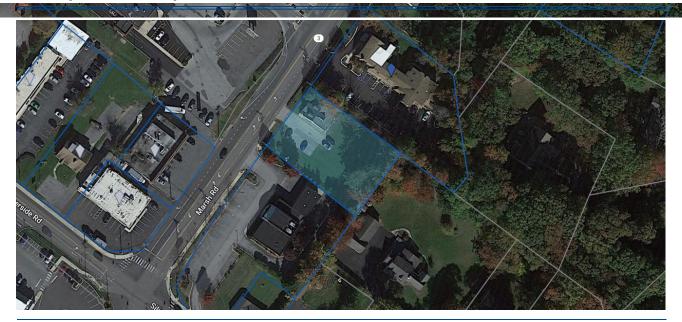

#### **PROPERTY OVERVIEW**

Opportunity for redevelopment. Currently one structure on the property - 1,300 sq. ft.

### **PROPERTY HIGHLIGHTS**

- 7 parking spaces
- Zoned CN Commercial Neighborhood
- Parcel 0606800121
- Traffic counts of 18,000+ VPD

For more information, please contact:

Greg Ellis, CCIM Tel 302.622.3534 ellis@pattersonwoods.com

**OFFERING SUMMARY** 

Sale Price:

Lot Size:

**Building Size:** 

3801 Kennett Pike Bldg. D, Suite 100 Wilmington, DE 19807 Tel 302.622.3500 www.pattersonwoods.com

\$1,095,000

0.47 AC

1,300 SF